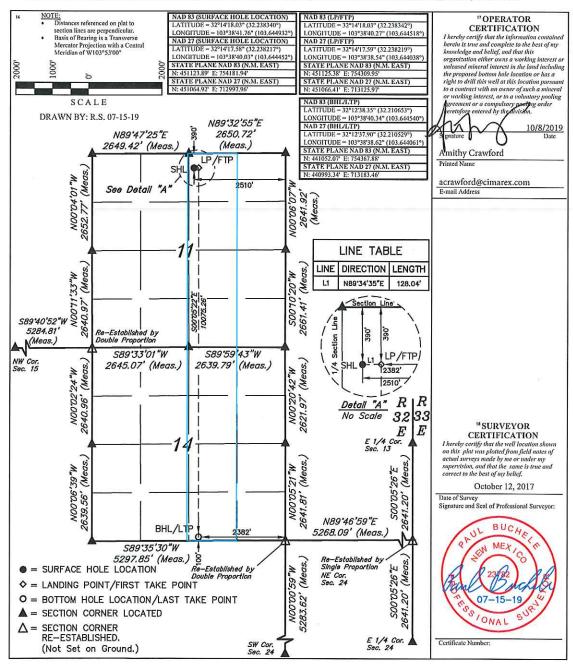

## WELL LOCATION AND ACREAGE DEDICATION PLAT

| 30-025 <b>47082</b> | <sup>2</sup> Pool Code<br>98309 | <sup>3</sup> Pool N<br>WC-025 G-08 S243 |               |
|---------------------|---------------------------------|-----------------------------------------|---------------|
| Property Code       | 5 Property                      |                                         | 6 Well Number |
| 322999              | DOS EQUIS 11-14                 |                                         | 49H           |
| 10GRID No.          | *Operator                       | 9 Elevation                             |               |
| 215099              | CIMAREX EN                      | 3608.1'                                 |               |

## Surface Location

| UL or lot no. Sec | ction Township | Range | Lot Idn | Feet from the | North/South line | Feet from the | East/West line | County |
|-------------------|----------------|-------|---------|---------------|------------------|---------------|----------------|--------|
| B                 | 11 24S         | 32E   |         | 390           | NORTH            | 2510          | EAST           | LEA    |

## "Bottom Hole Location If Different From Surface

| UL or lot no.<br>P       | Section<br>14 | Township<br>24S | Range<br>32E | Lot Idn        | Feet from the<br>100 | North/South line<br>SOUTH | Feet from the 2382 | East/West line<br>EAST | County<br>LEA |
|--------------------------|---------------|-----------------|--------------|----------------|----------------------|---------------------------|--------------------|------------------------|---------------|
| 12 Dedicated Acre<br>320 | es 13 J       | oint or Infill  | 14 Conso     | olidation Code | 15 Order No.         |                           |                    |                        |               |