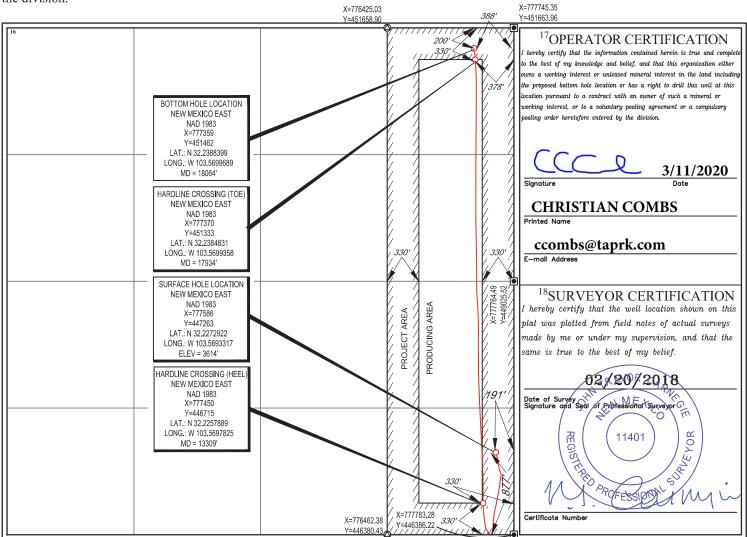

| District I       1625 N. French Dr., Hobbs, NM 88240       Phone: (575) 393-6161       Phone: (575) 393-6161       Phone: (575) 393-6161       Phone: (575) 393-6161       Phone: (575) 748-1283       Phone: (575) 748-1283       Phone: (575) 748-1283       Phone: (575) 748-1283       Phone: (505) 334-6178       Phone: (505) 334-6178       Phone: (505) 334-6178       Phone: (505) 334-6178       Phone: (505) 346-6178       Phone: (505) 344-6178       Phone: (505) 344-6178       Phone: (505) 344-6178       Phone: (505) 344-6178       Phone: (505) 476-3460       Phone: (505) 476-3460 |              |                            |                                                        | State of New Mexico<br>Energy, Minerals & Natural Resources<br>Department<br>OIL CONSERVATION DIVISION<br>1220 South St. Francis Dr.<br>Santa Fe, NM 87505<br>05/05/2020<br>05/05/2020 |                       |                           |                           |                                  | FORM C-102<br>Revised August 1, 2011<br>Submit one copy to appropriate<br>District Office |               |  |
|----------------------------------------------------------------------------------------------------------------------------------------------------------------------------------------------------------------------------------------------------------------------------------------------------------------------------------------------------------------------------------------------------------------------------------------------------------------------------------------------------------------------------------------------------------------------------------------------------------|--------------|----------------------------|--------------------------------------------------------|----------------------------------------------------------------------------------------------------------------------------------------------------------------------------------------|-----------------------|---------------------------|---------------------------|----------------------------------|-------------------------------------------------------------------------------------------|---------------|--|
| Model (003) 470-3400 Fax. (003) 470-3402 AS DRILLED   WELL LOCATION AND ACREAGE DEDICATION PLAT <sup>1</sup> API Number <sup>2</sup> Pool Code                                                                                                                                                                                                                                                                                                                                                                                                                                                           |              |                            |                                                        |                                                                                                                                                                                        |                       |                           |                           |                                  |                                                                                           |               |  |
| <sup>1</sup> API Number<br>30-025-44525                                                                                                                                                                                                                                                                                                                                                                                                                                                                                                                                                                  |              |                            |                                                        | <sup>2</sup> Pool Code<br>98135 WC-025 G-09 S243310P; UPPER                                                                                                                            |                       |                           |                           | ER WC                            | DLFCA                                                                                     | MP KZ         |  |
| <sup>4</sup> Property Code<br><b>320719</b>                                                                                                                                                                                                                                                                                                                                                                                                                                                                                                                                                              |              |                            | <sup>5</sup> Property Name<br>ZEUS UNIT 24S33E0909     |                                                                                                                                                                                        |                       |                           |                           | <sup>6</sup> Well Number<br>228H |                                                                                           |               |  |
| <sup>7</sup> OGRID №.<br>#372043                                                                                                                                                                                                                                                                                                                                                                                                                                                                                                                                                                         |              |                            | <sup>8</sup> Operator Name<br>TAP ROCK OPERATING, LLC. |                                                                                                                                                                                        |                       |                           |                           | <sup>9</sup> Elevation<br>3614'  |                                                                                           |               |  |
| <sup>10</sup> Surface Location                                                                                                                                                                                                                                                                                                                                                                                                                                                                                                                                                                           |              |                            |                                                        |                                                                                                                                                                                        |                       |                           |                           |                                  |                                                                                           |               |  |
| UL or lot no.<br>P                                                                                                                                                                                                                                                                                                                                                                                                                                                                                                                                                                                       | Section<br>9 | Township<br>24–S           | Range<br>33–E                                          | Lot Idn                                                                                                                                                                                | Feet from the 877'    | North/South line          | Feet from the 191'        | E:<br>EA                         | ast/West line<br>ST                                                                       | County<br>LEA |  |
| <sup>11</sup> Bottom Hole Location If Different From Surface                                                                                                                                                                                                                                                                                                                                                                                                                                                                                                                                             |              |                            |                                                        |                                                                                                                                                                                        |                       |                           |                           |                                  |                                                                                           |               |  |
| UL or lot no.<br>A                                                                                                                                                                                                                                                                                                                                                                                                                                                                                                                                                                                       | Section<br>9 | Township<br>24–S<br>Infill | Range<br>33–E<br>Consolidation Co                      | Lot Idn<br>—<br>de <sup>15</sup> Ord                                                                                                                                                   | Feet from the<br>200' | North/South line<br>NORTH | Feet from the <b>388'</b> | EA                               | ast/West line<br>ST                                                                       | County<br>LEA |  |