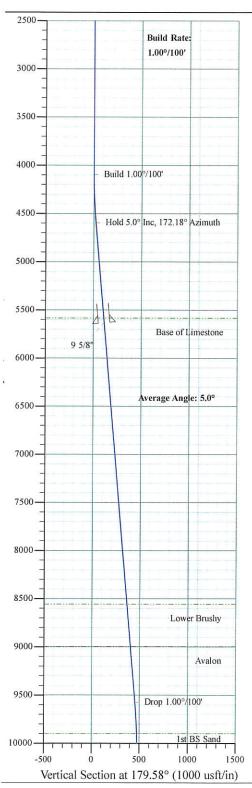

#### Well Pad 3

Margarita Fed Com 13 5H

Surface Hole Location: 229' FNL & 2372' FEL, Section 13, T. 21 S., R. 32 E. Bottom Hole Location: 2540' FNL & 2310' FEL, Section 25, T. 21 S, R 32 E.

Margarita Fed Com 13 6H