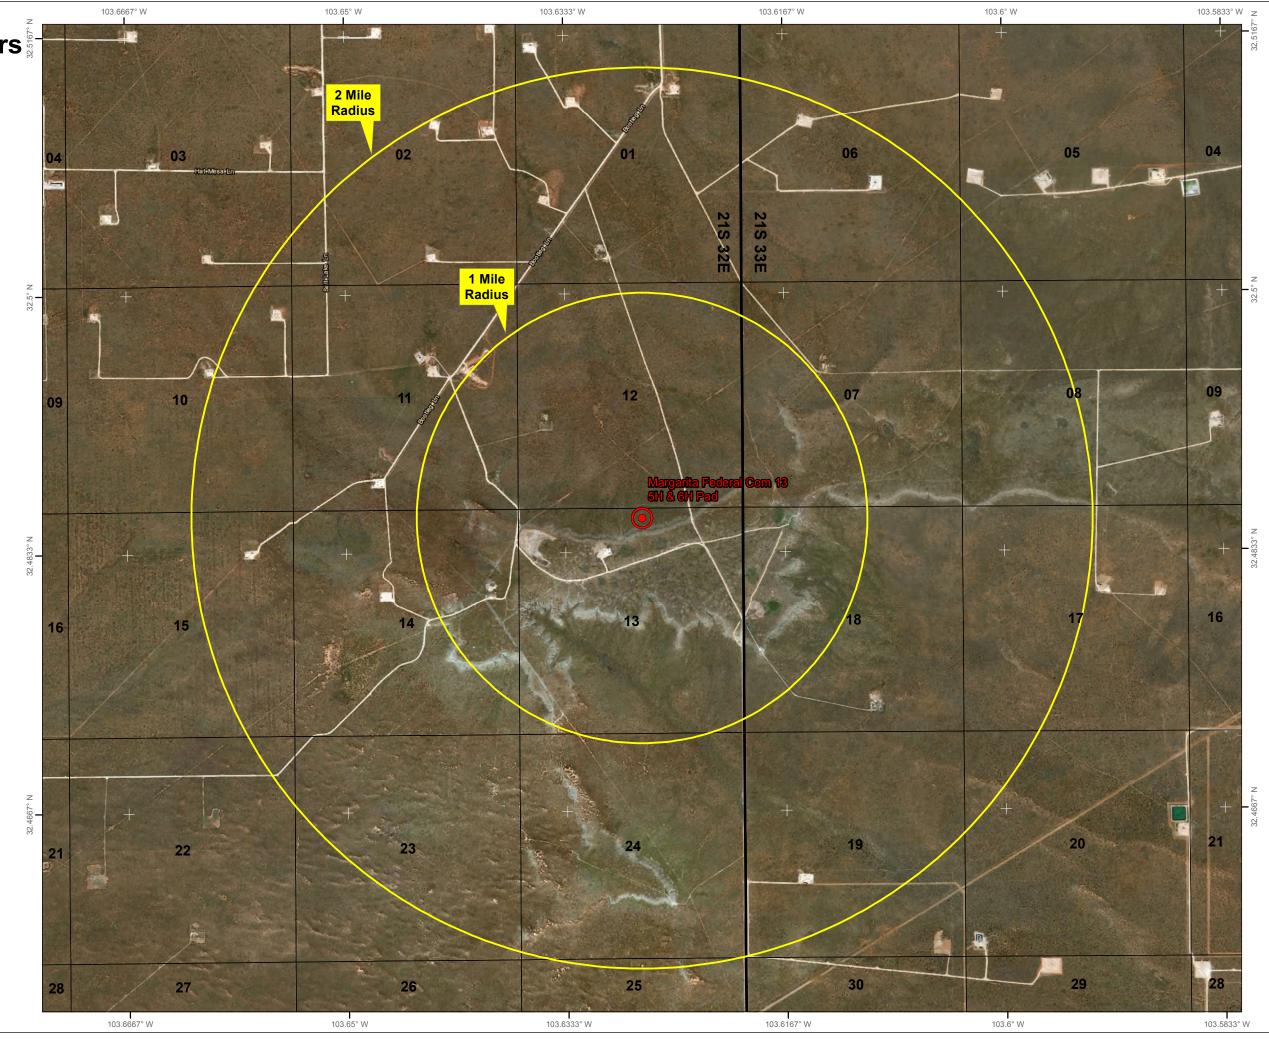

# PECOS DISTRICT DRILLING CONDITIONS OF APPROVAL

OPERATOR'S NAME: Advance Energy Partners Hat Mesa LLC
LEASE NO.: NMNM014155
LOCATION: Section 13, T.21 S., R.32 E., NMPM
COUNTY: Lea County, New Mexico

WELL NAME & NO.: Margarita Federal Com 13 5H
SURFACE HOLE FOOTAGE: 229'/N & 2372'/E
BOTTOM HOLE FOOTAGE 2540'/N & 2310'/E

#### Well Pad 3

Margarita Fed Com 13 5H

Surface Hole Location: 229' FNL & 2372' FEL, Section 13, T. 21 S., R. 32 E. Bottom Hole Location: 2540' FNL & 2310' FEL, Section 25, T. 21 S, R 32 E.

Margarita Fed Com 13 6H