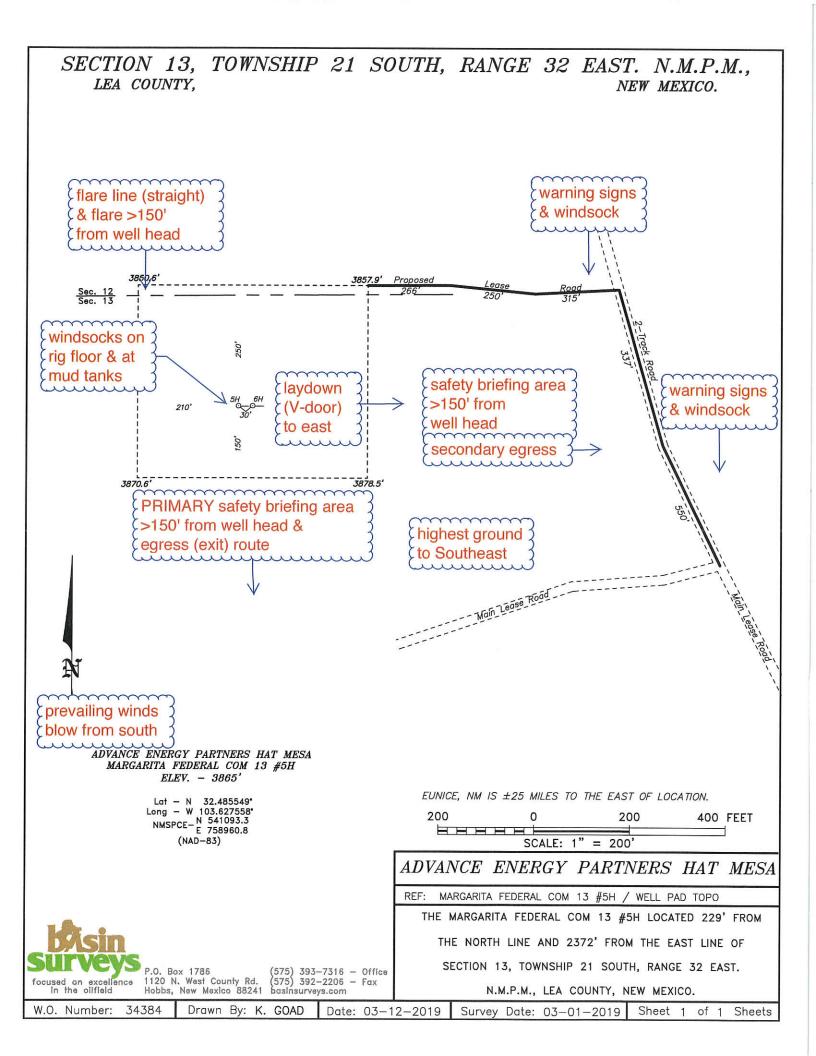

# PECOS DISTRICT DRILLING CONDITIONS OF APPROVAL

OPERATOR'S NAME: Advance Energy Partners Hat Mesa LLC
LEASE NO.: NMNM014155
LOCATION: Section 13, T.21 S., R.32 E., NMPM
COUNTY: Lea County, New Mexico

WELL NAME & NO.: Margarita Federal Com 13 5H
SURFACE HOLE FOOTAGE: 229'/N & 2372'/E
BOTTOM HOLE FOOTAGE 2540'/N & 2310'/E

#### Well Pad 3

Margarita Fed Com 13 5H

Surface Hole Location: 229' FNL & 2372' FEL, Section 13, T. 21 S., R. 32 E. Bottom Hole Location: 2540' FNL & 2310' FEL, Section 25, T. 21 S, R 32 E.

Margarita Fed Com 13 6H