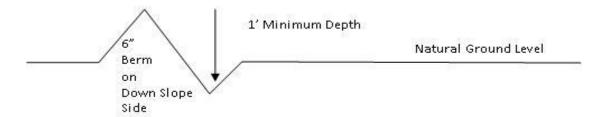

on and plans for typical road construction.

#### Ditching

Ditching shall be required on both sides of the road.

#### **Turnouts**

Vehicle turnouts shall be constructed on the road. Turnouts shall be intervisible with interval spacing distance less than 1000 feet. Turnouts shall conform to Figure 1; cross section and plans for typical road construction.

#### **Drainage**

Drainage control systems shall be constructed on the entire length of road (e.g. ditches, sidehill outsloping and insloping, lead-off ditches, culvert installation, and low water crossings).

A typical lead-off ditch has a minimum depth of 1 foot below and a berm of 6 inches above natural ground level. The berm shall be on the down-slope side of the lead-off ditch.

#### **Cross Section of a Typical Lead-off Ditch**



All lead-off ditches shall be graded to drain water with a 1 percent minimum to 3 percent maximum ditch slope. The spacing interval are variable for lead-off ditches and shall be determined according to the formula for spacing intervals of lead-off ditches, but may be amended depending upon existing soil types and centerline road slope (in %);

#### Formula for Spacing Interval of Lead-off Ditches

Example - On a 4% road slope that is 400 feet long, the water flow shall drain water into a lead-off ditch. Spacing interval shall be determined by the following formula:

400 foot road with 4% road slope: 
$$\frac{400'}{4\%} + 100' = 200'$$
 lead-off ditch interval

#### Cattle guards

An appropriately sized cattle guard sufficient to carry out the project shall be installed and maintained at