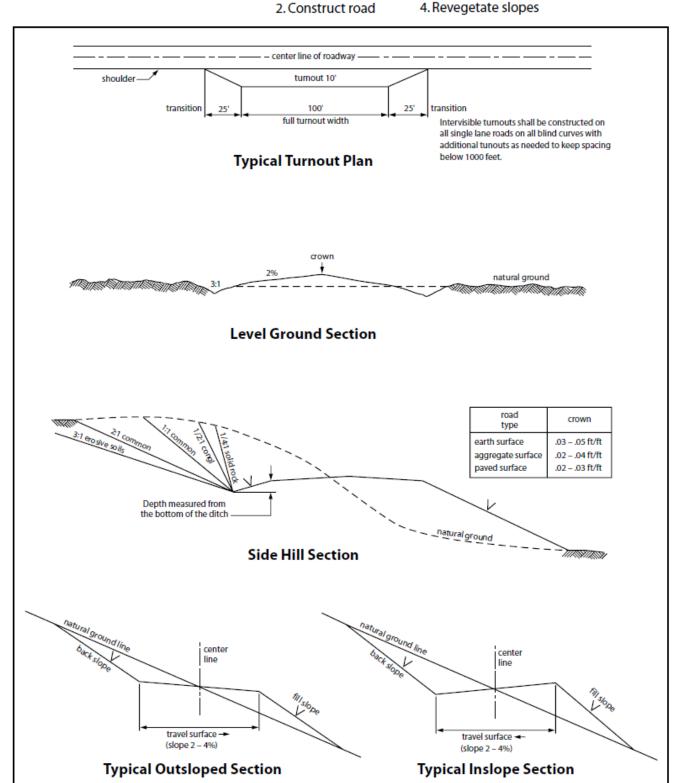

rds on the access road route shall be repaired or replaced if they are damaged or have deteriorated beyond practical use. The operator shall be responsible for the condition of the existing cattle guards that are in place and are utilized during lease operations.

#### **Fence Requirement**

Where entry is granted across a fence line, the fence shall be braced and tied off on both sides of the passageway prior to cutting. The operator shall notify the private surface landowner or the grazing allotment holder prior to crossing any fences.

#### **Public Access**

Public access on this road shall not be restricted by the operator without specific written approval granted by the Authorized Officer.

# **Construction Steps**

- 1. Salvage topsoil
- 3. Redistribute topsoil4. Revegetate slopes



Figure 1. Cross-sections and plans for typical road sections representative of BLM resource or FS local and higher-class roads.

## VII. PRODUCTION (POST DRILLING)

#### A. WELL STRUCTURES & FACILITIES

#### **Placement of Production Facilities**

Production facilities should be placed on the well pad to allow for maximum interim recontouring and revegetation of the well location.

#### **Exclosure Netting (Open-top Tanks)**

Immediately following active drilling or completion operations, the operator will take actions necessary to prevent wildlife and livestock access, including avian wildlife, to all open-topped tanks that contain or have the potential to contain salinity sufficient to cause harm to wildlife or livestock, hydrocarbons, or Resource Conservation and Recovery Act of 1976-