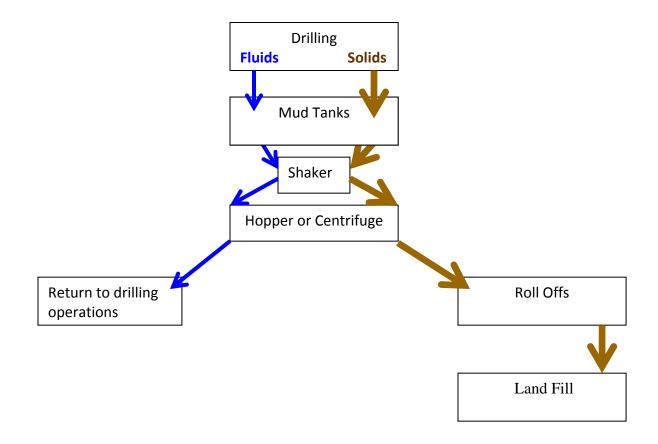

#### D. WASTE MATERIAL AND FLUIDS

All waste (i.e. drilling fluids, trash, salts, chemicals, sewage, gray water, etc.) created as a result of drilling operations and completion operations shall be safely contained and disposed of properly at a waste disposal facility. No waste material or fluid shall be disposed of on the well location or surrounding area.

Porto-johns and trash containers will be on-location during fracturing operations or any other crew-intensive operations.