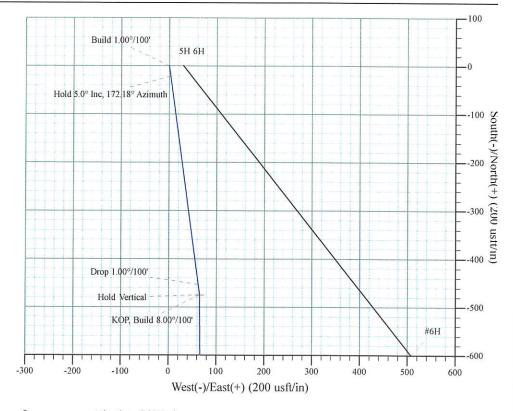

#### Well Pad 3

Margarita Fed Com 13 5H

Surface Hole Location: 229' FNL & 2372' FEL, Section 13, T. 21 S., R. 32 E. Bottom Hole Location: 2540' FNL & 2310' FEL, Section 25, T. 21 S, R 32 E.

Margarita Fed Com 13 6H

Surface Hole Location: 229' FNL & 2342' FEL, Section 13, T. 21 S., R. 32 E. Bottom Hole Location: 2540' FNL & 1650' FEL, Section 25, T. 21 S, R 32 E.