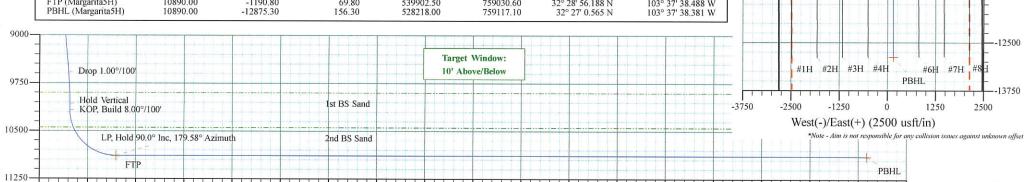

RGET DETAILS      |          |           |        |           |           |                  |                   |  |  |  |
|----------------------------|----------|-----------|--------|-----------|-----------|------------------|-------------------|--|--|--|
| Name<br>KOD (Managita SII) | TVD      | +N/-S     | +E/-W  | Northing  | Easting   | Latitude         | Longitude         |  |  |  |
| KOP (Margarita5H)          | 0.00     | -474.80   | 65.20  | 540618.50 | 759026.00 | 32° 29′ 3.273 N  | 103° 37' 38.486 W |  |  |  |
| FTP (Margarita5H)          | 10890.00 | -1190.80  | 69.80  | 539902.50 | 759030.60 | 32° 28' 56.188 N | 103° 37' 38.488 W |  |  |  |
| PBHL (Margarita5H)         | 10890.00 | -12875.30 | 156.30 | 528218.00 | 759117.10 | 32° 27' 0 565 N  | 103° 37' 38 381 W |  |  |  |



7500

8250

9000

9750

10500

11250

12000

12750

#### Auvance mucigy 1 andicis, Line



#### Margarita FED COM 13-5H Lea County, New Mexico Plan 0.1







Azimuths to Grid North True North: -0.38° Magnetic North: 6.34°

> Magnetic Field Strength: 48156.5nT Dip Angle: 60.33° Date: 3/19/2019 Model: MVHD

Magnetic North: 6.34° to Grid North

| CA      | SING DETAILS |         |
|---------|--------------|---------|
| TVD     | MD           | Name    |
| 1674.00 | 1674.00      | 13 3/8" |
| 5633.00 | 5637.60      | 9 5/8"  |

| SLOTS     |         |          |  |  |  |  |  |  |  |
|-----------|---------|----------|--|--|--|--|--|--|--|
| Slot Name | +N/-S   | +E/-W    |  |  |  |  |  |  |  |
| 1H        | -835.90 | -2242.90 |  |  |  |  |  |  |  |
| 2H        | -835.70 | -2213.00 |  |  |  |