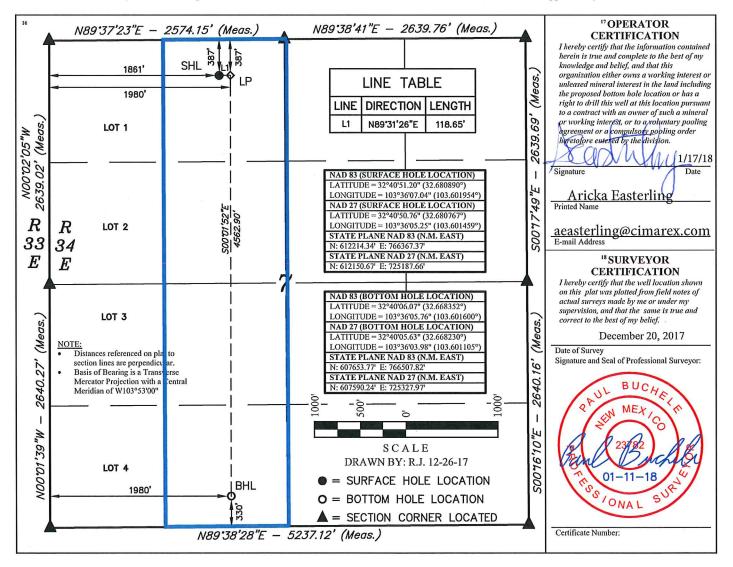

## WELL LOCATION AND ACREAGE DEDICATION PLAT

| <sup>1</sup> API Number<br>30-025 -47648 |  | <sup>2</sup> Pool Code<br>21650   | WINK XX XXXXX SPACE E-K | ;BONE SPRING |
|------------------------------------------|--|-----------------------------------|-------------------------|--------------|
| 329322                                   |  | <sup>6</sup> Well Number<br>6H    |                         |              |
| <sup>7</sup> ogrid №.<br>162683          |  | <sup>9</sup> Elevation<br>3775.0' |                         |              |
|                                          |  | 10 511                            | rface Location          |              |

| "Surface Location                               |              |                 |              |                |                         |                           |                       |                        |               |  |  |  |
|-------------------------------------------------|--------------|-----------------|--------------|----------------|-------------------------|---------------------------|-----------------------|------------------------|---------------|--|--|--|
| UL or lot no.<br>C                              | Section<br>7 | Township<br>19S | Range<br>34E | Lot Idn        | Feet from the 387       | North/South line<br>NORTH | Feet from the<br>1861 | East/West line<br>WEST | County<br>LEA |  |  |  |
| "Bottom Hole Location If Different From Surface |              |                 |              |                |                         |                           |                       |                        |               |  |  |  |
| UL or lot no.                                   | Section      | Township        | Range        | Lot Idn        | Feet from the           | North/South line          | Feet from the         | East/West line         | County        |  |  |  |
| N                                               | 7            | 19S             | 34E          |                | 330                     | SOUTH                     | 1980                  | WEST                   | LEA           |  |  |  |
| <sup>12</sup> Dedicated Acr<br>160              | es 13 j      | loint or Infill | 14 Conso     | olidation Code | <sup>15</sup> Order No. |                           |                       |                        |               |  |  |  |