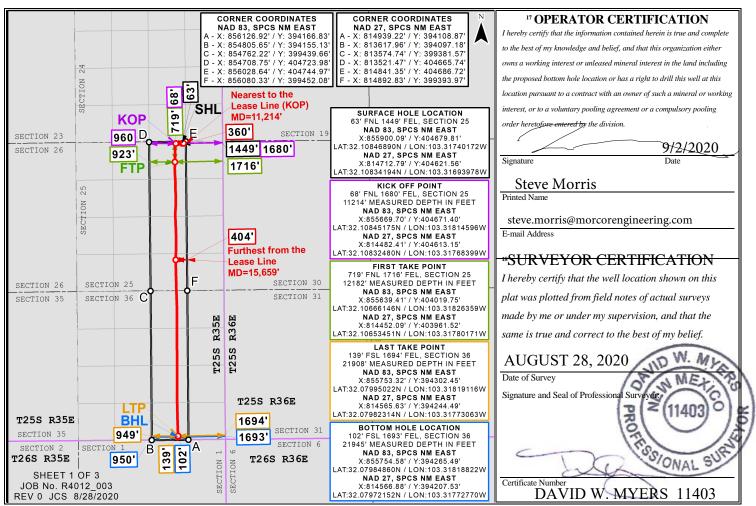

## WELL LOCATION AND ACREAGE DEDICATION PLAT

| <sup>1</sup> API Numbe     | er <sup>2</sup> Pool Code | <sup>3</sup> Pool Name     |                          |  |  |  |
|----------------------------|---------------------------|----------------------------|--------------------------|--|--|--|
|                            | 97088                     | WC-025 G-08 S253534O; BO   | NE SPRING                |  |  |  |
| <sup>4</sup> Property Code | •                         | <sup>5</sup> Property Name | <sup>6</sup> Well Number |  |  |  |
| 317657                     | SIOUX 25                  | -36 STATE FED COM          | 9H                       |  |  |  |
| 7 OGRID No.                |                           | <sup>8</sup> Operator Name |                          |  |  |  |
| 249099                     | CAZA                      | OPERATING LLC              | 3087'                    |  |  |  |

## <sup>10</sup> Surface Location

|                                                              | UL or lot no. | Section | Township | Range | Lot Idn | Feet from the | North/South line | Feet from the | East/West line | County | ĺ |
|--------------------------------------------------------------|---------------|---------|----------|-------|---------|---------------|------------------|---------------|----------------|--------|---|
|                                                              | В             | 25      | 25S      | 35E   |         | 63            | NORTH            | 1449          | EAST           | LEA    |   |
| <sup>11</sup> Bottom Hole Location If Different From Surface |               |         |          |       |         |               |                  |               |                |        |   |

| UL or lot no.      | Section     | Township  | Range         | Lot Idn    | Feet from the | North/South line | Feet from the | East/West line | County |
|--------------------|-------------|-----------|---------------|------------|---------------|------------------|---------------|----------------|--------|
| O                  | 36          | 25S       | 35E           |            | 103           | SOUTH            | 1693          | EAST           | LEA    |
| 12 Dedicated Acres | 13 Joint or | Infill 14 | Consolidation | Code 15 Or | der No.       |                  |               |                |        |
| 320.0              |             |           |               |            |               |                  |               |                |        |