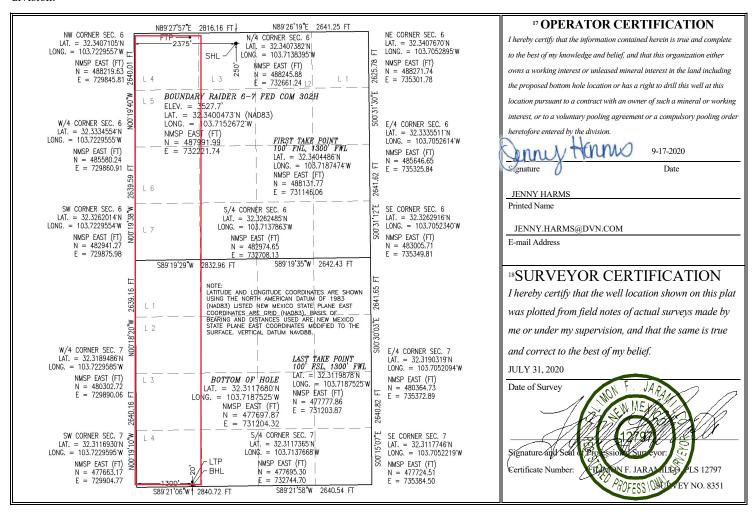

## WELL LOCATION AND ACREAGE DEDICATION PLAT

| <sup>1</sup> <b>API Numbe</b> 30-025-47573 | <sup>2</sup> Pool Code 53800                          | SAND DUNES; BONE SPRING    |  |  |  |  |  |
|--------------------------------------------|-------------------------------------------------------|----------------------------|--|--|--|--|--|
| <sup>4</sup> Property Code                 | <sup>4</sup> Property Code <sup>5</sup> Property Name |                            |  |  |  |  |  |
| 319790                                     | BOUNDARY R                                            | 302Н                       |  |  |  |  |  |
| <sup>7</sup> OGRID No.                     | 8 O <sub>I</sub>                                      | <sup>8</sup> Operator Name |  |  |  |  |  |
| 6137                                       | DEVON ENERGY PRO                                      | 3527.7                     |  |  |  |  |  |

## Surface Location

| "Surface Location                                |                                            |          |       |         |                         |                  |               |                |        |  |  |
|--------------------------------------------------|--------------------------------------------|----------|-------|---------|-------------------------|------------------|---------------|----------------|--------|--|--|
| UL or lot no.                                    | Section                                    | Township | Range | Lot Idn | Feet from the           | North/South line | Feet from the | East/West line | County |  |  |
| 3                                                | 6                                          | 23 S     | 32 E  |         | 250                     | NORTH            | 2375          | WEST           | LEA    |  |  |
| " Bottom Hole Location If Different From Surface |                                            |          |       |         |                         |                  |               |                |        |  |  |
| UL or lot no.                                    | Section                                    | Township | Range | Lot Idn | Feet from the           | North/South line | Feet from the | East/West line | County |  |  |
| 4                                                | 7                                          | 23 S     | 32 E  |         | 20                      | SOUTH            | 1300          | WEST           | LEA    |  |  |
| 12 Dedicated Acres                               | s 13 Joint or Infill 14 Consolidation Code |          |       | n Code  | <sup>15</sup> Order No. |                  |               |                |        |  |  |
| 366.39                                           |                                            |          |       |         |                         |                  |               |                |        |  |  |

No allowable will be assigned to this completion until all interests have been consolidated or a non-standard unit has been approved by the division.

| Inten                                             | t X                   | As Dril                                  | ed                  |          |                 |                             |                 |                  |                  |                     |                   |                |  |
|---------------------------------------------------|-----------------------|------------------------------------------|---------------------|----------|-----------------|-----------------------------|-----------------|------------------|------------------|---------------------|-------------------|----------------|--|
| API#                                              | :                     |                                          |                     |          |                 |                             |                 |                  |                  |                     |                   |                |  |
| Operator Name:  DEVON ENERGY PRODUCTION CO., L.P. |                       |                                          |                     |          |                 | Property N                  | Name:           |                  |                  |                     |                   | Well Number    |  |
|                                                   |                       |                                          |                     |          | L.P.            | BOUNDARY RAIDER 6-7 FED COI |                 |                  |                  |                     | сом               | 302H           |  |
| Kick C                                            | Off Point (           | KOP)                                     |                     |          | ,               |                             |                 |                  |                  |                     |                   |                |  |
| UL                                                | Section<br>6          | Township<br>23N                          | Range<br>32W        | Lot      | Feet<br>61 FNL  | From N/S                    |                 | Feet<br>1358 FWL |                  |                     | E/W County<br>LEA |                |  |
|                                                   | Latitude Long 32.3405 |                                          |                     |          |                 | l<br>de<br>3.7186           |                 |                  | <u> </u>         |                     | NAD<br>83         |                |  |
| First 7                                           | Take Poin             | t (FTP)                                  | Pango               | Lot      | Feet            | From                        | NI/C            | Feet             | Teron            | 2 E /\A/            | County            |                |  |
|                                                   | 6                     | <b>23S</b>                               | Range<br><b>32E</b> | 4        | 100             | NOR                         | TH              | <b>1300</b>      | 300 WEST L       |                     | LEA               | LEA            |  |
| Latitu                                            | 32.340                | 4486                                     |                     |          | Longitu         | 103.718                     | 7474            | ļ                |                  |                     | 83                |                |  |
| Last T                                            | Section 7             | Township 23S                             | Range<br><b>32E</b> | Lot<br>4 | Feet <b>100</b> | From N/S<br>SOUTH           | Feet <b>130</b> | From WE          | E/W<br><b>ST</b> | Count<br><b>LEA</b> | ty                |                |  |
| Latitu                                            |                       | 119878                                   |                     |          | Longitu         | ude NAD NAD                 |                 |                  |                  | NAD                 | 83                |                |  |
| Is this                                           | s well an i           | defining w<br>nfill well?<br>olease prov |                     | YES      |                 |                             | [               | NO well number   | ber fo           | r Defi              | ning well         | for Horizontal |  |
| Spaci                                             | ng Unit.              |                                          | ]                   |          |                 |                             |                 |                  |                  |                     |                   |                |  |
| Ope                                               | rator Nan             | ne:                                      | 1                   |          |                 | Property N                  | Name:           |                  |                  |                     |                   | Well Number    |  |
|                                                   |                       |                                          |                     |          |                 |                             |                 |                  |                  |                     |                   |                |  |