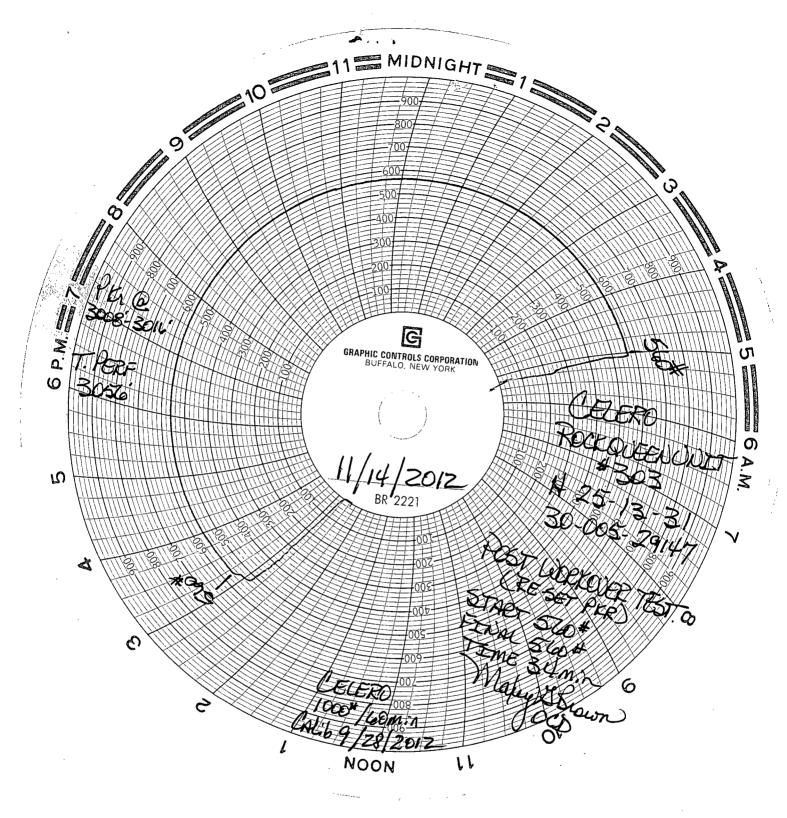

| Submit I Copy To Appropriate District Office  Figure 1, (77) 200 (16)                                                                                                                                                                                                                                  | State of New Mexico Minerals and Natural Resources | Form C-103<br>Revised August 1, 2011            |
|--------------------------------------------------------------------------------------------------------------------------------------------------------------------------------------------------------------------------------------------------------------------------------------------------------|----------------------------------------------------|-------------------------------------------------|
| District I – (575) 393-6161 1625 N. French Dr., Hobbs, NM 88240 District II – (575) 748-1283 811 S. First St., Artesia, NM 88210 District III – (505) 334-6178 1000 Rio Brazos Rd., Aztec, NM 87410 District IV – (505) 476-3460 1220 S. St. Francis Dr., Santa Fe, NM NOV 2 0 2012 Santa Fe, NM 87505 |                                                    | WELL API NO.                                    |
|                                                                                                                                                                                                                                                                                                        |                                                    | 30-005-29147 <b>/</b> 5. Indicate Type of Lease |
|                                                                                                                                                                                                                                                                                                        |                                                    | STATE FEE X                                     |
| · · · · · · · · · · · · · · · · · · ·                                                                                                                                                                                                                                                                  | Santa Pe, Nivi 67303                               | 6. State Oil & Gas Lease No.                    |
| SUNDRY NOTICES AND RE                                                                                                                                                                                                                                                                                  | PORTS ON WELLS                                     | 7. Lease Name or Unit Agreement Name            |
| (DO NOT USE THIS FORM FOR PROPOSALS VED RILL OR TO DEEPEN OR PLUG BACK TO A DIFFERENT RESERVOIR. USE "APPLICATION FOR PERMIT" (FORM C-101) FOR SUCH                                                                                                                                                    |                                                    | Rock Queen Unit                                 |
| PROPOSALS.)  1. Type of Well: Oil Well  Gas Well  Other Injection                                                                                                                                                                                                                                      |                                                    | 8. Well Number 303                              |
| 2. Name of Operator Celero Energy II, LP                                                                                                                                                                                                                                                               |                                                    | 9. OGRID Number                                 |
| 3. Address of Operator <sub>400</sub> W. Illinois, Ste. 1601                                                                                                                                                                                                                                           |                                                    | 10. Pool name or Wildcat                        |
| Midland, 1X 79701                                                                                                                                                                                                                                                                                      |                                                    | Caprock; Queen                                  |
| 4. Well Location  Unit Letter H: 1880 feet from the North line and 660 feet from the East line                                                                                                                                                                                                         |                                                    |                                                 |
|                                                                                                                                                                                                                                                                                                        | wnship 13S Range 31E                               | NMPM County Chaves                              |
| 11. Elevation 4383'                                                                                                                                                                                                                                                                                    | n (Show whether DR, RKB, RT, GR, etc.,             |                                                 |
| 12. Check Appropriate Box to Indicate Nature of Notice, Report or Other Data                                                                                                                                                                                                                           |                                                    |                                                 |
| NOTICE OF INTENTION TO: SUBSEQUENT REPORT OF:                                                                                                                                                                                                                                                          |                                                    |                                                 |
| PERFORM REMEDIAL WORK   PLUG AND                                                                                                                                                                                                                                                                       |                                                    |                                                 |
| TEMPORARILY ABANDON ☐ CHANGE PL<br>PULL OR ALTER CASING ☐ MULTIPLE C                                                                                                                                                                                                                                   | , <u> </u>                                         | _                                               |
| PULL OR ALTER CASING   MULTIPLE C                                                                                                                                                                                                                                                                      | COMPL CASING/CEMEN                                 | I JOB                                           |
| OTHER:                                                                                                                                                                                                                                                                                                 | OTHER: Ran MIT                                     | <u>X</u>                                        |
| 13. Describe proposed or completed operations. (Clearly state all pertinent details, and give pertinent dates, including estimated date of starting any proposed work). SEE RULE 19.15.7.14 NMAC. For Multiple Completions: Attach wellbore diagram of proposed completion or recompletion.            |                                                    |                                                 |
| 11/14/12 - Reset pkr @ 3008-3016'. Ran MIT Pressure to 560# for 30 min Maxie Brown with OCD witnessed & approved MIT. Original chart is attached.                                                                                                                                                      |                                                    |                                                 |
|                                                                                                                                                                                                                                                                                                        |                                                    |                                                 |
|                                                                                                                                                                                                                                                                                                        |                                                    |                                                 |
|                                                                                                                                                                                                                                                                                                        |                                                    | •                                               |
|                                                                                                                                                                                                                                                                                                        |                                                    |                                                 |
|                                                                                                                                                                                                                                                                                                        |                                                    |                                                 |
|                                                                                                                                                                                                                                                                                                        |                                                    |                                                 |
|                                                                                                                                                                                                                                                                                                        |                                                    |                                                 |
| Spud Date:                                                                                                                                                                                                                                                                                             | Rig Release Date:                                  |                                                 |
|                                                                                                                                                                                                                                                                                                        |                                                    |                                                 |
| I hereby certify that the information above is true and complete to the best of my knowledge and belief.                                                                                                                                                                                               |                                                    |                                                 |
|                                                                                                                                                                                                                                                                                                        | •                                                  |                                                 |
| SIGNATURE Lua Hent                                                                                                                                                                                                                                                                                     | TITLE Regulatory Analyst                           | DATE 11/16/2012                                 |
| Type or print name <u>Lisa Hunt</u>                                                                                                                                                                                                                                                                    | E-mail address: lhunt@celeroene                    | rgy.com PHONE: (432)686-1883                    |
| For State Use Only                                                                                                                                                                                                                                                                                     |                                                    |                                                 |
| APPROVED BY:                                                                                                                                                                                                                                                                                           | TITLE Dist Mit                                     | P DATE 11-21-2012                               |
| Conditions of Approval (if any).                                                                                                                                                                                                                                                                       |                                                    | NOV 2 9 2012                                    |