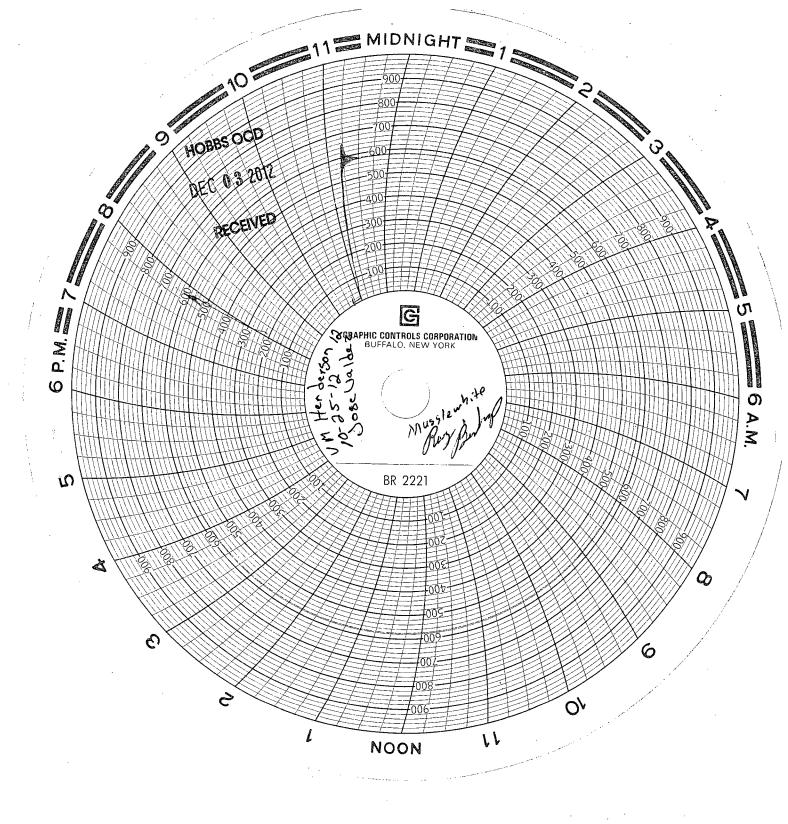

| Submit 1 Copy To Appropriate District Office                                                                                                                                                                                            | State of New Mexico                 |                      | Form C-103                                        |        |
|-----------------------------------------------------------------------------------------------------------------------------------------------------------------------------------------------------------------------------------------|-------------------------------------|----------------------|---------------------------------------------------|--------|
| Office District I – (575) 393-6161 1625 N. French Dr., Hobbs, NM 88240 District II – (575) 748-1283 811 S. First St., Artesia, NM 88240 District III – (505) 334-6178 DEC 0 3 2012 OIL CONSERVATION DIVISION 1220 South St. Francis Dr. |                                     |                      | Revised August 1, 2011 WELL API NO.               |        |
|                                                                                                                                                                                                                                         |                                     |                      | 30-025-29512                                      |        |
|                                                                                                                                                                                                                                         |                                     |                      | 5. Indicate Type of Lease STATE FEE               |        |
| 1000 Rio Brazos Rd., Aztec, NM 87410<br><u>District IV</u> – (505) 476-3460 Santa Fe, NM 87505                                                                                                                                          |                                     |                      | 6. State Oil & Gas Lease No.                      |        |
| 1220 S. St. Francis Dr., Santa Fe, NRECEIVED 87505                                                                                                                                                                                      |                                     |                      |                                                   |        |
| SUNDRY NOTICES AND REPORTS ON WELLS                                                                                                                                                                                                     |                                     |                      | 7. Lease Name or Unit Agreement Name              |        |
| (DO NOT USE THIS FORM FOR PROPOSALS TO DRILL OR TO DEEPEN OR PLUG BACK TO A DIFFERENT RESERVOIR. USE "APPLICATION FOR PERMIT" (FORM C-101) FOR SUCH                                                                                     |                                     |                      | V.M. HENDERSON                                    |        |
| PROPOSALS.)  1. Type of Well: Oil Well                                                                                                                                                                                                  |                                     |                      | 8. Well Number 12                                 |        |
| 2. Name of Operator                                                                                                                                                                                                                     |                                     |                      | 9. OGRID Number 4323                              |        |
| CHEVRON U.S.A. INC.                                                                                                                                                                                                                     | 1                                   |                      | 10 D 1 W11 4                                      |        |
| <ol> <li>Address of Operator</li> <li>SMITH ROAD, MIDLAND, TEXAS 79705</li> </ol>                                                                                                                                                       |                                     |                      | 10. Pool name or Wildcat PENROSE; SKELLY GRAYBURG |        |
| 4. Well Location                                                                                                                                                                                                                        |                                     |                      |                                                   |        |
| Unit Letter D: 330 feet from the NORTH line and 886 feet from the WEST line                                                                                                                                                             |                                     |                      |                                                   |        |
| Section 30 Township 21-S Range 37-E NMPM County LEA                                                                                                                                                                                     |                                     |                      |                                                   |        |
| 11. Elevation (Show whether DR, RKB, RT, GR, etc.)                                                                                                                                                                                      |                                     |                      |                                                   |        |
| 12. Check Appropriate Box to Indicate Nature of Notice, Report or Other Data                                                                                                                                                            |                                     |                      |                                                   |        |
|                                                                                                                                                                                                                                         |                                     |                      |                                                   |        |
| NOTICE OF INTENTION TO: SUBSEQUENT REPORT OF:  PERFORM REMEDIAL WORK   PLUG AND ABANDON   REMEDIAL WORK   ALTERING CASING                                                                                                               |                                     |                      |                                                   |        |
| PERFORM REMEDIAL WORK  PLUG AND ABANDON  REMEDIAL WORK  TEMPORARILY ABANDON  CHANGE PLANS  COMMENCE DRIL                                                                                                                                |                                     |                      | <del>_</del>                                      | CASING |
| PULL OR ALTER CASING   MULTIPLE COMPL   CASING/CEMENT JOB                                                                                                                                                                               |                                     |                      |                                                   |        |
| DOWNHOLE COMMINGLE                                                                                                                                                                                                                      |                                     |                      |                                                   |        |
| OTHER:                                                                                                                                                                                                                                  |                                     | OTHER: TA WI         | TH CHART                                          |        |
| 13. Describe proposed or completed operations. (Clearly state all pertinent details, and give pertinent dates, including estimated date                                                                                                 |                                     |                      |                                                   |        |
| of starting any proposed work). SEE RULE 19.15.7.14 NMAC. For Multiple Completions: Attach wellbore diagram of proposed completion or recompletion.                                                                                     |                                     |                      |                                                   |        |
| 10-25-2012: NOTIFIED NMOCD OF MIT TEST. RAN CHART FOR NMOCD. TEST TO 580 PSI FOR 30 MINUTES.                                                                                                                                            |                                     |                      |                                                   |        |
| (ORIGINAL CHART & COPY OF CHART ATTACHED).                                                                                                                                                                                              |                                     |                      |                                                   |        |
| CIBP SET @ 3575'                                                                                                                                                                                                                        |                                     |                      | ·<br>-                                            | •      |
| PERFS: 3637-3938'                                                                                                                                                                                                                       |                                     | a war on on the 19 M | HU 20 2017                                        |        |
| PERFS: 3637-3938'  This Approval of Temporary _ 25 - 2017                                                                                                                                                                               |                                     |                      |                                                   |        |
| WELL IS TEMPORARILY ABANDONED.  Abandonment Expires  Abandonment Expires                                                                                                                                                                |                                     |                      |                                                   |        |
|                                                                                                                                                                                                                                         |                                     |                      |                                                   |        |
|                                                                                                                                                                                                                                         | <del></del>                         |                      |                                                   |        |
| Spud Date:                                                                                                                                                                                                                              | Rig Release Date                    | e:                   |                                                   |        |
| <u> </u>                                                                                                                                                                                                                                |                                     | <u> </u>             |                                                   |        |
| I hereby certify that the information abo                                                                                                                                                                                               | eve is true and complete to the bes | at of my knowledge   | and helief                                        | ···    |
| <i>v</i> ;                                                                                                                                                                                                                              | )                                   | wormy knowledge      | und bonoi.                                        |        |
| SIGNATURE WILLSE HANT GETTEN TITLE: REGULATORY SPECIALIST DATE: 11-30-2012                                                                                                                                                              |                                     |                      |                                                   |        |
| Type or print name: DENISE PINKERTON E-mail address: leakejd@cheyron.com PHONE: 432-687-7375                                                                                                                                            |                                     |                      |                                                   |        |
| APPROVED BY DATE / 2-06-201                                                                                                                                                                                                             |                                     |                      |                                                   |        |
| Conditions of Approval (if any):                                                                                                                                                                                                        |                                     |                      |                                                   |        |
|                                                                                                                                                                                                                                         |                                     |                      |                                                   |        |