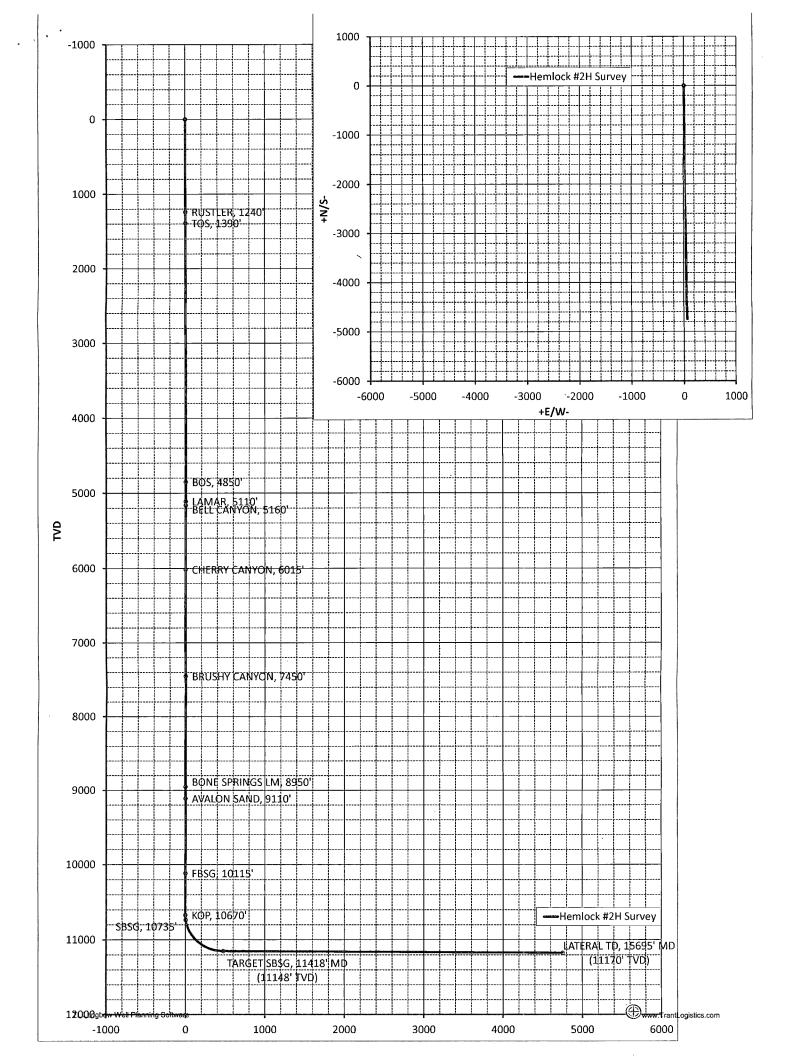

|                                                                                                                                                                                                                                       | since approache governmental authority states, regulations of oralitations.                       |  |  |  |  |  |  |
|---------------------------------------------------------------------------------------------------------------------------------------------------------------------------------------------------------------------------------------|---------------------------------------------------------------------------------------------------|--|--|--|--|--|--|
| Operator: Yates Petroleum Corporation                                                                                                                                                                                                 | OGRID #: 025575                                                                                   |  |  |  |  |  |  |
| Address: 105 South 4 <sup>th</sup> St. Artesia, NM 88210                                                                                                                                                                              |                                                                                                   |  |  |  |  |  |  |
| Facility or well name: Hemlock BSH State #2H                                                                                                                                                                                          |                                                                                                   |  |  |  |  |  |  |
| API Number: 30 - 0 25 - 40891 OCD Permi                                                                                                                                                                                               | Number: 41-05537                                                                                  |  |  |  |  |  |  |
| U/L or Qtr/Qtr D Section 32 Township 23S Ran                                                                                                                                                                                          |                                                                                                   |  |  |  |  |  |  |
| Center of Proposed Design: Latitude N 32.26791667 Long                                                                                                                                                                                | itude <u>W 103.600853</u> NAD: □1927 ⊠ 1983                                                       |  |  |  |  |  |  |
| Surface Owner:  Federal  State  Tribal Trust or Indian Allotment                                                                                                                                                                      |                                                                                                   |  |  |  |  |  |  |
|                                                                                                                                                                                                                                       |                                                                                                   |  |  |  |  |  |  |
| Closed-loop System: Subsection H of 19.15.17.11 NMAC                                                                                                                                                                                  |                                                                                                   |  |  |  |  |  |  |
| Operation: ⊠ Drilling a new well ☐ Workover or Drilling (Applies to activities whice ☐ Above Ground Steel Tanks or ☒ Haul-off Bins                                                                                                    | n require prior approval of a permit or notice of intent) \(\begin{array}{c} P&A \\ \end{array}\) |  |  |  |  |  |  |
| Above Ground Steel Tanks of Maui-oil Bins                                                                                                                                                                                             |                                                                                                   |  |  |  |  |  |  |
| Signs: Subsection C of 19.15.17.11 NMAC                                                                                                                                                                                               | Signs: Subsection C of 19 15 17 11 NMAC                                                           |  |  |  |  |  |  |
| 12"x 24", 2" lettering, providing Operator's name, site location, and emergency tele                                                                                                                                                  | ephone numbers                                                                                    |  |  |  |  |  |  |
| Signed in compliance with 19.15.16.8 NMAC                                                                                                                                                                                             |                                                                                                   |  |  |  |  |  |  |
| 4.                                                                                                                                                                                                                                    |                                                                                                   |  |  |  |  |  |  |
| Closed-loop Systems Permit Application Attachment Checklist: Subsection B of Instructions: Each of the following items must be attached to the application. Pleas                                                                     |                                                                                                   |  |  |  |  |  |  |
| attached.                                                                                                                                                                                                                             | e indicate, by a check mark in the box, that the documents are                                    |  |  |  |  |  |  |
| Design Plan - based upon the appropriate requirements of 19.15.17.11 NMAC                                                                                                                                                             |                                                                                                   |  |  |  |  |  |  |
| Operating and Maintenance Plan - based upon the appropriate requirements of 1                                                                                                                                                         |                                                                                                   |  |  |  |  |  |  |
| ☐ Closure Plan (Please complete Box 5) - based upon the appropriate requirements of Subsection C of 19.15.17.9 NMAC and 19.15.17.13 NMAC ☐ Previously Approved Design (attach copy of design) API Number:                             |                                                                                                   |  |  |  |  |  |  |
| Previously Approved Design (attach copy of design)  All Number:  API Number:                                                                                                                                                          |                                                                                                   |  |  |  |  |  |  |
| 5.                                                                                                                                                                                                                                    |                                                                                                   |  |  |  |  |  |  |
| Waste Removal Closure For Closed-loop Systems That Utilize Above Ground Steel Tanks or Haul-off Bins Only: (19.15.17.13.D NMAC)                                                                                                       |                                                                                                   |  |  |  |  |  |  |
| Instructions: Please indentify the facility or facilities for the disposal of liquids, drilling fluids and drill cuttings. Use attachment if more than two facilities are required.                                                   |                                                                                                   |  |  |  |  |  |  |
| •                                                                                                                                                                                                                                     | posal Facility Permit Number: NM – 01-0019                                                        |  |  |  |  |  |  |
|                                                                                                                                                                                                                                       | oosal Facility Permit Number: R-1966                                                              |  |  |  |  |  |  |
|                                                                                                                                                                                                                                       | oosal Facility Permit Number: <u>WM – 1-035</u>                                                   |  |  |  |  |  |  |
| Disposal Facility Name: Sundance Services Inc. Dis                                                                                                                                                                                    | posal Facility Permit Number: <u>NM – 01-0003</u>                                                 |  |  |  |  |  |  |
| Will any of the proposed closed-loop system operations and associated activities occur on or in areas that <i>will not</i> be used for future service and operations?  Yes (If yes, please provide the information below) No          |                                                                                                   |  |  |  |  |  |  |
| Required for impacted areas which will not be used for future service and operations:                                                                                                                                                 |                                                                                                   |  |  |  |  |  |  |
| Soil Backfill and Cover Design Specifications based upon the appropriate requirements of Subsection H of 19.15.17.13 NMAC                                                                                                             |                                                                                                   |  |  |  |  |  |  |
| <ul> <li>□ Re-vegetation Plan - based upon the appropriate requirements of Subsection I of 19.15.17.13 NMAC</li> <li>□ Site Reclamation Plan - based upon the appropriate requirements of Subsection G of 19.15.17.13 NMAC</li> </ul> |                                                                                                   |  |  |  |  |  |  |