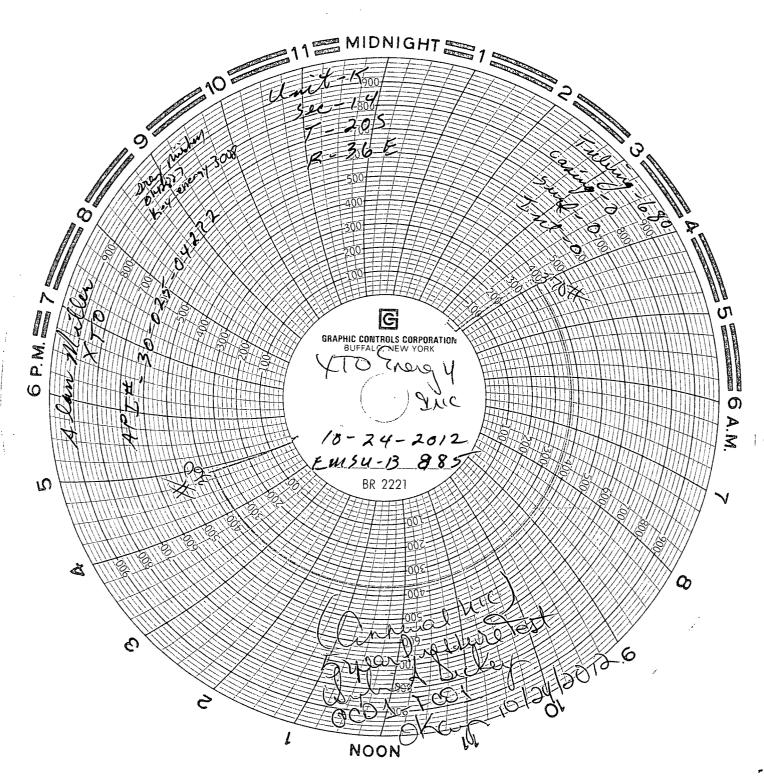

| Submit 3 Copies To Appropriate District State of New Mexico<br>Office Energy, Minerals and Natural Resources                                                                                                                                                                                             | Form C-103<br>June 19, 2008             |
|----------------------------------------------------------------------------------------------------------------------------------------------------------------------------------------------------------------------------------------------------------------------------------------------------------|-----------------------------------------|
| District I<br>1625 N. French Dr., Hobbs, NM 873 CCD<br>District II                                                                                                                                                                                                                                       | WELL API NO.                            |
|                                                                                                                                                                                                                                                                                                          | 30-025-04272                            |
| 1301 W. Grand Ave., Artesia, NM 88210 an ON7 1220 South St. Enongia Dr.                                                                                                                                                                                                                                  | 5. Indicate Type of Lease               |
| District III<br>1000 Rio Brazos Rd., Aztec, NM 35410 7 2014 Santa Fe, NM 87505<br>District IV                                                                                                                                                                                                            | STATE 🔽 FEE 🗆 🕇 🙆                       |
| 1220 S. St. Francis Dr., Santa Fe, NM<br>87505                                                                                                                                                                                                                                                           | 6. State Oil & Gas Lease No.            |
| SUNDRY NOTICES AND REPORTS ON WELLS                                                                                                                                                                                                                                                                      | 7. Lease Name or Unit Agreement Name:   |
| (DO NOT USE THIS FORM FOR PROPOSALS TO DRILL OR TO DEEPEN OR PLUG BACK TO A<br>DIFFERENT RESERVOIR. USE "APPLICATION FOR PERMIT" (FORM C-101) FOR SUCH<br>PROPOSALS.)                                                                                                                                    | Eunice Monument South Unit B            |
| 1. Type of Well:<br>Oil Well $\overline{\mathbf{x}}$ Gas Well $\Box$ Other $\overline{\mathbf{x}}$ -                                                                                                                                                                                                     | 8. Well Number<br>885                   |
| 2. Name of Operator                                                                                                                                                                                                                                                                                      | 9. OGRID Number                         |
| XTO Energy, Inc.                                                                                                                                                                                                                                                                                         | 005380                                  |
| 3. Address of Operator<br>200 N. Loraine, Ste. 800 Midland, TX 79701                                                                                                                                                                                                                                     | 10. Pool name or Wildcat                |
| 200 N. Loraine, Ste. 800 Midland, TX 79701<br>4. Well Location                                                                                                                                                                                                                                           | Monument; Grayburg-San Andres           |
| Unit Letter <u>K</u> : 2310 feet from the South line and 2310 feet from the West line                                                                                                                                                                                                                    |                                         |
|                                                                                                                                                                                                                                                                                                          |                                         |
| Section         14         Township         20S         Range         36E           11.         Elevation (Show whether DR, RKB, RT, GR, etc.)                                                                                                                                                           | NMPM County Lea                         |
| 11. Elevation (Snow whether DR, RRD, RT, OR, et                                                                                                                                                                                                                                                          |                                         |
| 12. Check Appropriate Box to Indicate Nature of Notice, Report, or Other Data                                                                                                                                                                                                                            |                                         |
| NOTICE OF INTENTION TO: SUB                                                                                                                                                                                                                                                                              | SEQUENT REPORT OF:                      |
|                                                                                                                                                                                                                                                                                                          |                                         |
| PERFORM REMEDIAL WORK PLUG AND ABANDON REMEDIAL WORK                                                                                                                                                                                                                                                     |                                         |
| TEMPORARILY ABANDON CHANGE PLANS COMMENCE DRILLI                                                                                                                                                                                                                                                         | NG OPNS. P AND A                        |
| PULL OR ALTER CASING MULTIPLE COMPL CASING/CEMENT J                                                                                                                                                                                                                                                      | ОВ                                      |
| DOWNHOLE COMMINGLE                                                                                                                                                                                                                                                                                       |                                         |
|                                                                                                                                                                                                                                                                                                          |                                         |
| OTHER: OTHER: MIT                                                                                                                                                                                                                                                                                        | x                                       |
| <ol> <li>Describe proposed or completed operations. (Clearly state all pertinent details, and give pertinent dates, including estimated date<br/>of starting any proposed work). SEE RULE 1103. For Multiple Completions: Attach wellbore diagram of proposed completion<br/>or recompletion.</li> </ol> |                                         |
| 10/24/2012: Good MIT test performed. See chart copy attached. Original submitted to the NMOCD.                                                                                                                                                                                                           |                                         |
|                                                                                                                                                                                                                                                                                                          |                                         |
|                                                                                                                                                                                                                                                                                                          |                                         |
|                                                                                                                                                                                                                                                                                                          |                                         |
|                                                                                                                                                                                                                                                                                                          |                                         |
|                                                                                                                                                                                                                                                                                                          |                                         |
|                                                                                                                                                                                                                                                                                                          |                                         |
|                                                                                                                                                                                                                                                                                                          |                                         |
| Spud Date: Rig Release Date:                                                                                                                                                                                                                                                                             |                                         |
| I hereby certify that the information above is true and complete to the best of my knowledge                                                                                                                                                                                                             | e and belief.                           |
| AL ADRITE Rob (                                                                                                                                                                                                                                                                                          |                                         |
|                                                                                                                                                                                                                                                                                                          | <b>y Analyst</b> DATE <u>11/10/2012</u> |
| Type or print name     Stephanie     Rabadue     E-mail address:                                                                                                                                                                                                                                         |                                         |
| For State Use Only                                                                                                                                                                                                                                                                                       |                                         |
| APPROVED BY FOR RECORD ONLY                                                                                                                                                                                                                                                                              | DATE 12-18-2012                         |
| Conditions of Approval (if any):                                                                                                                                                                                                                                                                         |                                         |
|                                                                                                                                                                                                                                                                                                          |                                         |