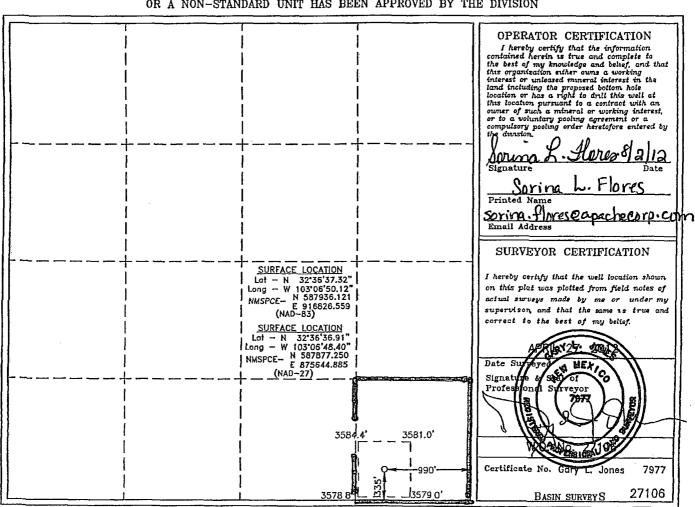

| LEA    |  |
|                                                              |               |          | Bottom        | Hole Loc         | ation If Diffe | erent From Sur   | face          |                |        |  |
| UL or lot No.                                                | Section       | Township | Range         | Lot Idn          | Feet from the  | North/South line | Feet from the | East/West line | County |  |
| Dedicated Acres Joint or Infill Consolidation Code Order No. |               |          |               |                  |                |                  |               |                |        |  |

NO ALLOWABLE WILL BE ASSIGNED TO THIS COMPLETION UNTIL ALL INTERESTS HAVE BEEN CONSOLIDATED OR A NON-STANDARD UNIT HAS BEEN APPROVED BY THE DIVISION



. DISTRICT I

1220 S. St. Francis Dr., Santa Fe, NM 87505

DISTRICT II
1301 W. Grand Avenue, Artesia, NM 88210

State of New Mexico
Energy, Minerals and Natural Resources Department

Form C-102 Revised July 16, 2010

Submit one copy to appropriaté District Office

CONSERVATION DIVISION
1220 South St. Francis Dr.
Santa Fe, New Mexico 87505

1000 Rio Brazos Rd., Aztec, NM 87000 01 2012 DISTRICT IV

RECENED LOCATION AND ACREAGE DEDICATION PLAT

☐ AMENDED REPORT

| API              | Number    |                                       | :             | Pool Code |                 |                  | Pool Name     |                | -      |
|------------------|-----------|---------------------------------------|---------------|-----------|-----------------|------------------|---------------|-