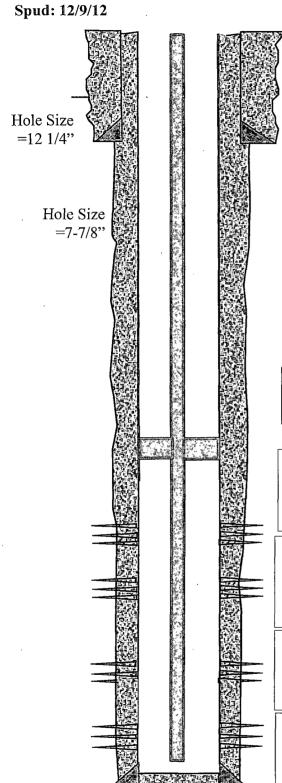

w/ XX gal Slick water w/ XXk# 100 mesh and XXX gal 15# XL w/ XXXk# 20/40 white and RC

TBD: Perf Lwr Blinebry @ 6323-30; 6340-43; 6361-67; 6382-88; 6421-25; 6469-72; 6474-78 w/ 2&4 jspf (72 holes). Acidized w/ 3000 gal 15% NEFE; Frac'd w/ XXX gal Slick water w/ XXk# 100 mesh and XXXX gal 15# XL w/ XXXk# 20/40 white and RC

TBD: Perf Tubb @ 6644-52; 6696-6705; 6774-84 w/ 2 & 3 jspf (63 holes). Acidized w/ 2100 gal 15% NEFE; Frac'd w/ XXXX gal Slick water w/ XXXk# 100 mesh and XXXX gal 15# XL w/ XXXk# 20/40 white and RC

TBD: Perf Drinkard @ 7028-32; 7034-40; 7048-57 w/ 3 jspf (57 holes). Acidized w/ 2600 gal 15% NEFE; Frac'd w/ XXXX gal Slick water w/ XXXk# 100 mesh and XXX gal 15# XL w/ XXXk# 20/40 white and RC

PBTD = 7260' TD =7306' Production Casing 5-1/2" 17# L-80 @ 7306' W/ 1096 sxs



GL=3579' KB=3590' 1625 N. French Dr., Hobbs, NM 65240BBS OCD

State of New Mexico Energy, Minerals and Natural Resources Department

Form C-102 Revised July 16, 2010

DISTRICT II 1301 W. Grand Avenue, Artesia, NM 88210

Submit one copy to appropriate District Office

OCT DISTRICT III 1000 Rio Brazos Rd., Aztec, NM 87410

CONSERVATION DIVISION 1220 South St. Francis Dr. Santa Fe, New Mexico 87505

1220 S. St. Francis Dr., Santa Fe, NM 8750 ECENED

WELL LOCATION AND ACREAGE DEDICATION PLAT

☐ AMENDED REPORT

| 30-025                                                       | Number<br>-40 | 799      |               | Pool Code<br>230 |                | House;           |               |                |        |  |
|--------------------------------------------------------------|--------------