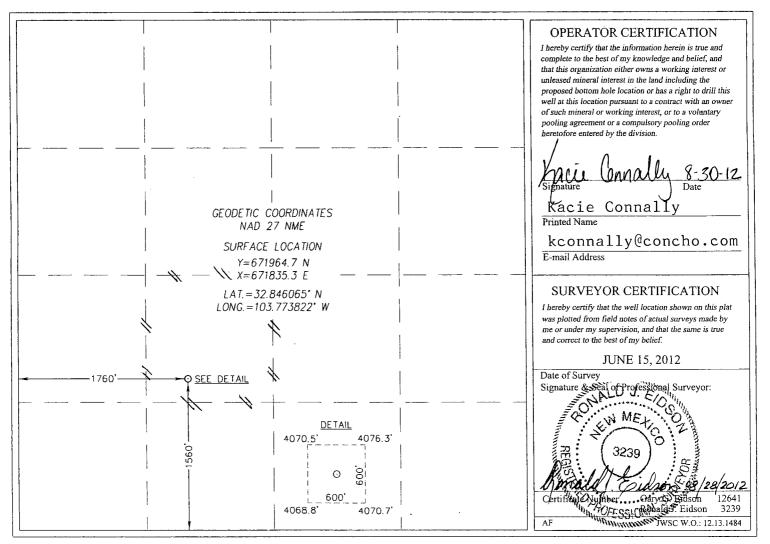

| DISTRICT 1<br>1625 N. French Dr., Hot<br>Phone: (575) 393-6161<br>DISTRICT 11<br>811 S. First St., Artesia,<br>Phone: (575) 748-1283 J<br>DISTRICT 111<br>1000 Rio Brazos Road, Phone: (505) 334-6178 J<br>DISTRICT IV<br>1220 S. St. Francis Dr.,<br>Phone: (505) 476-3460 | Fax: (575) 393-0<br>NM 88210<br>Fax: (575) 748-9<br>Aztec, NM 87410<br>Fax: (505) 334-6<br>Santa Fe, NM 87 | 720 <b>HOB</b><br>170<br>505 FEB | State of New Mexico<br>Energy, Minerals & Natural Resources Department<br>HOBBS OCDOIL CONSERVATION DIVISION<br>1220 South St. Francis Dr.<br>FEB 0 5 2013 Santa Fe, New Mexico 87505 |            |                       |                    |               |       |           | Form C-102<br>Revised August 1, 2011<br>Submit one copy to appropriate<br>District Office |  |  |
|-----------------------------------------------------------------------------------------------------------------------------------------------------------------------------------------------------------------------------------------------------------------------------|------------------------------------------------------------------------------------------------------------|----------------------------------|---------------------------------------------------------------------------------------------------------------------------------------------------------------------------------------|------------|-----------------------|--------------------|---------------|-------|-----------|-------------------------------------------------------------------------------------------|--|--|
| Those, (505) 110 5100                                                                                                                                                                                                                                                       | un. (305) 110 5                                                                                            | WEL                              | LLOGA                                                                                                                                                                                 | TION A     | ND ACREA              | AGE DEDIC          | ATION PLA     | Т     |           |                                                                                           |  |  |
| A                                                                                                                                                                                                                                                                           | - Ba                                                                                                       |                                  | Pool Code                                                                                                                                                                             |            | Pool Name             |                    |               |       |           |                                                                                           |  |  |
| 30-025-409.79                                                                                                                                                                                                                                                               |                                                                                                            |                                  |                                                                                                                                                                                       | 44500      | 0 Maljamar; yeso west |                    |               |       |           |                                                                                           |  |  |
| Property Code                                                                                                                                                                                                                                                               |                                                                                                            |                                  | Property Name<br>BRANEX-COG FEDERAL COM                                                                                                                                               |            |                       |                    |               |       |           | Well Number<br>12                                                                         |  |  |
| OGRID No.                                                                                                                                                                                                                                                                   |                                                                                                            |                                  | Operator Name                                                                                                                                                                         |            |                       |                    |               |       |           | Elevation                                                                                 |  |  |
| 229137                                                                                                                                                                                                                                                                      |                                                                                                            |                                  | COG OPERATING, LLC                                                                                                                                                                    |            |                       |                    |               |       |           | 4072'                                                                                     |  |  |
|                                                                                                                                                                                                                                                                             |                                                                                                            |                                  |                                                                                                                                                                                       |            | Surface Locat         | ion                |               |       |           |                                                                                           |  |  |
| UL or lot No.                                                                                                                                                                                                                                                               | Section                                                                                                    | Township                         | Range                                                                                                                                                                                 | Lot Idn    | Feet from the         | North/South line   | Feet from the | East/ | West line | County                                                                                    |  |  |
| K                                                                                                                                                                                                                                                                           | 9                                                                                                          | 17-S                             | 32 <b>-</b> E                                                                                                                                                                         |            | 1560                  | SOUTH              | 1760          | W     | VEST      | LEA                                                                                       |  |  |
| L                                                                                                                                                                                                                                                                           | ι                                                                                                          | ·                                |                                                                                                                                                                                       | Bottom Hol | e Location If Diff    | erent From Surface |               |       |           |                                                                                           |  |  |
| UL or lot No.                                                                                                                                                                                                                                                               | Section                                                                                                    | Township                         | Range                                                                                                                                                                                 | Lot Idn    | Feet from the         | North/South line   | Feet from the | East/ | West line | County                                                                                    |  |  |