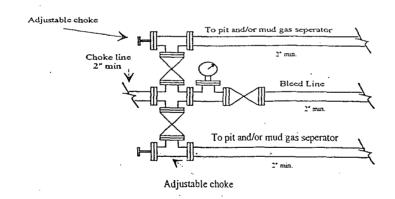

2. The estimated depths at which anticipated water, oil or gas formations are expected to be encountered:

Water: Approx. 250' - 350' and 3228' Oil or Gas: All Potential Zones—see above

3. Pressure Control Equipment: Yates Petroleum Corporation hereby request a variance to allow us to place a 2000 PSI annular system with a 21 1/4" opening will be installed on the 20" a 3000 PSI BOPE with a 13.625" opening will be installed on the 13.375" casing and 5000 PSI BOPE will be installed on the 9.625" casing. Pressure tests to 1000 PSI, 3000 PSI and 5000 PSI respectively and held for 30 minutes will be conducted before drilling out from under all casing strings, which are set and cemented in place. Blowout Preventer controls will be installed prior to drilling the surface plug and will remain in use until the well is completed or abandoned. Preventers will be inspected and operated at least daily to ensure good mechanical working order, and this inspection recorded on the daily drilling report. See Exhibit.