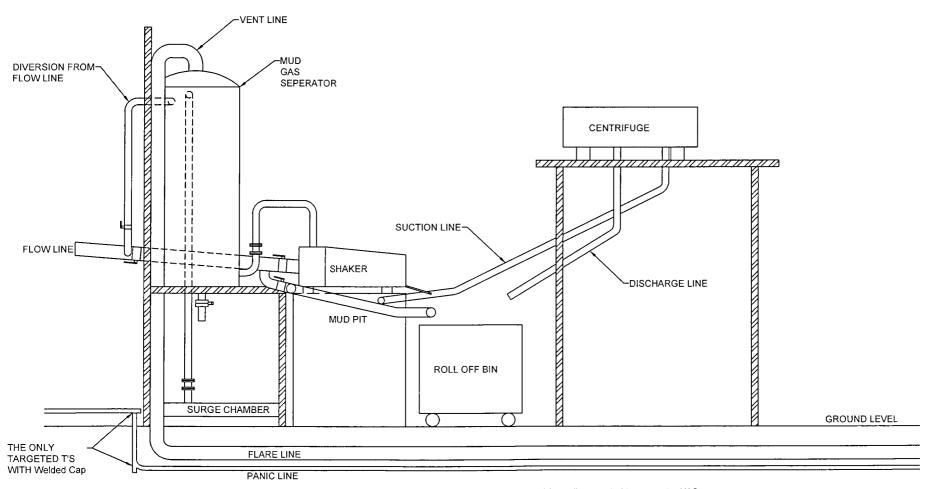

2. The estimated depths at which anticipated water, oil or gas formations are expected to be encountered:

Water: Approx. 250' - 350' and 3228' Oil or Gas: All Potential Zones—see above

3. Pressure Control Equipment: Yates Petroleum Corporation hereby request a variance to allow us to place a 2000 PSI annular system with a 21 1/4" opening will be installed on the 20" a 3000 PSI BOPE with a 13.625" opening will be installed on the 13.375" casing and 5000 PSI BOPE will be installed on the 9.625" casing. Pressure tests to 1000 PSI, 3000 PSI and 5000 PSI respectively and held for 30 minutes will be conducted before drilling out from under all casing strings, which are set and cemented in place. Blowout Preventer controls will be installed prior to drilling the surface plug and will remain in use until the well is completed or abandoned. Preventers will be inspected and operated at least daily to ensure good mechanical working order, and this inspection recorded on the daily drilling report. See Exhibit.

### Auxiliary Equipment:

8 ½"

5 1/2"

- A. Auxiliary Equipment: Kelly cock, pit level indicators, flow sensor equipment and a sub with full opening valve to fit the drill pipe and collars will be available on the rig floor in the open position at all times for use when kelly is not in use.
- THE PROPOSED CASING AND CEMENTING PROGRAM;