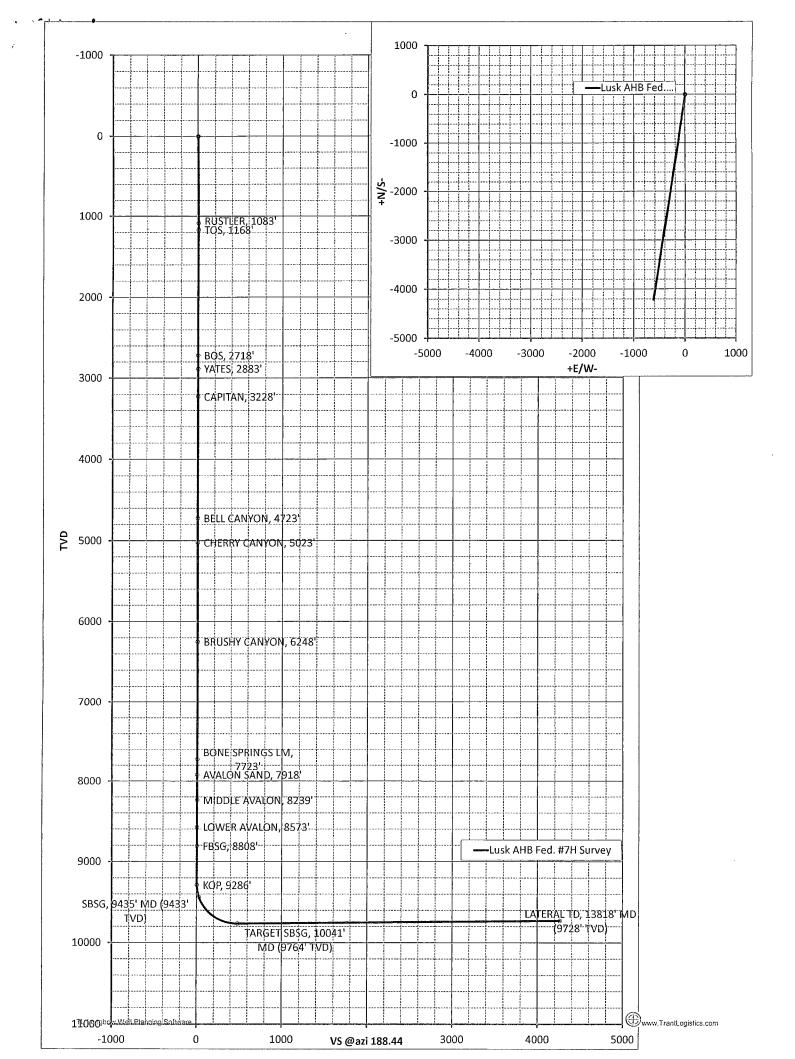

#### YATES PETROLEUM CORPORATION

Lusk AHB Federal #7H
710' FNL & 2410' FWL Surface Hole Location
330' FSL and 1760' FWL Bottom Hole Location
Section, 35-T19S-R32-E
Lea County, New Mexico

1. The estimated tops of geologic markers are as follows:

| Rustler       | 1083'     | Avalon Sand                    | 7918' Oil  |
|---------------|-----------|--------------------------------|------------|
| Top of Salt   | 1168'     | Middle Avalon                  | 8239'      |
| Base of Salt  | 2718'     | Lower Avalon                   | 8573'      |
| Yates         | 2883' Oil | 1 <sup>st</sup> Bone Spring/SD | 8808' Oil  |
| Capitan Reef  | 3228'     | 2 <sup>nd</sup> Bone Spring/SD | 9435' Oil  |
| Bell Canyon   | 4723' Oil | Target Zone SBSG               | 10041' Oil |
| Cherry Canyon | 5023' Oil | TD                             | 13818'     |
| Brushy Canyon | 6248' Oil |                                |            |
| Bone Spring   | 7723' Oil |                                |            |

2. The estimated depths at which anticipated water, oil or gas formations are expected to be encountered:

Water: Approx. 250' - 350' and 3228' Oil or Gas: All Potential Zones—see above

3. Pressure Control Equipment: Yates Petroleum Corporation hereby request a variance to allow us to place a 2000 PSI annular system with a 21 1/4" opening will be installed on the 20" a 3000 PSI BOPE with a 13.625" opening will be installed on the 13.375" casing and 5000 PSI BOPE will be installed on the 9.625" casing. Pressure tests to 1000 PSI, 3000 PSI and 5000 PSI respectively and held for 30 minutes will be conducted before drilling out from under all casing strings, which are set and cemented in place. Blowout Preventer controls will be installed prior to drilling the surface plug and will remain in use until the well is completed or abandoned. Preventers will be inspected and operated at least daily to ensure good mechanical working order, and this inspection recorded on the daily drilling report. See Exhibit.

### Lusk AHB Federal 7H Page 2

Well will be drilled vertically to 9286'. Well will be kicked off at approximately 9286' and directionally drilled at 12 degrees per 100' with an 8 ¾" hole to 10041' MD (9764' TVD). Hole size will then be reduced to 8 ½" and drilled to 13818' MD (9728' TVD) where 5 ½" casing will be set. A DV tool will be set at approximately 7000'. Penetration point of producing zone will be encountered at 1187' FNL & 2339' FWL, 35-19S-32E. Deepest TVD in the well will be 9764', in the lateral. NO PILOT HOLE.