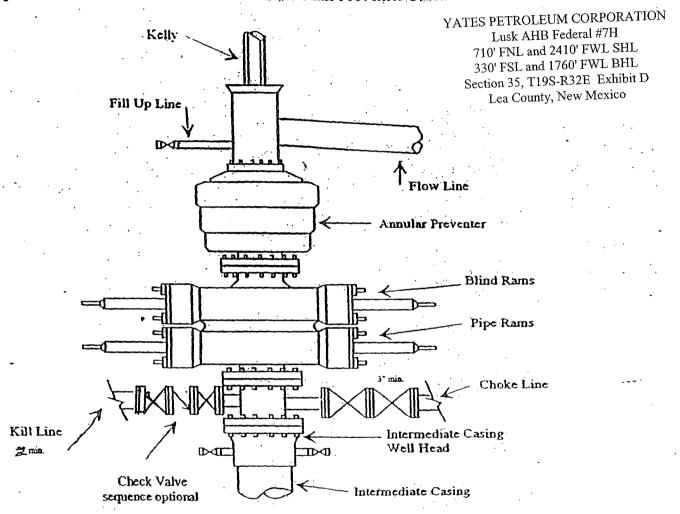

2. The estimated depths at which anticipated water, oil or gas formations are expected to be encountered:

Water: Approx. 250' - 350' and 3228' Oil or Gas: All Potential Zones—see above

3. Pressure Control Equipment: Yates Petroleum Corporation hereby request a variance to allow us to place a 2000 PSI annular system with a 21 1/4" opening will be installed on the 20" a 3000 PSI BOPE with a 13.625" opening will be installed on the 13.375" casing and 5000 PSI BOPE will be installed on the 9.625" casing. Pressure tests to 1000 PSI, 3000 PSI and 5000 PSI respectively and held for 30 minutes will be conducted before drilling out from under all casing strings, which are set and cemented in place. Blowout Preventer controls will be installed prior to drilling the surface plug and will remain in use until the well is completed or abandoned. Preventers will be inspected and operated at least daily to ensure good mechanical working order, and this inspection recorded on the daily drilling report. See Exhibit.