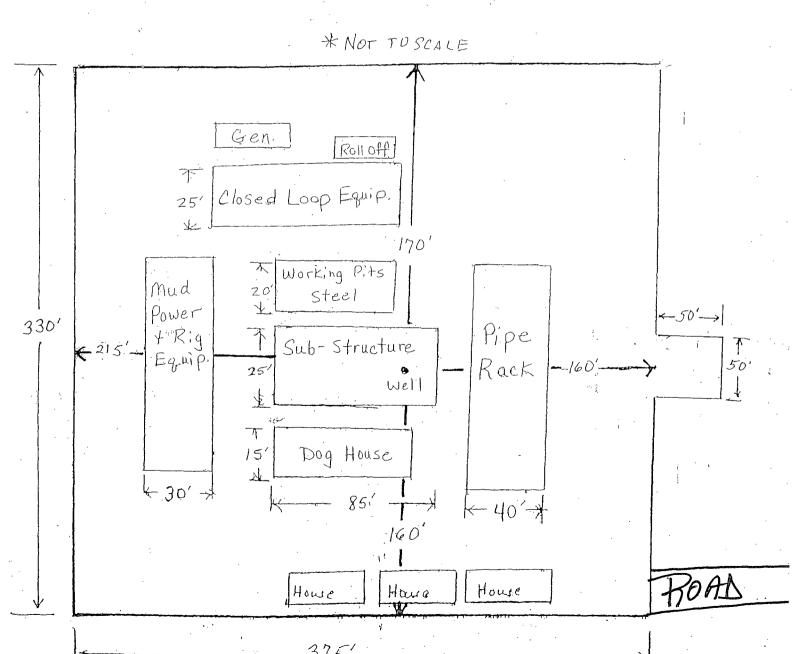

c
Annular Preventer 2,000 psi



Typical 2,000 psi choke manifold assembly with at least these minimun features







### Yates Petroleum Corporation

Typical 3,000 psi Pressure System
Schematic
Annular with Double Ram Preventer Stack



Typical 3,000 psi choke manifold assembly with at least these minimum features



### YATES PETROLEUM CORPORATION

Piping from Choke Manifold to the Closed Loop Drilling Mud System



The flare discharge must be 100' from wellhead for non H2S wells and 150' from wellhead for wells expected to encounter H2S.



# Yates Petroleum Corporation Location Layout for Permian Basin

YATES PETROLEUM CORPORATION Lusk AHB Federal #7H 710' FNL and 2410' FWL SHL 330' FSL and 1760' FWL BHL Section 35, T19S-R32E Exhibit C Lea County, New Mexico

Closed Loop Design Plan