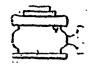

2. The estimated depths at which anticipated water, oil or gas formations are expected to be encountered:

Water: Approx. 250' - 350' and 3228' Oil or Gas: All Potential Zones—see above

3. Pressure Control Equipment: Yates Petroleum Corporation hereby request a variance to allow us to place a 2000 PSI annular system with a 21 1/4" opening will be installed on the 20" a 3000 PSI BOPE with a 13.625" opening will be installed on the 13.375" casing and 5000 PSI BOPE will be installed on the 9.625" casing. Pressure tests to 1000 PSI, 3000 PSI and 5000 PSI respectively and held for 30 minutes will be conducted before drilling out from under all casing strings, which are set and cemented in place. Blowout Preventer controls will be installed prior to drilling the surface plug and will remain in use until the well is completed or abandoned. Preventers will be inspected and operated at least daily to ensure good mechanical working order, and this inspection recorded on the daily drilling report. See Exhibit.

### Auxiliary Equipment:

8 ½"

5 1/2"

- A. Auxiliary Equipment: Kelly cock, pit level indicators, flow sensor equipment and a sub with full opening valve to fit the drill pipe and collars will be available on the rig floor in the open position at all times for use when kelly is not in use.
- THE PROPOSED CASING AND CEMENTING PROGRAM;