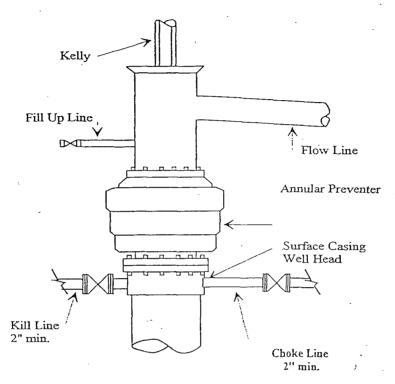

2. The estimated depths at which anticipated water, oil or gas formations are expected to be encountered:

Water: Approx. 250' - 350' and 3228' Oil or Gas: All Potential Zones—see above

3. Pressure Control Equipment: Yates Petroleum Corporation hereby request a variance to allow us to place a 2000 PSI annular system with a 21 1/4" opening will be installed on the 20" a 3000 PSI BOPE with a 13.625" opening will be installed on the 13.375" casing and 5000 PSI BOPE will be installed on the 9.625" casing. Pressure tests to 1000 PSI, 3000 PSI and 5000 PSI respectively and held for 30 minutes will be conducted before drilling out from under all casing strings, which are set and cemented in place. Blowout Preventer controls will be installed prior to drilling the surface plug and will remain in use until the well is completed or abandoned. Preventers will be inspected and operated at least daily to ensure good mechanical working order, and this inspection recorded on the daily drilling report. See Exhibit.

### Auxiliary Equipment:

8 ½"

5 1/2"

- A. Auxiliary Equipment: Kelly cock, pit level indicators, flow sensor equipment and a sub with full opening valve to fit the drill pipe and collars will be available on the rig floor in the open position at all times for use when kelly is not in use.
- THE PROPOSED CASING AND CEMENTING PROGRAM;