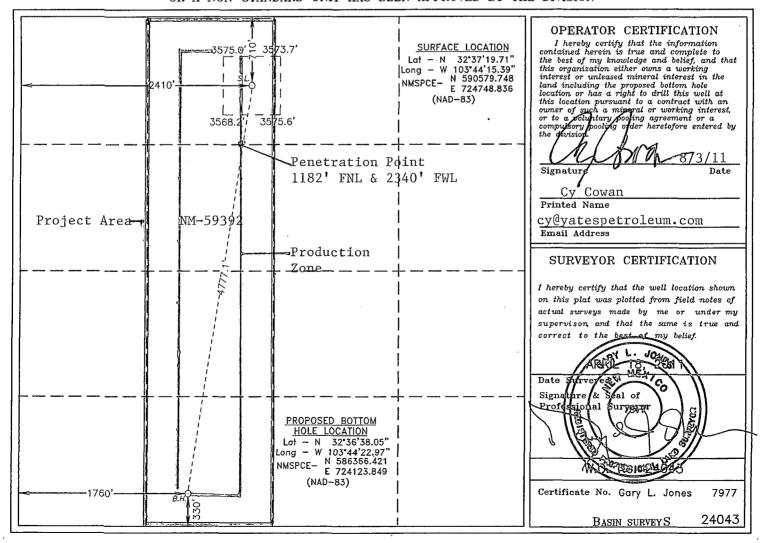

☐ AMENDED REPORT

WELL LOCATION AND ACREAGE DEDICATION PLAT

| 30-025-40           | Pool Code<br>4/442       | LUGK- Pool           | Name               |
|---------------------|--------------------------|----------------------|--------------------|
| Property Code 12527 | Property<br>LUSK "AHB"   |                      | Well Number<br>7H  |
| OGRID No.<br>025575 | Operator<br>YATES PETROI | r Name<br>LEUM CORP. | Elevation<br>3571' |

## Surface Location

| UL or lot No | Section | Township | Range | Lot Idn | Feet from the | North/South line | Feet from the | East/West line | County |
|--------------|---------|----------|-------|---------|---------------|------------------|---------------|----------------|--------|
| C            | 35      | 19 S     | 32 E  |         | 710           | NORTH            | 2410          | WEST           | LEA    |

## Bottom Hole Location If Different From Surface

| UL or lot No.                                     | Section | Township | Range | Lot Idn | Feet from the | North/South line | Feet from the | East/West line | County |
|---------------------------------------------------|---------|----------|-------|---------|---------------|------------------|---------------|----------------|--------|
| N                                                 | 35      | 19 S     | 32 E  |         | 330           | SOUTH            | 1760          | WEST           | LEA    |
| Dedicated Acres   Joint or Infill   Consolidation |         |          |       | Code Or | der No.       |                  |               |                |        |
| 160                                               |         |          |       |         |               |                  |               |                |        |

NO ALLOWABLE WILL BE ASSIGNED TO THIS COMPLETION UNTIL ALL INTERESTS HAVE BEEN CONSOLIDATED OR A NON-STANDARD UNIT HAS BEEN APPROVED BY THE DIVISION