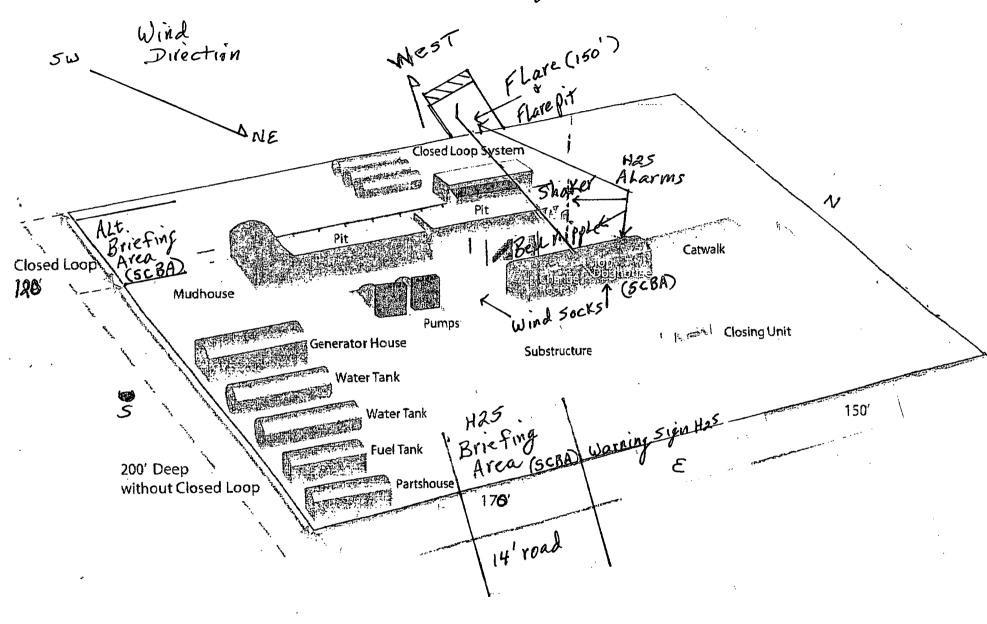

# HYDROGEN SULFIDE (H2S) CONTINGENCY PEAND SDE 18 FEDERAL 8H Assumed 100 ppm ROE = 3000'

100 ppm H2S concentration shall trigger activation of this plan.

This is an open drilling site.  $H_2S$  monitoring equipment and emergency response equipment will be rigged up and in use when the company drills out from under surface casing.  $H_2S$  monitors, warning signs, wind indicators and flags will be in use.

- A. All personnel shall receive proper H2S training in accordance with Onshore Order 6 III.C.3.a
- B. Briefing Area: Two perpendicular areas will be designated by signs and readily accessible.
- C. Required Emergency Equipment:
  - Well control equipment
    - a. Flare line 150' from wellhead to be ignited by flare gun.
    - b. Choke manifold with a remotely operated choke.
    - c. Mud/Gas Seperator.
  - Protective Equipment for essential personnel.

Breathing apparatus:

- a. Rescue Packs (SCBA) 1 unit shall be placed ar each briefing area. 2 units shall be stored in the safety trailer.
- b. Work/Escape packs 4 packs shall be stored on the rig floor with sufficient air hose not to restrict work activity.
- c. Emergency Escape Packs 4 packs shall be stored in the doghouse for emergency evacuation.

The stationary detector with three sensors will be placed in the upper doghouse, set to visually alarm @ 10 ppm and audible @ 14 ppm. Calibrate a minimum of every 30 days or as needed. The sensors will be placed in the following places: Rig floor, Bell nipple, end of flare line or where well bore fluid is being discharged (Gas sample tubes will be stored in the safety trailer).

- Visual warning systems.
  - a. One color code condition sign will be placed at the entrance to the site reflecting the possible conditions at the site.
  - b. A colored condition flag will be on display, reflecting the current condition, at the drilling site.
  - c. Two wind socks will be placed in strategic locations being visible from all angles.

## H<sub>2</sub>S Operations

Though no H<sub>2</sub>S is anticipated during the drilling operation, this contingency plan will provide for methods to ensure the well is kept under control in the event an H<sub>2</sub>S reading of 100 ppm or more are encountered. Once personnel are safe and the proper protective gear is in place and on personnel, the operator and rig crew essential personnel will ensure the well is under control, suspend drilling operations and shut-in the well (unless pressure build up or other operational situations dictate suspending operations will prevent well control), increase the mud weight and circulate all gas from the hole utilizing the mud/gas separator downstream of the choke, the choke manifold and the emergency flare system located 150' from the well. Bring the mud system into compliance and the H<sub>2</sub>S level below 10 ppm, then notify all emergency officers that drilling ahead is practical and safe.