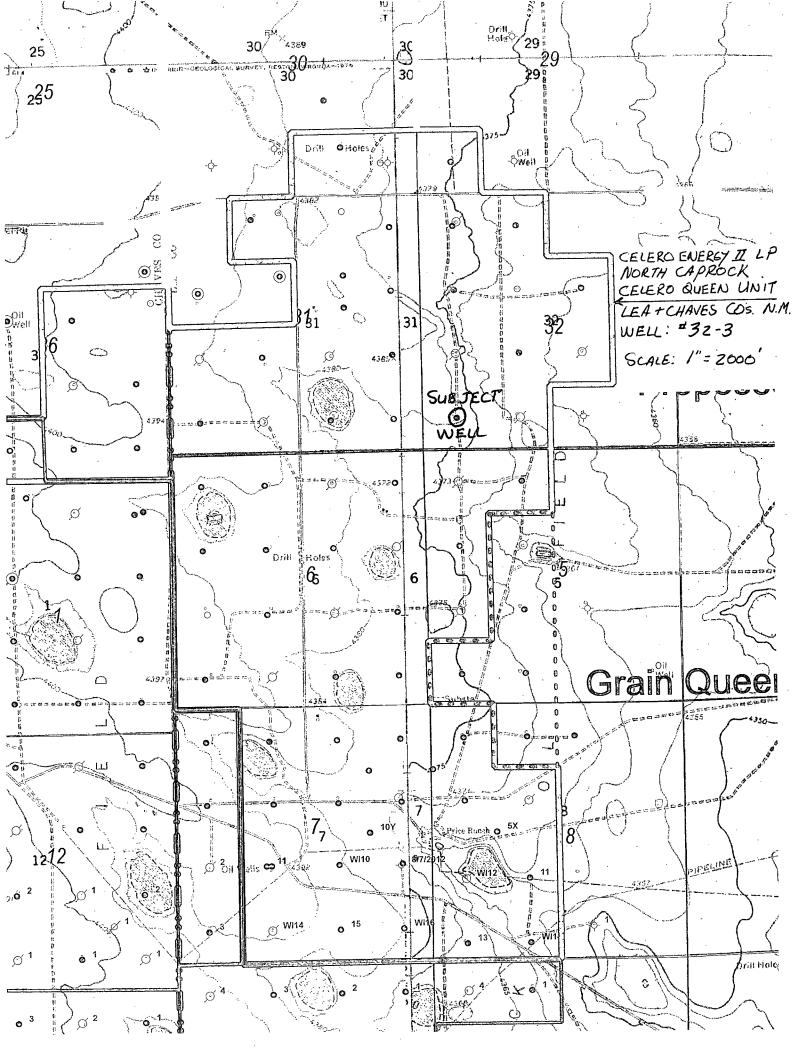

#### **Energy Minerals and Natural Resources**

**Oil Conservation Division** 

☐AMENDED REPORT

1220 South St. Francis Dr.

Santa Fe, NM 87505

| Phone: (505) 476-:                            |                          |                  |             | CEIVED                    |                                         |                  |                     |                  |                                 |                |                                                      |             |                |                     |                                        |                      |                                         |
|-----------------------------------------------|--------------------------|------------------|-------------|---------------------------|-----------------------------------------|------------------|---------------------|------------------|---------------------------------|----------------|------------------------------------------------------|-------------|----------------|---------------------|----------------------------------------|----------------------|-----------------------------------------|
|                                               | CATIO                    |                  | 1. Op       | RMIT T<br>perator Name    | and Add                                 | ress             | <u>, RE-EN</u>      | TER              | R, DE                           | EPEN           | N, PL                                                | UGBAC       | <sup>2</sup> C | OGRID Nun<br>7128   | mber                                   | ZONE                 | _                                       |
| Midland                                       | i, TX 797                | 701              | ı           |                           |                                         |                  |                     |                  |                                 |                |                                                      |             | 025            | API Numb<br>5-00200 | er                                     |                      |                                         |
| <sup>4</sup> Prope                            | 391                      | उर्छ             | No          | orth Capro                | ock Cel                                 | lero Qı          | Property Nueen Unit | Vame             |                                 |                |                                                      |             | T              |                     | Well No.                               | 28                   |                                         |
|                                               | i                        |                  |             |                           |                                         |                  | Surface Lo          |                  | n                               |                |                                                      |             |                |                     | <del></del>                            |                      |                                         |
| UL - Lot                                      | 1 1 1 1 1 1              |                  | · 1         | Range                     | Lo                                      | ot ldn           | Feet fro            | om               | m N/S                           |                |                                                      | Feet From   |                | E/W Line            |                                        | County               |                                         |
| M                                             | 32 128                   |                  | 32E         | 3                         | ·····                                   |                  | 660                 | <del> </del>     | FSL                             |                | 660                                                  | <del></del> | FV             | WL                  | Lea                                    |                      |                                         |
| UL - Lot                                      | Section                  | Township         | n           | Range                     | 1                                       | Propos<br>ot Idn | sed Bottor          |                  | 1                               | tion<br>S Line |                                                      | Feet From   | <del></del>    | E/W Line            | $\Box$                                 | County               |                                         |
| 00 200                                        | 7L - Lot Section Townsmi |                  |             | range                     |                                         | t run            |                     |                  |                                 |                | , certion                                            |             | Es vi Line     |                     |                                        |                      |                                         |
|                                               |                          |                  |             |                           |                                         | 9. <b>P</b>      | ool Infort          | mation           | n                               |                |                                                      |             |                |                     |                                        |                      |                                         |
| Caprock; Q                                    | ueen                     |                  |             |                           |                                         | Poo              | ol Name             |                  |                                 |                |                                                      |             |                |                     | 855                                    | Pool Code            | Э                                       |
|                                               |                          |                  |             |                           | A                                       | .dditio          | nal Well I          |                  | nation                          | -              | -                                                    |             |                |                     |                                        |                      |                                         |
| E                                             | E O                      |                  |             |                           | 12. Well Type                           |                  |                     | 13. Cable/Rotary |                                 |                | · <sup>14.</sup> Lease Type                          |             |                | <sup>15.</sup> G    |                                        | ind Level Elevation  |                                         |
| No 3066' Queen                                |                          |                  |             |                           |                                         |                  |                     | Unassigne        |                                 |                |                                                      |             |                |                     | <sup>20.</sup> Spud Date<br>04/15/2013 |                      |                                         |
| Depth to Grou<br>250'                         | ınd water                |                  |             | i                         | ance from<br>00' SSE                    |                  | t fresh water       | well             |                                 |                |                                                      | Distance    | e to ne        | earest surfac       | ce water                               |                      |                                         |
|                                               |                          |                  |             | 21.                       | Prope                                   | sed C            | asing and           | Ceme             | ent Pro                         | ogram          |                                                      |             |                |                     |                                        |                      |                                         |
| Туре                                          | Hole                     | Size             | Cas         | sing Size                 |                                         | Casing Weight/ft |                     | Setting Depth    |                                 |                |                                                      | Sacks of    | ent            | ent Estimated TOC   |                                        |                      |                                         |
| Surf                                          | 12 1/4'                  | 12 1/4" 8 5      |             |                           |                                         | 25<br>14         |                     |                  | 309'<br>3023'                   |                |                                                      | 50          |                | Surf-Calc           |                                        |                      |                                         |
| Prod                                          | 7 7/8" 5                 |                  | 5 1/2"      |                           |                                         |                  |                     |                  |                                 |                |                                                      | 00          | '              | 342'-Calc           |                                        | с                    |                                         |
|                                               |                          |                  |             |                           |                                         |                  |                     |                  |                                 |                |                                                      | <u> </u>    |                |                     |                                        |                      |                                         |
|                                               |                          |                  |             | Casir                     | ng/Cen                                  | nent Pr          | rogram: A           | Additio          | onal C                          | Comme          | nts                                                  |             |                | 173 -               | T/A A                                  | <i>™RUIL®</i>        | 3                                       |
|                                               |                          |                  |             |                           |                                         |                  |                     |                  |                                 | en elm         | II Promo                                             | Sapires :   | <u>o W</u> e   | ears Fr             | OMIL CAL                               | 10.80.2 <sub>0</sub> |                                         |
|                                               |                          |                  | <del></del> | 22.                       | Propo                                   | sed Bl           | owout Pro           | eventi           | on Pr                           | ogram          | That                                                 | e Unless    | Dr             | illing v            | )Illero-                               | ,                    |                                         |
|                                               | Туре                     |                  |             | Working Pressure 5000 psi |                                         |                  |                     |                  |                                 | essure         | ·e                                                   |             |                | Manufact            | urer                                   |                      |                                         |
| Dual-Pipe/B                                   |                          | 1000             |             |                           |                                         |                  | U                   | nassig           | ned                             |                |                                                      |             |                |                     |                                        |                      |                                         |
|                                               | <u> </u>                 |                  | e 7         | 13                        |                                         | <u>K-</u>        | - 13 <i>l</i> e     | 74               |                                 |                | - A. P. W. A. B. | •           |                |                     |                                        |                      | *************************************** |
| best of my kno                                | owledge and              | d belief.        |             |                           |                                         |                  |                     |                  |                                 | OII            | L COi                                                | NSERVA      | .TIO           | N DIVI              | SION                                   |                      |                                         |
| I further cert<br>19.15.14.9 (B<br>Signature: |                          | Approved By:     |             |                           |                                         |                  |                     |                  |                                 |                |                                                      |             |                |                     |                                        |                      |                                         |
| Printed name:                                 | Lisa Hun                 | •-               |             | Title: Petroleum Engineer |                                         |                  |                     |                  |                                 |                |                                                      |             |                |                     |                                        |                      |                                         |
| Title: Regula                                 |                          |                  |             |                           | *************************************** |                  |                     | Appro            | oved Da                         | ite: 07        | 2/2                                                  | 1/13 1      | Expira         | ation Date:         | 02                                     | hrift                | Sitta                                   |
| E-mail Addres                                 |                          | <u>)</u> celeroe |             |                           |                                         |                  |                     | <b>}</b>         | · - ·                           |                |                                                      |             |                |                     |                                        | <del></del>          |                                         |
| Date: 02/18/2013 Phone: (432)686-1883         |                          |                  |             |                           |                                         |                  |                     |                  | Conditions of Approval Attached |                |                                                      |             |                |                     |                                        |                      |                                         |