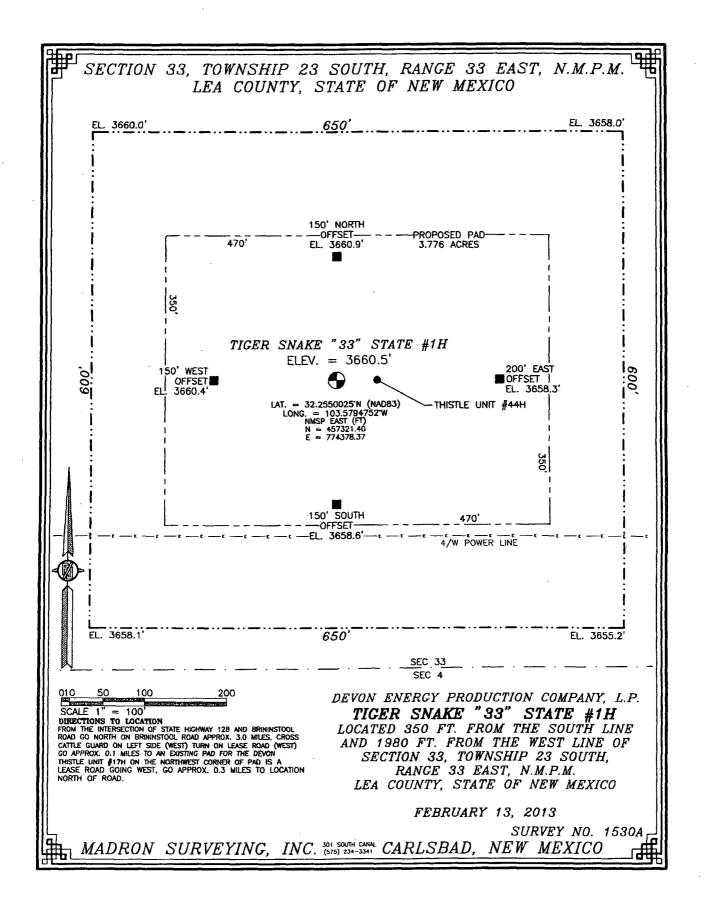

Form C-102 District I State of New Mexico 1625 N. Lrench Dr., Hobbs, NM 85240 Phone (\$75) 103-6161 Fax (\$75) 193-0720 Revised August 1, 2011 Energy, Minerals & Natural Resources Department Distant II Submit one copy to appropriate STUS, First St., Artesia, NM 88210 **OIL CONSERVATION DIVISION** Phone: (575) 348-1283 Fax (575) 548-9720 District Office District III 1220 South St. Francis Dr. 1000 Rio Brazos Road, Azter, NM \$3410 Phone: (505) 334-6178 Fax (505) 334-6170 AMENDED REPORT Santa Fe, NM 87505 District (V 1220 S. St. Francis Dr., Sama Fe. NAL \$7505 Phone: (505):176-3460 Fax: (505) 476-3462 WELL LOCATION AND ACREAGE DEDICATION PLAT <sup>2</sup> Pani Carle API Numbe Pool Name 2  $\mathcal{O}$ RANCH, BONE SPRING Well Number erty Code Property Name 1 **TIGER SNAKE "33" STATE** 1H Elevation OGRID No. Operator Name **DEVON ENERGY PRODUCTION COMPANY, L.P.** 6137 3660.5

|                       |               |                  |               |            | Surface              | Location                  |                       |                        |               |
|-----------------------|---------------|------------------|---------------|------------|----------------------|---------------------------|-----------------------|------------------------|---------------|
| UL ar lot no.<br>N    | Section<br>33 | Township<br>23 S | Range<br>33 E | Lot Ido    | Feet from the<br>350 | North/South line<br>SOUTH | Feet from the<br>1980 | Exst/West line<br>WEST | County<br>LEA |
|                       | <u></u>       |                  | " Bo          | ttom Ho    | le Location I        | f Different From          | n Surface             |                        |               |
| UL or lot no.<br>C    | Section<br>33 | Township<br>23 S | Range<br>33 E | Lot Idn    | Feet from the<br>330 | North/South line          | Feet from the<br>1980 | East/West line<br>WEST | County<br>LEA |
| C.<br>Dedicated Acres |               |                  | 00solidation  | Code 13 Or | der No.              | NORTH                     | 1980                  | WEST                   |               |