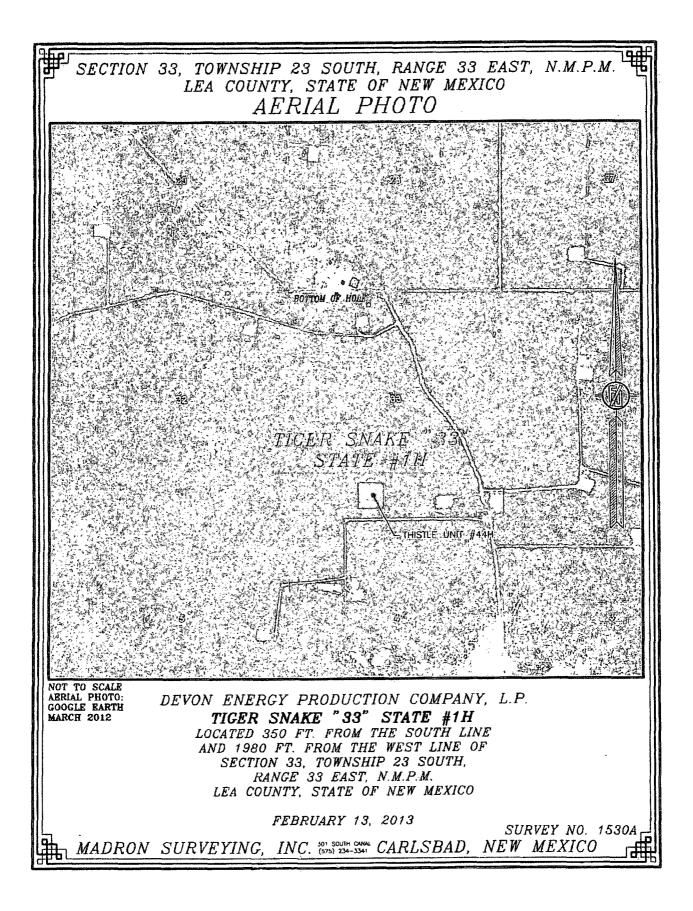

Form C-102 District I State of New Mexico 1625 N. Lrench Dr., Hobbs, NM 85240 Phone (\$75) 103-6161 Fax (\$75) 193-0720 Revised August 1, 2011 Energy, Minerals & Natural Resources Department Distant II Submit one copy to appropriate STUS, First St., Artesia, NM 88210 **OIL CONSERVATION DIVISION** Phone: (575) 348-1283 Fax (575) 548-9720 District Office District III 1220 South St. Francis Dr. 1000 Rio Brazos Road, Azter, NM \$3410 Phone: (505) 334-6178 Fax (505) 334-6170 AMENDED REPORT Santa Fe, NM 87505 District (V 1220 S. St. Francis Dr., Sama Fe. NAL \$7505 Phone: (505):176-3460 Fax: (505) 476-3462 WELL LOCATION AND ACREAGE DEDICATION PLAT <sup>2</sup> Pani Carle API Numbe Pool Name 2  $\mathcal{O}$ RANCH, BONE SPRING Well Number erty Code Property Name 1 **TIGER SNAKE "33" STATE** 1H Elevation OGRID No. Operator Name **DEVON ENERGY PRODUCTION COMPANY, L.P.** 6137 3660.5

|                       |               |                  |               |            | Surface              | Location                  |                       |                        |               |
|-----------------------|---------------|------------------|---------------|------------|----------------------|---------------------------|-----------------------|------------------------|---------------|
| UL ar lot no.<br>N    | Section<br>33 | Township<br>23 S | Range<br>33 E | Lot Ido    | Feet from the<br>350 | North/South line<br>SOUTH | Feet from the<br>1980 | Exst/West line<br>WEST | County<br>LEA |
|                       | <u></u>       |                  | " Bo          | ttom Ho    | le Location I        | f Different From          | n Surface             |                        |               |
| UL or lot no.<br>C    | Section<br>33 | Township<br>23 S | Range<br>33 E | Lot Idn    | Feet from the<br>330 | North/South line          | Feet from the<br>1980 | East/West line<br>WEST | County<br>LEA |
| C.<br>Dedicated Acres |               |                  | 00solidation  | Code 13 Or | der No.              | NORTH                     | 1980                  | WEST                   |               |

No allowable will be assigned to this completion until all interests have been consolidated or a non-standard unit has been approved by the division.

PP: 200 FSL & 1980 FWL