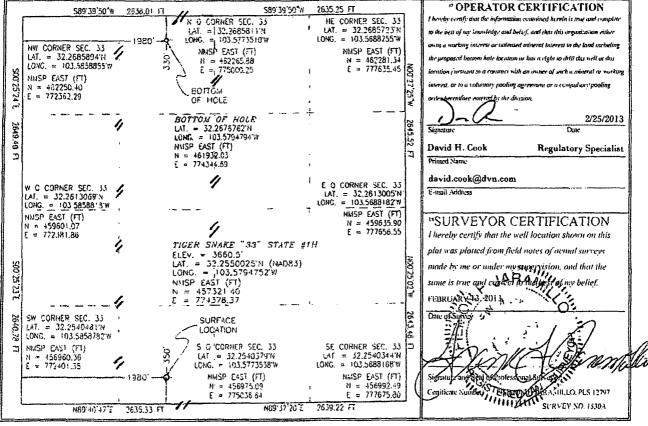

Form C-102 District I State of New Mexico 1625 N. Lrench Dr., Hobbs, NM 85240 Phone (\$75) 103-6161 Fax (\$75) 193-0720 Revised August 1, 2011 Energy, Minerals & Natural Resources Department Distant II Submit one copy to appropriate STUS, First St., Artesia, NM 88210 **OIL CONSERVATION DIVISION** Phone: (575) 348-1283 Fax (575) 548-9720 District Office District III 1220 South St. Francis Dr. 1000 Rio Brazos Road, Azter, NM \$3410 Phone: (505) 334-6178 Fax (505) 334-6170 AMENDED REPORT Santa Fe, NM 87505 District (V 1220 S. St. Francis Dr., Sama Fe. NAL \$7505 Phone: (505):176-3460 Fax: (505) 476-3462 WELL LOCATION AND ACREAGE DEDICATION PLAT <sup>2</sup> Pani Carle API Numbe Pool Name 2  $\mathcal{O}$ RANCH, BONE SPRING Well Number erty Code Property Name 1 **TIGER SNAKE "33" STATE** 1H Elevation OGRID No. Operator Name **DEVON ENERGY PRODUCTION COMPANY, L.P.** 6137 3660.5

|                       |               |                  |               |            | Surface              | Location                  |                       |                        |               |
|-----------------------|---------------|------------------|---------------|------------|----------------------|---------------------------|-----------------------|------------------------|---------------|
| UL ar lot no.<br>N    | Section<br>33 | Township<br>23 S | Range<br>33 E | Lot Ido    | Feet from the<br>350 | North/South line<br>SOUTH | Feet from the<br>1980 | Exst/West line<br>WEST | County<br>LEA |
|                       | <u></u>       |                  | " Bo          | ttom Ho    | le Location I        | f Different From          | n Surface             |                        |               |
| UL or lot no.<br>C    | Section<br>33 | Township<br>23 S | Range<br>33 E | Lot Idn    | Feet from the<br>330 | North/South line          | Feet from the<br>1980 | East/West line<br>WEST | County<br>LEA |
| C.<br>Dedicated Acres |               |                  | 00solidation  | Code 13 Or | der No.              | NORTH                     | 1980                  | WEST                   |               |

No allowable will be assigned to this completion until all interests have been consolidated or a non-standard unit has been approved by the division.

PP: 200 FSL & 1980 FWL