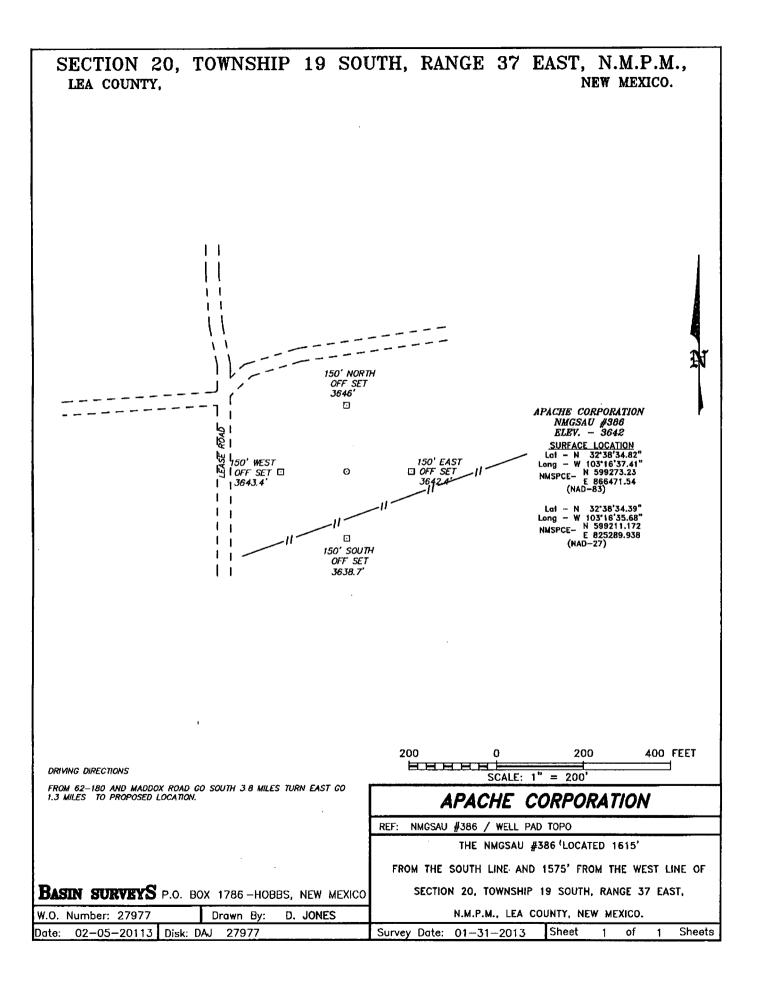

| DISTRICT I<br>1625 N. French Dr., H<br>Fhome (575) 393-0101 Fm<br>DISTRICT II                                                                                                                | State of New Mexico<br>Energy, Minerals and Natural Resources Department |                  |                                     |                                                                                     |                                                                                                                                                                                  | Form C-102<br>Revised August 1, 2011  |                                                                                                                                                                                                                                         |                                                                                                                                                                                                                                                                                                                 |                                                                                                                                                                                                                                                                                                                                                                             |               |
|----------------------------------------------------------------------------------------------------------------------------------------------------------------------------------------------|--------------------------------------------------------------------------|------------------|-------------------------------------|-------------------------------------------------------------------------------------|----------------------------------------------------------------------------------------------------------------------------------------------------------------------------------|---------------------------------------|-----------------------------------------------------------------------------------------------------------------------------------------------------------------------------------------------------------------------------------------|-----------------------------------------------------------------------------------------------------------------------------------------------------------------------------------------------------------------------------------------------------------------------------------------------------------------|-----------------------------------------------------------------------------------------------------------------------------------------------------------------------------------------------------------------------------------------------------------------------------------------------------------------------------------------------------------------------------|---------------|
| DISTRICT II<br>Bil S. First SL. Artesia, NM 8B210<br>Phone (676) 746-1253 Page (676) 746-076AR () 5<br>OIL CONSERVATION DIVISION<br>1220 South St. Francis Dr.<br>Santa Fe, New Mexico 87505 |                                                                          |                  |                                     |                                                                                     |                                                                                                                                                                                  |                                       |                                                                                                                                                                                                                                         |                                                                                                                                                                                                                                                                                                                 |                                                                                                                                                                                                                                                                                                                                                                             |               |
| DISTRICT IV<br>1220 B. SL. Pranote Dr., Santo Fe, NH PECEIVED<br>WELL LOCATION AND ACREAGE DEDICATION PLAT                                                                                   |                                                                          |                  |                                     |                                                                                     |                                                                                                                                                                                  |                                       |                                                                                                                                                                                                                                         |                                                                                                                                                                                                                                                                                                                 |                                                                                                                                                                                                                                                                                                                                                                             |               |
| API Number Pool Code Pool Name                                                                                                                                                               |                                                                          |                  |                                     |                                                                                     |                                                                                                                                                                                  |                                       |                                                                                                                                                                                                                                         |                                                                                                                                                                                                                                                                                                                 |                                                                                                                                                                                                                                                                                                                                                                             |               |
| <u>30-025-41030 230</u><br>Property Code                                                                                                                                                     |                                                                          |                  | Property Name                       |                                                                                     |                                                                                                                                                                                  | t: Gragburg San andrew<br>Well Number |                                                                                                                                                                                                                                         |                                                                                                                                                                                                                                                                                                                 |                                                                                                                                                                                                                                                                                                                                                                             |               |
| 302708                                                                                                                                                                                       |                                                                          |                  | NMGSAU                              |                                                                                     |                                                                                                                                                                                  |                                       |                                                                                                                                                                                                                                         |                                                                                                                                                                                                                                                                                                                 | 386<br>Blevetion                                                                                                                                                                                                                                                                                                                                                            |               |
| ogrid No.                                                                                                                                                                                    |                                                                          | ·                | Operator Name<br>APACHE CORPORATION |                                                                                     |                                                                                                                                                                                  |                                       |                                                                                                                                                                                                                                         |                                                                                                                                                                                                                                                                                                                 | 3642                                                                                                                                                                                                                                                                                                                                                                        |               |
| Surface Location                                                                                                                                                                             |                                                                          |                  |                                     |                                                                                     |                                                                                                                                                                                  |                                       |                                                                                                                                                                                                                                         |                                                                                                                                                                                                                                                                                                                 |                                                                                                                                                                                                                                                                                                                                                                             |               |
| UL or lot No.<br>K                                                                                                                                                                           | Section<br>20                                                            | Township<br>19 S | Renge<br>37 E                       | Lot Idn                                                                             | Feet from the 1615                                                                                                                                                               |                                       | orth/South line<br>SOUTH                                                                                                                                                                                                                | Feet from the<br>1575                                                                                                                                                                                                                                                                                           | East/West line<br>WEST                                                                                                                                                                                                                                                                                                                                                      | County<br>LEA |
| Bottom Hole Location If Different From Surface                                                                                                                                               |                                                                          |                  |                                     |                                                                                     |                                                                                                                                                                                  |                                       |                                                                                                                                                                                                                                         |                                                                                                                                                                                                                                                                                                                 |                                                                                                                                                                                                                                                                                                                                                                             |               |
| UL or lot No.                                                                                                                                                                                | Section                                                                  | Township         | Range                               | Lot Idn                                                                             | Feet from t                                                                                                                                                                      | he N                                  | orth/South line                                                                                                                                                                                                                         | Feet from the                                                                                                                                                                                                                                                                                                   | East/West line                                                                                                                                                                                                                                                                                                                                                              | County        |
| L                                                                                                                                                                                            | 20                                                                       | 19 S             | 37 E                                |                                                                                     | 1330                                                                                                                                                                             |                                       | SOUTH                                                                                                                                                                                                                                   | 1310                                                                                                                                                                                                                                                                                                            | WEST                                                                                                                                                                                                                                                                                                                                                                        | LEA           |
| Dedicated Aores Joint or Infill Consolidation Code Order No.<br>40                                                                                                                           |                                                                          |                  |                                     |                                                                                     |                                                                                                                                                                                  |                                       |                                                                                                                                                                                                                                         |                                                                                                                                                                                                                                                                                                                 |                                                                                                                                                                                                                                                                                                                                                                             |               |
| NO ALLOWABLE WILL BE ASSIGNED TO THIS COMPLETION UNTIL ALL INTERESTS HAVE BEEN CONSOLIDATED                                                                                                  |                                                                          |                  |                                     |                                                                                     |                                                                                                                                                                                  |                                       |                                                                                                                                                                                                                                         |                                                                                                                                                                                                                                                                                                                 |                                                                                                                                                                                                                                                                                                                                                                             |               |
| OR A NON-STANDARD UNIT HAS BEEN APPROVED BY THE DIVISION                                                                                                                                     |                                                                          |                  |                                     |                                                                                     |                                                                                                                                                                                  |                                       |                                                                                                                                                                                                                                         |                                                                                                                                                                                                                                                                                                                 |                                                                                                                                                                                                                                                                                                                                                                             |               |
| N 602921.89<br>E 864863.98<br>(NAD-83)                                                                                                                                                       |                                                                          |                  |                                     |                                                                                     |                                                                                                                                                                                  |                                       | I hereby cert<br>contained harein<br>the best of my i<br>this organization<br>interest or unlea<br>land including it<br>location or has<br>this location pur<br>owner of such a<br>or to a voluntar<br>computory pooli<br>the division. |                                                                                                                                                                                                                                                                                                                 | R CERTIFICATION<br>tify that the information<br>is to true and complete to<br>nouledge and bailed, and that<br>either owns a working<br>sed minaral interest in the<br>the proposed bottom hole<br>a right to drill this well at<br>suant to a contract with an<br>minoral or working interest,<br>y pooling agreement or a<br>ng order heretofore entered by<br>Baum 24021 |               |
|                                                                                                                                                                                              |                                                                          |                  |                                     | <br> <br> <br> <br> <br> <br>                                                       |                                                                                                                                                                                  | <br> <br> <br> <br> <br> <br>         |                                                                                                                                                                                                                                         | VICKI. MDUY<br>Email Addres                                                                                                                                                                                                                                                                                     | Capacheer,                                                                                                                                                                                                                                                                                                                                                                  |               |
| <u> </u>                                                                                                                                                                                     |                                                                          |                  |                                     | Lat - N<br>Long - W<br>NMSPCE-<br>Lat - N<br>Long - W<br>NMSPCE-<br>(N/             | CE LOCATION<br>32'38'34.82"<br>103'16'37.41"<br>N 599273.23<br>E 866471.54<br>LO-83)<br>1 32'38'34.39"<br>V 103'16'35.68"<br>N 599211.172<br>E 825289.938<br>AD-27)<br>ED BOTTOM | <br> <br> <br> <br> <br>              |                                                                                                                                                                                                                                         | I hereby certify that the well location shown<br>on this plat was plotted from field notes of<br>actual surveys made by me or under my<br>supervison and that the same is true and<br>correct to the best of my belief.<br>JAM JAM LS 1990<br>Date Surveyor MEX<br>Signature of Soli of<br>Professional Spreyor |                                                                                                                                                                                                                                                                                                                                                                             |               |
| N 597647.80<br>E 864911.30<br>(NAD-83)                                                                                                                                                       | 1330'                                                                    | 1615             |                                     | HOLE<br>Lat - N<br>Long - W<br>NMSPCE-<br>MMSPCE-<br>Lat - N<br>Lang - W<br>NMSPCE- | LOCATION<br>32'36'32.01"<br>/ 103'16'40.52"<br>N 598986.7<br>E 866209.3<br>D-83)<br>32'36'31.58"<br>/ 103'16'38.78"<br>N 598924.6<br>E 825027.7<br>D-27)                         | <br> <br> <br> <br> <br>              | N 597683.9<br>E 870193.0<br>(NAD-83)                                                                                                                                                                                                    | 2<br>Certificate N                                                                                                                                                                                                                                                                                              |                                                                                                                                                                                                                                                                                                                                                                             | 7977<br>27977 |