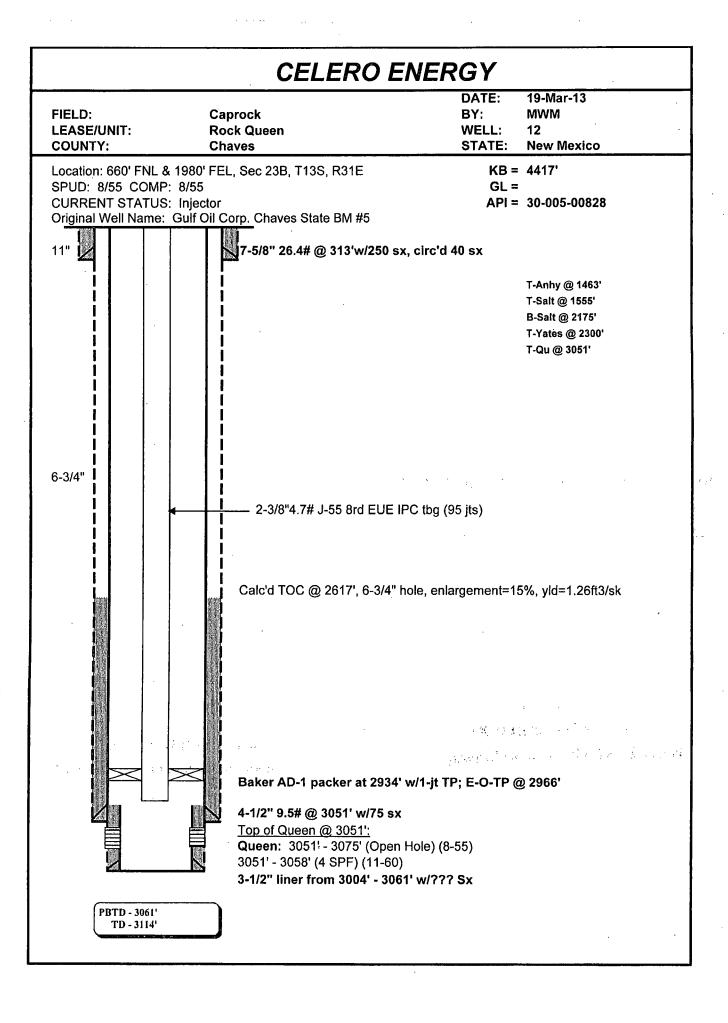

|                                                                                                                                                                                                                                                        | f New Mexico Form C-103 ls and Natural Resources Revised August 1, 2011 |
|--------------------------------------------------------------------------------------------------------------------------------------------------------------------------------------------------------------------------------------------------------|-------------------------------------------------------------------------|
| 1625 N. French Dr., Hobbs, NM 88240<br><u>District II</u> – (575) 748-1283 W. AR 2 6 2013                                                                                                                                                              | WELL API NO. 30-005-00828                                               |
| District II ~ (575) 748-1283                                                                                                                                                                                                                           | VATION DIVISION 5 Indicate Type of Lease                                |
| District III - (505) 334-61/8 [17/0] NOT                                                                                                                                                                                                               | th St. Francis Dr.   STATE X FEE   /                                    |
| 1000 Rio Brazos Rd., Aztec, NM 87410 <u>District IV</u> – (505) 476-3460  1220 S. St. Francis Dr., Santa Fe, NM  87505                                                                                                                                 | Fe, NM 87505  6. State Oil & Gas Lease No.                              |
| SUNDRY NOTICES AND REPORTS (DO NOT USE THIS FORM FOR PROPOSALS TO DRILL OR TO DE                                                                                                                                                                       | SEPEN OR PLUG BACK TO A                                                 |
| DIFFERENT RESERVOIR. USE "APPLICATION FOR PERMIT" (FO PROPOSALS.)                                                                                                                                                                                      | Q. Wall Number                                                          |
| 1. Type of Well: Oil Well Gas Well Other I                                                                                                                                                                                                             | 9. OGRID Number                                                         |
| Name of Operator Celero Energy II, LP                                                                                                                                                                                                                  | 247128                                                                  |
| 3. Address of Operator <sub>400</sub> W. Illinois, Ste. 1601<br>Midland, TX 79701                                                                                                                                                                      | 10. Pool name or Wildcat                                                |
| Midland, 1X 79701   Caprock; Queen                                                                                                                                                                                                                     |                                                                         |
| Unit Letter B: 660 feet from the N line and 1980 feet from the E line                                                                                                                                                                                  |                                                                         |
| Section 23 Township                                                                                                                                                                                                                                    |                                                                         |
| 11. Elevation (Show                                                                                                                                                                                                                                    | whether DR, RKB, RT, GR, etc.)                                          |
| 12. Check Appropriate Box to                                                                                                                                                                                                                           | Indicate Nature of Notice, Report or Other Data                         |
| NOTICE OF INTENTION TO:                                                                                                                                                                                                                                | SUBSEQUENT REPORT OF:                                                   |
| PERFORM REMEDIAL WORK ☐ PLUG AND ABANDO TEMPORARILY ABANDON ☐ CHANGE PLANS                                                                                                                                                                             |                                                                         |
| PULL OR ALTER CASING MULTIPLE COMPL                                                                                                                                                                                                                    | COMMENCE DRILLING OPNS CONTROL PROGRAM Manual                           |
| DOWNHOLE COMMINGLE                                                                                                                                                                                                                                     | 11.6 C Packer shall be set within or less than 100                      |
| OTHER: Return well to injection                                                                                                                                                                                                                        | ☑ OTHERE of the uppermost injection perfs or open hole                  |
| 13. Describe proposed or completed operations. (Clearly state all pertinent details, and give pertinent dates, including estimated date of starting any proposed work). SEE RULE 19.15.7.14 NMAC. For Multiple Completions: Attach wellbore diagram of |                                                                         |
| proposed completion or recompletion.                                                                                                                                                                                                                   |                                                                         |
| <ol> <li>MIRU unit, BOPE, and workstring. Load and test casing annulus.</li> <li>POOH w/AD-1 packer and LD injection tubing.</li> </ol>                                                                                                                |                                                                         |
| 3) RIH w/4-3/4" bit to top of 3-1/2" liner at 3004'.                                                                                                                                                                                                   |                                                                         |
| 4) RIH w/ 2-7/8" bit on tapered 2"-by-2-3/8" workstring and clean out 3-1/2" liner to PBD at 3061'. 5) RIH w/used 2-3/8" IPC tubing and redressed AD-1 packer.                                                                                         |                                                                         |
| 6) Load casing with inhibited FW packer fluid, set packet                                                                                                                                                                                              |                                                                         |
| 7) Schedule MIT and return well to injection.                                                                                                                                                                                                          | Charles of Ammoyole notify                                              |
| The Oil Conservation Division                                                                                                                                                                                                                          | Condition of Approval: notify                                           |
| MUST BE NOTIFIED 24 Hours                                                                                                                                                                                                                              | OCD Hobbs office 24 hours                                               |
| Prior to the beginning of operations                                                                                                                                                                                                                   | prior of running MIT Test & Chart                                       |
| Spud Date: Rig                                                                                                                                                                                                                                         | Release Date:                                                           |
| 1                                                                                                                                                                                                                                                      | L                                                                       |
| I hereby certify that the information above is true and comp                                                                                                                                                                                           | ete to the best of my knowledge and belief.                             |
|                                                                                                                                                                                                                                                        | ,                                                                       |
| SIGNATURE Sua Frut TI                                                                                                                                                                                                                                  | ΓLE Regulatory Analyst DATE 03/22/2013                                  |
| Type or print name Lisa Hunt E-mail address: <u>lhunt@celeroenergy.com</u> PHONE: <u>(432)686-1883</u>                                                                                                                                                 |                                                                         |
| For State Use Only                                                                                                                                                                                                                                     |                                                                         |
| APPROVED BY: DATE DIST. MGP DATE DATE                                                                                                                                                                                                                  |                                                                         |
| Conditions of Approval (if any):                                                                                                                                                                                                                       |                                                                         |