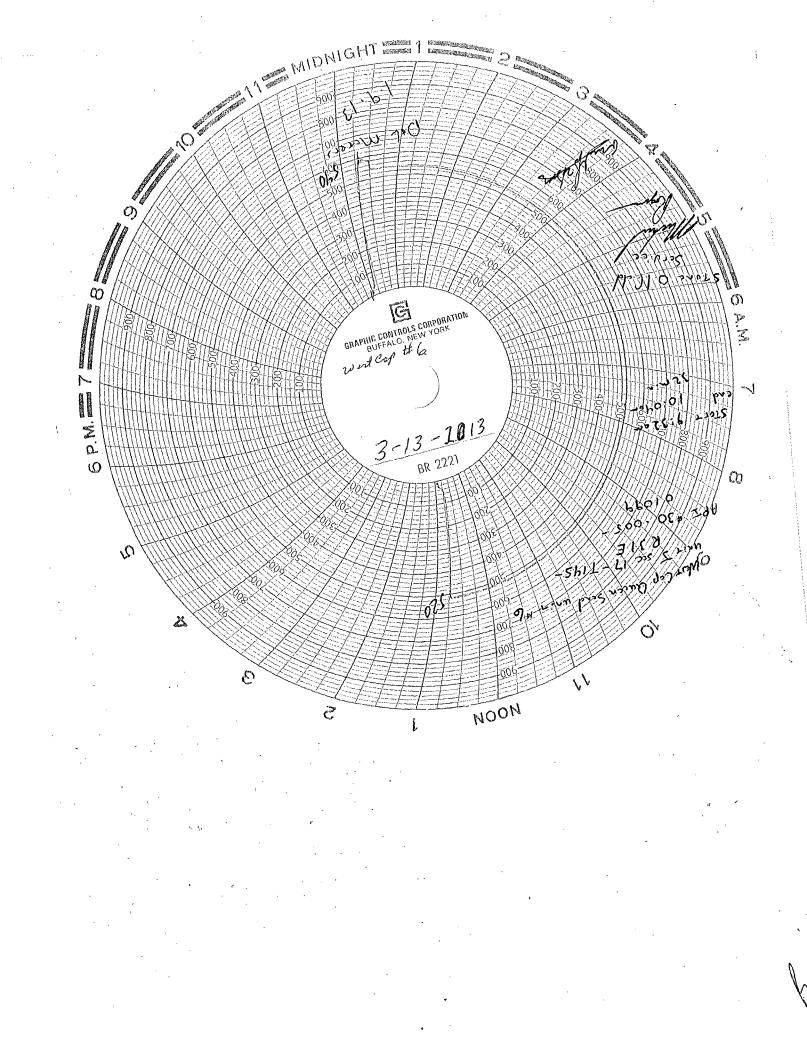

| Submit I Copy To Appropriate District HOBBS OCD State of                                                                                                                                               | f New Mexico                         | Form C-103                                       |
|--------------------------------------------------------------------------------------------------------------------------------------------------------------------------------------------------------|--------------------------------------|--------------------------------------------------|
| District 1 – (575) 393-6161<br>1625 N. French Dr., Hobbs, NM 88240                                                                                                                                     | s and Natural Resources              | Revised August 1, 2011 WELL API NO.              |
| District II - (575) 748-1283<br>811 S. First St. Artesia, NM 88210 OIL CONSER                                                                                                                          | VATION DIVISION                      | 30-005-01099                                     |
| District III – (505) 334-6178<br>1000 Rio Brazos Rd., Aztec, NM 874 I<br>District IV – (505) 476-3460<br>1220 S. St. Francis Dr., Santa Fe, NM                                                         |                                      | 5. Indicate Type of Lease<br>STATE X FEE         |
|                                                                                                                                                                                                        |                                      | 6. State Oil & Gas Lease No.                     |
| 87505<br>SUNDRY NOTICES AND REPORTS ON WELLS<br>(DO NOT USE THIS FORM FOR PROPOSALS TO DRILL OR TO DEEPEN OR PLUG BACK TO A<br>DIFFERENT RESERVOIR. USE "APPLICATION FOR PERMIT" (FORM C-101) FOR SUCH |                                      | 7. Lease Name or Unit Agreement Name             |
|                                                                                                                                                                                                        |                                      | West Cap Queen Sand Unit                         |
| PROPOSALS.) 1. Type of Well: Oil Well  Gas Well Other Injection                                                                                                                                        |                                      | 8. Well Number 6                                 |
| 2. Name of Operator<br>Celero Energy II, LP                                                                                                                                                            |                                      | 9. OGRID Number<br>247128                        |
| 3. Address of Operator 400 W. Illinois, Ste, 1601                                                                                                                                                      |                                      | 10. Pool name or Wildcat                         |
| 4. Well Location                                                                                                                                                                                       |                                      | Caprock; Queen                                   |
| Unit Letter_J: 1980feet from the                                                                                                                                                                       | e <u>S</u> line and <u>198</u>       | 30 feet from the Eline                           |
| Section 17 Township 1                                                                                                                                                                                  |                                      | NMPM County Chaves                               |
| 11. Elevation (Show )                                                                                                                                                                                  | whether DR, RKB, RT, GR, etc.,       |                                                  |
| 12. Check Appropriate Box to I                                                                                                                                                                         | ndiasta Natura of Natioa             | Panart or Other Data                             |
|                                                                                                                                                                                                        |                                      | •                                                |
| NOTICE OF INTENTION TO: SUBSEQUENT REPORT OF:<br>PERFORM REMEDIAL WORK DUID AND ABANDON REMEDIAL WORK ALTERING CASING                                                                                  |                                      |                                                  |
| TEMPORARILY ABANDON CHANGE PLANS COMMENCE DRI                                                                                                                                                          |                                      |                                                  |
| PULL OR ALTER CASING DOWNHOLE COMPL                                                                                                                                                                    |                                      | T JOB                                            |
|                                                                                                                                                                                                        |                                      |                                                  |
| OTHER:<br>13. Describe proposed or completed operations. (Clean                                                                                                                                        | OTHER: MIT                           | d give pertinent dates, including estimated date |
| of starting any proposed work). SEE RULE 19.15. proposed completion or recompletion.                                                                                                                   | 7.14 NMAC. For Multiple Co           | mpletions: Attach wellbore diagram of            |
| 3/13/2013 - Ran MI'T for UIC. Pressure to 540#. Final 5                                                                                                                                                | 20# Tested 30 mins Conv of           | f chart is attached                              |
|                                                                                                                                                                                                        | tow. Tested 50 mins. Copy of         |                                                  |
|                                                                                                                                                                                                        |                                      |                                                  |
|                                                                                                                                                                                                        |                                      |                                                  |
|                                                                                                                                                                                                        |                                      |                                                  |
|                                                                                                                                                                                                        |                                      |                                                  |
|                                                                                                                                                                                                        |                                      |                                                  |
|                                                                                                                                                                                                        |                                      |                                                  |
|                                                                                                                                                                                                        |                                      |                                                  |
| Spud Date: Rig                                                                                                                                                                                         | Release Date:                        |                                                  |
| · · ·                                                                                                                                                                                                  |                                      |                                                  |
| I hereby certify that the information above is true and compl                                                                                                                                          | ete to the best of my knowledg       | ge and belief.                                   |
|                                                                                                                                                                                                        |                                      |                                                  |
| SIGNATURE TIME TIME                                                                                                                                                                                    | TLE Regulatory Analyst               | DATE 04/01/2013                                  |
|                                                                                                                                                                                                        | nail address: <u>lhunt@celeroene</u> | ergy.com PHONE: (432)686-1883                    |
| For State Use Only                                                                                                                                                                                     | n 1 -                                |                                                  |
|                                                                                                                                                                                                        | LE DIST. MG/C                        | DATE 4-3-20/                                     |
| Conditions of Approval (if any):                                                                                                                                                                       |                                      | APR 08 2013                                      |
| / <b>~</b>                                                                                                                                                                                             |                                      | ATT U U ZUTU h                                   |
|                                                                                                                                                                                                        |                                      |                                                  |