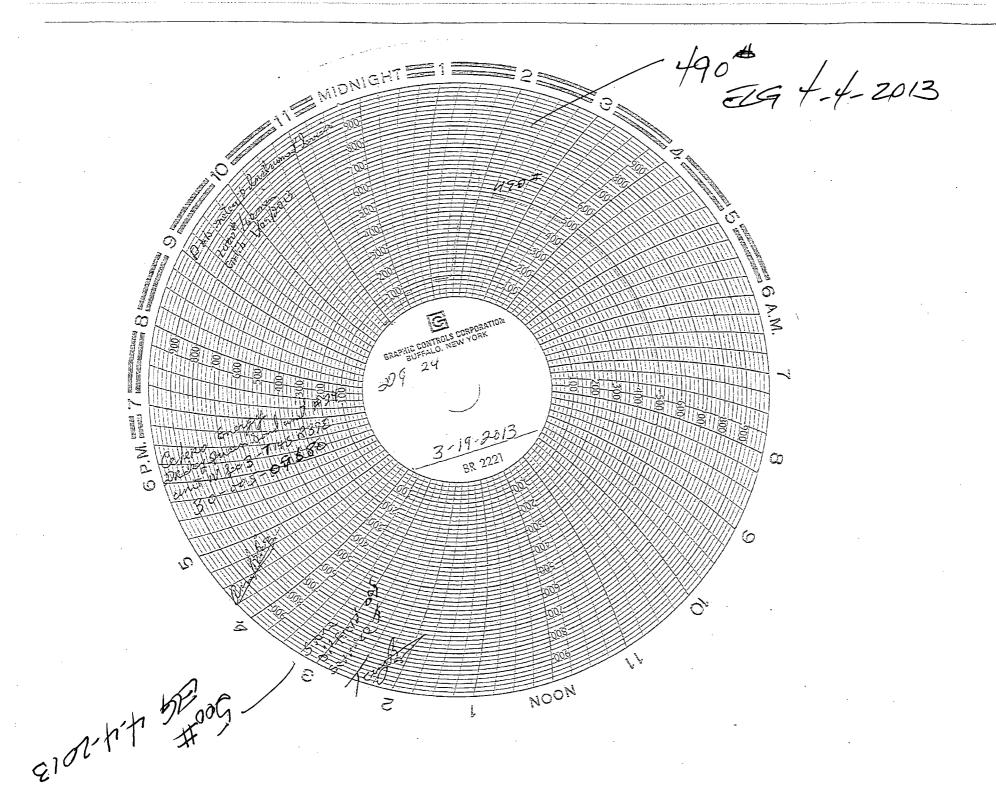

| Submit 1 Copy To Appropriate District Office District I – (575) 393-6161  HOBBS OF The of New Energy, Minerals and I                                                                                                                                                                        | Natural Resources Revised August 1, 2011                         |
|---------------------------------------------------------------------------------------------------------------------------------------------------------------------------------------------------------------------------------------------------------------------------------------------|------------------------------------------------------------------|
| 1625 N. French Dr., Hobbs, NM 88240 <u>District II</u> – (575) 748-1283 811 S. First St., Artesia, NM 88210 <u>District III</u> – (505) 334-6178 1000 Rio Brazos Rd., Aztee, NM 87410 <u>District IV</u> – (505) 476-3460 1220 S. St. Francis Dr., Santa Fe, NM 87505                       | Francis Dr.  M 87505  STATE FEE  6. State Oil & Gas Lease No.    |
| SUNDRY NOTICES AND REPORTS ON WE (DO NOT USE THIS FORM FOR PROPOSALS TO DRILL OR TO DEEPEN O DIFFERENT RESERVOIR. USE "APPLICATION FOR PERMIT" (FORM C-10 PROPOSALS.)                                                                                                                       | R PLUG BACK TO A DI) FOR SUCH  Drickey Queen Sand Unit           |
| 1. Type of Well: Oil Well Gas Well Other Injection                                                                                                                                                                                                                                          | 8. Well Number 24  9. OGRID Number                               |
| Celero Energy II, LP                                                                                                                                                                                                                                                                        | 247128                                                           |
| 3. Address of Operator <sub>400</sub> W. Illinois, Ste. 1601<br>Midland, TX 79701                                                                                                                                                                                                           | 10. Pool name or Wildcat Caprock; Queen                          |
| 4. Well Location                                                                                                                                                                                                                                                                            |                                                                  |
| Unit Letter N : 660 feet from the S line and 1980 feet from the W line  Section 3 Township 14S Range 31E NMPM County Chaves                                                                                                                                                                 |                                                                  |
| 11. Elevation (Show whether DR, RKB, RT, GR, etc.)                                                                                                                                                                                                                                          |                                                                  |
| 12. Check Appropriate Box to Indicate Nature of Notice, Report or Other Data                                                                                                                                                                                                                |                                                                  |
| NOTICE OF INTENTION TO:  PERFORM REMEDIAL WORK   PLUG AND ABANDON    TEMPORARILY ABANDON   CHANGE PLANS    PULL OR ALTER CASING   MULTIPLE COMPL    DOWNHOLE COMMINGLE                                                                                                                      | SUBSEQUENT REPORT OF:  REMEDIAL WORK                             |
| OTHER:                                                                                                                                                                                                                                                                                      | OTHER: MIT                                                       |
| 13. Describe proposed or completed operations. (Clearly state all pertinent details, and give pertinent dates, including estimated date of starting any proposed work). SEE RULE 19.15.7.14 NMAC. For Multiple Completions: Attach wellbore diagram of proposed completion or recompletion. |                                                                  |
| 3/19/13 - Ran MIT for UIC. Pressure to 490# & end 500# for 30 mins. Copy of chart is attached.                                                                                                                                                                                              |                                                                  |
|                                                                                                                                                                                                                                                                                             |                                                                  |
|                                                                                                                                                                                                                                                                                             |                                                                  |
|                                                                                                                                                                                                                                                                                             |                                                                  |
|                                                                                                                                                                                                                                                                                             |                                                                  |
|                                                                                                                                                                                                                                                                                             |                                                                  |
|                                                                                                                                                                                                                                                                                             |                                                                  |
| Spud Date: Rig Releas                                                                                                                                                                                                                                                                       | ne Date:                                                         |
| I hereby certify that the information above is true and complete to the best of my knowledge and belief.                                                                                                                                                                                    |                                                                  |
|                                                                                                                                                                                                                                                                                             | ne oest of my knowledge and benef.                               |
| SIGNATURE Sus Hund TITLE RE                                                                                                                                                                                                                                                                 | egulatory Analyst DATE 04/01/2013                                |
| Type or print name Lisa Hunt E-mail add For State Use Only                                                                                                                                                                                                                                  | dress: <u>lhunt@celeroenergy.com</u> PHONE: <u>(432)686-1883</u> |
| APPROVED BY: DATE 4-2013                                                                                                                                                                                                                                                                    |                                                                  |
| Conditions of Approval (if any):                                                                                                                                                                                                                                                            |                                                                  |