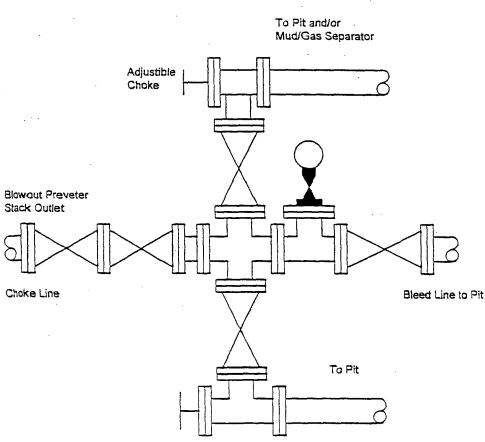

.

| APPLICA                                             | TION                                                                                        | FOR             | <sup>t</sup> Operator Nan |                      |                                                  | RE-ENTE                    | $\mathbf{R}, \mathbf{DE}$ | EPEN,        | PLUG                                    | BACK,                             | OR ADL               | AZONE                          |  |
|-----------------------------------------------------|---------------------------------------------------------------------------------------------|-----------------|---------------------------|----------------------|--------------------------------------------------|----------------------------|---------------------------|--------------|-----------------------------------------|-----------------------------------|----------------------|--------------------------------|--|
|                                                     | CA                                                                                          | ZA OP           | ERATING.                  | LLC.                 |                                                  |                            |                           |              |                                         | 2490                              |                      | a <b>l</b>                     |  |
|                                                     | 200                                                                                         | O NOR<br>DLAND  | TH LORAIN                 | IE SUI               | TE 15                                            | 550                        |                           |              | 30                                      |                                   | API Number           | 095                            |  |
| 39801                                               | Code                                                                                        | ULAND           | GAT                       | EWAY "               | 2" ST                                            | Property Name<br>ATE       |                           |              |                                         | $\frac{\sqrt{2}}{1}$              | a. We                | ell No. 1                      |  |
|                                                     | i                                                                                           |                 | L                         |                      |                                                  | rface Locati               |                           |              |                                         |                                   |                      |                                |  |
| UL-Lot S                                            | ection<br>2                                                                                 | Township<br>195 | Range<br>35E              | Lot                  | Ida<br>Z                                         | Feet from<br>375           | N/S                       | S Line<br>FH | Feet F<br>1980                          |                                   | E/W Line<br>VEST     | LEA ***                        |  |
|                                                     |                                                                                             |                 |                           | * P                  | ropose                                           | d Bottom H                 | ole Loca                  | tion         |                                         |                                   |                      | •                              |  |
| UL - Lot S                                          | ection                                                                                      | Township        | Range                     | Lot                  | : [dn                                            | Feet from                  | N/S                       | S Line       | Feet I                                  | taori                             | E/W Line             | County                         |  |
| L,,                                                 |                                                                                             |                 | 1                         |                      | 9. <b>D</b> o                                    | ol Informati               |                           |              |                                         |                                   | <u>,,,,</u> ,,       |                                |  |
|                                                     | ·····                                                                                       |                 | ·                         |                      | ···                                              | ·····                      | CAMP-                     | WILDCA       | .T                                      |                                   | . <u></u>            | 96 9 94                        |  |
|                                                     |                                                                                             |                 |                           |                      |                                                  | al Wall Infa               | mation                    |              |                                         |                                   |                      |                                |  |
| <sup>11.</sup> Work T                               | уре                                                                                         |                 | <sup>12</sup> . Well Type |                      |                                                  | 13. Cable/Rotary           |                           |              |                                         |                                   | ound Level Elevation |                                |  |
| N                                                   | N O ROTARY<br><sup>16.</sup> Multiple <sup>17.</sup> Proposed Depth <sup>18.</sup> Formatio |                 |                           |                      | DTARY<br><sup>18</sup> Formation                 | n <sup>19</sup> Contractor |                           |              |                                         | 3870'<br><sup>20.</sup> Spud Date |                      |                                |  |
| NO 10,300'<br>Depth to Ground water Distance from   |                                                                                             |                 |                           |                      | WOLFCAMP UNKNOW                                  |                            |                           |              | VN WHEN APPR                            |                                   | APPROVED             |                                |  |
|                                                     |                                                                                             |                 |                           |                      | nce from nearest fresh water well<br>files North |                            |                           |              | Distance to nearest surface water<br>NA |                                   |                      |                                |  |
|                                                     |                                                                                             |                 |                           | <sup>21.</sup> Propo | osed Ca                                          | ising and Ce               | ment Pr                   | ogram        |                                         |                                   |                      |                                |  |
| Туре                                                | Hole                                                                                        | Size            | Casing Size               | С                    | asing We                                         | eight/ft                   | Settin                    | g Depth      |                                         | Sacks of Cer                      | ment                 | Estimated TOC                  |  |
| Surface                                             | 17                                                                                          | 1 11<br>2       | 13 3/8"                   |                      | 54.5#                                            |                            | 1825'                     | ' 1162 Sx    |                                         | 62 Sx.                            | . Surface            |                                |  |
| Intermed.                                           | 12                                                                                          | 1 17            | 9 5/8"                    |                      | 40#                                              |                            | 3950'                     |              |                                         | 946 Sx.                           |                      | Surface                        |  |
| Productio                                           | Production 873/4" 7" 26#                                                                    |                 | 26#                       | 1                    | 10,300' 1215 Sx                                  |                            | 215 Sx.                   | 3450' FS     |                                         |                                   |                      |                                |  |
|                                                     |                                                                                             |                 | C                         |                      |                                                  | rogram: Ado                |                           | Commen       | ts                                      | . <u></u>                         | · <u> </u>           | A                              |  |
|                                                     |                                                                                             |                 |                           | <u>S</u>             | SEE A                                            | TTACHED                    | SHEET                     |              | 11Des califi                            | HA IF. KIDE                       | tes 2 Yes            | rs From Appril<br>ing Underway |  |
|                                                     |                                                                                             |                 |                           | <sup>22</sup> Prope  | osed Bl                                          | owout Prev                 | ention P                  | rogram       | I.G.I.III                               | Date Un                           | less Drill           | ing Underway                   |  |
|                                                     | Туре                                                                                        |                 |                           |                      | g Pressur                                        | re                         |                           | Test Pro     |                                         |                                   |                      | /lanufacturer                  |  |
|                                                     |                                                                                             |                 |                           | 5000 H               | PSI                                              |                            |                           | 1500         | PSI                                     | b                                 | AMERON               | OR SHAFFER                     |  |
| <sup>23.</sup> I hereby certilities best of my know |                                                                                             |                 | ation given abov          | e is true and        | i comple                                         | re to the                  |                           |              | CON                                     | SERVAT                            | ION DIV              | SION                           |  |
| I further certif                                    | y that I h                                                                                  | ave com         | plied with 19.1:          | 5.14.9 (A) N         |                                                  | and/or                     | Approved I                |              |                                         |                                   |                      |                                |  |

## BLOWOUT PREVENTER SYSTEM

Fill Line

5000 PSI

Choke Manifold Assembly for 5M WP System

Adjustible Chake