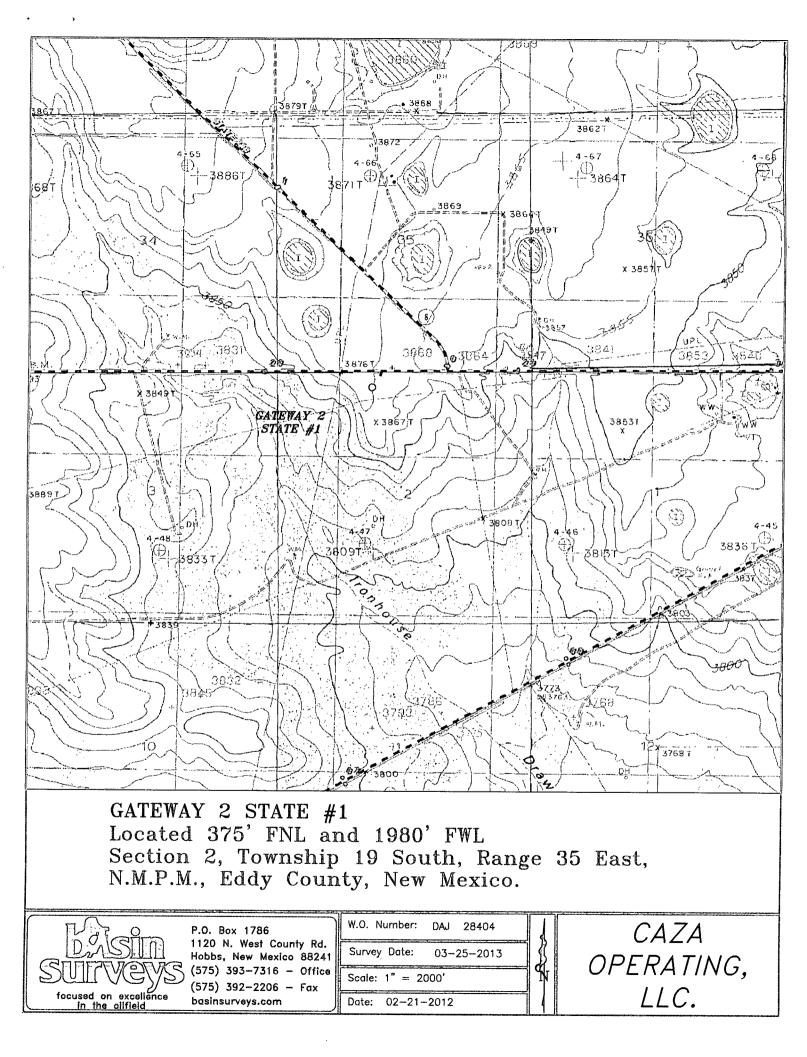

.

| APPLICA                                             | TION                                                                                        | FOR             | <sup>t</sup> Operator Nan |                      |                                                  | RE-ENTE                    | $\mathbf{R}, \mathbf{DE}$ | EPEN,        | PLUG                                    | BACK,                             | OR ADL               | AZONE                          |  |
|-----------------------------------------------------|---------------------------------------------------------------------------------------------|-----------------|---------------------------|----------------------|--------------------------------------------------|----------------------------|---------------------------|--------------|-----------------------------------------|-----------------------------------|----------------------|--------------------------------|--|
|                                                     | CA                                                                                          | ZA OP           | ERATING.                  | LLC.                 |                                                  |                            |                           |              |                                         | 2490                              |                      | a <b>l</b>                     |  |
|                                                     | 200                                                                                         | O NOR<br>DLAND  | TH LORAIN                 | IE SUI               | TE 15                                            | 550                        |                           |              | 30                                      |                                   | API Number           | 095                            |  |
| 39801                                               | Code                                                                                        | ULAND           | GAT                       | EWAY "               | 2" ST                                            | Property Name<br>ATE       |                           |              |                                         | $\frac{\sqrt{2}}{1}$              | a. We                | ell No. 1                      |  |
|                                                     | i                                                                                           |                 | L                         |                      |                                                  | rface Locati               |                           |              |                                         |                                   |                      |                                |  |
| UL-Lot S                                            | ection<br>2                                                                                 | Township<br>195 | Range<br>35E              | Lot                  | Ida<br>Z                                         | Feet from<br>375           | N/S                       | S Line<br>FH | Feet F<br>1980                          |                                   | E/W Line<br>VEST     | LEA ***                        |  |
|                                                     |                                                                                             |                 |                           | * P                  | ropose                                           | d Bottom H                 | ole Loca                  | tion         |                                         |                                   |                      | •                              |  |
| UL - Lot S                                          | ection                                                                                      | Township        | Range                     | Lot                  | : [dn                                            | Feet from                  | N/S                       | S Line       | Feet I                                  | taori                             | E/W Line             | County                         |  |
| L,,                                                 |                                                                                             |                 | 1                         |                      | 9. <b>D</b> o                                    | ol Informati               |                           |              |                                         |                                   | <u>,,,,</u> ,,       |                                |  |
|                                                     | ·····                                                                                       |                 | ·                         |                      | ···                                              | ·····                      | CAMP-                     | WILDCA       | .T                                      |                                   | . <u></u>            | 96 9 94                        |  |
|                                                     |                                                                                             |                 |                           |                      |                                                  | al Wall Infa               | mation                    |              |                                         |                                   |                      |                                |  |
| <sup>11.</sup> Work T                               | уре                                                                                         |                 | <sup>12</sup> . Well Type |                      |                                                  | 13. Cable/Rotary           |                           |              |                                         |                                   | ound Level Elevation |                                |  |
| N                                                   | N O ROTARY<br><sup>16.</sup> Multiple <sup>17.</sup> Proposed Depth <sup>18.</sup> Formatio |                 |                           |                      | DTARY<br><sup>18</sup> Formation                 | n <sup>19</sup> Contractor |                           |              |                                         | 3870'<br><sup>20.</sup> Spud Date |                      |                                |  |
| NO 10,300'<br>Depth to Ground water Distance from   |                                                                                             |                 |                           |                      | WOLFCAMP UNKNOW                                  |                            |                           |              | VN WHEN APPR                            |                                   | APPROVED             |                                |  |
|                                                     |                                                                                             |                 |                           |                      | nce from nearest fresh water well<br>files North |                            |                           |              | Distance to nearest surface water<br>NA |                                   |                      |                                |  |
|                                                     |                                                                                             |                 |                           | <sup>21.</sup> Propo | osed Ca                                          | ising and Ce               | ment Pr                   | ogram        |                                         |                                   |                      |                                |  |
| Туре                                                | Hole                                                                                        | Size            | Casing Size               | С                    | asing We                                         | eight/ft                   | Settin                    | g Depth      |                                         | Sacks of Cer                      | ment                 | Estimated TOC                  |  |
| Surface                                             | 17                                                                                          | 1 11<br>2       | 13 3/8"                   |                      | 54.5#                                            |                            | 1825'                     | ' 1162 Sx    |                                         | 62 Sx.                            | . Surface            |                                |  |
| Intermed.                                           | 12                                                                                          | 1 17            | 9 5/8"                    |                      | 40#                                              |                            | 3950'                     |              |                                         | 946 Sx.                           |                      | Surface                        |  |
| Productio                                           | Production 873/4" 7" 26#                                                                    |                 | 26#                       | 1                    | 10,300' 1215 Sx                                  |                            | 215 Sx.                   | 3450' FS     |                                         |                                   |                      |                                |  |
|                                                     |                                                                                             |                 | C                         |                      |                                                  | rogram: Ado                |                           | Commen       | ts                                      | . <u></u>                         | · <u> </u>           | A                              |  |
|                                                     |                                                                                             |                 |                           | <u>S</u>             | SEE A                                            | TTACHED                    | SHEET                     |              | 11Des califi                            | HA IF. KIDE                       | tes 2 Yes            | rs From Appril<br>ing Underway |  |
|                                                     |                                                                                             |                 |                           | <sup>22</sup> Prope  | osed Bl                                          | owout Prev                 | ention P                  | rogram       | I.G.I.III                               | Date Un                           | less Drill           | ing Underway                   |  |
|                                                     | Туре                                                                                        |                 |                           |                      | g Pressur                                        | re                         |                           | Test Pro     |                                         |                                   |                      | /lanufacturer                  |  |
|                                                     |                                                                                             |                 |                           | 5000 H               | PSI                                              |                            |                           | 1500         | PSI                                     | b                                 | AMERON               | OR SHAFFER                     |  |
| <sup>23.</sup> I hereby certilities best of my know |                                                                                             |                 | ation given abov          | e is true and        | i comple                                         | re to the                  |                           |              | CON                                     | SERVAT                            | ION DIV              | SION                           |  |
| I further certif                                    | y that I h                                                                                  | ave com         | plied with 19.1:          | 5.14.9 (A) N         |                                                  | and/or                     | Approved I                |              |                                         |                                   |                      |                                |  |

CAZA OPERATING, LLC. GATEWAY "2" STATE #1 UNIT "C" SECTION 2 T19S-R35E LEA Co. NM

- 1. Drill 26" hole to 40". Set 40' of 20" conductor pipe and cement to surface with Redi-Mix.
- 2. Drill 17<sup>1</sup>/<sub>2</sub>" hole to 1825'. Run and set 1825' of 13 3/8" 54.5# J-55 ST&C casing. Cement 962 Sx. of Class "C" cement + 4% Gel, + 2% CaCl Yield 1.74, tail in with 200 Sx. of Class "C" cement + 2% CaCl, Yield 1.32. Circulate cement to surface.
- 3. Drill 12<sup>1</sup>/<sub>4</sub>" hole to 3950'. Run and set 3950' of 9 5/8" 40# J-55 LT&C casing. Cement with 746 Sx. of Class "C" POZ cement + 5% Salt, + 6% Gel, Yield 2.09. Tail in with 200 Sx. of Class "C" cement + 1% CaCl, Yield 1.32. Circulate cement to surface.
- 4. Drill 8 3/4" hole to 10,300'. Run and set 10,300' of 7" 26# P-110 LT&C casing. Cement with 715 Sx. of 50/50 Class "H" POZ cement + 5# Gilsonite/Sx. + 0.125# cello flakes/Sx., + .25% Econolite, Yield 1.1.3, tail in with 500 Sx. of Class "H" cement Yield 1.18. 50% Excess estimate top of cement 3450' from surface.