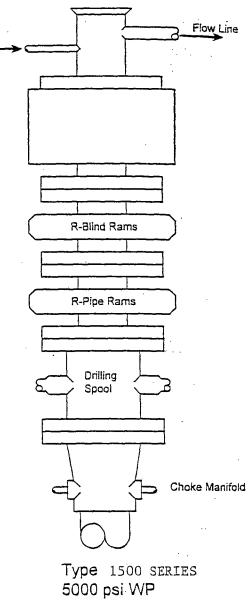

## BLOWOUT PREVENTER SYSTEM

Fill Line

5000 PSI

Choke Manifold Assembly for 5M WP System

Adjustible Chake