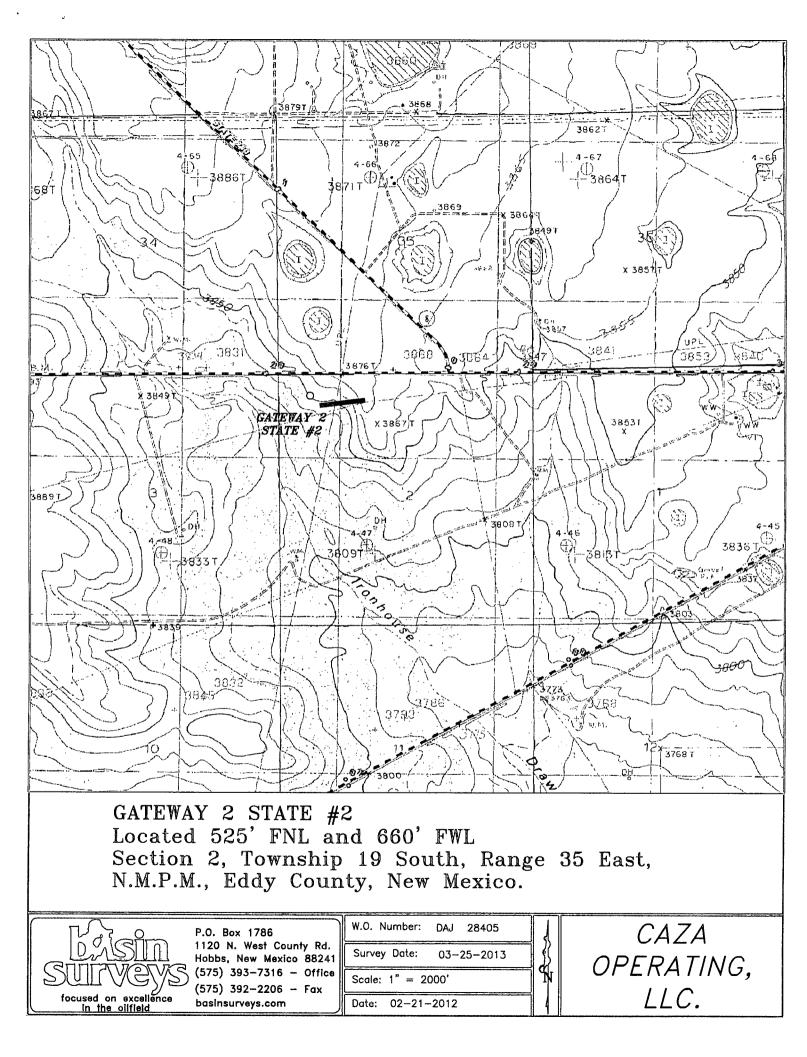

**Oil Conservation Division** 

**AMENDED REPORT** 

RECEIVED

1220 South St. Francis Dr. Santa Fe. NM 87505

| District IV         Control for (505) 50-6010           12200 S. St. Francis Dr., Santa Fe, NM 87505         Santa Fe, NM 87505           Phone: (505) 476-3460 Fax: (505) 476-3462         Santa Fe, NM 87505 |                                                                                                                                                     |                 |                                         |            |                  |                                  |                                                 |                 |                   |                 |                                           |            |               |  |
|----------------------------------------------------------------------------------------------------------------------------------------------------------------------------------------------------------------|-----------------------------------------------------------------------------------------------------------------------------------------------------|-----------------|-----------------------------------------|------------|------------------|----------------------------------|-------------------------------------------------|-----------------|-------------------|-----------------|-------------------------------------------|------------|---------------|--|
| APPLIC                                                                                                                                                                                                         | CATIO                                                                                                                                               | N FOR           | PERMIT T                                | O DR       | ILL.]            | RE-ENTE                          | R.DE                                            | EPEN.           | PLU               | JGBACK          | , OR A                                    | DD .       | A ZONE        |  |
|                                                                                                                                                                                                                |                                                                                                                                                     |                 | <sup>1</sup> Operator Name a            | and Addre  |                  |                                  |                                                 | <u> </u>        | T                 |                 | OGRID Nu                                  |            |               |  |
| CAZA OPERATING, LLC.<br>200 NORTH LORAINE SUITE 1550                                                                                                                                                           |                                                                                                                                                     |                 |                                         |            |                  |                                  |                                                 |                 |                   | 2490            | API Num                                   | ber /      | 1001          |  |
| 20200                                                                                                                                                                                                          | M)<br>Ty Code                                                                                                                                       | <u>EDLAND</u>   |                                         |            | Property Name    |                                  |                                                 |                 | $\sqrt{-0}$       | 5_,             | Well                                      | 1076<br>No |               |  |
| 3780                                                                                                                                                                                                           | <u><u><u></u><u><u></u><u><u></u><u></u><u></u><u></u><u></u><u></u><u></u><u></u><u></u><u></u><u></u><u></u><u></u><u></u><u></u></u></u></u></u> |                 | GATEW                                   | JAY "2     | 2" ST            | Property Name<br>ATE             |                                                 |                 |                   |                 | <u> </u>                                  |            | 2             |  |
| ······································                                                                                                                                                                         |                                                                                                                                                     |                 |                                         |            | <sup>7.</sup> Su | rface Locati                     | on                                              |                 |                   |                 |                                           |            |               |  |
| UL-Lot                                                                                                                                                                                                         | Section 2                                                                                                                                           | Township<br>195 | Range<br>35E                            | Lot<br>4   | idn (            | Feet from 525                    | N/S Line<br>NORTH                               |                 | Feet From<br>660' |                 |                                           |            | County<br>LEA |  |
|                                                                                                                                                                                                                |                                                                                                                                                     |                 | 1                                       | * P        | ronose           | d Bottom H                       |                                                 | <u> </u>        |                   |                 |                                           |            | <u> </u>      |  |
| UL - Lot                                                                                                                                                                                                       | Section                                                                                                                                             | Township        | Range                                   | Lot        |                  | Feet from                        |                                                 |                 | Feet From         |                 | E/W Line                                  |            | County        |  |
|                                                                                                                                                                                                                | ľ                                                                                                                                                   |                 |                                         |            |                  |                                  |                                                 |                 |                   |                 |                                           |            |               |  |
|                                                                                                                                                                                                                | ]                                                                                                                                                   |                 |                                         | l          |                  | L                                |                                                 | l               |                   | <u> </u>        |                                           |            |               |  |
|                                                                                                                                                                                                                |                                                                                                                                                     |                 |                                         |            |                  | ol Informati                     | ion                                             |                 |                   |                 |                                           |            |               |  |
|                                                                                                                                                                                                                |                                                                                                                                                     |                 |                                         |            | 2001             | Name WOLF                        | CAMP-                                           | WILDCA          | T                 |                 |                                           |            | 96794         |  |
|                                                                                                                                                                                                                |                                                                                                                                                     |                 |                                         | A          | ldition          | al Well Info                     | rmation                                         |                 |                   |                 |                                           |            |               |  |
| II. Wor                                                                                                                                                                                                        | k Type                                                                                                                                              |                 | 12. Well Type                           |            | Idition          | 13. Cable/Rotary                 |                                                 |                 |                   | 15              | 15. Ground Level Elevation                |            |               |  |
| <u>N</u>                                                                                                                                                                                                       | 11.7.1                                                                                                                                              |                 | 0                                       |            | ROTARY           |                                  |                                                 |                 | S                 |                 |                                           | <u>32</u>  | 3849          |  |
| NC NC                                                                                                                                                                                                          | iltiple                                                                                                                                             | 1               | <sup>17.</sup> Proposed Depth<br>0,300' |            | WOLT             | <sup>18</sup> Formation<br>FCAMP | tion <sup>19.</sup> Contra<br>UNKNOWN           |                 |                   | tractor         | <sup>20.</sup> Spud Date<br>WHEN APPROVED |            |               |  |
| Depth to Grou                                                                                                                                                                                                  | nd water                                                                                                                                            | <u>+</u>        | Dista                                   |            | nearest          | fresh water well                 | well Distance to nearest surface water          |                 |                   |                 |                                           |            |               |  |
|                                                                                                                                                                                                                | 5'                                                                                                                                                  |                 | .8 1                                    | niles      | Nort             | th                               |                                                 |                 |                   | <u> </u>        | NA                                        | ·          |               |  |
| ·                                                                                                                                                                                                              |                                                                                                                                                     |                 | 21.                                     | Propo      | sed Ca           | ising and Ce                     | ment Pr                                         | ogram           |                   |                 |                                           |            | ·             |  |
| Туре                                                                                                                                                                                                           | Hole                                                                                                                                                | e Size          | Casing Size                             | Ca         | using We         | eight/ft                         | Setting Depth                                   |                 |                   | Sacks of Cement |                                           |            | Estimated TOC |  |
| Surface                                                                                                                                                                                                        | Surface 17 <sup>1</sup> / <sub>2</sub> " 13 3/8"                                                                                                    |                 |                                         | 54.5#      |                  |                                  | 1825 <b>'</b> 11                                |                 | 1162 Sx.          |                 | Sui                                       | Surface    |               |  |
| Intermed                                                                                                                                                                                                       | ntermed. $12\frac{1}{2}$ 9 5/8"                                                                                                                     |                 |                                         | 40#        |                  | 3950'                            |                                                 | 946 Sx.         |                   | Surface         |                                           |            |               |  |
| Production 873/4" 7" 26#                                                                                                                                                                                       |                                                                                                                                                     |                 |                                         | 10         | 10,300' 12       |                                  |                                                 | 1215 Sx         | Sx. 3450' FS      |                 |                                           |            |               |  |
|                                                                                                                                                                                                                |                                                                                                                                                     | ······          | Casi                                    | ng/Ceu     | ient Pi          | rogram: Add                      | litional                                        |                 |                   |                 |                                           |            |               |  |
|                                                                                                                                                                                                                | SEE A                                                                                                                                               | TTACH           | ED SHEET                                |            |                  |                                  |                                                 |                 | - <u>8</u> 4 T    | Tumiros 2       | <u>Vears</u>                              | Fron       | n Approvell   |  |
|                                                                                                                                                                                                                |                                                                                                                                                     |                 | 22                                      | -<br>Propo | sed Bl           | owout Preve                      | ention P                                        | រេចាង<br>rogram | iDati             | e Unless I      | drilling                                  | Um         | derwøy        |  |
|                                                                                                                                                                                                                | Туре                                                                                                                                                |                 |                                         | Working    |                  |                                  | evention Program Date Unless D<br>Test Pressure |                 |                   | Manufacturer    |                                           |            |               |  |
|                                                                                                                                                                                                                |                                                                                                                                                     |                 | 5                                       | 5000 PSI   |                  |                                  | 1500 PSI                                        |                 |                   |                 | CAMERON OR SHAFFER                        |            |               |  |
|                                                                                                                                                                                                                |                                                                                                                                                     |                 |                                         |            |                  |                                  |                                                 |                 |                   |                 |                                           |            |               |  |
| <sup>23.</sup> I hereby ce                                                                                                                                                                                     | ertify that t                                                                                                                                       | he informa      | ition given above is                    | true and   | complet          | te to the                        |                                                 | 01              | . CC              | )<br>NSERVA     |                                           |            | ION           |  |
| best of my kn<br>I further cer                                                                                                                                                                                 | tify that i                                                                                                                                         | have com        | plied with 19.15.14                     | 4.9 (A) N  | MAC              | and/or                           |                                                 |                 |                   |                 |                                           |            |               |  |
| 19.15.14.9 (F                                                                                                                                                                                                  | B) NMAC                                                                                                                                             | 🗌, if app       | licable.                                | . ,        | •                | t                                | Approved I                                      | By:             |                   | 2/              | - 1-                                      |            |               |  |
| Signature: (                                                                                                                                                                                                   | 10                                                                                                                                                  | <u>e 1</u> .    | a                                       | na         | 0                | 2                                |                                                 |                 | 2                 | Kan             | nf_                                       |            | ·             |  |
| Printed name                                                                                                                                                                                                   | Joe                                                                                                                                                 | <u>Т.</u> Ј     | apica                                   |            |                  |                                  | Title:                                          |                 |                   | /               |                                           |            |               |  |
| Title:                                                                                                                                                                                                         | Permit                                                                                                                                              | Eng.            |                                         |            |                  |                                  | Approved                                        | Date: 🧷         | 41                | 08/13           | Expiration I                              | Date:      | 04/08/15      |  |
|                                                                                                                                                                                                                |                                                                                                                                                     |                 | @valornet.                              | com        |                  |                                  |                                                 |                 |                   |                 |                                           |            |               |  |

| 76-3460 Fax: (505) 476 | NM 87410<br>4-6170<br>5- NM 87505<br>5-3482 | WELL LC                                                                    | 12<br>Sa.                      | 220 South<br>nta Fe, N | 1 .                                                            | Form C-102<br>Revised August 1, 2011<br>Submit one copy to appropriate<br>District Office<br>RECEIVED<br>NPR 0 5 2013<br>RECEIVED |                                                                                                                                                                                                                                                                                                                      |                                                                                                                                                |                                                                                                                                                                                                                                                                                             |
|------------------------|---------------------------------------------|----------------------------------------------------------------------------|--------------------------------|------------------------|----------------------------------------------------------------|-----------------------------------------------------------------------------------------------------------------------------------|----------------------------------------------------------------------------------------------------------------------------------------------------------------------------------------------------------------------------------------------------------------------------------------------------------------------|------------------------------------------------------------------------------------------------------------------------------------------------|---------------------------------------------------------------------------------------------------------------------------------------------------------------------------------------------------------------------------------------------------------------------------------------------|
| API Number             |                                             | a                                                                          | Pool Code                      | 911                    | ۲IO.                                                           | LLFCAMP-WILD(                                                                                                                     | Pool Name                                                                                                                                                                                                                                                                                                            | ······································                                                                                                         |                                                                                                                                                                                                                                                                                             |
| perty Code             | 1076                                        | 1                                                                          | 01                             | Proper<br>GATEWAY      | ty Nam                                                         |                                                                                                                                   |                                                                                                                                                                                                                                                                                                                      | Well Nu                                                                                                                                        | ımber                                                                                                                                                                                                                                                                                       |
| GRID No.<br>1099       |                                             |                                                                            | ĊA                             |                        | Elevation<br>3849                                              |                                                                                                                                   |                                                                                                                                                                                                                                                                                                                      |                                                                                                                                                |                                                                                                                                                                                                                                                                                             |
|                        |                                             | 1                                                                          |                                | Surface                | e Loca                                                         | ation                                                                                                                             |                                                                                                                                                                                                                                                                                                                      |                                                                                                                                                |                                                                                                                                                                                                                                                                                             |
| t No. Section<br>4 2   | Township<br>19 S                            | Range<br>35 E                                                              | Lot Idn Feet from the<br>4.525 |                        |                                                                | North/South line                                                                                                                  | Feet from the<br>660                                                                                                                                                                                                                                                                                                 | East/West line<br>WEST                                                                                                                         | <sup>County</sup><br>LEA                                                                                                                                                                                                                                                                    |
|                        |                                             | Bottom                                                                     | Hole Lo                        | ocation If             | Diffe                                                          | rent From Sur                                                                                                                     | face                                                                                                                                                                                                                                                                                                                 |                                                                                                                                                |                                                                                                                                                                                                                                                                                             |
| t No. Section          | Township                                    | Range                                                                      | Lot Idn                        | Feet from              | n the                                                          | North/South line                                                                                                                  | Feet from the                                                                                                                                                                                                                                                                                                        | East/West line                                                                                                                                 | County                                                                                                                                                                                                                                                                                      |
| d Acres Joint          | or Infill Co                                | nsolidation                                                                | Code 0                         | )rder No.              | ,                                                              | L                                                                                                                                 | L <b>K</b>                                                                                                                                                                                                                                                                                                           |                                                                                                                                                | <u></u>                                                                                                                                                                                                                                                                                     |
| ALLOWABLE              |                                             |                                                                            |                                |                        |                                                                | NTIL ALL INTER<br>APPROVED BY                                                                                                     |                                                                                                                                                                                                                                                                                                                      | EN CONSOLIDA                                                                                                                                   | TED                                                                                                                                                                                                                                                                                         |
|                        |                                             | LOCATION<br>32'41'42.97"<br>03'26'03.93"<br>617842.69<br>817869.72<br>-83) |                                | Lot 2                  |                                                                | Lot 1                                                                                                                             | I hereby cert<br>contained herein<br>the best of my k<br>this organization<br>interest or unlea-<br>land including th<br>location or has a<br>this location pur<br>owner of such a<br>or to a vorbinary<br>compulsory pools<br>the division.<br>Signature<br>Joe T. J&<br>Printed Name<br>joejanica<br>Email Address | a@valornet.com                                                                                                                                 |                                                                                                                                                                                                                                                                                             |
| ,                      |                                             | <br>                                                                       |                                |                        | - +<br> <br> | <br>,<br>,                                                                                                                        | I hereby certify<br>on this plat was<br>actual surveys<br>supervison and<br>correct to the<br>MARC<br>Date Surveys                                                                                                                                                                                                   | a plotted from field<br>made by me or<br>that the same is<br>best of my belief<br>$H^{\sigma\pi}25$ 2013<br>$RY \perp JON$                     | on shown<br>notes of<br>under my<br>true and                                                                                                                                                                                                                                                |
|                        |                                             |                                                                            |                                |                        |                                                                |                                                                                                                                   |                                                                                                                                                                                                                                                                                                                      | I hereby certify<br>on this plat was<br>actual surveys<br>supervison and<br>correct to the<br>Date Surveyed<br>Signature & S<br>Professional S | I hereby certify that the well location this plat was plotted from field actual surveys made by me or supervison and that the same is correct to the best of my belief MARCH <sup>3725</sup> 2013 Date SurveyedRY <sup>1</sup> JON <sub>6</sub> Signature & SeelApt. Professional Surveyor. |