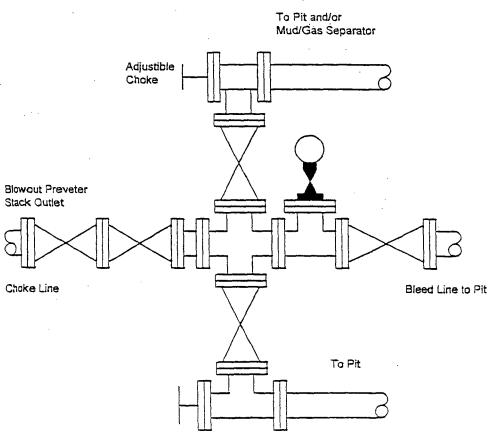

•

Fill Line

5000 PSI

Flow Line R-Blind Rams **R-Pipe Rams** Drilling Spool Choke Manifold

Type 1500 series 5000 psi WP

Adjustible Choke