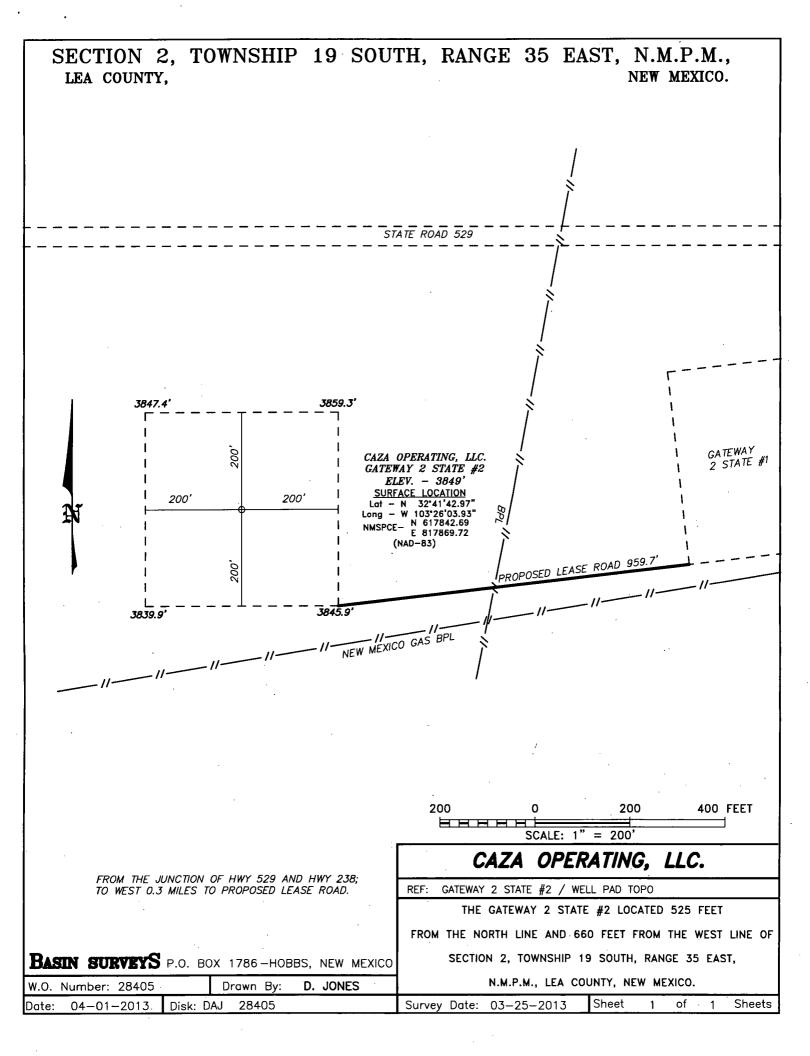

**Oil Conservation Division** 

**AMENDED REPORT** 

RECEIVED

1220 South St. Francis Dr. Santa Fe. NM 87505

| District IV         Control for (505) 50-6010           12200 S. St. Francis Dr., Santa Fe, NM 87505         Santa Fe, NM 87505           Phone: (505) 476-3460 Fax: (505) 476-3462         Santa Fe, NM 87505 |                                                                                                                                                     |                 |                                         |            |                  |                                  |                                                 |                 |                   |                 |                                           |            |               |  |
|----------------------------------------------------------------------------------------------------------------------------------------------------------------------------------------------------------------|-----------------------------------------------------------------------------------------------------------------------------------------------------|-----------------|-----------------------------------------|------------|------------------|----------------------------------|-------------------------------------------------|-----------------|-------------------|-----------------|-------------------------------------------|------------|---------------|--|
| APPLIC                                                                                                                                                                                                         | CATIO                                                                                                                                               | N FOR           | PERMIT T                                | O DR       | ILL.]            | RE-ENTE                          | R.DE                                            | EPEN.           | PLU               | JGBACK          | , OR A                                    | DD .       | A ZONE        |  |
|                                                                                                                                                                                                                |                                                                                                                                                     |                 | <sup>1</sup> Operator Name a            | and Addre  |                  |                                  |                                                 | <u> </u>        | T                 |                 | OGRID Nu                                  |            |               |  |
| CAZA OPERATING, LLC.<br>200 NORTH LORAINE SUITE 1550                                                                                                                                                           |                                                                                                                                                     |                 |                                         |            |                  |                                  |                                                 |                 |                   | 2490            | API Num                                   | ber /      | 1001          |  |
| 20200                                                                                                                                                                                                          | M)<br>Ty Code                                                                                                                                       | <u>EDLAND</u>   |                                         |            | Property Name    |                                  |                                                 |                 | $\sqrt{-0}$       | 5_,             | Well                                      | 1076<br>No |               |  |
| 3780                                                                                                                                                                                                           | <u><u><u></u><u><u></u><u><u></u><u></u><u></u><u></u><u></u><u></u><u></u><u></u><u></u><u></u><u></u><u></u><u></u><u></u><u></u></u></u></u></u> |                 | GATEW                                   | JAY "2     | 2" ST            | Property Name<br>ATE             |                                                 |                 |                   |                 | <u> </u>                                  |            | 2             |  |
| ······································                                                                                                                                                                         |                                                                                                                                                     |                 |                                         |            | <sup>7.</sup> Su | rface Locati                     | on                                              |                 |                   |                 |                                           |            |               |  |
| UL-Lot                                                                                                                                                                                                         | Section 2                                                                                                                                           | Township<br>195 | Range<br>35E                            | Lot<br>4   | idn (            | Feet from 525                    | N/S Line<br>NORTH                               |                 | Feet From<br>660' |                 |                                           |            | County<br>LEA |  |
|                                                                                                                                                                                                                |                                                                                                                                                     |                 | 1                                       | * P        | ronose           | d Bottom H                       |                                                 | <u> </u>        |                   |                 |                                           |            | <u> </u>      |  |
| UL - Lot                                                                                                                                                                                                       | Section                                                                                                                                             | Township        | Range                                   | Lot        |                  | Feet from                        |                                                 |                 | Feet From         |                 | E/W Line                                  |            | County        |  |
|                                                                                                                                                                                                                | ľ                                                                                                                                                   |                 |                                         |            |                  |                                  |                                                 |                 |                   |                 |                                           |            |               |  |
|                                                                                                                                                                                                                | ]                                                                                                                                                   |                 |                                         | l          |                  | L                                |                                                 | l               |                   | <u> </u>        |                                           |            |               |  |
|                                                                                                                                                                                                                |                                                                                                                                                     |                 |                                         |            |                  | ol Informati                     | ion                                             |                 |                   |                 |                                           |            |               |  |
|                                                                                                                                                                                                                |                                                                                                                                                     |                 |                                         |            | 2001             | Name WOLF                        | CAMP-                                           | WILDCA          | T                 |                 |                                           |            | 96794         |  |
|                                                                                                                                                                                                                |                                                                                                                                                     |                 |                                         | A          | ldition          | al Well Info                     | rmation                                         |                 |                   |                 |                                           |            |               |  |
| II. Wor                                                                                                                                                                                                        | k Type                                                                                                                                              |                 | 12. Well Type                           |            | Idition          | 13. Cable/Rotary                 |                                                 |                 |                   | 15              | 15. Ground Level Elevation                |            |               |  |
| <u>N</u>                                                                                                                                                                                                       | 11.7.1                                                                                                                                              |                 | 0                                       |            | ROTARY           |                                  |                                                 |                 | S                 |                 |                                           | <u>32</u>  | 3849          |  |
| NC NC                                                                                                                                                                                                          | iltiple                                                                                                                                             | 1               | <sup>17.</sup> Proposed Depth<br>0,300' |            | WOLT             | <sup>18</sup> Formation<br>FCAMP | tion <sup>19.</sup> Contra<br>UNKNOWN           |                 |                   | tractor         | <sup>20.</sup> Spud Date<br>WHEN APPROVED |            |               |  |
| Depth to Grou                                                                                                                                                                                                  | nd water                                                                                                                                            | <u>+</u>        | Dista                                   |            | nearest          | fresh water well                 | well Distance to nearest surface water          |                 |                   |                 |                                           |            |               |  |
|                                                                                                                                                                                                                | 5'                                                                                                                                                  |                 | .8 1                                    | niles      | Nort             | th                               |                                                 |                 |                   | <u> </u>        | NA                                        | ·          |               |  |
| ·                                                                                                                                                                                                              |                                                                                                                                                     |                 | 21.                                     | Propo      | sed Ca           | ising and Ce                     | ment Pr                                         | ogram           |                   |                 |                                           |            | ·             |  |
| Туре                                                                                                                                                                                                           | Hole                                                                                                                                                | e Size          | Casing Size                             | Ca         | using We         | eight/ft                         | Setting Depth                                   |                 |                   | Sacks of Cement |                                           |            | Estimated TOC |  |
| Surface                                                                                                                                                                                                        | Surface 17 <sup>1</sup> / <sub>2</sub> " 13 3/8"                                                                                                    |                 |                                         | 54.5#      |                  |                                  | 1825 <b>'</b> 11                                |                 | 1162 Sx.          |                 | Sui                                       | Surface    |               |  |
| Intermed                                                                                                                                                                                                       | ntermed. $12\frac{1}{2}$ 9 5/8"                                                                                                                     |                 |                                         | 40#        |                  | 3950'                            |                                                 | 946 Sx.         |                   | Surface         |                                           |            |               |  |
| Production 873/4" 7" 26#                                                                                                                                                                                       |                                                                                                                                                     |                 |                                         | 10         | 10,300' 12       |                                  |                                                 | 1215 Sx         | Sx. 3450' FS      |                 |                                           |            |               |  |
|                                                                                                                                                                                                                |                                                                                                                                                     | ······          | Casi                                    | ng/Ceu     | ient Pi          | rogram: Add                      | litional                                        |                 |                   |                 |                                           |            |               |  |
|                                                                                                                                                                                                                | SEE A                                                                                                                                               | TTACH           | ED SHEET                                |            |                  |                                  |                                                 |                 | - <u>8</u> 4 T    | Tumiros 2       | <u>Vears</u>                              | Fron       | n Approvell   |  |
|                                                                                                                                                                                                                |                                                                                                                                                     |                 | 22                                      | -<br>Propo | sed Bl           | owout Preve                      | ention P                                        | រេចាង<br>rogram | iDati             | e Unless I      | drilling                                  | Um         | derwøy        |  |
|                                                                                                                                                                                                                | Туре                                                                                                                                                |                 |                                         | Working    |                  |                                  | evention Program Date Unless D<br>Test Pressure |                 |                   | Manufacturer    |                                           |            |               |  |
|                                                                                                                                                                                                                |                                                                                                                                                     |                 | 5                                       | 5000 PSI   |                  |                                  | 1500 PSI                                        |                 |                   |                 | CAMERON OR SHAFFER                        |            |               |  |
|                                                                                                                                                                                                                |                                                                                                                                                     |                 |                                         |            |                  |                                  |                                                 |                 |                   |                 |                                           |            |               |  |
| <sup>23.</sup> I hereby ce                                                                                                                                                                                     | ertify that t                                                                                                                                       | he informa      | ition given above is                    | true and   | complet          | te to the                        |                                                 | 01              | . CC              | )<br>NSERVA     |                                           |            | ION           |  |
| best of my kn<br>I further cer                                                                                                                                                                                 | tify that i                                                                                                                                         | have com        | plied with 19.15.14                     | 4.9 (A) N  | MAC              | and/or                           |                                                 |                 |                   |                 |                                           |            |               |  |
| 19.15.14.9 (F                                                                                                                                                                                                  | B) NMAC                                                                                                                                             | 🗌, if app       | licable.                                | . ,        | •                | t                                | Approved I                                      | By:             |                   | 2/              | - 1-                                      |            |               |  |
| Signature: (                                                                                                                                                                                                   | 10                                                                                                                                                  | <u>e 1</u> .    | a                                       | na         | 0                | 2                                |                                                 |                 | 2                 | Kan             | nf_                                       |            | ·             |  |
| Printed name                                                                                                                                                                                                   | Joe                                                                                                                                                 | <u>Т.</u> Ј     | apica                                   |            |                  |                                  | Title:                                          |                 |                   | /               |                                           |            |               |  |
| Title:                                                                                                                                                                                                         | Permit                                                                                                                                              | Eng.            |                                         |            |                  |                                  | Approved                                        | Date: 🧷         | 41                | 08/13           | Expiration I                              | Date:      | 04/08/15      |  |
|                                                                                                                                                                                                                |                                                                                                                                                     |                 | @valornet.                              | com        |                  |                                  |                                                 |                 |                   |                 |                                           |            |               |  |

| 76-3460 Fax: (505) 476 | NM 87410<br>4-6170<br>5- NM 87505<br>5-3482 | WELL LC                                                                    | 12<br>Sa.                      | 220 South<br>nta Fe, N | 1 .                                                            | Form C-102<br>Revised August 1, 2011<br>Submit one copy to appropriate<br>District Office<br>RECEIVED<br>NPR 0 5 2013<br>RECEIVED |                                                                                                                                                                                                                                                                                                                      |                                                                                                                                                |                                                                                                                                                                                                                                                                                             |
|------------------------|---------------------------------------------|----------------------------------------------------------------------------|--------------------------------|------------------------|----------------------------------------------------------------|-----------------------------------------------------------------------------------------------------------------------------------|----------------------------------------------------------------------------------------------------------------------------------------------------------------------------------------------------------------------------------------------------------------------------------------------------------------------|------------------------------------------------------------------------------------------------------------------------------------------------|---------------------------------------------------------------------------------------------------------------------------------------------------------------------------------------------------------------------------------------------------------------------------------------------|
| API Number             |                                             | a                                                                          | Pool Code                      | 911                    | ۲IO.                                                           | LLFCAMP-WILD(                                                                                                                     | Pool Name                                                                                                                                                                                                                                                                                                            | ······································                                                                                                         |                                                                                                                                                                                                                                                                                             |
| perty Code             | 1076                                        | 1                                                                          | 01                             | Proper<br>GATEWAY      | ty Nam                                                         |                                                                                                                                   |                                                                                                                                                                                                                                                                                                                      | Well Nu                                                                                                                                        | ımber                                                                                                                                                                                                                                                                                       |
| GRID No.<br>1099       |                                             |                                                                            | ĊA                             |                        | Elevation<br>3849                                              |                                                                                                                                   |                                                                                                                                                                                                                                                                                                                      |                                                                                                                                                |                                                                                                                                                                                                                                                                                             |
|                        |                                             | 1                                                                          |                                | Surface                | e Loca                                                         | ation                                                                                                                             |                                                                                                                                                                                                                                                                                                                      |                                                                                                                                                |                                                                                                                                                                                                                                                                                             |
| t No. Section<br>4 2   | Township<br>19 S                            | Range<br>35 E                                                              | Lot Idn Feet from the<br>4.525 |                        |                                                                | North/South line                                                                                                                  | Feet from the<br>660                                                                                                                                                                                                                                                                                                 | East/West line<br>WEST                                                                                                                         | <sup>County</sup><br>LEA                                                                                                                                                                                                                                                                    |
|                        |                                             | Bottom                                                                     | Hole Lo                        | ocation If             | Diffe                                                          | rent From Sur                                                                                                                     | face                                                                                                                                                                                                                                                                                                                 |                                                                                                                                                |                                                                                                                                                                                                                                                                                             |
| t No. Section          | Township                                    | Range                                                                      | Lot Idn                        | Feet from              | n the                                                          | North/South line                                                                                                                  | Feet from the                                                                                                                                                                                                                                                                                                        | East/West line                                                                                                                                 | County                                                                                                                                                                                                                                                                                      |
| d Acres Joint          | or Infill Co                                | nsolidation                                                                | Code 0                         | )rder No.              | ,                                                              | L                                                                                                                                 | L <b>K</b>                                                                                                                                                                                                                                                                                                           |                                                                                                                                                | <u></u>                                                                                                                                                                                                                                                                                     |
| ALLOWABLE              |                                             |                                                                            |                                |                        |                                                                | NTIL ALL INTER<br>APPROVED BY                                                                                                     |                                                                                                                                                                                                                                                                                                                      | EN CONSOLIDA                                                                                                                                   | TED                                                                                                                                                                                                                                                                                         |
|                        |                                             | LOCATION<br>32'41'42.97"<br>03'26'03.93"<br>617842.69<br>817869.72<br>-83) |                                | Lot 2                  |                                                                | Lot 1                                                                                                                             | I hereby cert<br>contained herein<br>the best of my k<br>this organization<br>interest or unlea-<br>land including th<br>location or has a<br>this location pur<br>owner of such a<br>or to a vorbinary<br>compulsory pools<br>the division.<br>Signature<br>Joe T. J&<br>Printed Name<br>joejanica<br>Email Address | a@valornet.com                                                                                                                                 |                                                                                                                                                                                                                                                                                             |
| ,                      |                                             | <br>                                                                       |                                |                        | - +<br> <br> | <br>,<br>,                                                                                                                        | I hereby certify<br>on this plat was<br>actual surveys<br>supervison and<br>correct to the<br>MARC<br>Date Surveys                                                                                                                                                                                                   | a plotted from field<br>made by me or<br>that the same is<br>best of my belief<br>$H^{\sigma\pi}25$ 2013<br>$RY \perp JON$                     | on shown<br>notes of<br>under my<br>true and                                                                                                                                                                                                                                                |
|                        |                                             |                                                                            |                                |                        |                                                                |                                                                                                                                   |                                                                                                                                                                                                                                                                                                                      | I hereby certify<br>on this plat was<br>actual surveys<br>supervison and<br>correct to the<br>Date Surveyed<br>Signature & S<br>Professional S | I hereby certify that the well location this plat was plotted from field actual surveys made by me or supervison and that the same is correct to the best of my belief MARCH <sup>3725</sup> 2013 Date SurveyedRY <sup>1</sup> JON <sub>6</sub> Signature & SeelApt. Professional Surveyor. |