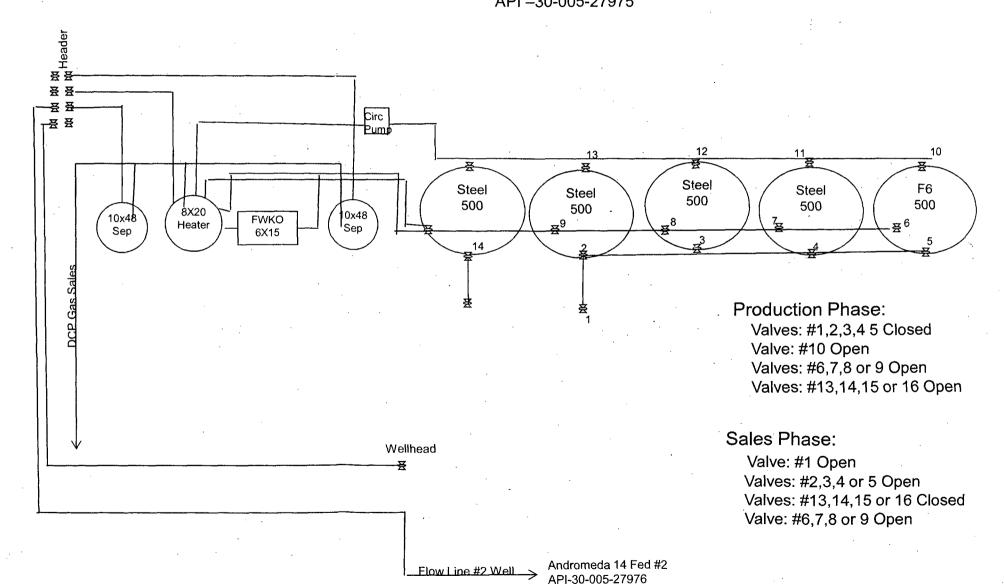

6. If Indian, Allottee or Tribe Name

|      | <u>.</u>                                                                                                                                                                        |                                                                                               | RECEN                                                                                   | /ED                                                 |                                                          |                                               |  |
|------|---------------------------------------------------------------------------------------------------------------------------------------------------------------------------------|-----------------------------------------------------------------------------------------------|-----------------------------------------------------------------------------------------|-----------------------------------------------------|----------------------------------------------------------|-----------------------------------------------|--|
|      | SUBMIT IN TRI                                                                                                                                                                   | PLICATE - Other instructions                                                                  | on reverse side.                                                                        |                                                     | 7. If Unit or CA/Agree<br>NMNM125856                     | ment, Name and/or No.                         |  |
| 1    | . Type of Well ☐ Gas Well ☐ Oth                                                                                                                                                 | ner Legacy Res                                                                                | se rues Opera                                                                           | tina                                                | 8. Well Name and No.<br>ANDROMEDA 14 FEDERAL COM 2H      |                                               |  |
| 2    | Name of Operator GOG-OPERATING-LLC                                                                                                                                              | Contact: KANIC<br>E-Mail: kcastillo@conchor                                                   | CIA CASTILLO Fresources.com                                                             | . ]                                                 | 9. API Well No.<br>30-005-27976-00-S1                    |                                               |  |
| 3    | a. Address ONE CONCHO CENTER 600 MIDLAND, TX 79701                                                                                                                              |                                                                                               | hone No. (include area code)<br>432-685-4332                                            |                                                     | 10. Field and Pool, or I<br>UNDESIGNATE                  |                                               |  |
| 4    | . Location of Well (Footage, Sec., T                                                                                                                                            | ., R., M., or Survey Description)                                                             | · · · · · · · · · · · · · · · · · · ·                                                   |                                                     | 11. County or Parish, a                                  | nd State                                      |  |
|      | Sec 14 T15S R31E SENE 198                                                                                                                                                       |                                                                                               |                                                                                         |                                                     | CHAVES COUN                                              | •                                             |  |
|      | 12. CHECK APPE                                                                                                                                                                  | ROPRIATE BOX(ES) TO INDI                                                                      | CATE NATURE OF N                                                                        | NOTICE, RE                                          | EPORT, OR OTHER                                          | DATA                                          |  |
|      | TYPE OF SUBMISSION                                                                                                                                                              |                                                                                               | TYPE OF                                                                                 | ACTION                                              |                                                          |                                               |  |
|      |                                                                                                                                                                                 | ☐ Acidize                                                                                     | ☐ Deepen                                                                                | ☐ Product                                           | ion (Start/Resume)                                       | ☐ Water Shut-Off                              |  |
|      | □ Notice of Intent · · ·                                                                                                                                                        | ,                                                                                             | ☐ Fracture Treat                                                                        | ☐ Reclamation                                       |                                                          | ─ Well Integrity                              |  |
|      | Subsequent Report                                                                                                                                                               |                                                                                               | ☐ New Construction                                                                      | ☐ Recomplete                                        |                                                          | Other                                         |  |
|      | ☐ Final Abandonment Notice                                                                                                                                                      | i <del>-</del>                                                                                | ☐ Plug and Abandon                                                                      |                                                     | arily Abandon                                            | <b>5</b>                                      |  |
|      | <b>3</b>                                                                                                                                                                        | -                                                                                             | ☐ Plug Báck                                                                             | Water D                                             | •                                                        | •                                             |  |
|      | Attach the Bond under which the wor<br>following completion of the involved<br>testing has been completed. Final Ab-<br>determined that the site is ready for fi                | ully requests this water dispoal r<br>2H Battery                                              | nd No. on file with BLM/BIA multiple completion or reco after all requirements, includ- | Required sub<br>impletion in a r<br>ing reclamation | osequent reports shall be f<br>new interval, a Form 3160 | iled within 30 days<br>-4 shall be filed once |  |
|      | Water stored in 500 bbl Water<br>This water is hauled to a publi<br>T19S, R32E, Unit B. API# 30-                                                                                | c SWD in the area or to our Pro                                                               | nghorn SWD #1 located                                                                   | d at Sec 24,                                        |                                                          |                                               |  |
|      | •                                                                                                                                                                               |                                                                                               | •                                                                                       |                                                     |                                                          | •                                             |  |
| 1    | 4. I hereby certify that the foregoing is                                                                                                                                       | true and correct. Electronic Submission #193160 For COG OPERA d to AFMSS for processing by BE | verified by the BLM Wel<br>TING LLC, sent to the R<br>EVERLY WEATHERFORD                | I Information<br>oswell<br>) on 02/01/20            | System<br>13 (13BMW1066SE)                               |                                               |  |
|      | Name (Printed/Typed) KANICIA                                                                                                                                                    | CASTILLO                                                                                      | Title PREPA                                                                             | RER                                                 |                                                          |                                               |  |
|      |                                                                                                                                                                                 |                                                                                               | <del></del>                                                                             |                                                     |                                                          |                                               |  |
|      | Signature (Electronic S                                                                                                                                                         | Submission)                                                                                   | Date 01/31/20                                                                           | 013                                                 |                                                          |                                               |  |
|      |                                                                                                                                                                                 | THIS SPACE FOR FE                                                                             | DERAL OR STATE                                                                          | OFFICE U                                            | SE                                                       | <u></u>                                       |  |
| Cor  | pproved By DAVID R GLASS                                                                                                                                                        | d. Approval of this notice does not wan                                                       | TitlePETROLE                                                                            | UM ENGINE                                           | EER                                                      | Date 04/02/2013                               |  |
| whi  | certify that the applicant holds legal or equitable title to those rights in the subject lease which would entitle the applicant to conduct operations thereon.  Office Roswell |                                                                                               |                                                                                         |                                                     |                                                          |                                               |  |
| Titl | Fitle 18 U.S.C. Section 1001 and Title 43 U.S.C. Section 1212 make it a crime for any person knowingly and willfully to make to any department or agency of the United          |                                                                                               |                                                                                         |                                                     |                                                          |                                               |  |