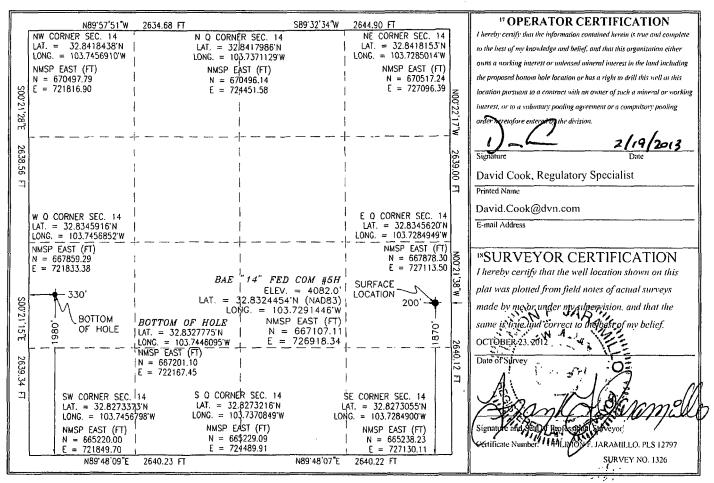

Form C-102 Revised August 1, 2011 Submit one copy to appropriate District Office

RECEIVED Santa Fe, NM 87505

☐ AMENDED REPORT

WELL LOCATION AND ACREAGE DEDICATION PLAT

| 30-025-41102                   |         |          |       | Pool Code                        |                       | <sup>3</sup> Pool Name Maljammar Yeso, WEST |               |                |        |  |
|--------------------------------|---------|----------|-------|----------------------------------|-----------------------|---------------------------------------------|---------------|----------------|--------|--|
| 3981                           | Code    |          | •     | <sup>6</sup> Well Number<br>5H   |                       |                                             |               |                |        |  |
| <sup>7</sup> OGRID No.<br>6137 |         |          |       | <sup>2</sup> Elevation<br>4082.0 |                       |                                             |               |                |        |  |
|                                |         | -        |       |                                  | <sup>10</sup> Surface | Location                                    |               |                |        |  |
| UL or lot no.                  | Section | Township | Range | Lot idn                          | Feet from the         | North/South line                            | Feet from the | East/West line | County |  |
| 1                              | 14      | 17 S     | 32 E  |                                  | 1870                  | SOUTH                                       | 200           | EAST           | LEA    |  |

| " Bottom Hole Location If Different From Surface                         |         |          |       |         |               |                  |               |                |        |  |  |
|--------------------------------------------------------------------------|---------|----------|-------|---------|---------------|------------------|---------------|----------------|--------|--|--|
| UL or lot no.                                                            | Section | Township | Range | Lot Idn | Feet from the | North/South line | Feet from the | East/West line | County |  |  |
| L                                                                        | 14      | 17 S     | 32 E  |         | 1980          | SOUTH            | 330           | WEST           | LEA    |  |  |
| 12 Dedicated Acres 13 Joint or Infill 14 Consolidation Code 15 Order No. |         |          |       |         |               |                  |               |                |        |  |  |
| 160                                                                      |         |          |       |         |               |                  |               |                |        |  |  |