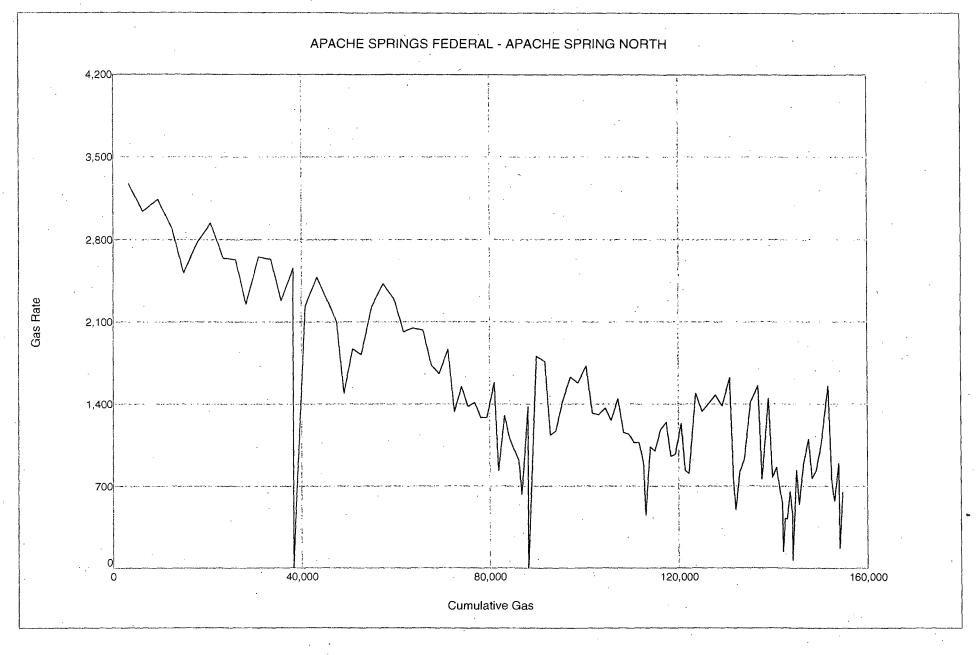

## Rate/Cum Graph

Project: C:\Program Files\IHS Energy\PowerTools v9.0\Projects\T9-10S\_R29-30E.mdb

Date: 9/13/2012 Time: 2:51 PM

Lease Name: APACHE SPRINGS FEDERAL (1) County, ST: CHAVES, NM Location: 34F 10S 30E Operator: PRIMERO OPERATING INCORPORATED Field Name: APACHE SPRING NORTH