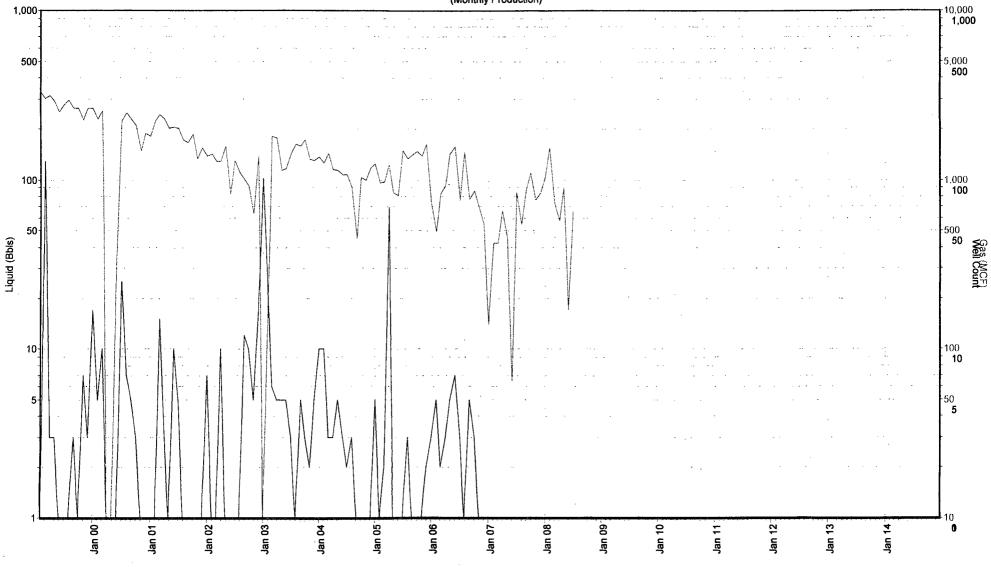

## APACHE SPRINGS FEDERAL 001 CHAVES (NM) 10S 30E 34 F Operator: PRIMERO OPERATING, INC. Field: APACHE SPRING (ABO, NORTH (GAS)) (Monthly Production)

Date

- Liquid (bbls) - Gas (MCF) - Wells

Liquid (bbls): Current Cum: 611 Total: 611 Gas (MCF): Current Cum: 154,689 Total: 154,689