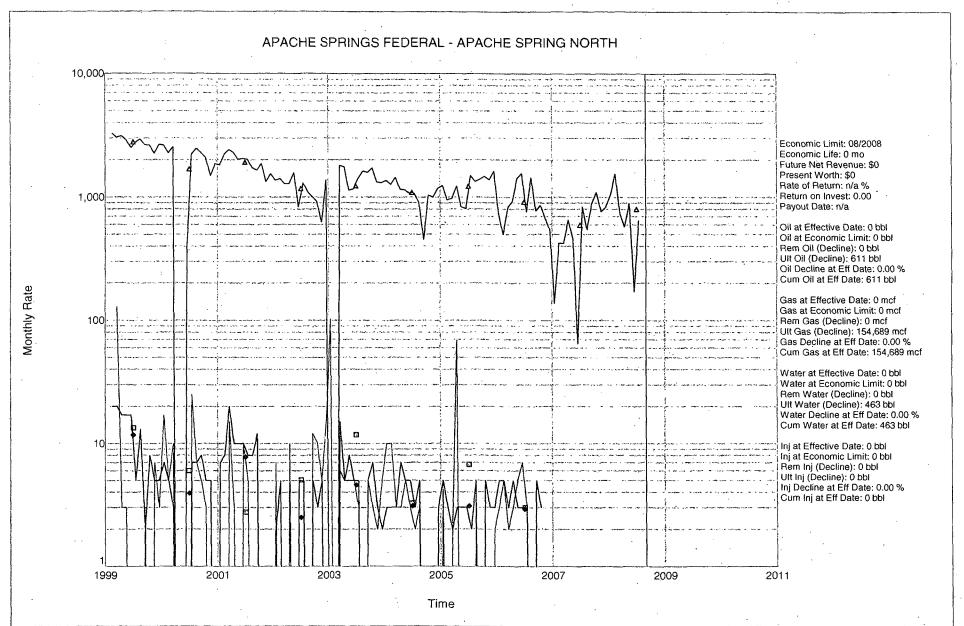

## **Rate/Time Graph**

Project: C:\Program Files\IHS Energy\PowerTools v9.0\Projects\T9-10S\_R29-30E.mdb

Date: 9/13/2012 Time: 2:49 PM

Lease Name: APACHE SPRINGS FEDERAL (1) County, ST: CHAVES, NM Location: 34F 10S 30E Operator: PRIMERO OPERATING INCORPORATED Field Name: APACHE SPRING NORTH