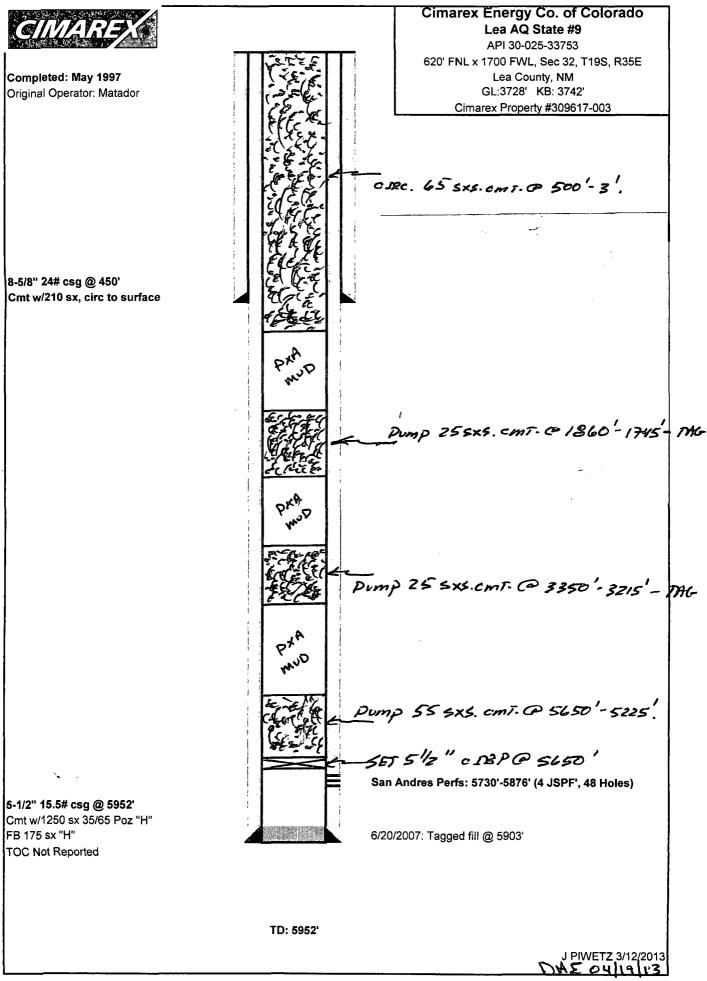

| Submit I Copy To Appropriate District<br>Office<br>District 1 – (575) 393-6161<br>State of New Mexico<br>Energy, Minerals and Natural Resources                                                                                                                                                                     | Form C-103<br>Revised August 1, 2011                 |
|---------------------------------------------------------------------------------------------------------------------------------------------------------------------------------------------------------------------------------------------------------------------------------------------------------------------|------------------------------------------------------|
| 1625 N. French Dr., Hobbs. NM 88240 A 2013                                                                                                                                                                                                                                                                          | WELL API NO.                                         |
| District 11 – (575) 748-1283 APR 3 0 2013<br>811 S. First St., Artesia, NM 88210 OIL CONSERVATION DIVISION                                                                                                                                                                                                          | 30-025-33753                                         |
| District III ~ (505) 334-6178 1220 South St Francis Dr                                                                                                                                                                                                                                                              | 5. Indicate Type of Lease                            |
| 1000 Rio Brazos Rd., Aztec, NM 87410 <b>RECEIVED</b><br>District IV – (505) 476-3460 Santa Fe, NM 87505                                                                                                                                                                                                             | 6. State Oil & Gas Lease No.                         |
| 1220 S. St. Francis Dr., Santa Fe, NM                                                                                                                                                                                                                                                                               |                                                      |
| 87505<br>SUNDRY NOTICES AND REPORTS ON WELLS<br>(DO NOT USE THIS FORM FOR PROPOSALS TO DRILL OR TO DEEPEN OR PLUG BACK TO A<br>DIFFERENT RESERVOIR. USE "APPLICATION FOR PERMIT" (FORM C-101) FOR SUCH                                                                                                              | 7. Lease Name or Unit Agreement Name<br>LEA AQ STATE |
| PROPOSALS.)<br>1. Type of Well: Oil Well X Gas Well D Other                                                                                                                                                                                                                                                         | 8. Well Number                                       |
| 2. Name of Operator<br>CIMAREX ENERGY CO. OF COLORADO                                                                                                                                                                                                                                                               | 9. OGRID Number<br>162683                            |
| 3. Address of Operator                                                                                                                                                                                                                                                                                              | 10. Pool name or Wildcat                             |
| 600 N. MARIENFELD, SUITE 600, MIDLAND, TEXAS 79701                                                                                                                                                                                                                                                                  | PEARL SAN ANDRES, WEST                               |
| 4. Well Location<br>Unit Letter C : 620 feet from the NORTH line and                                                                                                                                                                                                                                                | 1700 feet from the WEST line                         |
| Section 32 Township 19S Range 35E                                                                                                                                                                                                                                                                                   |                                                      |
| 11. Elevation (Show whether DR, RKB, RT, GR, etc.                                                                                                                                                                                                                                                                   | <i></i>                                              |
| 3728' - GR                                                                                                                                                                                                                                                                                                          |                                                      |
| 12. Check Appropriate Box to Indicate Nature of Notice, Report or Other Data                                                                                                                                                                                                                                        |                                                      |
| NOTICE OF INTENTION TO: SUBSEQUENT REPORT OF:                                                                                                                                                                                                                                                                       |                                                      |
| PERFORM REMEDIAL WORK D PLUG AND ABANDON X REMEDIAL WOR                                                                                                                                                                                                                                                             | ·                                                    |
| — — — — — — — — — — — — — — — — — — — —                                                                                                                                                                                                                                                                             |                                                      |
| PULL OR ALTER CASING                                                                                                                                                                                                                                                                                                | ТЈОВ                                                 |
|                                                                                                                                                                                                                                                                                                                     |                                                      |
| OTHER: OTHER:                                                                                                                                                                                                                                                                                                       |                                                      |
| <ol> <li>Describe proposed or completed operations. (Clearly state all pertinent details, and give pertinent dates, including estimated date<br/>of starting any proposed work). SEE RULE 19.15.7.14 NMAC. For Multiple Completions: Attach wellbore diagram of<br/>proposed completion or recompletion.</li> </ol> |                                                      |
| <ol> <li>SET 5-1/2" CIBP @ 5,650'; PUMP 55 SXS. CMT. @ 5,650'-5,225' (T/S.A.); CIRC. WELL W/ PXA FLUID.</li> <li>PUMP 25 SXS. CMT. @ 3,350'-3,215' (T/YATES X B/SALT); WOC X TAG CMT. PLUG.</li> </ol>                                                                                                              |                                                      |
| 3) PUMP 25 SXS. CMT. @ 1,860'1,745' (T/SALT); WOC X TAG CMT. PLUG.                                                                                                                                                                                                                                                  |                                                      |
| <ol> <li>MIX X CIRC. TO SURF. 65 SXS. CMT. @ 500'-3' (8-5/8" CSG.SHOE).</li> <li>DIG OUT X CUT OFF WELLHEAD 3' B.G.L.; WELD ON STEEL PLATE TO CSGS. X INSTALL DRY HOLE MARKER.</li> </ol>                                                                                                                           |                                                      |
| 5) DIG OUT X COT OTT WEELNERD 5 D.C.E., WEED ON STELETERTE TO CSGS. X INSTRUE DRT HOLE MARKER.                                                                                                                                                                                                                      |                                                      |
|                                                                                                                                                                                                                                                                                                                     |                                                      |
|                                                                                                                                                                                                                                                                                                                     |                                                      |
|                                                                                                                                                                                                                                                                                                                     |                                                      |
|                                                                                                                                                                                                                                                                                                                     |                                                      |
| Spud Date: Rig Release Date:                                                                                                                                                                                                                                                                                        |                                                      |
|                                                                                                                                                                                                                                                                                                                     |                                                      |
|                                                                                                                                                                                                                                                                                                                     |                                                      |
| I hereby certify that the information above is true and complete to the best of my knowledge                                                                                                                                                                                                                        | e and belief.                                        |
| $\sim$ . $O$                                                                                                                                                                                                                                                                                                        |                                                      |
| SIGNATURE DALEA TITLE: AGENT DATE: 04/23/13                                                                                                                                                                                                                                                                         |                                                      |
| Type or print name: DAVID A. EYLER E-mail address: <u>deyler@milagro</u>                                                                                                                                                                                                                                            | res.com PHONE: 432.687.3033                          |
| $\neg \land \land$                                                                                                                                                                                            | OW $E/-/$                                            |
| APPROVED BY: / VIany A Mown TITLE COM Mance                                                                                                                                                                                                                                                                         | ) ( JACCED DATE ] / 2/2013                           |
| Conditions of Approval (if any)                                                                                                                                                                                                                                                                                     |                                                      |
| 24 hours prior to the beginning of Plugging Operations begin $V$                                                                                                                                                                                                                                                    |                                                      |
| MAY 0-2 2013                                                                                                                                                                                                                                                                                                        |                                                      |