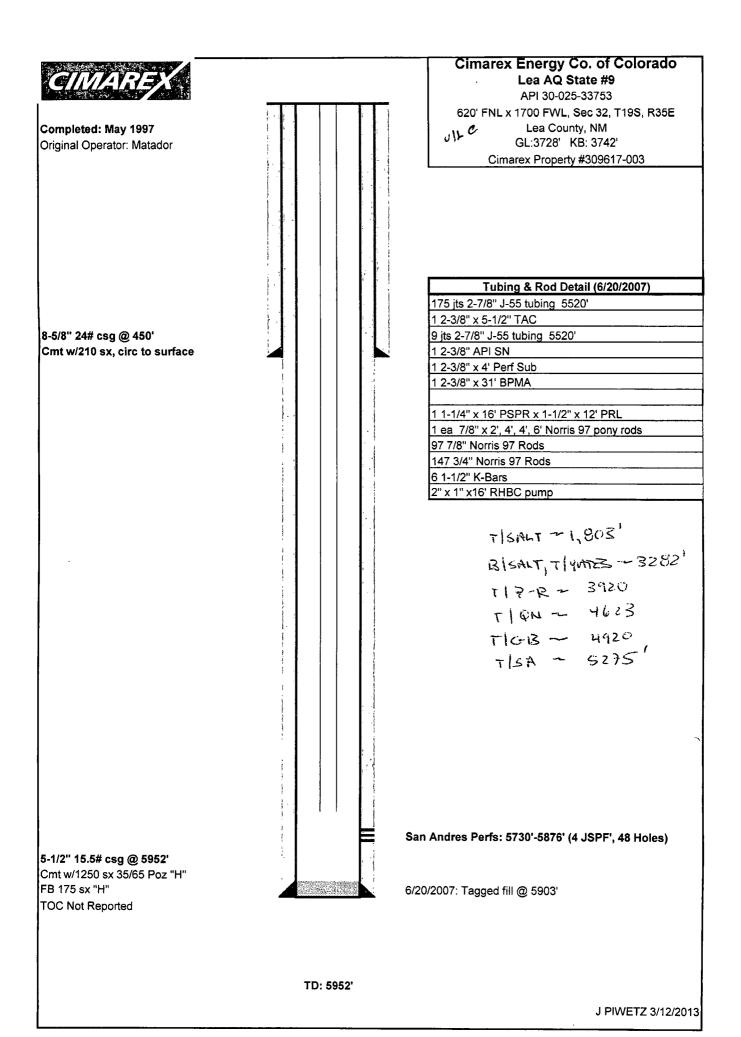

| Submit I Copy To Appropriate District<br>Office<br>District 1 – (575) 393-6161<br>State of New Mexico<br>Energy, Minerals and Natural Resources                                                                                                                                                                     | Form C-103<br>Revised August 1, 2011                 |
|---------------------------------------------------------------------------------------------------------------------------------------------------------------------------------------------------------------------------------------------------------------------------------------------------------------------|------------------------------------------------------|
| 1625 N. French Dr., Hobbs. NM 88240 A 2013                                                                                                                                                                                                                                                                          | WELL API NO.                                         |
| District 11 – (575) 748-1283 APR 3 0 2013<br>811 S. First St., Artesia, NM 88210 OIL CONSERVATION DIVISION                                                                                                                                                                                                          | 30-025-33753                                         |
| District III ~ (505) 334-6178 1220 South St Francis Dr                                                                                                                                                                                                                                                              | 5. Indicate Type of Lease                            |
| 1000 Rio Brazos Rd., Aztec, NM 87410 <b>RECEIVED</b><br>District IV – (505) 476-3460 Santa Fe, NM 87505                                                                                                                                                                                                             | 6. State Oil & Gas Lease No.                         |
| 1220 S. St. Francis Dr., Santa Fe, NM                                                                                                                                                                                                                                                                               |                                                      |
| 87505<br>SUNDRY NOTICES AND REPORTS ON WELLS<br>(DO NOT USE THIS FORM FOR PROPOSALS TO DRILL OR TO DEEPEN OR PLUG BACK TO A<br>DIFFERENT RESERVOIR. USE "APPLICATION FOR PERMIT" (FORM C-101) FOR SUCH                                                                                                              | 7. Lease Name or Unit Agreement Name<br>LEA AQ STATE |
| PROPOSALS.)<br>1. Type of Well: Oil Well X Gas Well D Other                                                                                                                                                                                                                                                         | 8. Well Number                                       |
| 2. Name of Operator<br>CIMAREX ENERGY CO. OF COLORADO                                                                                                                                                                                                                                                               | 9. OGRID Number<br>162683                            |
| 3. Address of Operator                                                                                                                                                                                                                                                                                              | 10. Pool name or Wildcat                             |
| 600 N. MARIENFELD, SUITE 600, MIDLAND, TEXAS 79701                                                                                                                                                                                                                                                                  | PEARL SAN ANDRES, WEST                               |
| 4. Well Location<br>Unit Letter C : 620 feet from the NORTH line and                                                                                                                                                                                                                                                | 1700 feet from the WEST line                         |
| Section 32 Township 19S Range 35E                                                                                                                                                                                                                                                                                   |                                                      |
| 11. Elevation (Show whether DR, RKB, RT, GR, etc.                                                                                                                                                                                                                                                                   | <i></i>                                              |
| 3728' - GR                                                                                                                                                                                                                                                                                                          |                                                      |
| 12. Check Appropriate Box to Indicate Nature of Notice, Report or Other Data                                                                                                                                                                                                                                        |                                                      |
| NOTICE OF INTENTION TO: SUBSEQUENT REPORT OF:                                                                                                                                                                                                                                                                       |                                                      |
| PERFORM REMEDIAL WORK D PLUG AND ABANDON X REMEDIAL WOR                                                                                                                                                                                                                                                             | ·                                                    |
| — — — — — — — — — — — — — — — — — — — —                                                                                                                                                                                                                                                                             |                                                      |
| PULL OR ALTER CASING                                                                                                                                                                                                                                                                                                | ТЈОВ                                                 |
|                                                                                                                                                                                                                                                                                                                     |                                                      |
| OTHER: OTHER:                                                                                                                                                                                                                                                                                                       |                                                      |
| <ol> <li>Describe proposed or completed operations. (Clearly state all pertinent details, and give pertinent dates, including estimated date<br/>of starting any proposed work). SEE RULE 19.15.7.14 NMAC. For Multiple Completions: Attach wellbore diagram of<br/>proposed completion or recompletion.</li> </ol> |                                                      |
| <ol> <li>SET 5-1/2" CIBP @ 5,650'; PUMP 55 SXS. CMT. @ 5,650'-5,225' (T/S.A.); CIRC. WELL W/ PXA FLUID.</li> <li>PUMP 25 SXS. CMT. @ 3,350'-3,215' (T/YATES X B/SALT); WOC X TAG CMT. PLUG.</li> </ol>                                                                                                              |                                                      |
| 3) PUMP 25 SXS. CMT. @ 1,860'1,745' (T/SALT); WOC X TAG CMT. PLUG.                                                                                                                                                                                                                                                  |                                                      |
| <ol> <li>MIX X CIRC. TO SURF. 65 SXS. CMT. @ 500'-3' (8-5/8" CSG.SHOE).</li> <li>DIG OUT X CUT OFF WELLHEAD 3' B.G.L.; WELD ON STEEL PLATE TO CSGS. X INSTALL DRY HOLE MARKER.</li> </ol>                                                                                                                           |                                                      |
| 5) DIG OUT X COT OTT WEELNERD 5 D.C.E., WEED ON STELETERTE TO CSGS. X INSTRUE DRT HOLE MARKER.                                                                                                                                                                                                                      |                                                      |
|                                                                                                                                                                                                                                                                                                                     |                                                      |
|                                                                                                                                                                                                                                                                                                                     |                                                      |
|                                                                                                                                                                                                                                                                                                                     |                                                      |
|                                                                                                                                                                                                                                                                                                                     |                                                      |
| Spud Date: Rig Release Date:                                                                                                                                                                                                                                                                                        |                                                      |
|                                                                                                                                                                                                                                                                                                                     |                                                      |
|                                                                                                                                                                                                                                                                                                                     |                                                      |
| I hereby certify that the information above is true and complete to the best of my knowledge                                                                                                                                                                                                                        | e and belief.                                        |
| $\sim$ . $O$                                                                                                                                                                                                                                                                                                        |                                                      |
| SIGNATURE DALEA TITLE: AGENT DATE: 04/23/13                                                                                                                                                                                                                                                                         |                                                      |
| Type or print name: DAVID A. EYLER E-mail address: <u>deyler@milagro</u>                                                                                                                                                                                                                                            | res.com PHONE: 432.687.3033                          |
| $\neg \land \land$                                                                                                                                                                                            | OW $E/-/$                                            |
| APPROVED BY: / VIany A Mown TITLE COM Mance                                                                                                                                                                                                                                                                         | ) ( JACCED DATE ] / 2/2013                           |
| Conditions of Approval (if any)                                                                                                                                                                                                                                                                                     |                                                      |
| 24 hours prior to the beginning of Plugging Operations begin $V$                                                                                                                                                                                                                                                    |                                                      |
| MAY 0-2 2013                                                                                                                                                                                                                                                                                                        |                                                      |