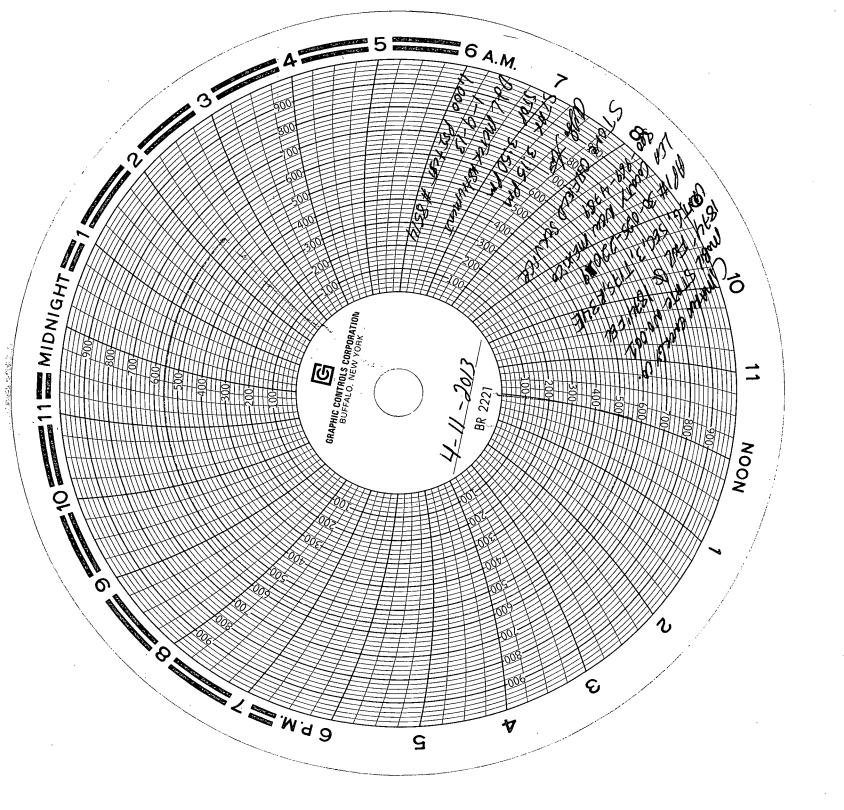

| Submit 1 Copy To Approp Office                                                                                                                                                                                                                         |                         | State of New Mexico                      |                                     | Pavi                           | Form C-103 ised August 1, 2011 |
|--------------------------------------------------------------------------------------------------------------------------------------------------------------------------------------------------------------------------------------------------------|-------------------------|------------------------------------------|-------------------------------------|--------------------------------|--------------------------------|
| District I – (575) 393-6161 Energy, Minerals and Natural Resources  District II – (575) 748-1283 811 S. First St., Artesia, NM 88210  Energy, Minerals and Natural Resources OCD OIL CONSERVATION DIVISION                                             |                         |                                          | ural Resources                      | WELL API NO.                   | sed August 1, 2011             |
|                                                                                                                                                                                                                                                        |                         |                                          | N DIVISION                          | 30-025-22029                   |                                |
| District III = (505) 334-6178                                                                                                                                                                                                                          |                         |                                          | 5. Indicate Type of Lease STATE ⊠ I | FEE 🗍                          |                                |
| District IV – (505) 476-3460 Santa Fe, NM 87505                                                                                                                                                                                                        |                         |                                          |                                     | 6. State Oil & Gas Lease       |                                |
| 1220 S. St. Francis Dr., Santa Fe, NM<br>87505                                                                                                                                                                                                         |                         |                                          |                                     |                                |                                |
| SUNDRY NOTICES AND REPORTS ON WELLS (DO NOT USE THIS FORM FOR PROPOSALS TO DRILL OR TO DEEPEN OR PLUG BACK TO A                                                                                                                                        |                         |                                          |                                     | 7. Lease Name or Unit Ag       | greement Name                  |
| DIFFERENT RESERVOIR. USE "APPLICATION FOR PERMIT" (FORM C-101) FOR SUCH                                                                                                                                                                                |                         |                                          |                                     | MOBIL STATE                    |                                |
| PROPOSALS.)  1. Type of Well: Oil Well  Gas Well  Other                                                                                                                                                                                                |                         |                                          |                                     | 8. Well Number 001             |                                |
| 2. Name of Operator                                                                                                                                                                                                                                    |                         |                                          |                                     | 9. OGRID Number                | /                              |
| Cimarex Energy Co. of Colorado  3. Address of Operator                                                                                                                                                                                                 |                         |                                          |                                     | 16<br>10. Pool name or Wildcat | 2683                           |
| •                                                                                                                                                                                                                                                      | N. Marienfeld Street, S | ite 600, Midland, TX                     | 79701                               | Vacuum; Lower Wolfcam          | 1                              |
| 4. Well Location                                                                                                                                                                                                                                       |                         |                                          |                                     |                                |                                |
| Unit <u>Letter</u>                                                                                                                                                                                                                                     | G: 1874 fee             |                                          | line and <u>1874</u>                | feet from the <u>East</u>      | line                           |
| Section                                                                                                                                                                                                                                                | 3                       | Township 17S                             | Range 34E                           | NMPM Lea                       | County                         |
|                                                                                                                                                                                                                                                        | II. Elev                | tion <i>(Show whether DI</i><br>4061' GR | R, RKB, R1, GR, etc.)               |                                |                                |
|                                                                                                                                                                                                                                                        |                         |                                          |                                     |                                | 20,000                         |
| 1                                                                                                                                                                                                                                                      | 2. Check Appropria      | te Box to Indicate N                     | Nature of Notice,                   | Report or Other Data           |                                |
| NOT                                                                                                                                                                                                                                                    | ICE OF INTENTIO         | N TO:                                    | SUB                                 | SEQUENT REPORT                 | OF:                            |
| PERFORM REMEDIAL WORK ☐ PLUG AND ABANDON ☐ REMEDIAL WORK                                                                                                                                                                                               |                         |                                          |                                     | K 🗌 ALTERI                     | ING CASING                     |
| TEMPORARILY ABANDON                                                                                                                                                                                                                                    |                         |                                          |                                     | <del></del>                    | A 🗆                            |
| PULL OR ALTER CA<br>DOWNHOLE COMM                                                                                                                                                                                                                      |                         | E COMPL                                  | CASING/CEMENT                       | I JOB 🔲                        |                                |
|                                                                                                                                                                                                                                                        | - /                     | _                                        |                                     |                                |                                |
| OTHER: TA Extens                                                                                                                                                                                                                                       |                         | tions (Clearly state all                 | OTHER: MIT                          | d give pertinent dates, includ | ding estimated date            |
| 13. Describe proposed or completed operations. (Clearly state all pertinent details, and give pertinent dates, including estimated date of starting any proposed work). SEE RULE 19.15.7.14 NMAC. For Multiple Completions: Attach wellbore diagram of |                         |                                          |                                     |                                |                                |
| proposed completion or recompletion.                                                                                                                                                                                                                   |                         |                                          |                                     |                                |                                |
|                                                                                                                                                                                                                                                        |                         |                                          |                                     |                                |                                |
| 4/11/13. 1-year MIT pressure test for TA extension. Notified NM OCD of planned MIT. No answer, left message.                                                                                                                                           |                         |                                          |                                     |                                |                                |
| Pressured up to 550 psi. Held for 35 min. Test good.                                                                                                                                                                                                   |                         |                                          |                                     |                                |                                |
| MIT chart is                                                                                                                                                                                                                                           | attached.               |                                          | This Approval                       | of Temporary / //-<br>Expires  | 2014                           |
| Abandonme                                                                                                                                                                                                                                              |                         |                                          | Abandonment                         | Expires 4-11-                  | -201                           |
|                                                                                                                                                                                                                                                        |                         |                                          | 71341143                            | •                              |                                |
|                                                                                                                                                                                                                                                        | 2/20/1967               |                                          |                                     |                                |                                |
| Spud Date:                                                                                                                                                                                                                                             | 2/20/1907               | Rig Release D                            | Pate:                               |                                |                                |
|                                                                                                                                                                                                                                                        |                         |                                          | <del>-</del>                        |                                |                                |
| hereby certify that the information above is true and complete to the best of my knowledge and belief.                                                                                                                                                 |                         |                                          |                                     |                                |                                |
| $\circ$                                                                                                                                                                                                                                                | <b>^</b> -              |                                          |                                     |                                |                                |
| SIGNATURE COULD BUILD TITLE Regulatory Analyst DATE 5/6/13                                                                                                                                                                                             |                         |                                          |                                     |                                |                                |
| Type or print name Paula Brunson E-mail address: pbrunson@cimarex.com PHONE: (432) 571-7848                                                                                                                                                            |                         |                                          |                                     |                                |                                |
| For State Use Only                                                                                                                                                                                                                                     |                         |                                          |                                     |                                |                                |
| APPROVED BY DATES -9-2013                                                                                                                                                                                                                              |                         |                                          |                                     |                                |                                |
| Conditions of Approval (if any):                                                                                                                                                                                                                       |                         |                                          |                                     |                                |                                |
|                                                                                                                                                                                                                                                        |                         |                                          |                                     |                                |                                |
|                                                                                                                                                                                                                                                        | -                       |                                          |                                     |                                | . /                            |
| U/W L                                                                                                                                                                                                                                                  |                         |                                          |                                     |                                |                                |
| MAY 20 2013                                                                                                                                                                                                                                            |                         |                                          |                                     |                                |                                |
| MAY 2.0 2013 Chm                                                                                                                                                                                                                                       |                         |                                          |                                     |                                |                                |
|                                                                                                                                                                                                                                                        |                         |                                          |                                     |                                |                                |