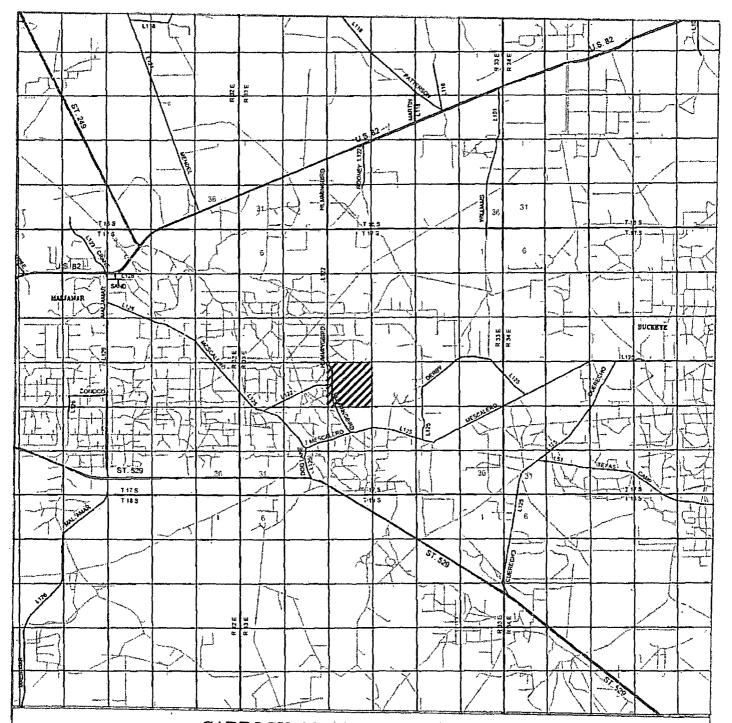

W.O. Number: KJG - 28303

Survey Date: 03-22-2013

Scole: 1" = 2 Miles

Date: 04-01-2013

LINN OPERATING, INC.

CAPROCK MALJAMAR UNIT #602 Located 2605' FNL and 388' FWL Section 28, Township 17 South, Range 33 East, N.M.P.M., Lea County, New Mexico.

P.O. 8ox 1786 1120 N. West County Rd. Hobbs, New Mexico 88241 (575) 393-7316 - Office (575) 392-2206 - Fox basinsurveys.com W.O. Number: KJG - 28303

Scole: 1" = 2000'

YELLOW TINT - USA LAND
BLUE TINT - STATE LAND
NATURAL COLOR - FEE LAND