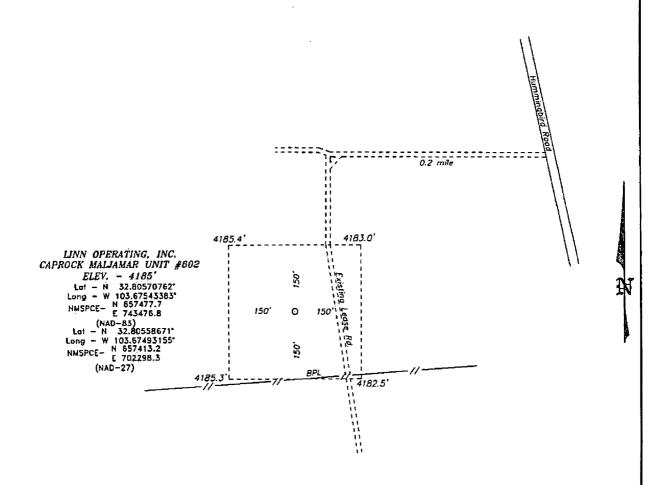

SECTION 28, TOWNSHIP 17 SOUTH, RANGE 33 EAST, N.M.P.M., LEA COUNTY, NEW MEXICO.

DIRECTIONS TO LOCATION:

FROM THE JUNCTION OF MESCALERO ROAD AND HUMINGBIRD ROAD, GO NORTH ON HUMMINGBIRD ROAD FOR 0.2 MILE, THEN WEST ON LEASE ROAD FOR 0.2 MILE, THEN SOUTH ON LEASE ROAD TO PROPOSED WELL PAD.

BASIN SURVEYS P.O. BOX 1786-HOBBS, NEW MEXICO

W.O. Number: 28303 Drawn By: K. GOAD

Date: 04-01-2013 Disk: KJG - 28303WELL

200 0 200 400 FEET

SCALE: 1" = 200'

#### LINN OPERATING, INC.

REF: CAPROCK MALJAMAR UNIT #602 / WELL PAD TOPO

THE CAPROCK MALJAMAR UNIT #602 LOCATED 2605' FROM
THE NORTH LINE AND 388' FROM THE WEST LINE OF
SECTION 28, TOWNSHIP 17 SOUTH, RANGE 33 EAST,

N.M.P.M., LEA COUNTY, NEW MEXICO.

Survey Date: 03-22-2013 Sheet 1 of 1 Sheets

## CAPROCK MALJAMAR UNIT #602 Located 2605' FNL and 388' FWL Section 28, Township 17 South, Range 33 East, N.M.P.M., Lea County, New Mexico.

P.O. Box 1785 1120 N. West County Rd. Hobbs, New Mexico 88241 (575) 393-7316 - Office (575) 392-2206 - Fax basinsurveys.com