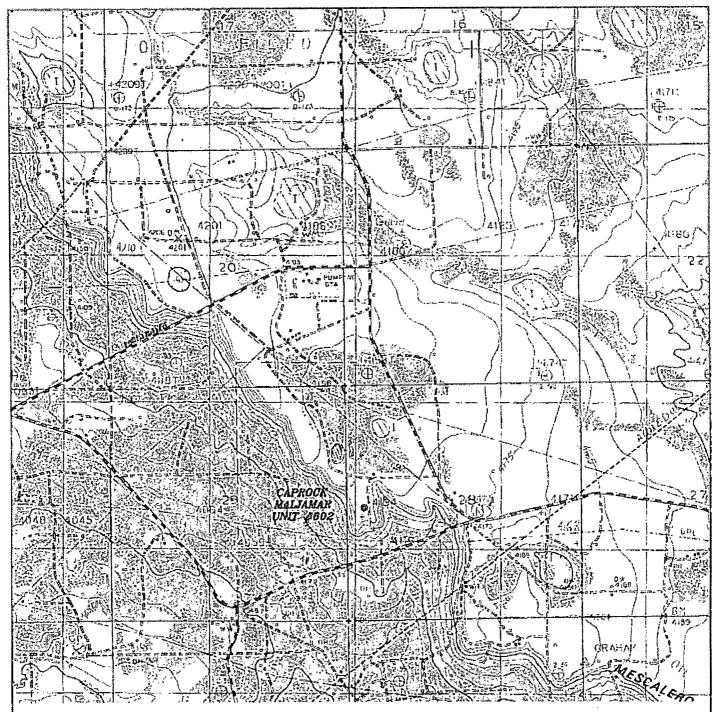

| W.O. Number: KJG - 28303 | J |
|--------------------------|---|
| Survey Date: 03-22-2013  |   |
| Scale: 1" = 2000'        | T |
| Date: 04-01-2013         |   |

LINN OPERATING, INC.

# CAPROCK MALJAMAR UNIT #602 Located 2605' FNL and 388' FWL Section 28, Township 17 South, Range 33 East, N.M.P.M., Lea County, New Mexico.

P.O. Box 1785 1120 N. West County Rd. Hobbs, New Mexico 86241 (575) 393-7316 - Office (575) 392-2206 - Fax basinsurveys.com