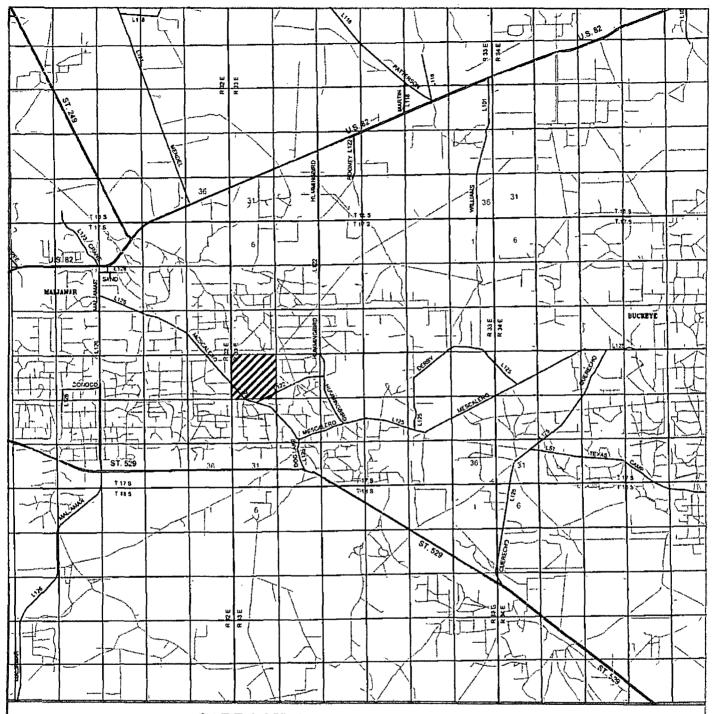

W.O. Number: KJG - 28296

Survey Date: 03-22-2013

Scale: 1" = 2 Miles

Date: 03-28-2013

LINN OPERATING, INC.

CAPROCK MALJAMAR UNIT #603

Located 1363' FSL and 74' FWL

Section 19, Township 17 South, Range 33 East,

N.M.P.M., Lea County, New Mexico.

P.O. Box 1786 1120 N. West County Rd. Hobbs, New Mexico 88241 (575) 393-7316 - Office (575) 392-2206 - Fax basinsurveys.com W.O. Number: KJG - 28296

Scale: 1" = 2000'

YELLOW TINT - USA LAND BLUE TINT - STATE LAND NATURAL COLOR - FEE LAND LINN OPERATING, INC.