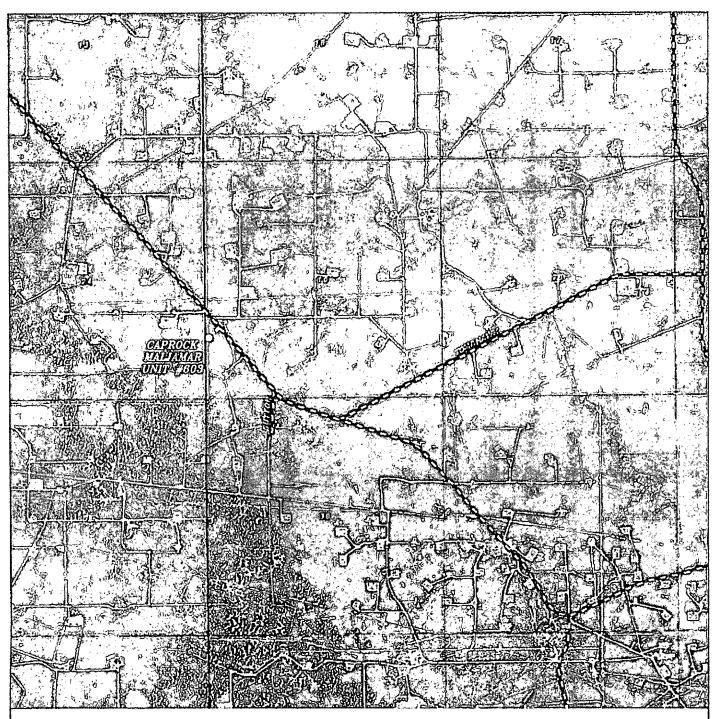

P.O. Box 1785 1120 N. West County Rd. Hobbs, New Mexico 88241 (575) 393-7316 - Office (575) 392-2206 - Fax basinsurveys.com W.O. Number: KJG - 28296

Survey Date: 03-22-2013

Scale: 1" = 2000'

Date: 03-28-2013

LINN OPERATING, INC.

CAPROCK MALJAMAR UNIT #603
Located 1363' FSL and 74' FWL
Section 19, Township 17 South, Range 33 East,
N.M.P.M., Lea County, New Mexico.

P.O. Box 1786 1120 N. West County Rd. Habbs, New Mexico 88241 (575) 393-7316 - Office (575) 392-2206 - Fax basinsurveys.com