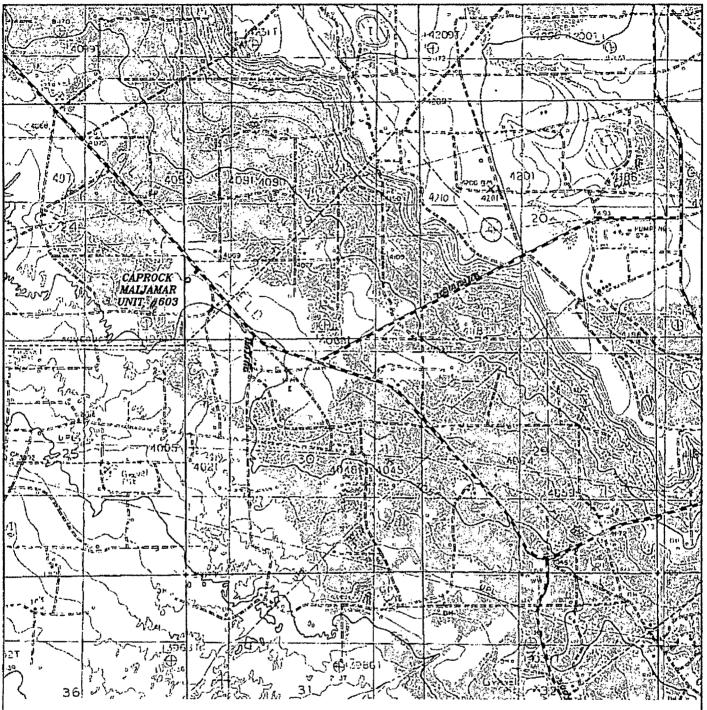

P.O. Box 1785 1120 N. West County Rd. Hobbs, New Mexico 88241 (575) 393-7316 - Office (575) 392-2206 - Fax basinsurveys.com W.O. Number: KJG - 28296

Survey Date: 03-22-2013

Scale: 1" = 2000'

Date: 03-28-2013

LINN OPERATING, INC.

CAPROCK MALJAMAR UNIT #603
Located 1363' FSL and 74' FWL
Section 19, Township 17 South, Range 33 East,
N.M.P.M., Lea County, New Mexico.

P.O. Box 1786 1120 N. West County Rd. Habbs, New Mexico 88241 (575) 393-7316 - Office (575) 392-2206 - Fax basinsurveys.com