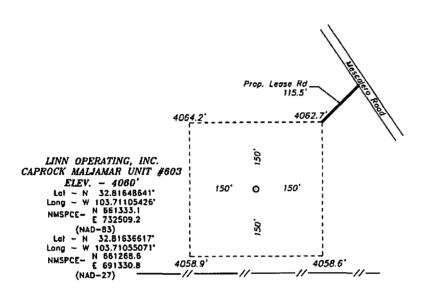

DISTRICT IV 1220 S. St. Francis Dr., Santa Fe, NM 67505 Phus (505) 476-3460 Fez: (505) 476-3462

☐ AMENDED REPORT

| REWELL LOCATION AND ACREAGE DEDICATION PLAT                                                 |                             |             |               |                          |               |                  |               |                |             |  |
|---------------------------------------------------------------------------------------------|-----------------------------|-------------|---------------|--------------------------|---------------|------------------|---------------|----------------|-------------|--|
| 30025                                                                                       | Number                      | 219         |               | 43329 maljamal, Grayburg |               |                  |               |                | -San Andres |  |
| Property (                                                                                  | Code /                      |             | , -           | Well Number              |               |                  |               |                |             |  |
| 30953                                                                                       | 27                          |             |               | CAPR                     | 603           |                  |               |                |             |  |
| OGRID N                                                                                     |                             |             |               | Elevation                |               |                  |               |                |             |  |
| 26432                                                                                       | 269324 LINN OPERATING, INC. |             |               |                          |               |                  |               |                | 4060'       |  |
| Surface Location                                                                            |                             |             |               |                          |               |                  |               |                |             |  |
| UL or lot No.                                                                               | Section                     | Township    | Range Lot ldn |                          | Feet from the | North/South line | Feet from the | East/West line | County      |  |
| L                                                                                           | 19                          | 17 S        | 33 E          |                          | 1363 SOUTH    |                  | 74            | WEST           | LEA         |  |
| Bottom Hole Location If Different From Surface                                              |                             |             |               |                          |               |                  |               |                |             |  |
| UL or lot No.                                                                               | Section                     | Township    | Range         | Lot Idn                  | Feet from the | North/South line | Feet from the | East/West line | County      |  |
|                                                                                             |                             |             |               |                          |               |                  |               |                |             |  |
| Dedicated Acre                                                                              | s Joint o                   | or Infill C | nsolidation   | Code Or                  | der No.       | ·- ·- ·- ·-      | <u> </u>      |                | ! <u></u>   |  |
| 40                                                                                          |                             |             |               |                          |               |                  |               |                |             |  |
| NO ALLOWABLE WILL BE ASSIGNED TO THIS COMPLETION UNTIL ALL INTERESTS HAVE BEEN CONSOLIDATED |                             |             |               |                          |               |                  |               |                |             |  |
| OR A NON-STANDARD UNIT HAS BEEN APPROVED BY THE DIVISION                                    |                             |             |               |                          |               |                  |               |                |             |  |
| N 665294 195 N 665309 245                                                                   |                             |             |               |                          |               |                  |               |                |             |  |

| N 665259.303<br>E 732412.691<br>(NAD-83)  | N 665284.385<br>E 735119.797<br>(NAD-83)                                         |            | N 665309.245<br>E 737757.530<br>(NAD-83)                                                                                                                                                                                                                                                                                                                                                                                                                                                                                                                                                                                                                                                                                                                                                                                                                                                                                                                                                                                                                                                                                                                                                                                                                                                                                                                                                                                                                                                                                                                                                                                                                                                                                                                                                                                                                                                                                                                                                                                                                                                                                       | OPERATOR CERTIFICATION  I hereby certify that the information contained herein is true and complete to                                                                                                                                      |
|-------------------------------------------|----------------------------------------------------------------------------------|------------|--------------------------------------------------------------------------------------------------------------------------------------------------------------------------------------------------------------------------------------------------------------------------------------------------------------------------------------------------------------------------------------------------------------------------------------------------------------------------------------------------------------------------------------------------------------------------------------------------------------------------------------------------------------------------------------------------------------------------------------------------------------------------------------------------------------------------------------------------------------------------------------------------------------------------------------------------------------------------------------------------------------------------------------------------------------------------------------------------------------------------------------------------------------------------------------------------------------------------------------------------------------------------------------------------------------------------------------------------------------------------------------------------------------------------------------------------------------------------------------------------------------------------------------------------------------------------------------------------------------------------------------------------------------------------------------------------------------------------------------------------------------------------------------------------------------------------------------------------------------------------------------------------------------------------------------------------------------------------------------------------------------------------------------------------------------------------------------------------------------------------------|---------------------------------------------------------------------------------------------------------------------------------------------------------------------------------------------------------------------------------------------|
|                                           |                                                                                  | İ          | TO THE STATE OF TH | the best of my knowledge and belief, and that<br>this organization either owns a working<br>interest or unleased mineral interest in the<br>land including the proposed boltom hale                                                         |
|                                           |                                                                                  |            |                                                                                                                                                                                                                                                                                                                                                                                                                                                                                                                                                                                                                                                                                                                                                                                                                                                                                                                                                                                                                                                                                                                                                                                                                                                                                                                                                                                                                                                                                                                                                                                                                                                                                                                                                                                                                                                                                                                                                                                                                                                                                                                                | location or has a right to drill this well at<br>this location pursuant to a contract with an<br>owner of such a mineral or working interest,<br>or to a voluntary pooling agreement or a<br>compulsory pooling order heretofors entered by |
|                                           | <br>                                                                             |            |                                                                                                                                                                                                                                                                                                                                                                                                                                                                                                                                                                                                                                                                                                                                                                                                                                                                                                                                                                                                                                                                                                                                                                                                                                                                                                                                                                                                                                                                                                                                                                                                                                                                                                                                                                                                                                                                                                                                                                                                                                                                                                                                | Sularan 6/3/2013                                                                                                                                                                                                                            |
|                                           |                                                                                  | <br> <br>  |                                                                                                                                                                                                                                                                                                                                                                                                                                                                                                                                                                                                                                                                                                                                                                                                                                                                                                                                                                                                                                                                                                                                                                                                                                                                                                                                                                                                                                                                                                                                                                                                                                                                                                                                                                                                                                                                                                                                                                                                                                                                                                                                | TERRY Callahan                                                                                                                                                                                                                              |
|                                           |                                                                                  | i<br>i     |                                                                                                                                                                                                                                                                                                                                                                                                                                                                                                                                                                                                                                                                                                                                                                                                                                                                                                                                                                                                                                                                                                                                                                                                                                                                                                                                                                                                                                                                                                                                                                                                                                                                                                                                                                                                                                                                                                                                                                                                                                                                                                                                | Printed Name                                                                                                                                                                                                                                |
|                                           |                                                                                  |            |                                                                                                                                                                                                                                                                                                                                                                                                                                                                                                                                                                                                                                                                                                                                                                                                                                                                                                                                                                                                                                                                                                                                                                                                                                                                                                                                                                                                                                                                                                                                                                                                                                                                                                                                                                                                                                                                                                                                                                                                                                                                                                                                | SURVEYOR CERTIFICATION                                                                                                                                                                                                                      |
| N 662630.281/<br>E 732428.894<br>(NAD-83) | ,<br>                                                                            |            |                                                                                                                                                                                                                                                                                                                                                                                                                                                                                                                                                                                                                                                                                                                                                                                                                                                                                                                                                                                                                                                                                                                                                                                                                                                                                                                                                                                                                                                                                                                                                                                                                                                                                                                                                                                                                                                                                                                                                                                                                                                                                                                                | I hereby certify that the well location shown<br>on this plat was plotted from field notes of                                                                                                                                               |
|                                           |                                                                                  | i<br>1     |                                                                                                                                                                                                                                                                                                                                                                                                                                                                                                                                                                                                                                                                                                                                                                                                                                                                                                                                                                                                                                                                                                                                                                                                                                                                                                                                                                                                                                                                                                                                                                                                                                                                                                                                                                                                                                                                                                                                                                                                                                                                                                                                | actual surveys made by me or under my<br>supervisor, and that the same is true and<br>correct to the best of my belief.                                                                                                                     |
|                                           |                                                                                  | į          |                                                                                                                                                                                                                                                                                                                                                                                                                                                                                                                                                                                                                                                                                                                                                                                                                                                                                                                                                                                                                                                                                                                                                                                                                                                                                                                                                                                                                                                                                                                                                                                                                                                                                                                                                                                                                                                                                                                                                                                                                                                                                                                                | Date Sarrate                                                                                                                                                                                                                                |
| 74-/                                      | SURFACE LOCATION Lat - N 32.81648641*                                            |            |                                                                                                                                                                                                                                                                                                                                                                                                                                                                                                                                                                                                                                                                                                                                                                                                                                                                                                                                                                                                                                                                                                                                                                                                                                                                                                                                                                                                                                                                                                                                                                                                                                                                                                                                                                                                                                                                                                                                                                                                                                                                                                                                | Signature & State Co<br>Professional surveyor                                                                                                                                                                                               |
| (S)                                       | Long - W 103.71105426'<br>NMSPCE- N 661333.1<br>E 732509.2                       | i<br>i     |                                                                                                                                                                                                                                                                                                                                                                                                                                                                                                                                                                                                                                                                                                                                                                                                                                                                                                                                                                                                                                                                                                                                                                                                                                                                                                                                                                                                                                                                                                                                                                                                                                                                                                                                                                                                                                                                                                                                                                                                                                                                                                                                |                                                                                                                                                                                                                                             |
| 136                                       | (NAD-83)<br>Lot - N 32.81636617'<br>Long - W 103.71055071'<br>NMSPCE- N 661268.6 | ;<br> <br> |                                                                                                                                                                                                                                                                                                                                                                                                                                                                                                                                                                                                                                                                                                                                                                                                                                                                                                                                                                                                                                                                                                                                                                                                                                                                                                                                                                                                                                                                                                                                                                                                                                                                                                                                                                                                                                                                                                                                                                                                                                                                                                                                | No STOR                                                                                                                                                                                                                                     |
| N 659969.091<br>E 732440.531<br>(NAD-83)  | E 691330.8<br>  (NAD-27)                                                         |            | N 660026.284<br>E 737781.127<br>(NAD-83)                                                                                                                                                                                                                                                                                                                                                                                                                                                                                                                                                                                                                                                                                                                                                                                                                                                                                                                                                                                                                                                                                                                                                                                                                                                                                                                                                                                                                                                                                                                                                                                                                                                                                                                                                                                                                                                                                                                                                                                                                                                                                       | Basin surveyS 28296                                                                                                                                                                                                                         |

SECTION 19, TOWNSHIP 17 SOUTH, RANGE 33 EAST, N.M.P.M., LEA COUNTY, NEW MEXICO.

DIRECTIONS TO LOCATION:

FROM MESCALERO AND TOMAHAWK ROAD, GO NORTHWEST ON MESCALERO ROAD FOR 0.7 MILE TO PROPOSED LEASE ROAD. 200 0 200 400 FEET

SCALE: 1" = 200'

## LINN OPERATING, INC.

REF: CAPROCK MALJAMAR UNIT #603 / WELL PAD TOPO

THE CAPROCK MALJAMAR UNIT #603 LOCATED 1363' FROM
THE SOUTH LINE AND 74' FROM THE WEST LINE OF
SECTION 19, TOWNSHIP 17 SOUTH, RANGE 33 EAST,

N.M.P.M., LEA COUNTY, NEW MEXICO.

Survey Date: 03-22-2013 Sheet 1 of 1 Sheets

BASIN SURVEYS P.O. BOX 1786-HOBBS, NEW MEXICO

W.O. Number: 28296 Drawn By: K. GOAD

Date: 03-28-2013 | Disk: KJG - 28296WELL

CAPROCK MALJAMAR UNIT #603
Located 1363' FSL and 74' FWL
Section 19, Township 17 South, Range 33 East,
N.M.P.M., Lea County, New Mexico.