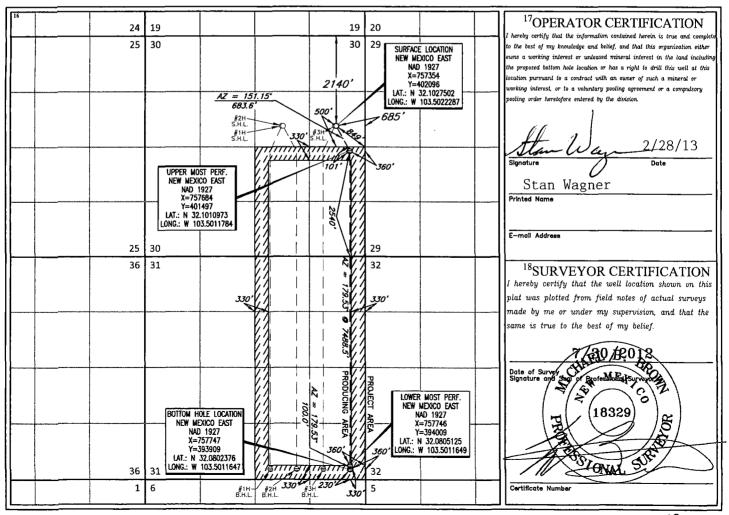

**District Office** 

Revised August 1, 2011

WELL LOCATION AND ACREAGE DEDICATION PLAT

| <sup>1</sup> API Number    | <sup>2</sup> Pool Code | <sup>3</sup> Pool Name         | Va                       |  |  |  |
|----------------------------|------------------------|--------------------------------|--------------------------|--|--|--|
| 30-025-41244 <u> </u>      | 97900                  | Red Hills; Bone Spring Upper S | Shale C                  |  |  |  |
| <sup>4</sup> Property Code | 5P1                    | roperty Name                   | <sup>6</sup> Well Number |  |  |  |
| 39982                      | FOX 30                 | STATE COM                      | #4H                      |  |  |  |
| OGRID No.                  | 8O                     | perator Name                   | Selevation 3327'         |  |  |  |
| 7377                       | EOG RESOURCES, INC.    |                                |                          |  |  |  |
|                            | 10                     |                                |                          |  |  |  |

<sup>10</sup>Surface Location

| UL or lot no. | Section | Township | Range | Lot Idn | Feet from the | North/South line | Feet from the | East/West line | County |
|---------------|---------|----------|-------|---------|---------------|------------------|---------------|----------------|--------|
| Н             | 30      | 25-S     | 34-E  | _       | 2140'         | NORTH            | 685'          | EAST           | LEA    |

| UL or lot no.                 | Section                  | Township   | Range          | Lot Idn              | Feet from the | North/South line | Feet from the | East/West line | County |
|-------------------------------|--------------------------|------------|----------------|----------------------|---------------|------------------|---------------|----------------|--------|
| l P                           | 31                       | 25-S       | 34-E           |                      | 230'          | SOUTH            | 360'          | EAST           | LEA    |
|                               | Lia                      | T14        |                | 115 -                | L             |                  |               |                |        |
| <sup>12</sup> Dedicated Acres | <sup>13</sup> Joint or I | nfill   Co | nsolidation Co | le <sup>15</sup> Ord | er No.        |                  |               |                |        |
| <u> </u>                      | l.                       |            |                | ļ                    |               |                  |               |                |        |
| 480                           |                          |            |                |                      | •             |                  |               |                |        |