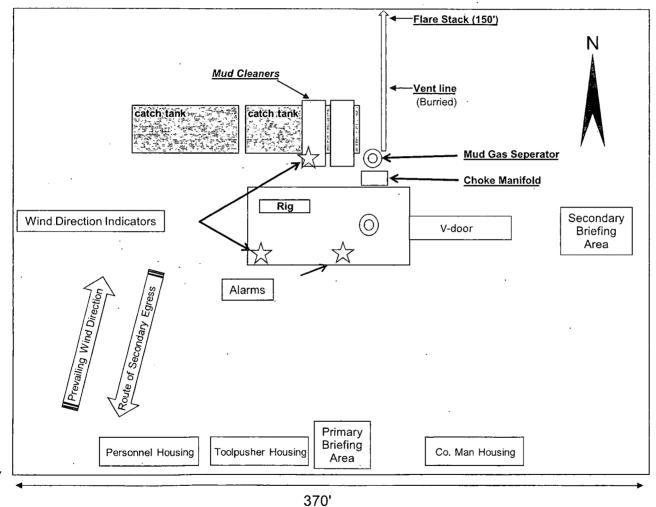

## Exhibit 4 EOG Resources Fox 30 State Com #3H

Well Site Diagram

Access Road

340'

Caution / Danger Signs