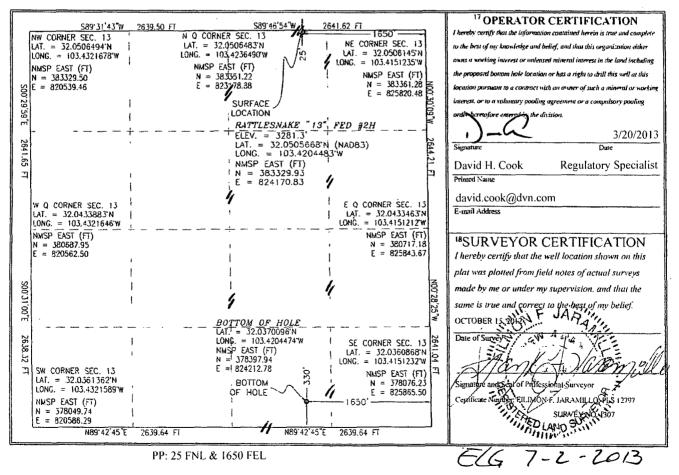

## HOBBS OCD

| District I IG35 N. French Dr., Hobbs, NM 38740 Or 70 2013 State of New Mexico Form C-100   IG53 N. French Dr., Hobbs, NM 38740 Or 70 2013 State of New Mexico Revised August 1, 201   Phone: (575) 393-0101 Fax: (5 JULPH 072) 7 OIL CONSERVATION DIVISION Submit one copy to appropria   Strict II OIL CONSERVATION DIVISION District Office   Phone: (575) 334-6170 Santa Fe, NM 87505 District Office   District IV Santa Fe, NM 87505 AMENDED REPOR |                          |           |                                       |           |               |                  |                  |                |               |        |  |
|---------------------------------------------------------------------------------------------------------------------------------------------------------------------------------------------------------------------------------------------------------------------------------------------------------------------------------------------------------------------------------------------------------------------------------------------------------|--------------------------|-----------|---------------------------------------|-----------|---------------|------------------|------------------|----------------|---------------|--------|--|
| WELL LOCATION AND ACREAGE DEDICATION PLAT                                                                                                                                                                                                                                                                                                                                                                                                               |                          |           |                                       |           |               |                  |                  |                |               |        |  |
| 30-025-41247                                                                                                                                                                                                                                                                                                                                                                                                                                            |                          |           | 9                                     | 759       | 57            | Jaba             | MADERA; DELAWARE |                |               | , SW   |  |
| Property Code Property Name                                                                                                                                                                                                                                                                                                                                                                                                                             |                          |           |                                       |           |               |                  |                  |                | 6 Well Number |        |  |
| 39494                                                                                                                                                                                                                                                                                                                                                                                                                                                   |                          |           | RATTLESNAKE "13" FEDERAL              |           |               |                  |                  |                | 2Н            |        |  |
| OGRID                                                                                                                                                                                                                                                                                                                                                                                                                                                   |                          |           | <sup>8</sup> Operator Name            |           |               |                  |                  | Elevation      |               |        |  |
| 6137                                                                                                                                                                                                                                                                                                                                                                                                                                                    |                          |           | DEVON ENERGY PRODUCTION COMPANY, L.P. |           |               |                  |                  |                | 3281.3        |        |  |
| <sup>10</sup> Surface Location                                                                                                                                                                                                                                                                                                                                                                                                                          |                          |           |                                       |           |               |                  |                  |                |               |        |  |
| UL or lot no.                                                                                                                                                                                                                                                                                                                                                                                                                                           | Section                  | Township  | Range                                 | Lot Ida   | Feet from the | North/South line | Feet from the    | East/W         | est fine      | County |  |
| В                                                                                                                                                                                                                                                                                                                                                                                                                                                       | 13                       | 26 S      | 34 E                                  |           | 25            | NORTH            | 1650             | EA             | ST            | LEA    |  |
| "Bottom Hole Location If Different From Surface                                                                                                                                                                                                                                                                                                                                                                                                         |                          |           |                                       |           |               |                  |                  |                |               |        |  |
| UL or lot no.                                                                                                                                                                                                                                                                                                                                                                                                                                           | Section                  | Township  | Range                                 | Lot Idn   | Feet from the | North/South line | Feet from the    | East/West line |               | County |  |
| 0                                                                                                                                                                                                                                                                                                                                                                                                                                                       | 13                       | 26 S      | 34 E                                  |           | 330           | SOUTH            | 1650             | EA             | ST            | LEA    |  |
| <sup>12</sup> Dedicated Aere<br>160                                                                                                                                                                                                                                                                                                                                                                                                                     | es <sup>13</sup> Joint ( | or Infill | Consolidation                         | Code 15 C | Irder No.     |                  | <b>*</b> ,****   |                |               |        |  |