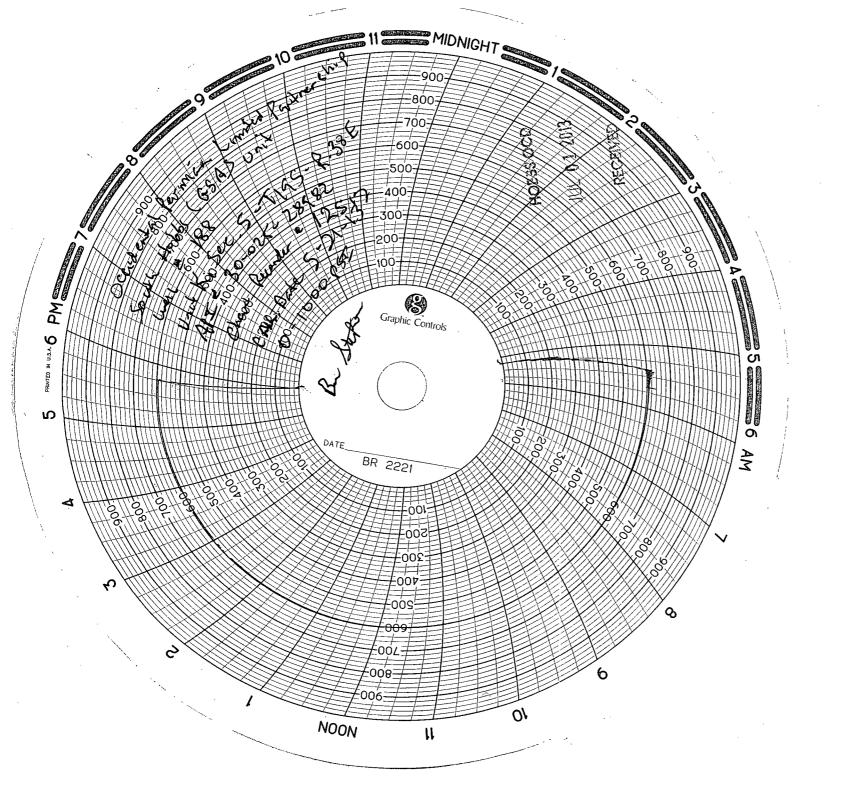

## State of New Mexico Energy, Minerals and Natural Resources Department HOBBS OCD

Form C-103 Revised 5-27-2004

| FILE IN TRIPLICATE OIL CONSERVATION DIVISION                                                                                                                                                                                                                                   |                                                                                                                                                                                                                                                                                                                                                                                                                                                                                                                                                                                                                                                                                                                                                                                                                                                                                                                                                                                                                                                                                                                                                                                                                                                                                                                                                                                                                                                                                                                                                                                                                                                                                                                                                                                                                                                                                                                                                                                                                                                                                                                                |                                         |                                      |              |
|--------------------------------------------------------------------------------------------------------------------------------------------------------------------------------------------------------------------------------------------------------------------------------|--------------------------------------------------------------------------------------------------------------------------------------------------------------------------------------------------------------------------------------------------------------------------------------------------------------------------------------------------------------------------------------------------------------------------------------------------------------------------------------------------------------------------------------------------------------------------------------------------------------------------------------------------------------------------------------------------------------------------------------------------------------------------------------------------------------------------------------------------------------------------------------------------------------------------------------------------------------------------------------------------------------------------------------------------------------------------------------------------------------------------------------------------------------------------------------------------------------------------------------------------------------------------------------------------------------------------------------------------------------------------------------------------------------------------------------------------------------------------------------------------------------------------------------------------------------------------------------------------------------------------------------------------------------------------------------------------------------------------------------------------------------------------------------------------------------------------------------------------------------------------------------------------------------------------------------------------------------------------------------------------------------------------------------------------------------------------------------------------------------------------------|-----------------------------------------|--------------------------------------|--------------|
| DISTRICT I<br>1625 N. French Dr. , Hobbs, NM 88240                                                                                                                                                                                                                             |                                                                                                                                                                                                                                                                                                                                                                                                                                                                                                                                                                                                                                                                                                                                                                                                                                                                                                                                                                                                                                                                                                                                                                                                                                                                                                                                                                                                                                                                                                                                                                                                                                                                                                                                                                                                                                                                                                                                                                                                                                                                                                                                | St. Francis Dr.<br>NM 87505 JUL         | WELL ARLNO.<br>0 1 80-025-28982      |              |
| DISTRICT II                                                                                                                                                                                                                                                                    | ·                                                                                                                                                                                                                                                                                                                                                                                                                                                                                                                                                                                                                                                                                                                                                                                                                                                                                                                                                                                                                                                                                                                                                                                                                                                                                                                                                                                                                                                                                                                                                                                                                                                                                                                                                                                                                                                                                                                                                                                                                                                                                                                              |                                         | 5. Indicate Type of Lease            | /            |
| 1301 W. Grand Ave, Artesia, NM 88210                                                                                                                                                                                                                                           |                                                                                                                                                                                                                                                                                                                                                                                                                                                                                                                                                                                                                                                                                                                                                                                                                                                                                                                                                                                                                                                                                                                                                                                                                                                                                                                                                                                                                                                                                                                                                                                                                                                                                                                                                                                                                                                                                                                                                                                                                                                                                                                                | R                                       | ECEIVED STATE X                      | FEE          |
| DISTRICT III                                                                                                                                                                                                                                                                   | <i>,</i> ~                                                                                                                                                                                                                                                                                                                                                                                                                                                                                                                                                                                                                                                                                                                                                                                                                                                                                                                                                                                                                                                                                                                                                                                                                                                                                                                                                                                                                                                                                                                                                                                                                                                                                                                                                                                                                                                                                                                                                                                                                                                                                                                     | ,,                                      | 6. State Oil & Gas Lease No.         |              |
| 1000 Rio Brazos Rd, Aztec, NM 87410                                                                                                                                                                                                                                            |                                                                                                                                                                                                                                                                                                                                                                                                                                                                                                                                                                                                                                                                                                                                                                                                                                                                                                                                                                                                                                                                                                                                                                                                                                                                                                                                                                                                                                                                                                                                                                                                                                                                                                                                                                                                                                                                                                                                                                                                                                                                                                                                |                                         | 7.1                                  |              |
| SUNDRY NOTICES AND REPORTS ON WELLS                                                                                                                                                                                                                                            |                                                                                                                                                                                                                                                                                                                                                                                                                                                                                                                                                                                                                                                                                                                                                                                                                                                                                                                                                                                                                                                                                                                                                                                                                                                                                                                                                                                                                                                                                                                                                                                                                                                                                                                                                                                                                                                                                                                                                                                                                                                                                                                                |                                         | 7. Lease Name or Unit Agreement Name |              |
| (DO NOT USE THIS FORM FOR PROPOSALS TO DRILL OR TO DEEPEN OR PLUG BACK TO A DIFFERENT RESERVOIR., USE "APPLICATION FOR PERMIT" (Form C-101) for such proposals.)                                                                                                               |                                                                                                                                                                                                                                                                                                                                                                                                                                                                                                                                                                                                                                                                                                                                                                                                                                                                                                                                                                                                                                                                                                                                                                                                                                                                                                                                                                                                                                                                                                                                                                                                                                                                                                                                                                                                                                                                                                                                                                                                                                                                                                                                |                                         | South Hobbs (G/SA) Unit              |              |
| 1. Type of Well: Oil Well X Gas Well Other                                                                                                                                                                                                                                     |                                                                                                                                                                                                                                                                                                                                                                                                                                                                                                                                                                                                                                                                                                                                                                                                                                                                                                                                                                                                                                                                                                                                                                                                                                                                                                                                                                                                                                                                                                                                                                                                                                                                                                                                                                                                                                                                                                                                                                                                                                                                                                                                |                                         | 8. Well No. 188                      |              |
| 2. Name of Operator Occidental Permian Ltd.                                                                                                                                                                                                                                    |                                                                                                                                                                                                                                                                                                                                                                                                                                                                                                                                                                                                                                                                                                                                                                                                                                                                                                                                                                                                                                                                                                                                                                                                                                                                                                                                                                                                                                                                                                                                                                                                                                                                                                                                                                                                                                                                                                                                                                                                                                                                                                                                |                                         | 9. OGRID No. 157984                  |              |
| 3. Address of Operator                                                                                                                                                                                                                                                         |                                                                                                                                                                                                                                                                                                                                                                                                                                                                                                                                                                                                                                                                                                                                                                                                                                                                                                                                                                                                                                                                                                                                                                                                                                                                                                                                                                                                                                                                                                                                                                                                                                                                                                                                                                                                                                                                                                                                                                                                                                                                                                                                |                                         | 10. Pool name or Wildcat             | Hobbs (G/SA) |
| HCR 1 Box 90 Denver City, TX 79323                                                                                                                                                                                                                                             |                                                                                                                                                                                                                                                                                                                                                                                                                                                                                                                                                                                                                                                                                                                                                                                                                                                                                                                                                                                                                                                                                                                                                                                                                                                                                                                                                                                                                                                                                                                                                                                                                                                                                                                                                                                                                                                                                                                                                                                                                                                                                                                                |                                         |                                      |              |
| 4. Well Location                                                                                                                                                                                                                                                               |                                                                                                                                                                                                                                                                                                                                                                                                                                                                                                                                                                                                                                                                                                                                                                                                                                                                                                                                                                                                                                                                                                                                                                                                                                                                                                                                                                                                                                                                                                                                                                                                                                                                                                                                                                                                                                                                                                                                                                                                                                                                                                                                |                                         |                                      |              |
| Unit Letter K : 1493                                                                                                                                                                                                                                                           | Feet From The South                                                                                                                                                                                                                                                                                                                                                                                                                                                                                                                                                                                                                                                                                                                                                                                                                                                                                                                                                                                                                                                                                                                                                                                                                                                                                                                                                                                                                                                                                                                                                                                                                                                                                                                                                                                                                                                                                                                                                                                                                                                                                                            | Line and 1802 Feet                      | From The West                        | Line         |
| Section 5                                                                                                                                                                                                                                                                      | Township 19-S                                                                                                                                                                                                                                                                                                                                                                                                                                                                                                                                                                                                                                                                                                                                                                                                                                                                                                                                                                                                                                                                                                                                                                                                                                                                                                                                                                                                                                                                                                                                                                                                                                                                                                                                                                                                                                                                                                                                                                                                                                                                                                                  | Range 38-E                              | NMPM                                 | Lea County   |
|                                                                                                                                                                                                                                                                                | 11. Elevation (Show whether DF, RF 3616' KB                                                                                                                                                                                                                                                                                                                                                                                                                                                                                                                                                                                                                                                                                                                                                                                                                                                                                                                                                                                                                                                                                                                                                                                                                                                                                                                                                                                                                                                                                                                                                                                                                                                                                                                                                                                                                                                                                                                                                                                                                                                                                    | KB, RT GR, etc.)                        |                                      |              |
| Pit or Below-grade Tank Application or Closure                                                                                                                                                                                                                                 |                                                                                                                                                                                                                                                                                                                                                                                                                                                                                                                                                                                                                                                                                                                                                                                                                                                                                                                                                                                                                                                                                                                                                                                                                                                                                                                                                                                                                                                                                                                                                                                                                                                                                                                                                                                                                                                                                                                                                                                                                                                                                                                                |                                         |                                      |              |
| Pit Type Depth of Ground Water Distance from nearest fresh water well Distance from nearest surface water                                                                                                                                                                      |                                                                                                                                                                                                                                                                                                                                                                                                                                                                                                                                                                                                                                                                                                                                                                                                                                                                                                                                                                                                                                                                                                                                                                                                                                                                                                                                                                                                                                                                                                                                                                                                                                                                                                                                                                                                                                                                                                                                                                                                                                                                                                                                |                                         |                                      |              |
| Pit Liner Thickness mil Below-Grade Tank: Volume bbls; Construction Material                                                                                                                                                                                                   |                                                                                                                                                                                                                                                                                                                                                                                                                                                                                                                                                                                                                                                                                                                                                                                                                                                                                                                                                                                                                                                                                                                                                                                                                                                                                                                                                                                                                                                                                                                                                                                                                                                                                                                                                                                                                                                                                                                                                                                                                                                                                                                                |                                         |                                      |              |
| 12. Check Appropriate Box to Indicate Nature of Notice, Report, or Other Data  NOTICE OF INTENTION TO: SUBSEQUENT REPORT OF:                                                                                                                                                   |                                                                                                                                                                                                                                                                                                                                                                                                                                                                                                                                                                                                                                                                                                                                                                                                                                                                                                                                                                                                                                                                                                                                                                                                                                                                                                                                                                                                                                                                                                                                                                                                                                                                                                                                                                                                                                                                                                                                                                                                                                                                                                                                |                                         |                                      |              |
| PERFORM REMEDIAL WORK PLUG AND ABANDON REMEDIAL WORK ALTERING CASING                                                                                                                                                                                                           |                                                                                                                                                                                                                                                                                                                                                                                                                                                                                                                                                                                                                                                                                                                                                                                                                                                                                                                                                                                                                                                                                                                                                                                                                                                                                                                                                                                                                                                                                                                                                                                                                                                                                                                                                                                                                                                                                                                                                                                                                                                                                                                                |                                         |                                      |              |
|                                                                                                                                                                                                                                                                                |                                                                                                                                                                                                                                                                                                                                                                                                                                                                                                                                                                                                                                                                                                                                                                                                                                                                                                                                                                                                                                                                                                                                                                                                                                                                                                                                                                                                                                                                                                                                                                                                                                                                                                                                                                                                                                                                                                                                                                                                                                                                                                                                |                                         |                                      |              |
| TEMPORARILY ABANDON                                                                                                                                                                                                                                                            | CHANGE PLANS COMMENCE DRILLING OPNS. PLUG & ABANDONMENT COMMENT COMMENTED TO STATE OF THE PLUG & ABANDONMENT COMMENT COMMENT COMMENTED TO STATE OF THE PLUG & ABANDONMENT COMMENT COME |                                         |                                      |              |
| PULL OR ALTER CASING                                                                                                                                                                                                                                                           | Multiple Completion CASING TEST AND CEMENT JOB                                                                                                                                                                                                                                                                                                                                                                                                                                                                                                                                                                                                                                                                                                                                                                                                                                                                                                                                                                                                                                                                                                                                                                                                                                                                                                                                                                                                                                                                                                                                                                                                                                                                                                                                                                                                                                                                                                                                                                                                                                                                                 |                                         |                                      |              |
| OTHER:                                                                                                                                                                                                                                                                         | /                                                                                                                                                                                                                                                                                                                                                                                                                                                                                                                                                                                                                                                                                                                                                                                                                                                                                                                                                                                                                                                                                                                                                                                                                                                                                                                                                                                                                                                                                                                                                                                                                                                                                                                                                                                                                                                                                                                                                                                                                                                                                                                              | OTHER: TA well bore/TA status request X |                                      |              |
| 13. Describe Proposed or Completed Operations (Clearly state all pertinent details, and give pertinent dates, including estimated date of starting any proposed work) SEE RULE 1103. For Multiple Completions: Attach wellbore diagram of proposed completion or recompletion. |                                                                                                                                                                                                                                                                                                                                                                                                                                                                                                                                                                                                                                                                                                                                                                                                                                                                                                                                                                                                                                                                                                                                                                                                                                                                                                                                                                                                                                                                                                                                                                                                                                                                                                                                                                                                                                                                                                                                                                                                                                                                                                                                |                                         |                                      |              |
| 1. RUPU & RU.                                                                                                                                                                                                                                                                  |                                                                                                                                                                                                                                                                                                                                                                                                                                                                                                                                                                                                                                                                                                                                                                                                                                                                                                                                                                                                                                                                                                                                                                                                                                                                                                                                                                                                                                                                                                                                                                                                                                                                                                                                                                                                                                                                                                                                                                                                                                                                                                                                |                                         |                                      |              |
| <ol> <li>ND wellhead/NU BOP.</li> <li>POOH &amp; lay down ESP equipment.</li> <li>RIH w/bit. Tag @4140'. POOH w/bit.</li> </ol> This Approval of Temporary Abandonment Expires                                                                                                 |                                                                                                                                                                                                                                                                                                                                                                                                                                                                                                                                                                                                                                                                                                                                                                                                                                                                                                                                                                                                                                                                                                                                                                                                                                                                                                                                                                                                                                                                                                                                                                                                                                                                                                                                                                                                                                                                                                                                                                                                                                                                                                                                |                                         |                                      |              |
| 3. POOH & lay down ESP equipment. 4. RIH w/bit. Tag @4140'. POOH w/bit.  7 his Approval of Tempolary Abandonment Expires                                                                                                                                                       |                                                                                                                                                                                                                                                                                                                                                                                                                                                                                                                                                                                                                                                                                                                                                                                                                                                                                                                                                                                                                                                                                                                                                                                                                                                                                                                                                                                                                                                                                                                                                                                                                                                                                                                                                                                                                                                                                                                                                                                                                                                                                                                                |                                         |                                      |              |
| 5. RIH w/CIBP. Set @4050'. Dump bail 4 sacks (35 foot) of cement on CIBP.                                                                                                                                                                                                      |                                                                                                                                                                                                                                                                                                                                                                                                                                                                                                                                                                                                                                                                                                                                                                                                                                                                                                                                                                                                                                                                                                                                                                                                                                                                                                                                                                                                                                                                                                                                                                                                                                                                                                                                                                                                                                                                                                                                                                                                                                                                                                                                |                                         |                                      |              |
| 6. RU wire line & tag cement @4003'. RD wire line.                                                                                                                                                                                                                             |                                                                                                                                                                                                                                                                                                                                                                                                                                                                                                                                                                                                                                                                                                                                                                                                                                                                                                                                                                                                                                                                                                                                                                                                                                                                                                                                                                                                                                                                                                                                                                                                                                                                                                                                                                                                                                                                                                                                                                                                                                                                                                                                |                                         |                                      |              |
| <ul><li>7. POOH and lay down tubing.</li><li>8. ND BOP/NU wellhead.</li></ul>                                                                                                                                                                                                  |                                                                                                                                                                                                                                                                                                                                                                                                                                                                                                                                                                                                                                                                                                                                                                                                                                                                                                                                                                                                                                                                                                                                                                                                                                                                                                                                                                                                                                                                                                                                                                                                                                                                                                                                                                                                                                                                                                                                                                                                                                                                                                                                |                                         |                                      |              |
|                                                                                                                                                                                                                                                                                | minutes and chart for the NMOCI                                                                                                                                                                                                                                                                                                                                                                                                                                                                                                                                                                                                                                                                                                                                                                                                                                                                                                                                                                                                                                                                                                                                                                                                                                                                                                                                                                                                                                                                                                                                                                                                                                                                                                                                                                                                                                                                                                                                                                                                                                                                                                | )                                       |                                      |              |
| 10. RDPU & RU. Clean location.                                                                                                                                                                                                                                                 |                                                                                                                                                                                                                                                                                                                                                                                                                                                                                                                                                                                                                                                                                                                                                                                                                                                                                                                                                                                                                                                                                                                                                                                                                                                                                                                                                                                                                                                                                                                                                                                                                                                                                                                                                                                                                                                                                                                                                                                                                                                                                                                                |                                         |                                      |              |
| 11. Well is TA'd                                                                                                                                                                                                                                                               |                                                                                                                                                                                                                                                                                                                                                                                                                                                                                                                                                                                                                                                                                                                                                                                                                                                                                                                                                                                                                                                                                                                                                                                                                                                                                                                                                                                                                                                                                                                                                                                                                                                                                                                                                                                                                                                                                                                                                                                                                                                                                                                                |                                         |                                      |              |
| RUPU 05/31/2013 RDPU 06/05/2013  I hereby certify that the information above is true and complete to the best of my knowledge and belief. I further certify that any pit or below-grade tank has been/will be                                                                  |                                                                                                                                                                                                                                                                                                                                                                                                                                                                                                                                                                                                                                                                                                                                                                                                                                                                                                                                                                                                                                                                                                                                                                                                                                                                                                                                                                                                                                                                                                                                                                                                                                                                                                                                                                                                                                                                                                                                                                                                                                                                                                                                |                                         |                                      |              |
| constructed or                                                                                                                                                                                                                                                                 | e and complete to the best of my knowl                                                                                                                                                                                                                                                                                                                                                                                                                                                                                                                                                                                                                                                                                                                                                                                                                                                                                                                                                                                                                                                                                                                                                                                                                                                                                                                                                                                                                                                                                                                                                                                                                                                                                                                                                                                                                                                                                                                                                                                                                                                                                         | edge and belief. I further certify th   | hat any pit or below-grade tank has  | been/will be |
| closed according to NMOCD guidelines                                                                                                                                                                                                                                           | , a general permit                                                                                                                                                                                                                                                                                                                                                                                                                                                                                                                                                                                                                                                                                                                                                                                                                                                                                                                                                                                                                                                                                                                                                                                                                                                                                                                                                                                                                                                                                                                                                                                                                                                                                                                                                                                                                                                                                                                                                                                                                                                                                                             | or an (attached) alternative plan       | OCD-approved                         |              |
| SIGNATURE NINGY                                                                                                                                                                                                                                                                | ashnon                                                                                                                                                                                                                                                                                                                                                                                                                                                                                                                                                                                                                                                                                                                                                                                                                                                                                                                                                                                                                                                                                                                                                                                                                                                                                                                                                                                                                                                                                                                                                                                                                                                                                                                                                                                                                                                                                                                                                                                                                                                                                                                         | TITLE Administrative A                  | Associate DATE                       | 06/26/2013   |
| TYPE OR PRINT NAME Mendy A Joh                                                                                                                                                                                                                                                 | nson E-mail address:                                                                                                                                                                                                                                                                                                                                                                                                                                                                                                                                                                                                                                                                                                                                                                                                                                                                                                                                                                                                                                                                                                                                                                                                                                                                                                                                                                                                                                                                                                                                                                                                                                                                                                                                                                                                                                                                                                                                                                                                                                                                                                           | mendy_johnson@oxy.com                   | TELEPHONE NO.                        | 806-592-6280 |
| For State Use Only  1 2 2 2 2 2 2 2 2 2 2 2 2 2 2 2 2 2 2                                                                                                                                                                                                                      |                                                                                                                                                                                                                                                                                                                                                                                                                                                                                                                                                                                                                                                                                                                                                                                                                                                                                                                                                                                                                                                                                                                                                                                                                                                                                                                                                                                                                                                                                                                                                                                                                                                                                                                                                                                                                                                                                                                                                                                                                                                                                                                                |                                         |                                      |              |
| APPROVED BY APPROVED BY DATE 3-20/3                                                                                                                                                                                                                                            |                                                                                                                                                                                                                                                                                                                                                                                                                                                                                                                                                                                                                                                                                                                                                                                                                                                                                                                                                                                                                                                                                                                                                                                                                                                                                                                                                                                                                                                                                                                                                                                                                                                                                                                                                                                                                                                                                                                                                                                                                                                                                                                                |                                         |                                      |              |
| CONDITIONS OF APPROVAL IF ANY:                                                                                                                                                                                                                                                 |                                                                                                                                                                                                                                                                                                                                                                                                                                                                                                                                                                                                                                                                                                                                                                                                                                                                                                                                                                                                                                                                                                                                                                                                                                                                                                                                                                                                                                                                                                                                                                                                                                                                                                                                                                                                                                                                                                                                                                                                                                                                                                                                |                                         |                                      |              |