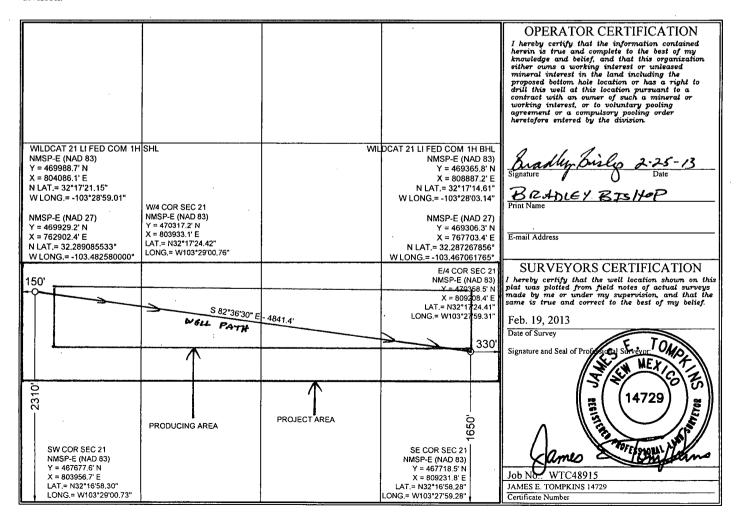

☐ AMENDED REPORT

WELL LOCATION AND ACREAGE DEDICATION PLAT

| 30-025-41261    |          |                       | ,                     | Pool Code | 209              | Antelope Ridge West Bo |               |                | one Spring |  |
|-----------------|----------|-----------------------|-----------------------|-----------|------------------|------------------------|---------------|----------------|------------|--|
| Property Code   |          |                       | Property Name         |           |                  |                        |               | Well Number    |            |  |
| 40024           |          |                       | WILDCAT 21 LI FED COM |           |                  |                        |               |                | 1H         |  |
| OGRID No.       |          |                       | Operator Name         |           |                  |                        |               |                | Elevation  |  |
| 14744           |          | MEWBOURNE OIL COMPANY |                       |           |                  |                        |               | 3498'          |            |  |
|                 |          | ,                     | -                     |           | Surface Locat    | on                     |               |                | -          |  |
| UL or lot no.   | Section  | Township              | Range                 | Lot Idn   | Feet from the    | North/South line       | Feet from the | East/West line | County     |  |
| L ·             | 21       | 23 S                  | 34 E                  |           | 2310             | SOUTH                  | 150           | WEST           | LEA        |  |
|                 |          |                       | Bott                  | om Hole L | ocation If Diffe | rent From Surfac       | e             |                |            |  |
| UL or lot no.   | Section  | Township              | Range                 | Lot Idn   | Feet from the    | North/South line       | Feet from the | East/West line | County     |  |
| 1               | 21       | 23 S                  | 34 E                  |           | 1650             | SOUTH                  | 330           | EAST           | LEA        |  |
| Dedicated Acres | Joint of | r Infill              | Consolidated Co       | de Order  | No.              |                        |               |                |            |  |