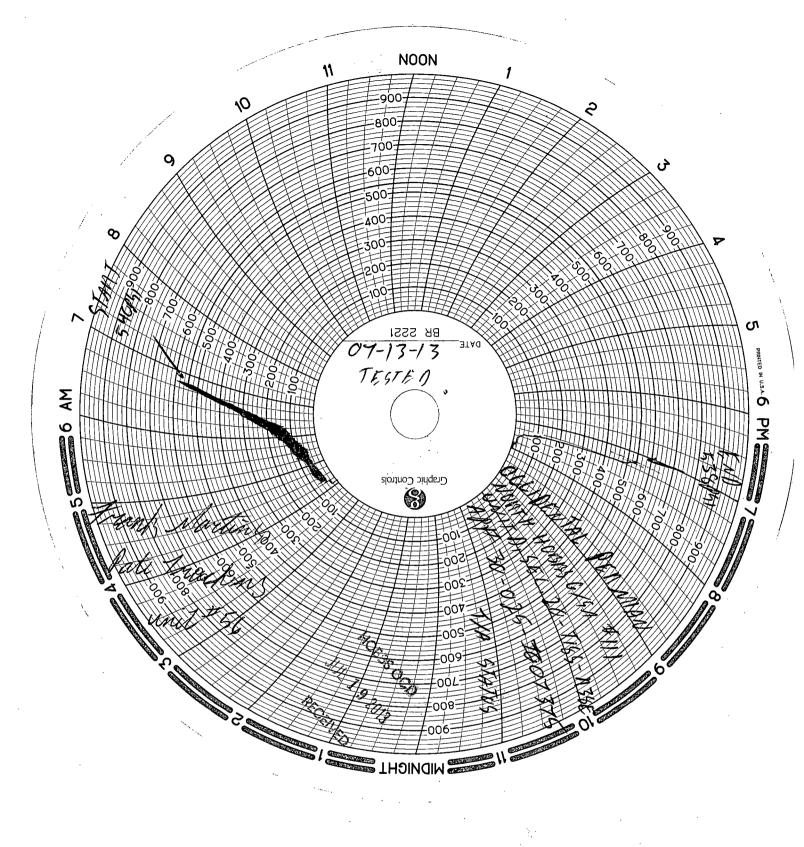

## State of New Mexico HOEBS Offergy, Minerals and Natural Resources Department

Form C-103 Revised 5-27-200

| FILE IN TRIPLICATE OIL                                                                                                                                                                      | CONSERVATION DIVISION                                                                                                                                                                                                                                                                                                                                                                                                                                                                                                                                                                                                                                                                                                                                                                                                                                                                                                                                                                                                                                                                                                                                                                                                                                                                                                                                                                                                                                                                                                                                                                                                                                                                                                                                                                                                                                                                                                                                                                                                                                                                                                         | Revised 3-21-2004                     |
|---------------------------------------------------------------------------------------------------------------------------------------------------------------------------------------------|-------------------------------------------------------------------------------------------------------------------------------------------------------------------------------------------------------------------------------------------------------------------------------------------------------------------------------------------------------------------------------------------------------------------------------------------------------------------------------------------------------------------------------------------------------------------------------------------------------------------------------------------------------------------------------------------------------------------------------------------------------------------------------------------------------------------------------------------------------------------------------------------------------------------------------------------------------------------------------------------------------------------------------------------------------------------------------------------------------------------------------------------------------------------------------------------------------------------------------------------------------------------------------------------------------------------------------------------------------------------------------------------------------------------------------------------------------------------------------------------------------------------------------------------------------------------------------------------------------------------------------------------------------------------------------------------------------------------------------------------------------------------------------------------------------------------------------------------------------------------------------------------------------------------------------------------------------------------------------------------------------------------------------------------------------------------------------------------------------------------------------|---------------------------------------|
| DISTRICT II                                                                                                                                                                                 | 1220 South St. Francis Dr.<br>Santa Fe, NM 87505                                                                                                                                                                                                                                                                                                                                                                                                                                                                                                                                                                                                                                                                                                                                                                                                                                                                                                                                                                                                                                                                                                                                                                                                                                                                                                                                                                                                                                                                                                                                                                                                                                                                                                                                                                                                                                                                                                                                                                                                                                                                              | WELL API NO.<br>30-025-07375          |
| DISTRICT II                                                                                                                                                                                 |                                                                                                                                                                                                                                                                                                                                                                                                                                                                                                                                                                                                                                                                                                                                                                                                                                                                                                                                                                                                                                                                                                                                                                                                                                                                                                                                                                                                                                                                                                                                                                                                                                                                                                                                                                                                                                                                                                                                                                                                                                                                                                                               | 5. Indicate Type of Lease             |
| 1301 W. Grand Ave, Artesia, NM 88210 RECEIVED                                                                                                                                               |                                                                                                                                                                                                                                                                                                                                                                                                                                                                                                                                                                                                                                                                                                                                                                                                                                                                                                                                                                                                                                                                                                                                                                                                                                                                                                                                                                                                                                                                                                                                                                                                                                                                                                                                                                                                                                                                                                                                                                                                                                                                                                                               | STATE FEE X                           |
| DISTRICT III 1000 Rio Brazos Rd, Aztec, NM 87410                                                                                                                                            |                                                                                                                                                                                                                                                                                                                                                                                                                                                                                                                                                                                                                                                                                                                                                                                                                                                                                                                                                                                                                                                                                                                                                                                                                                                                                                                                                                                                                                                                                                                                                                                                                                                                                                                                                                                                                                                                                                                                                                                                                                                                                                                               | 6. State Oil & Gas Lease No.          |
| SUNDRY NOTICES AND REF                                                                                                                                                                      | PORTS ON WELLS                                                                                                                                                                                                                                                                                                                                                                                                                                                                                                                                                                                                                                                                                                                                                                                                                                                                                                                                                                                                                                                                                                                                                                                                                                                                                                                                                                                                                                                                                                                                                                                                                                                                                                                                                                                                                                                                                                                                                                                                                                                                                                                | 7. Lease Name or Unit Agreement Name  |
| (DO NOT USE THIS FORM FOR PROPOSALS TO DRILL OR TO DEEPEN OR PLUG BACK TO A                                                                                                                 |                                                                                                                                                                                                                                                                                                                                                                                                                                                                                                                                                                                                                                                                                                                                                                                                                                                                                                                                                                                                                                                                                                                                                                                                                                                                                                                                                                                                                                                                                                                                                                                                                                                                                                                                                                                                                                                                                                                                                                                                                                                                                                                               | North Hobbs (G/SA) Unit               |
| DIFFERENT RESERVOIR. USE "APPLICATION FOR PERMIT" (Form C-101) for such proposals.)                                                                                                         |                                                                                                                                                                                                                                                                                                                                                                                                                                                                                                                                                                                                                                                                                                                                                                                                                                                                                                                                                                                                                                                                                                                                                                                                                                                                                                                                                                                                                                                                                                                                                                                                                                                                                                                                                                                                                                                                                                                                                                                                                                                                                                                               | Section 20                            |
| 1. Type of Well: Oil Well Gas Well                                                                                                                                                          | Other Temporarily Abandoned                                                                                                                                                                                                                                                                                                                                                                                                                                                                                                                                                                                                                                                                                                                                                                                                                                                                                                                                                                                                                                                                                                                                                                                                                                                                                                                                                                                                                                                                                                                                                                                                                                                                                                                                                                                                                                                                                                                                                                                                                                                                                                   | 8. Well No. 111                       |
| 2. Name of Operator                                                                                                                                                                         | Temporarity Abandoned                                                                                                                                                                                                                                                                                                                                                                                                                                                                                                                                                                                                                                                                                                                                                                                                                                                                                                                                                                                                                                                                                                                                                                                                                                                                                                                                                                                                                                                                                                                                                                                                                                                                                                                                                                                                                                                                                                                                                                                                                                                                                                         | 9. OGRID No. 157984                   |
| Occidental Permian Ltd.                                                                                                                                                                     |                                                                                                                                                                                                                                                                                                                                                                                                                                                                                                                                                                                                                                                                                                                                                                                                                                                                                                                                                                                                                                                                                                                                                                                                                                                                                                                                                                                                                                                                                                                                                                                                                                                                                                                                                                                                                                                                                                                                                                                                                                                                                                                               | 10. Pool name or Wildcat Hobbs (G/SA) |
| 3. Address of Operator HCR 1 Box 90 Denver City, TX 79323                                                                                                                                   |                                                                                                                                                                                                                                                                                                                                                                                                                                                                                                                                                                                                                                                                                                                                                                                                                                                                                                                                                                                                                                                                                                                                                                                                                                                                                                                                                                                                                                                                                                                                                                                                                                                                                                                                                                                                                                                                                                                                                                                                                                                                                                                               | 10. Pool name or Wildcat Hobbs (G/SA) |
| 4. Well Location                                                                                                                                                                            |                                                                                                                                                                                                                                                                                                                                                                                                                                                                                                                                                                                                                                                                                                                                                                                                                                                                                                                                                                                                                                                                                                                                                                                                                                                                                                                                                                                                                                                                                                                                                                                                                                                                                                                                                                                                                                                                                                                                                                                                                                                                                                                               |                                       |
| Unit Letter D : 330 Feet From The                                                                                                                                                           | North Line and 330 Fee                                                                                                                                                                                                                                                                                                                                                                                                                                                                                                                                                                                                                                                                                                                                                                                                                                                                                                                                                                                                                                                                                                                                                                                                                                                                                                                                                                                                                                                                                                                                                                                                                                                                                                                                                                                                                                                                                                                                                                                                                                                                                                        | et From The West Line                 |
| Section 20 Township                                                                                                                                                                         | 18-S Range 38-I                                                                                                                                                                                                                                                                                                                                                                                                                                                                                                                                                                                                                                                                                                                                                                                                                                                                                                                                                                                                                                                                                                                                                                                                                                                                                                                                                                                                                                                                                                                                                                                                                                                                                                                                                                                                                                                                                                                                                                                                                                                                                                               | NMPM Lea County                       |
| 11. Elevation (Sh                                                                                                                                                                           | ow whether DF, RKB, RT GR, etc.)                                                                                                                                                                                                                                                                                                                                                                                                                                                                                                                                                                                                                                                                                                                                                                                                                                                                                                                                                                                                                                                                                                                                                                                                                                                                                                                                                                                                                                                                                                                                                                                                                                                                                                                                                                                                                                                                                                                                                                                                                                                                                              |                                       |
| 3662' DF                                                                                                                                                                                    |                                                                                                                                                                                                                                                                                                                                                                                                                                                                                                                                                                                                                                                                                                                                                                                                                                                                                                                                                                                                                                                                                                                                                                                                                                                                                                                                                                                                                                                                                                                                                                                                                                                                                                                                                                                                                                                                                                                                                                                                                                                                                                                               |                                       |
| Pit or Below-grade Tank Application or Closure                                                                                                                                              | e 🗍                                                                                                                                                                                                                                                                                                                                                                                                                                                                                                                                                                                                                                                                                                                                                                                                                                                                                                                                                                                                                                                                                                                                                                                                                                                                                                                                                                                                                                                                                                                                                                                                                                                                                                                                                                                                                                                                                                                                                                                                                                                                                                                           |                                       |
| Pit Type Depth of Ground Water Distance from nearest fresh water well Distance from nearest surface water                                                                                   |                                                                                                                                                                                                                                                                                                                                                                                                                                                                                                                                                                                                                                                                                                                                                                                                                                                                                                                                                                                                                                                                                                                                                                                                                                                                                                                                                                                                                                                                                                                                                                                                                                                                                                                                                                                                                                                                                                                                                                                                                                                                                                                               |                                       |
| Pit Liner Thickness mil Below-Grade Tank: Volume bbls; Construction Material                                                                                                                |                                                                                                                                                                                                                                                                                                                                                                                                                                                                                                                                                                                                                                                                                                                                                                                                                                                                                                                                                                                                                                                                                                                                                                                                                                                                                                                                                                                                                                                                                                                                                                                                                                                                                                                                                                                                                                                                                                                                                                                                                                                                                                                               |                                       |
| 12. Check Appropriate Box to Indicate Nature of Notice, Report, or Other Data                                                                                                               |                                                                                                                                                                                                                                                                                                                                                                                                                                                                                                                                                                                                                                                                                                                                                                                                                                                                                                                                                                                                                                                                                                                                                                                                                                                                                                                                                                                                                                                                                                                                                                                                                                                                                                                                                                                                                                                                                                                                                                                                                                                                                                                               |                                       |
| NOTICE OF INTENTION TO: SUBSEQUENT REPORT OF:                                                                                                                                               |                                                                                                                                                                                                                                                                                                                                                                                                                                                                                                                                                                                                                                                                                                                                                                                                                                                                                                                                                                                                                                                                                                                                                                                                                                                                                                                                                                                                                                                                                                                                                                                                                                                                                                                                                                                                                                                                                                                                                                                                                                                                                                                               |                                       |
| PERFORM REMEDIAL WORK PLUG AND ABAI                                                                                                                                                         | NDON REMEDIAL WORK                                                                                                                                                                                                                                                                                                                                                                                                                                                                                                                                                                                                                                                                                                                                                                                                                                                                                                                                                                                                                                                                                                                                                                                                                                                                                                                                                                                                                                                                                                                                                                                                                                                                                                                                                                                                                                                                                                                                                                                                                                                                                                            | ALTERING CASING                       |
| TEMPORARILY ABANDON CHANGE PLANS                                                                                                                                                            | COMMENCE DRILLING OP                                                                                                                                                                                                                                                                                                                                                                                                                                                                                                                                                                                                                                                                                                                                                                                                                                                                                                                                                                                                                                                                                                                                                                                                                                                                                                                                                                                                                                                                                                                                                                                                                                                                                                                                                                                                                                                                                                                                                                                                                                                                                                          | NS. PLUG & ABANDONMENT                |
| PULL OR ALTER CASING Multiple Completi                                                                                                                                                      | on CASING TEST AND CEMEN                                                                                                                                                                                                                                                                                                                                                                                                                                                                                                                                                                                                                                                                                                                                                                                                                                                                                                                                                                                                                                                                                                                                                                                                                                                                                                                                                                                                                                                                                                                                                                                                                                                                                                                                                                                                                                                                                                                                                                                                                                                                                                      | NT JOB                                |
| OTHER:                                                                                                                                                                                      | OTHER: Casing integr                                                                                                                                                                                                                                                                                                                                                                                                                                                                                                                                                                                                                                                                                                                                                                                                                                                                                                                                                                                                                                                                                                                                                                                                                                                                                                                                                                                                                                                                                                                                                                                                                                                                                                                                                                                                                                                                                                                                                                                                                                                                                                          | ity test/TA status request X          |
| 13. Describe Proposed or Completed Operations (Clearly state all pertinent details, and give pertinent dates, including estimated date of starting any                                      |                                                                                                                                                                                                                                                                                                                                                                                                                                                                                                                                                                                                                                                                                                                                                                                                                                                                                                                                                                                                                                                                                                                                                                                                                                                                                                                                                                                                                                                                                                                                                                                                                                                                                                                                                                                                                                                                                                                                                                                                                                                                                                                               |                                       |
| proposed work) SEE RULE 1103. For Multiple Completions: Attach wellbore diagram of proposed completion or recompletion.                                                                     |                                                                                                                                                                                                                                                                                                                                                                                                                                                                                                                                                                                                                                                                                                                                                                                                                                                                                                                                                                                                                                                                                                                                                                                                                                                                                                                                                                                                                                                                                                                                                                                                                                                                                                                                                                                                                                                                                                                                                                                                                                                                                                                               |                                       |
| Date of test: 07/13/2013  This Approval of Temporary 13-12014                                                                                                                               |                                                                                                                                                                                                                                                                                                                                                                                                                                                                                                                                                                                                                                                                                                                                                                                                                                                                                                                                                                                                                                                                                                                                                                                                                                                                                                                                                                                                                                                                                                                                                                                                                                                                                                                                                                                                                                                                                                                                                                                                                                                                                                                               |                                       |
| Date of test: 07/13/2013  Pressure readings: Initial – 540 PSI; 15 min – 540 PSI; 30 min – 538 PSI  Abandonment Expires  Abandonment                                                        |                                                                                                                                                                                                                                                                                                                                                                                                                                                                                                                                                                                                                                                                                                                                                                                                                                                                                                                                                                                                                                                                                                                                                                                                                                                                                                                                                                                                                                                                                                                                                                                                                                                                                                                                                                                                                                                                                                                                                                                                                                                                                                                               |                                       |
| 11055die 10ddings. Initial – 540 1 31, 15 mm – 540 1 31, 50 mm – 550 1 31                                                                                                                   |                                                                                                                                                                                                                                                                                                                                                                                                                                                                                                                                                                                                                                                                                                                                                                                                                                                                                                                                                                                                                                                                                                                                                                                                                                                                                                                                                                                                                                                                                                                                                                                                                                                                                                                                                                                                                                                                                                                                                                                                                                                                                                                               |                                       |
| Length of test: 30 minutes                                                                                                                                                                  |                                                                                                                                                                                                                                                                                                                                                                                                                                                                                                                                                                                                                                                                                                                                                                                                                                                                                                                                                                                                                                                                                                                                                                                                                                                                                                                                                                                                                                                                                                                                                                                                                                                                                                                                                                                                                                                                                                                                                                                                                                                                                                                               |                                       |
| Witnessed: NO                                                                                                                                                                               |                                                                                                                                                                                                                                                                                                                                                                                                                                                                                                                                                                                                                                                                                                                                                                                                                                                                                                                                                                                                                                                                                                                                                                                                                                                                                                                                                                                                                                                                                                                                                                                                                                                                                                                                                                                                                                                                                                                                                                                                                                                                                                                               | · · · · · · · · · · · · · · · · · · · |
| CIBP set @4200'                                                                                                                                                                             |                                                                                                                                                                                                                                                                                                                                                                                                                                                                                                                                                                                                                                                                                                                                                                                                                                                                                                                                                                                                                                                                                                                                                                                                                                                                                                                                                                                                                                                                                                                                                                                                                                                                                                                                                                                                                                                                                                                                                                                                                                                                                                                               |                                       |
| Top perf @4285'                                                                                                                                                                             |                                                                                                                                                                                                                                                                                                                                                                                                                                                                                                                                                                                                                                                                                                                                                                                                                                                                                                                                                                                                                                                                                                                                                                                                                                                                                                                                                                                                                                                                                                                                                                                                                                                                                                                                                                                                                                                                                                                                                                                                                                                                                                                               |                                       |
|                                                                                                                                                                                             | TOTAL IN THE TOTAL STATE OF THE |                                       |
| I hereby certify that the information above is true and complete to the best of my knowledge and belief. I further certify that any pit or below-grade tank has been/will be constructed or |                                                                                                                                                                                                                                                                                                                                                                                                                                                                                                                                                                                                                                                                                                                                                                                                                                                                                                                                                                                                                                                                                                                                                                                                                                                                                                                                                                                                                                                                                                                                                                                                                                                                                                                                                                                                                                                                                                                                                                                                                                                                                                                               |                                       |
| closed according to NMOCD guidelines , a general permit or an (attached) alternative OCD-approved plan                                                                                      |                                                                                                                                                                                                                                                                                                                                                                                                                                                                                                                                                                                                                                                                                                                                                                                                                                                                                                                                                                                                                                                                                                                                                                                                                                                                                                                                                                                                                                                                                                                                                                                                                                                                                                                                                                                                                                                                                                                                                                                                                                                                                                                               |                                       |
| SIGNATURE MINDLE CON                                                                                                                                                                        | TITLE Administrative                                                                                                                                                                                                                                                                                                                                                                                                                                                                                                                                                                                                                                                                                                                                                                                                                                                                                                                                                                                                                                                                                                                                                                                                                                                                                                                                                                                                                                                                                                                                                                                                                                                                                                                                                                                                                                                                                                                                                                                                                                                                                                          | Associate DATE 07/17/2013             |
| TYPE OR PRINT NAME Mendy . Johnson E                                                                                                                                                        | nail address: <u>mendy_johnson@oxy.com</u>                                                                                                                                                                                                                                                                                                                                                                                                                                                                                                                                                                                                                                                                                                                                                                                                                                                                                                                                                                                                                                                                                                                                                                                                                                                                                                                                                                                                                                                                                                                                                                                                                                                                                                                                                                                                                                                                                                                                                                                                                                                                                    | TELEPHONE NO. 806-592-6280            |
| For State Use Only                                                                                                                                                                          |                                                                                                                                                                                                                                                                                                                                                                                                                                                                                                                                                                                                                                                                                                                                                                                                                                                                                                                                                                                                                                                                                                                                                                                                                                                                                                                                                                                                                                                                                                                                                                                                                                                                                                                                                                                                                                                                                                                                                                                                                                                                                                                               |                                       |
| APPROVED BY                                                                                                                                                                                 | TITLE <b></b>                                                                                                                                                                                                                                                                                                                                                                                                                                                                                                                                                                                                                                                                                                                                                                                                                                                                                                                                                                                                                                                                                                                                                                                                                                                                                                                                                                                                                                                                                                                                                                                                                                                                                                                                                                                                                                                                                                                                                                                                                                                                                                                 | 7-22-20/2                             |
| CONDITIONS OF APPROVAL AF ANY:                                                                                                                                                              | -                                                                                                                                                                                                                                                                                                                                                                                                                                                                                                                                                                                                                                                                                                                                                                                                                                                                                                                                                                                                                                                                                                                                                                                                                                                                                                                                                                                                                                                                                                                                                                                                                                                                                                                                                                                                                                                                                                                                                                                                                                                                                                                             |                                       |