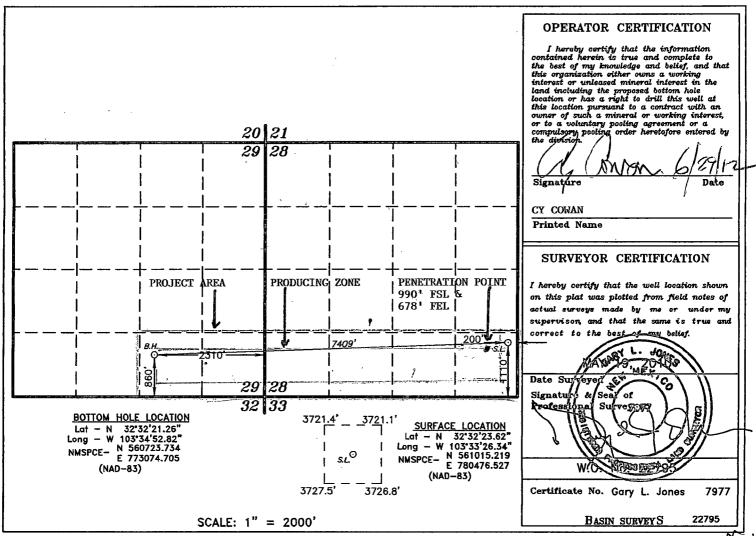

WELL LOCATION AND ACREAGE DEDICATION PLAT

☐ AMENDED REPORT

| 30-025-412    | 294 37580 | Leal Pool Name<br>UNDESTGNATED BONE SPRING | South |  |  |  |
|---------------|-----------|--------------------------------------------|-------|--|--|--|
| Property Code | CHUKAR BT | Well Number<br>1H                          |       |  |  |  |
| OGRID No.     |           | Operator Name                              |       |  |  |  |
| 025575        | YATES PET | 3725'                                      |       |  |  |  |

Surface Location

| UL or lot No. | Section | Township | Range | Lot Idn | Feet from the | North/South line | Feet from the | East/West line | County |
|---------------|---------|----------|-------|---------|---------------|------------------|---------------|----------------|--------|
| Р             | 28      | 20 S     | 34 E  |         | 1110          | SOUTH            | 200           | EAST           | LEA    |

Bottom Hole Location If Different From Surface

| UL or lot No.                                                      | Section | Township | Range | Lot Idn | Feet from the | North/South line | Feet from the | East/West line | County |
|--------------------------------------------------------------------|---------|----------|-------|---------|---------------|------------------|---------------|----------------|--------|
| 0                                                                  | 29      | 20 S     | 34 E  |         | 860           | SOUTH            | 2310          | EAST           | LEA    |
| Dedicated Acres   Joint or Infill   Consolidation Code   Order No. |         |          |       |         |               |                  |               |                |        |
| 240                                                                |         |          |       |         |               |                  | •             |                |        |