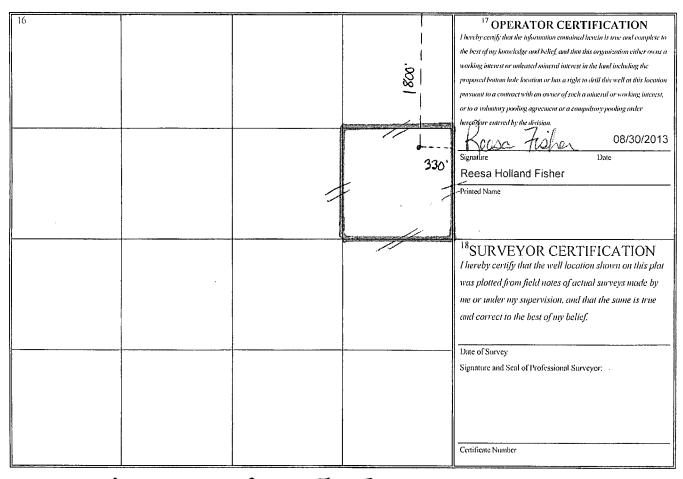

## HOBBS OCD

AUG 3 0 2013 District I Form C-102 State of New Mexico 1625 N. French Dr., Hobbs, NM 88240 Revised October 12, 2005 Energy, Minerals & Natural Resources Department District II RECEIVED L CONSERVATION DIVISION Submit to Appropriate District Office 1301 W. Grand Avenue, Artesia, NM 88210 State Lease - 4 Copies District\_III 1220 South St. Francis Dr. Fee Lease - 3 Copies 1000 Rio Brazos Rd., Aztec, NM 87410 Santa Fe, NM 87505 District\_IV ■ AMENDED REPORT 1220 S. St. Francis Dr., Santa Fe, NM 87505 <u>WELL LOCATION AND ACREAGE DEDICATION PLAT</u> <sup>1</sup> API Number Pool Code 30-025-25884 60240 Tubb Oil & Gas (Oil) Property Code Property Name Well Number 306616 McDonald State AC 2 029 <sup>7</sup>OGRID №. Operator Name <sup>1</sup> Elevation Apache Corporation: 303 Veterans Airpark Lane, Suite 3000 Midland, TX 79705 3452' GL 873 <sup>10</sup> Surface Location UL or lot no. Section Township Feet from the North/South line Enst/West line Range Lot Ido Feet from the County Н 13 36E 1800 North 330 22S East Lea 11 Bottom Hole Location If Different From Surface UL or lot no. Section Township Feet from the North/South line East/West line County Dedicated Acres Joint or Infill Consolidation Code Order No. 40