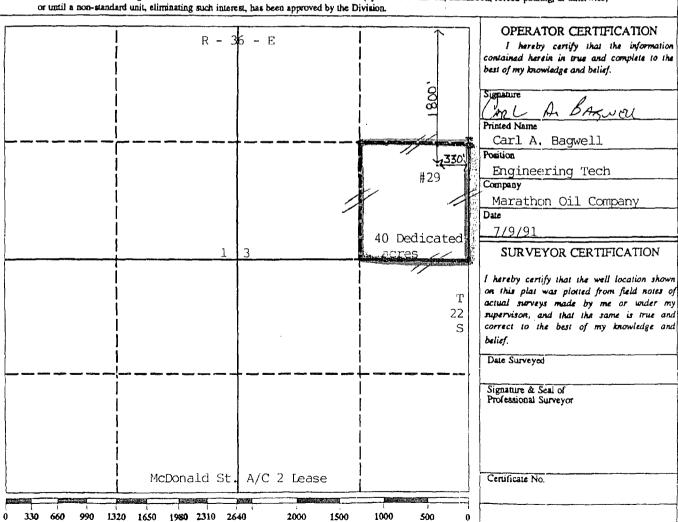

DISTRICT II P.O. Drawer DD, Artesia, NM 88210

DISTRICT III 1000 Rio Brazos Rd., Aztec, NM 87410

WELL LOCATION AND ACREAGE DEDICATION PLAT All Distances must be from the outer boundaries of the section

Operator Well No. Marathon Oil Company McDonald State A/C 2 29 Unit Letter Section Township Range County H 13 22-S 36-E Lea **NMPM** Actual Footage Location of Well: 1800 North 330 East feet from the line and feet from the line Ground level Elev. Producing Formation Pool Dedicated Acreage: 3452' Blinebry Blinebry Oil & Gas 40 Acres 1. Outline the acreage dedicated to the subject well by colored pencil or hachure marks on the plat below. 2. If more than one lease is dedicated to the well, outline each and identify the ownership thereof (both as to working interest and royalty). 3. If more than one lease of different ownership is dedicated to the well, have the interest of all owners been consolidated by communitization, unitization, force-pooling, etc.? Yes ☐ No If answer is "yes" type of consolidation If answer is "no" list the owners and tract descriptions which have actually been consolidated. (Use reverse side of this form if neccessary. No allowable will be assigned to the well until all interests have been consolidated (by communitization, unitization, forced-pooling, or otherwise)