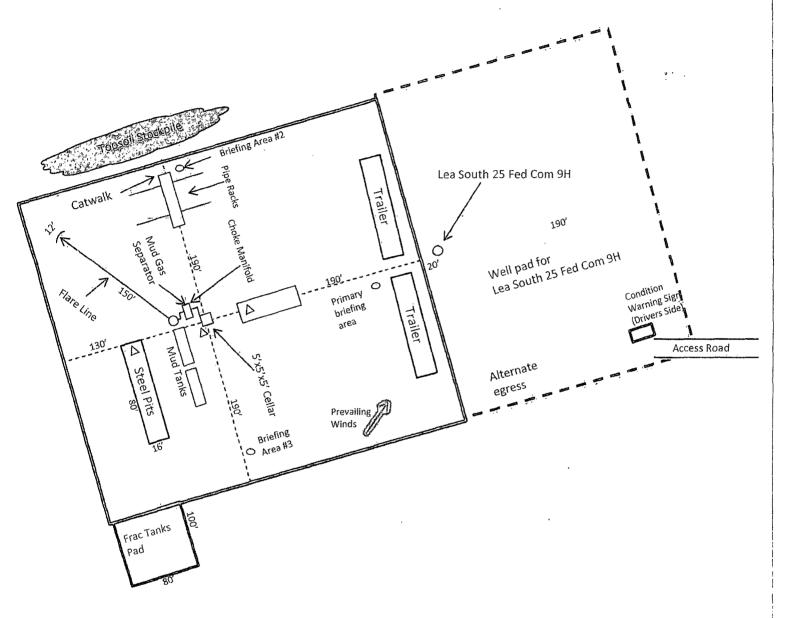

N

Wind Direction Indicators (wind sock or streamers)

H2S Monitors
 △ (alarms at bell nipple and shale shaker)

O Briefing Areas

Exhibit D – Rig Diagram

Lea South 25 Federal Com #5H

Nearburg Producing Co. 25-20S-34E SHL 60 FSL & 660 FWL BHL 330 FNL & 660 FWL Lea County, NM

N

Wind Direction Indicators (wind sock or streamers)

 $\begin{array}{c} \bullet & \text{H2S Monitors} \\ \Delta & \text{(alarms at bell nipple and shale} \\ & \text{shaker)} \end{array}$ 

O Briefing Areas