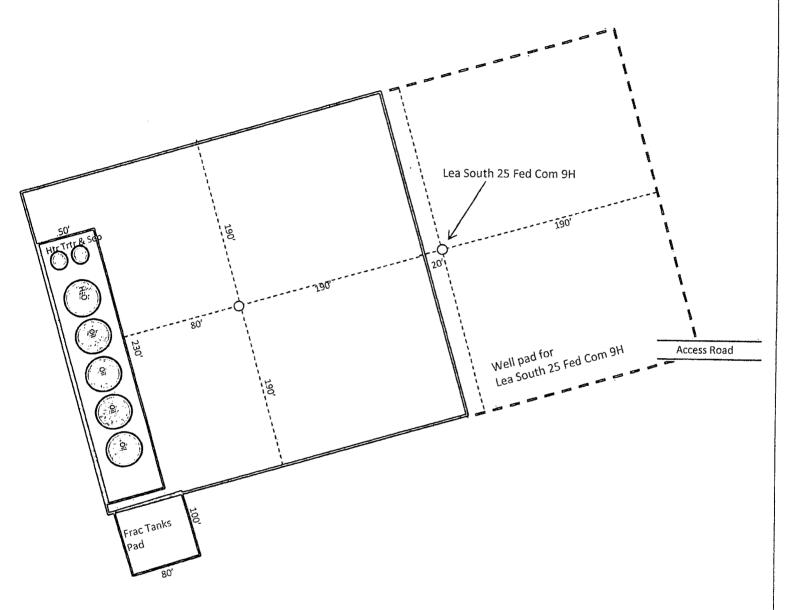

Exhibit D-1 – Production Facilities Diagram
Lea South 25 Federal Com #5H

Nearburg Producing Co. 25-20S-34E SHL 60 FSL & 660 FWL BHL 330 FNL & 660 FWL Lea County, NM