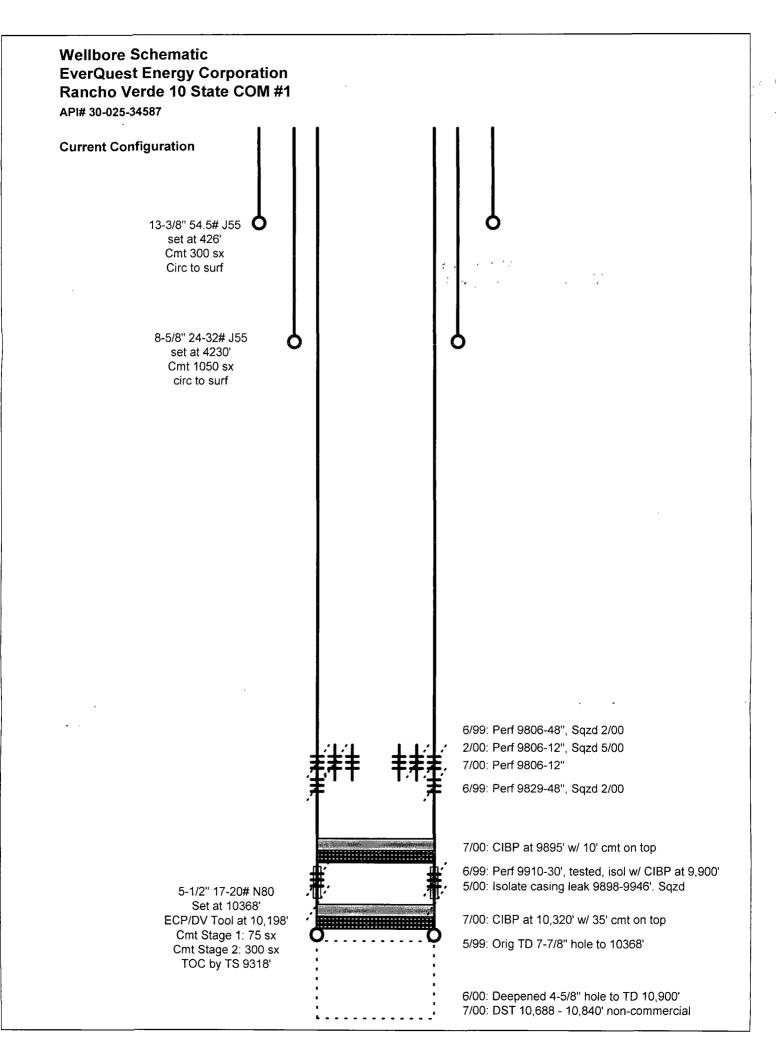

| Submit 1 Copy To Appropriate District<br>Office                                                                                                                                                                                 | State of New 1                             |                            | Form C-103<br>Revised July 18, 2013              |
|---------------------------------------------------------------------------------------------------------------------------------------------------------------------------------------------------------------------------------|--------------------------------------------|----------------------------|--------------------------------------------------|
| District I – (575) 393-6161<br>1625 N. French Dr., Hobbs, NM 88240<br>District II – (575) 748-1283                                                                                                                              | Energy, Minerals and N                     |                            | WELL API NO.<br>30-025-34587                     |
| 811 S. First St., Artesia, NM 88210                                                                                                                                                                                             | OIL CONSERVATION                           |                            | 5. Indicate Type of Lease                        |
| <u>District III</u> – (505) 334-6178<br>1000 Rio Brazos Rd., Aztec, NM 87410                                                                                                                                                    | 1220 South St. F                           |                            | STATE STATE                                      |
| <u>District IV</u> – (505) 476-3460<br>1220 S. St. Francis Dr., Santa Fe, NM                                                                                                                                                    | Santa Fe, NM                               | 87505                      | 6. State Oil & Gas Lease No.<br>V-4362           |
| 87505 SUNDRY NOTI                                                                                                                                                                                                               | CES AND REPORTS ON WEL                     | LLS                        | 7. Lease Name or Unit Agreement Name             |
| (DO NOT USE THIS FORM FOR PROPOS<br>DIFFERENT RESERVOIR. USE "APPLIC<br>PROPOSALS.)                                                                                                                                             |                                            |                            | Rancho Verde 10 State                            |
| PROPOSALS.)                                                                                                                                                                                                                     | Gas Well 🔲 Other                           | HOBBS OCD                  | 8. Well Number 1                                 |
| 2. Name of Operator                                                                                                                                                                                                             |                                            |                            | 9. OGRID Number                                  |
| EverQuest Energy Corporation 3. Address of Operator                                                                                                                                                                             |                                            | SEP 1 3 2013               | 2862911<br>By D. Pool name or Wildcat            |
| 10 Desta Drive, Ste 300E, Midland                                                                                                                                                                                               | , Texas 79705                              | Real                       | Wolfcamp Sw/                                     |
| 4. Well Location                                                                                                                                                                                                                |                                            | RECEIVED                   |                                                  |
| Unit LetterL:                                                                                                                                                                                                                   | $2310$ feet from the $\frac{1}{2}$ South   |                            | feet from the _Westline                          |
| Section 10                                                                                                                                                                                                                      | Township 16S                               | Range 32E                  | NMPM County Lea                                  |
|                                                                                                                                                                                                                                 | 11. Elevation (Show whether )<br>4319' AGL | DR, RKB, RT, GR, etc.)     |                                                  |
| 12. Check A                                                                                                                                                                                                                     | Appropriate Box to Indicate                | Nature of Notice,          | Report or Other Data                             |
| NOTICE OF IN                                                                                                                                                                                                                    |                                            | SUB                        | SEQUENT REPORT OF:                               |
|                                                                                                                                                                                                                                 | PLUG AND ABANDON                           | REMEDIAL WOR               |                                                  |
|                                                                                                                                                                                                                                 | CHANGE PLANS                               | COMMENCE DRI               |                                                  |
| PULL OR ALTER CASING                                                                                                                                                                                                            | MULTIPLE COMPL                             | CASING/CEMENT              | ГЈОВ 🗌                                           |
|                                                                                                                                                                                                                                 |                                            |                            |                                                  |
| CLOSED-LOOP SYSTEM                                                                                                                                                                                                              | П                                          | OTHER:                     | П                                                |
| 13. Describe proposed or comp                                                                                                                                                                                                   |                                            | all pertinent details, and | d give pertinent dates, including estimated date |
| of starting any proposed wo<br>proposed completion or rec                                                                                                                                                                       |                                            | IAC. For Multiple Cor      | npletions: Attach wellbore diagram of            |
| proposed completion of reco                                                                                                                                                                                                     | Sinpletion.                                |                            |                                                  |
| We wish to hold this wellbore                                                                                                                                                                                                   | for potential future deepen                | ing to test the Strav      | vn interval below the current TD of              |
|                                                                                                                                                                                                                                 |                                            | -                          | the Mozart #1 well (30-025-26294)                |
|                                                                                                                                                                                                                                 |                                            |                            | a deepening operation rather than                |
|                                                                                                                                                                                                                                 |                                            | -                          | blish production in the Wolfcamp                 |
|                                                                                                                                                                                                                                 | •                                          | -                          | ellbore sketch is included with this             |
|                                                                                                                                                                                                                                 |                                            |                            | receive your approval to proceed with            |
| $\frac{\text{the TA}}{T/A} = T/A = 0$                                                                                                                                                                                           | STATUS WILL                                | BE GRANT                   | ED FOR I YEAR DULY.                              |
| AFTER                                                                                                                                                                                                                           | I YEAR WELL                                | WILL NEE                   | D TO PRODUCE                                     |
| OR BE                                                                                                                                                                                                                           | PEAD. TIA                                  | STATUS 517                 | ARTS I YEAR FROM DATE D                          |
| Spud Date:                                                                                                                                                                                                                      | Rig Release                                |                            | PRESSURE TES                                     |
|                                                                                                                                                                                                                                 | -                                          |                            | C.HAET.                                          |
| C-103 50135EQU                                                                                                                                                                                                                  | ENT & CHART TO                             | o hobbs oc                 | D BY 10/15/2013. MSB.                            |
| I hereby certify that the information a                                                                                                                                                                                         | · · · · · · · · · · · · · · · · · · ·      |                            |                                                  |
| signature                                                                                                                                                                                                                       | MTITLE                                     | PRESIDENT                  | DATE <u>9-11-13</u>                              |
| Type or print name TEREY                                                                                                                                                                                                        | UFFE E-mail add                            | ress:                      | PHONE: <u>432-686-979</u> 0                      |
| For State Use-Only                                                                                                                                                                                                              | HL TRUFFI                                  | eyeeverodest               | EDERay-COM /                                     |
| Type or print name <u>TEREY</u> <u>DUFFEY</u> E-mail address: <u>PHONE:</u> <u>432-666-9790</u><br><u>For State Use-Only</u> <u>TPUFFEY@EVERQUESTENERGY_COM</u><br>APPROVED BY: <u>Maleyyyyyyyyyyyyyyyyyyyyyyyyyyyyyyyyyyyy</u> |                                            |                            |                                                  |
| Q                                                                                                                                                                                                                               | - ,                                        |                            | CD SEP 17 2013                                   |
|                                                                                                                                                                                                                                 |                                            |                            | SEL TI TO                                        |