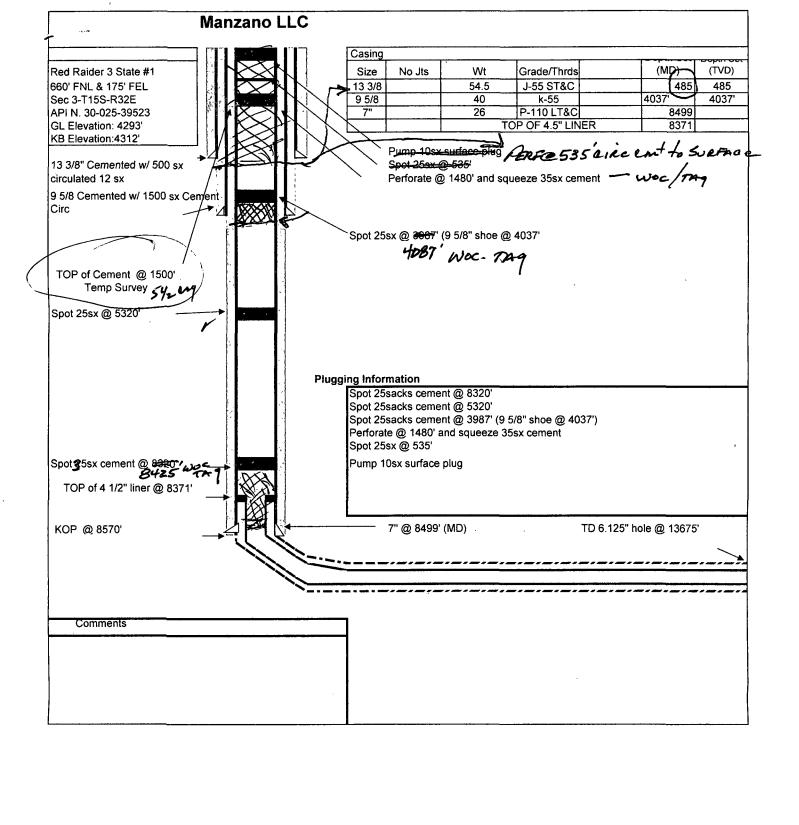

| Submit 1 Copy To Appropriate District                                                                           | State of New Mexico                                                                               | Form C-103                                              |
|-----------------------------------------------------------------------------------------------------------------|---------------------------------------------------------------------------------------------------|---------------------------------------------------------|
| District I – (575) 393-6161                                                                                     | CEnergy, Minerals and Natural Resources                                                           | Revised July 18, 2013 WELL API NO.                      |
| District II – (575) 748-1283                                                                                    | AND CONCEDIATION DIVICION                                                                         | 30-025-39523                                            |
| 811 S. First St., Artesia, NM 88210 FP 12                                                                       | 2019IL CONSERVATION DIVISION<br>1220 South St. Francis Dr.                                        | 5. Indicate Type of Lease                               |
| 1000 Rio Brazos Rd., Aztec, NM 87410                                                                            |                                                                                                   | STATE FEE                                               |
| District IV (505) 476-3460                                                                                      | Santa Fe, NM 87505                                                                                | 6. State Oil & Gas Lease No.                            |
| 1220 S. St. Francis Dr., Santa Fe, NM <b>RECEI</b> 87505                                                        | A rea                                                                                             | B-9680                                                  |
| SUNDRY NOTICES AND REPORTS ON WELLS (DO NOT USE THIS FORM FOR PROPOSALS TO DRILL OR TO DEEPEN OR PLUG BACK TO A |                                                                                                   | 7. Lease Name or Unit Agreement Name RED RAIDER 3 STATE |
| DIFFERENT RESERVOIR. USE "APPLICAT" PROPOSALS.)                                                                 | ION FOR PERMIT" (FORM C-101) FOR SUCH                                                             | 8. Well Number                                          |
|                                                                                                                 | s Well  Other                                                                                     | 1H                                                      |
| 2. Name of Operator MANZANO, LLC                                                                                |                                                                                                   | 9. OGRID Number 231429                                  |
| 3. Address of Operator                                                                                          |                                                                                                   | 10. Pool name or Wildcat                                |
| PO BOX 2107 ROSWELL, NM 88202                                                                                   | 2                                                                                                 | TULK; WOLFCAMP                                          |
| 4. Well Location                                                                                                | CO C C d NORTH L' 1                                                                               | 175                                                     |
| Unit Letter A : 60 Section 3                                                                                    | 60 feet from the NORTH line and Township 15S Range 32E                                            | 175feet from theEASTline<br>NMPM                        |
|                                                                                                                 | 1. Elevation (Show whether DR, RKB, RT, GR, etc.                                                  |                                                         |
| - <b>株</b> 成                                                                                                    | 293 GR                                                                                            |                                                         |
|                                                                                                                 |                                                                                                   |                                                         |
| 12. Check App                                                                                                   | propriate Box to Indicate Nature of Notice,                                                       | Report or Other Data                                    |
| NOTICE OF INTE                                                                                                  | NTION TO: SUB                                                                                     | SEQUENT REPORT OF:                                      |
|                                                                                                                 | LUG AND ABANDON 🛛 REMEDIAL WOR                                                                    |                                                         |
| TEMPORARILY ABANDON   C                                                                                         | HANGE PLANS 🔲 COMMENCE DR                                                                         | ILLING OPNS. □ P AND A □                                |
| PULL OR ALTER CASING  M                                                                                         | IULTIPLE COMPL                                                                                    | T JOB 🔲                                                 |
| DOWNHOLE COMMINGLE                                                                                              |                                                                                                   |                                                         |
| CLOSED-LOOP SYSTEM                                                                                              |                                                                                                   |                                                         |
| OTHER:                                                                                                          | OTHER:                                                                                            | d aive neutineut detec including estimated date         |
|                                                                                                                 | d operations. (Clearly state all pertinent details, an SEE RULE 19.15.7.14 NMAC. For Multiple Co. |                                                         |
| proposed completion or recomp                                                                                   |                                                                                                   | impletions. Attach welloofe diagram of                  |
|                                                                                                                 |                                                                                                   | 4                                                       |
| Propose to P & A as follows:                                                                                    | woc-too - arec WELL                                                                               | LW/MLF                                                  |
| Propose to P & A as follows:  Spot 35 sacks cement @ \$330 \$8425 \_ woc-tag \_ alge well by MLF                |                                                                                                   |                                                         |
| Spot 25 sacks cement ( <i>a</i> , 5520                                                                          |                                                                                                   |                                                         |
| Spot 25 sacks cement @ 4087' (9 5/8" s                                                                          | hoe @ 4037')—WOC/TAG                                                                              |                                                         |
| Perforate @ 1450' and squeeze 35sx cer                                                                          | ment - wec- 777                                                                                   |                                                         |
| Spot 355 (C)                                                                                                    | Re ant to Surface                                                                                 |                                                         |
| Pamp 10sx-surface plus Work will commence with 30 days of ap                                                    |                                                                                                   |                                                         |
| work will commence with 30 days of ap                                                                           | proved plugging procedure                                                                         | •                                                       |
|                                                                                                                 |                                                                                                   |                                                         |
|                                                                                                                 |                                                                                                   |                                                         |
|                                                                                                                 |                                                                                                   |                                                         |
|                                                                                                                 |                                                                                                   |                                                         |
| DIL CONSERVATION DIVISION - Hobbs office                                                                        | Must Be Notified                                                                                  |                                                         |
| 24 hours prior to the beginning of Plugging Oper                                                                |                                                                                                   | •                                                       |
|                                                                                                                 | j ·                                                                                               |                                                         |
|                                                                                                                 |                                                                                                   |                                                         |
| I hereby certify that the information about                                                                     | ve is true and complete to the best of my knowledg                                                | e and belief.                                           |
|                                                                                                                 |                                                                                                   | 7                                                       |
| SIGNATURE TIAM Officera                                                                                         | TITLE Operations Foreman                                                                          | nDATE9/9/2013                                           |
|                                                                                                                 |                                                                                                   |                                                         |
|                                                                                                                 | E-mail address: _craig@manzanoenergy.com                                                          | n PHONE:575-910-6154                                    |
| For State Use Only                                                                                              |                                                                                                   |                                                         |
| APPROVED BY                                                                                                     | Le TITLE DIST-MER                                                                                 | DATE 7-17-2013                                          |
| Conditions of Approval (if any):                                                                                |                                                                                                   | SEP 1,7 2013                                            |
|                                                                                                                 |                                                                                                   | 3LI \$ 8010                                             |