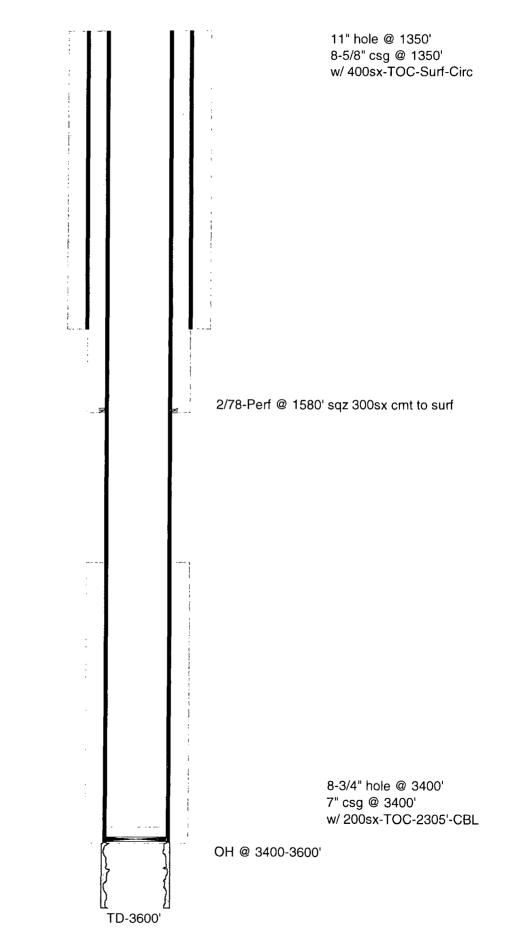

## OXY USA WTP LP - Current Myers Langlie Mattix Unit #119 API No. 30-025-10983

~

11/88-CIBP @ 3350' w/ 46' cmt to 3304'