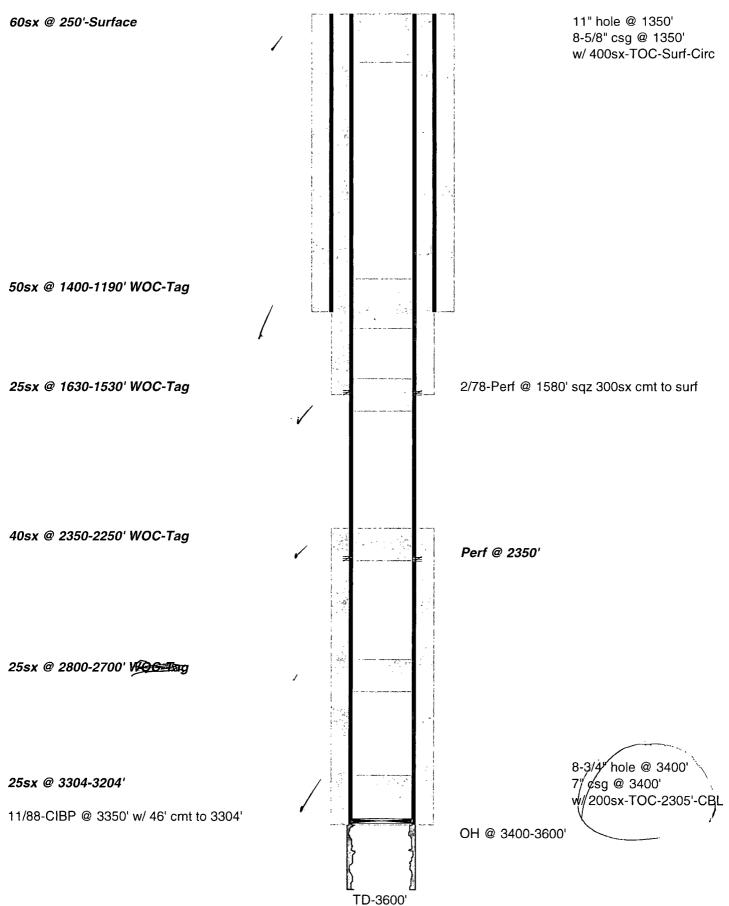

| ø                                                                                                                                                                                                                                                                                                                                                                     | • Submit I Copy To Appropriate District State of New Mexico                                                                                                   | Form C-103                            |
|-----------------------------------------------------------------------------------------------------------------------------------------------------------------------------------------------------------------------------------------------------------------------------------------------------------------------------------------------------------------------|---------------------------------------------------------------------------------------------------------------------------------------------------------------|---------------------------------------|
| •                                                                                                                                                                                                                                                                                                                                                                     | District J – (575) 393-6161 Energy, Minerals and Natural Resources                                                                                            | Revised July 18, 2013<br>WELL API NO. |
|                                                                                                                                                                                                                                                                                                                                                                       | 1625 N. French Dr., Hobbs, NM 88240                                                                                                                           | 30-025-10933                          |
|                                                                                                                                                                                                                                                                                                                                                                       | District II - (575) 748-1283<br>811 S. First St., Artesia, NM 88840BBS OCD OIL CONSERVATION DIVISION                                                          | 5. Indicate Type of Lease             |
|                                                                                                                                                                                                                                                                                                                                                                       | <u>District III</u> – (505) 334-6178 1220 South St. Francis Dr.                                                                                               | STATE FEE                             |
|                                                                                                                                                                                                                                                                                                                                                                       | $\frac{1000 \text{ Rio Brazos Rd., Aztec, NM 87410}}{\frac{\text{District IV}}{1000} - (505) 476-3460}  \text{SEP 1 6 2013} \qquad \text{Santa Fe, NM 87505}$ | 6. State Oil & Gas Lease No.          |
|                                                                                                                                                                                                                                                                                                                                                                       | 1220 S. St. Planets DL, Santa Fet INM                                                                                                                         | 39694                                 |
|                                                                                                                                                                                                                                                                                                                                                                       | SUNDRY NOTICES AND REPORTS ON WELLS                                                                                                                           | 7. Lease Name or Unit Agreement Name/ |
|                                                                                                                                                                                                                                                                                                                                                                       | OD NOT USE THIS FORM FOR PROPOSALS TO DRILL OR TO DEEPEN OR PLUG BACK TO A                                                                                    |                                       |
|                                                                                                                                                                                                                                                                                                                                                                       | DIFFERENT RESERVOIR. USE "APPLICATION FOR PERMIT" (FORM C-101) FOR SUCH PROPOSALS.)                                                                           | Myens Langlie Mattix Unit             |
|                                                                                                                                                                                                                                                                                                                                                                       | 1. Type of Well: Oil Well 🗹 Gas Well 🗌 Other                                                                                                                  | 8. Well Number 119                    |
|                                                                                                                                                                                                                                                                                                                                                                       | 2. Name of Operator                                                                                                                                           | 9. OGRID Number                       |
|                                                                                                                                                                                                                                                                                                                                                                       | OXY USA WTP Limited Partnership                                                                                                                               | <u>192463</u>                         |
|                                                                                                                                                                                                                                                                                                                                                                       | 3. Address of Operator                                                                                                                                        | 10. Pool name or Wildcat              |
|                                                                                                                                                                                                                                                                                                                                                                       | P.O. Box 50250 Midland, TX 79710                                                                                                                              | Langlie Mattix 78 Qu GB               |
|                                                                                                                                                                                                                                                                                                                                                                       | 4. Well Location<br>Unit Letter B : 330 feet from the North line and 7                                                                                        | 310 feet from the east line           |
|                                                                                                                                                                                                                                                                                                                                                                       |                                                                                                                                                               |                                       |
| Section 2 Township 24S Range 37E NMPM County Les                                                                                                                                                                                                                                                                                                                      |                                                                                                                                                               |                                       |
|                                                                                                                                                                                                                                                                                                                                                                       |                                                                                                                                                               |                                       |
|                                                                                                                                                                                                                                                                                                                                                                       |                                                                                                                                                               |                                       |
| 12. Check Appropriate Box to Indicate Nature of Notice, Report or Other Data                                                                                                                                                                                                                                                                                          |                                                                                                                                                               |                                       |
|                                                                                                                                                                                                                                                                                                                                                                       |                                                                                                                                                               |                                       |
| NOTICE OF INTENTION TO: SUBSEQUENT REPORT OF:<br>PERFORM REMEDIAL WORK D PLUG AND ABANDON D REMEDIAL WORK D ALTERING CASIN                                                                                                                                                                                                                                            |                                                                                                                                                               |                                       |
|                                                                                                                                                                                                                                                                                                                                                                       | TEMPORARILY ABANDON CHANGE PLOG AND ABANDON COMMENCE DR                                                                                                       |                                       |
|                                                                                                                                                                                                                                                                                                                                                                       | PULL OR ALTER CASING MULTIPLE COMPL CASING/CEMEN                                                                                                              |                                       |
|                                                                                                                                                                                                                                                                                                                                                                       | DOWNHOLE COMMINGLE                                                                                                                                            |                                       |
|                                                                                                                                                                                                                                                                                                                                                                       |                                                                                                                                                               |                                       |
|                                                                                                                                                                                                                                                                                                                                                                       | OTHER: OTHER:                                                                                                                                                 |                                       |
| <ol> <li>Describe proposed or completed operations. (Clearly state all pertinent details, and give pertinent dates, including estimated date<br/>of starting any proposed work). SEE RULE 19.15.7.14 NMAC. For Multiple Completions: Attach wellbore diagram of<br/>proposed completion or recompletion.<br/>TD-3600' PBTD-3304' OH-340-3600' CIBP-3350' i</li> </ol> |                                                                                                                                                               |                                       |
|                                                                                                                                                                                                                                                                                                                                                                       |                                                                                                                                                               | mpletions: Attach wellbore diagram of |
|                                                                                                                                                                                                                                                                                                                                                                       |                                                                                                                                                               | י <sub>ו</sub>                        |
|                                                                                                                                                                                                                                                                                                                                                                       | 8-5/8" 32# csg @ 1350' w/ 400sx, 11" hole, TOC-Surf-Circ                                                                                                      |                                       |
|                                                                                                                                                                                                                                                                                                                                                                       | 7" 23# csg @ 3400' w/ 200sx, 8" hole, TOC-2305'-CBL                                                                                                           |                                       |
|                                                                                                                                                                                                                                                                                                                                                                       | 2/78-Perf @ 1580', sqz 300sx cmt to surface                                                                                                                   |                                       |
|                                                                                                                                                                                                                                                                                                                                                                       | 1. RIH &tag Cmt/CIBP @ 3304', M&P 25sx cmt                                                                                                                    |                                       |
|                                                                                                                                                                                                                                                                                                                                                                       | 2. M&P 25sx cmt @ 2800-2700' \#9年188                                                                                                                          |                                       |
|                                                                                                                                                                                                                                                                                                                                                                       | 3. Perf @ 2350', sqz 40sx cmt to 2250' WOC-Tag                                                                                                                |                                       |
|                                                                                                                                                                                                                                                                                                                                                                       | 4. M&P 25sx cmt @ 1630-1530' WOC-Tag                                                                                                                          |                                       |
| 5. M&P 50sx cmt @ 1400-1190' WOC-Tag<br>6. M&P 60sx cmt @ 250'-Surface<br>0/L CONSERVATION DIVISION Above ground steel tanks will be utilized.<br>24 hours prior to the beginning of Plugging office Must Be Notified<br>Spud Date.                                                                                                                                   |                                                                                                                                                               |                                       |
|                                                                                                                                                                                                                                                                                                                                                                       |                                                                                                                                                               |                                       |
|                                                                                                                                                                                                                                                                                                                                                                       |                                                                                                                                                               |                                       |
|                                                                                                                                                                                                                                                                                                                                                                       |                                                                                                                                                               |                                       |
|                                                                                                                                                                                                                                                                                                                                                                       | Spud Date. Rig Release Date:                                                                                                                                  |                                       |
|                                                                                                                                                                                                                                                                                                                                                                       | Orig Operations Notified                                                                                                                                      |                                       |
|                                                                                                                                                                                                                                                                                                                                                                       |                                                                                                                                                               |                                       |
|                                                                                                                                                                                                                                                                                                                                                                       | I hereby certify that the information above is true                                                                                                           |                                       |
|                                                                                                                                                                                                                                                                                                                                                                       |                                                                                                                                                               |                                       |
|                                                                                                                                                                                                                                                                                                                                                                       | SIGNATURE SIGNATURE Sr. Regulatory Advise                                                                                                                     | DATE <u>aliz(13</u>                   |
|                                                                                                                                                                                                                                                                                                                                                                       |                                                                                                                                                               |                                       |
|                                                                                                                                                                                                                                                                                                                                                                       | Type or print name <u>David Stewart</u> E-mail address: <u>david stewart</u>                                                                                  | @oxy.comPHONE:432-685-5717            |
|                                                                                                                                                                                                                                                                                                                                                                       | For State Use Only                                                                                                                                            |                                       |
|                                                                                                                                                                                                                                                                                                                                                                       | APPROVED BY Jongoha TITLE Dist MAR                                                                                                                            | DATE 7-18-2012 /                      |
|                                                                                                                                                                                                                                                                                                                                                                       | Conditions of Approval (if any).                                                                                                                              |                                       |
|                                                                                                                                                                                                                                                                                                                                                                       | <u> </u>                                                                                                                                                      | DATE 9-18-2013                        |