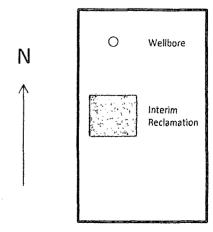

Exhibit D-1
Interim Reclamation Diagram
Triste Draw 30 Federal 1H
Cimarex Energy Co.
30-23S-33E
SHL 330 FSL & 660 FWL
BHL 330 FNL & 660 FWL
Lea County, NM