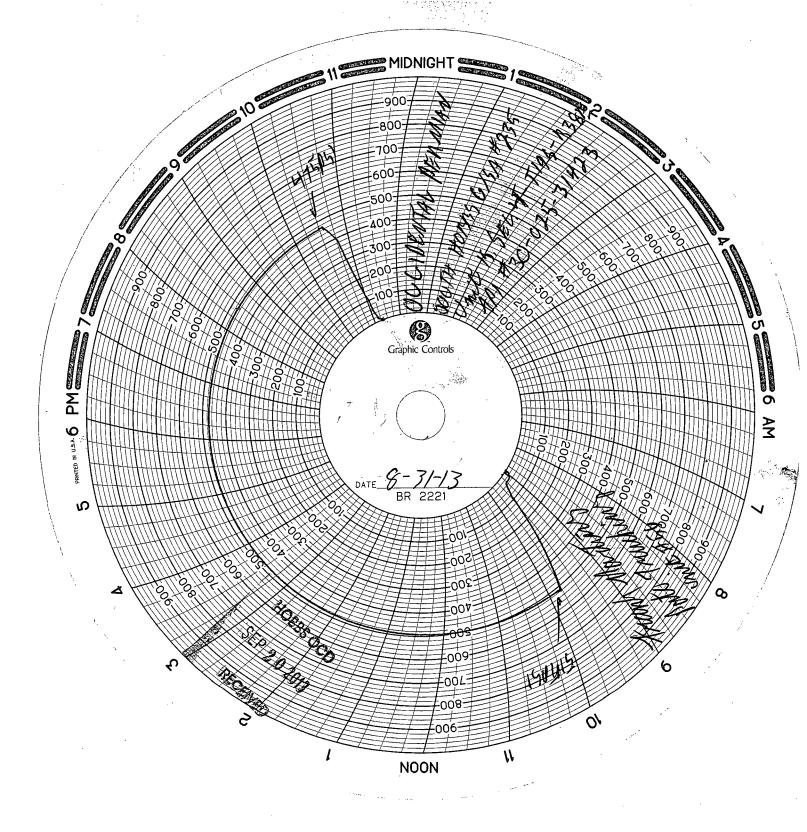

State of New Mexico Energy, Minerals and Natural Resources Department

Form C-103 Revised 5-27-2004

| FILE IN TRIPLICATE                                                                                                                                                                                                                                                             |                                          | CONSERVATION DI                                | VISION                 |                                              |
|--------------------------------------------------------------------------------------------------------------------------------------------------------------------------------------------------------------------------------------------------------------------------------|------------------------------------------|------------------------------------------------|------------------------|----------------------------------------------|
| DISTRICT I<br>1625 N. French Dr. , Hobbs                                                                                                                                                                                                                                       | NM 88240                                 | 1220 South St. Francis D<br>Santa Fe, NM 87505 | r. W                   | YELL API NO.<br>30-025-31423                 |
| DISTRICT II                                                                                                                                                                                                                                                                    |                                          | ,                                              | 5                      | Indicate Type of Lease                       |
| 1301 W. Grand Ave, Artesia                                                                                                                                                                                                                                                     | NM 38210 2 V 2013                        |                                                |                        | STATE X FEE                                  |
| DISTRICT III                                                                                                                                                                                                                                                                   | NINA 97410                               |                                                | 6                      | . State Oil & Gas Lease No.                  |
| 1000 Rio Brazos Rd, Aztec,                                                                                                                                                                                                                                                     | UNDRY NOTICES AND REPO                   | DRTS ON WELLS                                  | 7                      | . Lease Name or Unit Agreement Name          |
| (DO NOT USE THIS FORM FOR PROPOSALS TO DRILL OR TO DEEPEN OR PLUG BACK TO A                                                                                                                                                                                                    |                                          |                                                |                        | outh Hobbs (G/SA) Unit                       |
| DIFFERENT RESERVOIR. USE "APPLICATION FOR PERMIT" (Form C-101) for such proposals.)                                                                                                                                                                                            |                                          |                                                |                        |                                              |
| I. Type of Well:<br>Oil Well Gas Well Other Injector                                                                                                                                                                                                                           |                                          |                                                |                        | . Well No. 235                               |
| 2. Name of Operator                                                                                                                                                                                                                                                            |                                          |                                                |                        | . OGRID No. 157984                           |
| Occidental Permian Ltd.                                                                                                                                                                                                                                                        |                                          |                                                |                        |                                              |
| 3. Address of Operator                                                                                                                                                                                                                                                         |                                          |                                                |                        | 0. Pool name or Wildcat Hobbs (G/SA)         |
| HCR 1 Box 90 Denver City, TX 79323                                                                                                                                                                                                                                             |                                          |                                                |                        |                                              |
| Unit Letter K : 2160 Feet From The South Line and 2414 Feet From The West Line                                                                                                                                                                                                 |                                          |                                                |                        |                                              |
|                                                                                                                                                                                                                                                                                |                                          |                                                |                        |                                              |
| Section                                                                                                                                                                                                                                                                        |                                          | w whether DF, RKB, RT GR, etc.)                |                        | NMPM Lea County                              |
| 3622' КВ                                                                                                                                                                                                                                                                       |                                          |                                                |                        |                                              |
| Pit or Below-grade Tank Application or Closure                                                                                                                                                                                                                                 |                                          |                                                |                        |                                              |
| Pit Type Depth of Ground Water Distance from nearest fresh water well Distance from nearest surface water                                                                                                                                                                      |                                          |                                                |                        |                                              |
| Pit Liner Thickness mil Below-Grade Tank: Volume bbls; Construction Material                                                                                                                                                                                                   |                                          |                                                |                        |                                              |
|                                                                                                                                                                                                                                                                                |                                          |                                                |                        |                                              |
| 12. Check Appropriate Box to Indicate Nature of Notice, Report, or Other Data<br>NOTICE OF INTENTION TO: SUBSEQUENT REPORT OF:                                                                                                                                                 |                                          |                                                |                        |                                              |
| PERFORM REMEDIAL WORK PLUG AND ABANDON REMEDIAL WORK ALTERING CASING                                                                                                                                                                                                           |                                          |                                                |                        |                                              |
| TEMPORARILY ABANDON CHANGE PLANS COMMENCE DRILLING OPNS. PLUG & ABANDONMENT                                                                                                                                                                                                    |                                          |                                                |                        |                                              |
| PULL OR ALTER CASING Multiple Completion CASING TEST AND CEMENT JOB                                                                                                                                                                                                            |                                          |                                                |                        |                                              |
|                                                                                                                                                                                                                                                                                |                                          |                                                |                        |                                              |
|                                                                                                                                                                                                                                                                                |                                          |                                                |                        |                                              |
| 13. Describe Proposed or Completed Operations (Clearly state all pertinent details, and give pertinent dates, including estimated date of starting any proposed work) SEE RULE 1103. For Multiple Completions: Attach wellbore diagram of proposed completion or recompletion. |                                          |                                                |                        |                                              |
| proposed work) SEE – ROLE 1105. For Multiple Completions. Attach wendore diagram of proposed completion of recompletion.                                                                                                                                                       |                                          |                                                |                        |                                              |
| Date of test: 08/31/2013                                                                                                                                                                                                                                                       |                                          |                                                |                        |                                              |
| Pressure readings: Initial – 515 PSI; 15 min – 480 PSI; 30 min – 475 PSI                                                                                                                                                                                                       |                                          |                                                |                        |                                              |
|                                                                                                                                                                                                                                                                                |                                          |                                                |                        |                                              |
| Length of test: 30 minutes                                                                                                                                                                                                                                                     |                                          |                                                |                        |                                              |
| Witnessed: NO                                                                                                                                                                                                                                                                  |                                          |                                                |                        |                                              |
|                                                                                                                                                                                                                                                                                |                                          |                                                |                        |                                              |
| I hereby certify that the infor                                                                                                                                                                                                                                                | mation above is true and complete to the | best of my knowledge and belief.               | I further certify that | any pit or below-grade tank has been/will be |
| constructed or                                                                                                                                                                                                                                                                 |                                          |                                                |                        |                                              |
| closed according to NMOCD guidelines , a general permit or an (attached) alternative OCD-approved plan                                                                                                                                                                         |                                          |                                                |                        |                                              |
| SIGNATURE New Contractive Associate DATE 09/18/2013                                                                                                                                                                                                                            |                                          |                                                |                        |                                              |
| TYPE OR PRINT NAME                                                                                                                                                                                                                                                             | Mendy A. Johnson E-r                     |                                                | nson@oxy.com           | TELEPHONE NO. 806-592-6280                   |
| For State Use Only                                                                                                                                                                                                                                                             |                                          |                                                | /                      |                                              |
| APPROVED BY Homan TITLE DET MER DATE 9-23-2013                                                                                                                                                                                                                                 |                                          |                                                |                        |                                              |
| CONDITIONS OF APPROV                                                                                                                                                                                                                                                           | TAL IF ANY                               |                                                | for the total          |                                              |
| ' //                                                                                                                                                                                                                                                                           |                                          |                                                |                        |                                              |
|                                                                                                                                                                                                                                                                                | U                                        |                                                |                        | SEP 2 3 2013                                 |
|                                                                                                                                                                                                                                                                                |                                          |                                                |                        | DET 6 9 LUIT                                 |