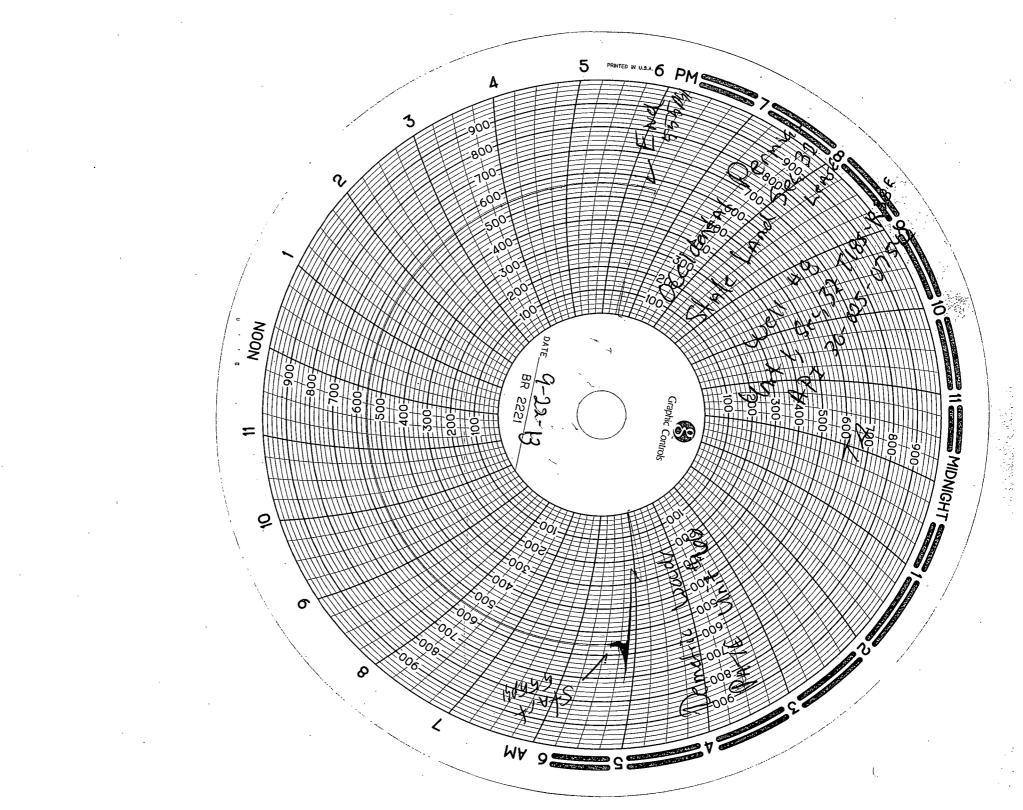

| State                                                                                                                                                       | of New Mexico                           |                                                       |                   |
|-------------------------------------------------------------------------------------------------------------------------------------------------------------|-----------------------------------------|-------------------------------------------------------|-------------------|
| Energy, Minerals and                                                                                                                                        | Natural Resources Department            | nt                                                    | Form C-103        |
| FILE IN TRIPLICATE                                                                                                                                          | VATION DIVISION                         |                                                       | Revised 5-27-2004 |
| DISTRICT I 1220 Sou                                                                                                                                         | uth St. Francis Dr.<br>Fe, NM 87505     | WELL API NO.<br>30-025-07542                          |                   |
| DISTRICT                                                                                                                                                    | rc, mwi 87505                           | 5. Indicate Type of Lease                             |                   |
| 1301 W: Grand Ave, Artesia, NM 88240.<br>SEP <b>2 6 2013</b>                                                                                                |                                         | STATE X                                               | FEE               |
|                                                                                                                                                             |                                         | 6. State Oil & Gas Lease No.                          |                   |
| 1000 Rio Brazos Rd, Aztec, NM 87410                                                                                                                         |                                         | 7.1                                                   |                   |
| SUNDRY NOTICES AND REPORTS ON V<br>(DO NOT USE THIS FORM FOR PROPOSALS TO DRILL OR TO DEEP<br>DIFFERENT RESERVOIR. USE "APPLICATION FOR PERMIT" (Form       | PEN OR PLUG BACK TO A                   | 7. Lease Name or Unit Agreen<br>State Land Section 32 | nent Name         |
| 1. Type of Well:                                                                                                                                            |                                         | 8. Well No. 8                                         | /                 |
| Oil Well Gas Well Other                                                                                                                                     | Temporarily Abandoned                   | /                                                     |                   |
| 2. Name of Operator<br>Oxy USA, Ltd.                                                                                                                        |                                         | 9. OGRID No. 16696                                    |                   |
| 3. Address of Operator                                                                                                                                      |                                         | 10. Pool name or Wildcat                              | Bowers 7 Rivers   |
| HCR 1 Box 90 Denver City, TX 79323<br>4. Well Location                                                                                                      |                                         |                                                       |                   |
| Unit Letter I 1980 Feet From The South                                                                                                                      | 660 Fee                                 | t From The East                                       | Line              |
|                                                                                                                                                             |                                         |                                                       | _                 |
| Section 32 Township 18-S                                                                                                                                    | Range 38-E                              | , NMPM                                                | Lea County 🖌      |
| 3637' GR                                                                                                                                                    | , KKB, KT OK, CC.)                      |                                                       |                   |
|                                                                                                                                                             |                                         |                                                       |                   |
| Pit or Below-grade Tank Application or Closure                                                                                                              |                                         | <b>.</b>                                              |                   |
| Pit Type Depth of Ground Water Distance from                                                                                                                |                                         |                                                       | irface water      |
| Pit Liner Thickness mil Below-Grade Tank: Volume                                                                                                            | bbls; Construction Ma                   | terial                                                |                   |
| 12. Check Appropriate Box to Indicate                                                                                                                       | Nature of Notice, Report, or C          | Other Data                                            |                   |
| NOTICE OF INTENTION TO:                                                                                                                                     | SUBS                                    | SEQUENT REPORT O                                      | F:                |
| PERFORM REMEDIAL WORK PLUG AND ABANDON                                                                                                                      | REMEDIAL WORK                           |                                                       | 3 CASING          |
| TEMPORARILY ABANDON CHANGE PLANS                                                                                                                            | COMMENCE DRILLING OPI                   | NS. DLUG & A                                          |                   |
| PULL OR ALTER CASING Multiple Completion                                                                                                                    | CASING TEST AND CEMEN                   | Т ЈОВ                                                 |                   |
| OTHER:                                                                                                                                                      | OTHER: Casing integri                   | ty test                                               | X                 |
|                                                                                                                                                             |                                         |                                                       |                   |
| <ol> <li>Describe Proposed or Completed Operations (Clearly state all pertiner<br/>proposed work) SEE RULE 1103. For Multiple Completions: Attac</li> </ol> |                                         |                                                       | starting any      |
| Date of Test: 09/22/2013                                                                                                                                    |                                         |                                                       |                   |
| Pressure Readings: Initial – 555 PSI; 15 min – 555 PSI; 30 min – 555                                                                                        | 5 PSI                                   |                                                       |                   |
| Length of test: 30 minutes                                                                                                                                  |                                         |                                                       |                   |
| Witnessed: NO                                                                                                                                               | This American st                        | <b>T</b> • • • • • • • • •                            |                   |
| CIBP set @3050'                                                                                                                                             | This Approval of<br>Abandonment Ex      | remporary                                             | 2014              |
| Open hole perfs 3124-3192'                                                                                                                                  | Abandonment L                           |                                                       |                   |
| I hereby certify that the information above is true and complete to the best of my kr                                                                       | owledge and belief. I further certify t | hat any pit or below-grade tank l                     | as been/will"be   |
| constructed or                                                                                                                                              |                                         |                                                       | 1                 |
| closed according to NMOCD guidelines , a general permit                                                                                                     | or an (attached) alternative            | OCD-approved                                          |                   |
| SIGNATURE MENDLY CLORMON                                                                                                                                    | TITLE Administrative                    | Associate DATI                                        | E 09/25/2013      |
| TYPE OR PRINT NAME Mendy A. Johnson E-mail address:                                                                                                         | mendy_johnson@oxy.com                   | TELEPHONE NO.                                         | 806-592-6280      |
| For State Use Only                                                                                                                                          | <u> </u>                                | <u></u>                                               |                   |
| APPROVED BY Markethitetun                                                                                                                                   | TITLE Loupli                            | me Officer DAT                                        | TE 09-27-2013     |
| CONDITIONS OF APPROVAL IF ANY:                                                                                                                              |                                         |                                                       | 1                 |
|                                                                                                                                                             |                                         |                                                       |                   |