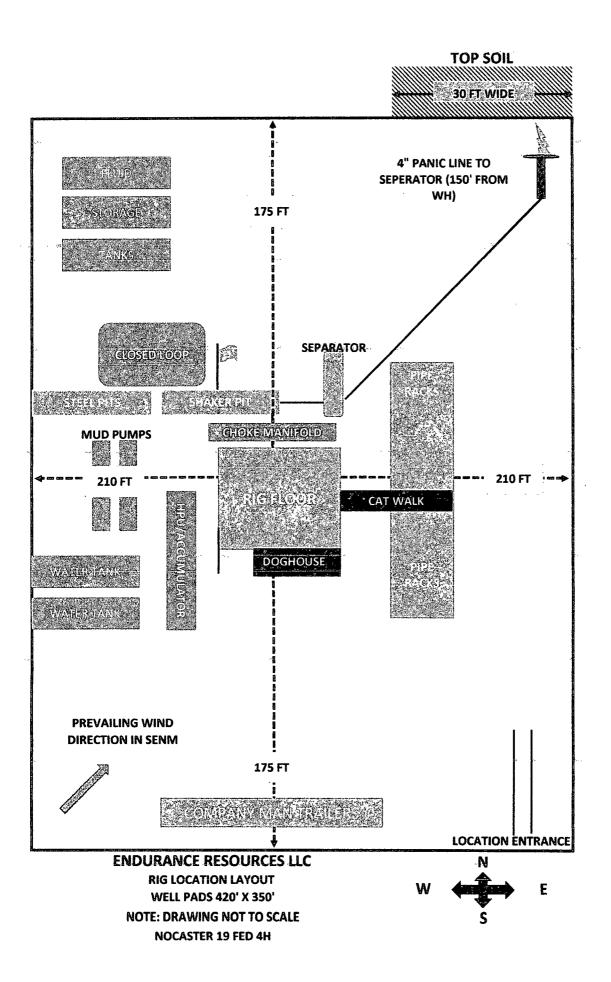

| lease be advised that approval of this request does not relieve the operator of liability should operations result in pollution of surface water, ground water or the nvironment. Nor does approval relieve the operator of its responsibility to comply with any other applicable governmental authority's rules, regulations or ordinances.                                                                           |  |  |
|-------------------------------------------------------------------------------------------------------------------------------------------------------------------------------------------------------------------------------------------------------------------------------------------------------------------------------------------------------------------------------------------------------------------------|--|--|
| i. Operator: Endurance Resources LLC OGRID #: 270329                                                                                                                                                                                                                                                                                                                                                                    |  |  |
| Address: PO Box 1466 Artesia NM 88211                                                                                                                                                                                                                                                                                                                                                                                   |  |  |
|                                                                                                                                                                                                                                                                                                                                                                                                                         |  |  |
| Facility or well name: Nocaster 19 Fed 4H  API Number: 30-025-4144 OCD Permit Number: FOR                                                                                                                                                                                                                                                                                                                               |  |  |
| U/L or Qtr/Qtr P; SE/SE Section 19 Township 23S Range 34E County: Lea Co NM                                                                                                                                                                                                                                                                                                                                             |  |  |
| Center of Proposed Design: Latitude Longitude NAD: \[ \square 1927 \Bigotimes 1983                                                                                                                                                                                                                                                                                                                                      |  |  |
| Surface Owner: Federal State Private Tribal Trust or Indian Allotment                                                                                                                                                                                                                                                                                                                                                   |  |  |
| 2                                                                                                                                                                                                                                                                                                                                                                                                                       |  |  |
| ☐ Closed-loop System: Subsection H of 19.15.17.11 NMAC                                                                                                                                                                                                                                                                                                                                                                  |  |  |
| Operation: Drilling a new well Workover or Drilling (Applies to activities which require prior approval of a permit or notice of intent) P&A                                                                                                                                                                                                                                                                            |  |  |
| Above Ground Steel Tanks or Haul-off Bins                                                                                                                                                                                                                                                                                                                                                                               |  |  |
| Signs: Subsection C of 19.15.17.11 NMAC                                                                                                                                                                                                                                                                                                                                                                                 |  |  |
| 12"x 24", 2" lettering, providing Operator's name, site location, and emergency telephone numbers                                                                                                                                                                                                                                                                                                                       |  |  |
| ⊠ Signed in compliance with 19.15.16.8 NMAC                                                                                                                                                                                                                                                                                                                                                                             |  |  |
| Closed-loop Systems Permit Application Attachment Checklist: Subsection B of 19.15.17.9 NMAC  Instructions: Each of the following items must be attached to the application. Please indicate, by a check mark in the box, that the documents are attached.                                                                                                                                                              |  |  |
| <ul> <li>☑ Design Plan - based upon the appropriate requirements of 19.15.17.11 NMAC</li> <li>☑ Operating and Maintenance Plan - based upon the appropriate requirements of 19.15.17.12 NMAC</li> <li>☑ Closure Plan (Please complete Box 5) - based upon the appropriate requirements of Subsection C of 19.15.17.9 NMAC and 19.15.17.13 NMAC</li> </ul>                                                               |  |  |
| Previously Approved Design (attach copy of design) API Number:                                                                                                                                                                                                                                                                                                                                                          |  |  |
| Previously Approved Operating and Maintenance Plan API Number:  5.                                                                                                                                                                                                                                                                                                                                                      |  |  |
| Waste Removal Closure For Closed-loop Systems That Utilize Above Ground Steel Tanks or Haul-off Bins Only: (19.15.17.13.D NMAC) Instructions: Please indentify the facility or facilities for the disposal of liquids, drilling fluids and drill cuttings. Use attachment if more than two                                                                                                                              |  |  |
| facilities are required.  Disposal Facility Name: NAM 01 0000                                                                                                                                                                                                                                                                                                                                                           |  |  |
| Disposal Facility Name:R360 Disposal Facility Permit Number:NM-01-0006  Disposal Facility Name:Nm-01-0006                                                                                                                                                                                                                                                                                                               |  |  |
| Will any of the proposed closed-loop system operations and associated activities occur on or in areas that will not be used for future service and operations?                                                                                                                                                                                                                                                          |  |  |
| Yes (If yes, please provide the information below) No                                                                                                                                                                                                                                                                                                                                                                   |  |  |
| Required for impacted areas which will not be used for future service and operations:  Soil Backfill and Cover Design Specifications based upon the appropriate requirements of Subsection H of 19.15.17.13 NMAC  Re-vegetation Plan - based upon the appropriate requirements of Subsection I of 19.15.17.13 NMAC  Site Reclamation Plan - based upon the appropriate requirements of Subsection G of 19.15.17.13 NMAC |  |  |
| 6. Operator Application Certification:                                                                                                                                                                                                                                                                                                                                                                                  |  |  |
| I hereby certify that the information submitted with this application is true, accurate and complete to the best of my knowledge and belief.                                                                                                                                                                                                                                                                            |  |  |
| Name (Print):Kale Jackson Title: _Sr Completions Engineer                                                                                                                                                                                                                                                                                                                                                               |  |  |
| Signature: Date:                                                                                                                                                                                                                                                                                                                                                                                                        |  |  |
| e-mail address: kale@enduranceresourcesllc.com Telephone: 575.914.3355                                                                                                                                                                                                                                                                                                                                                  |  |  |