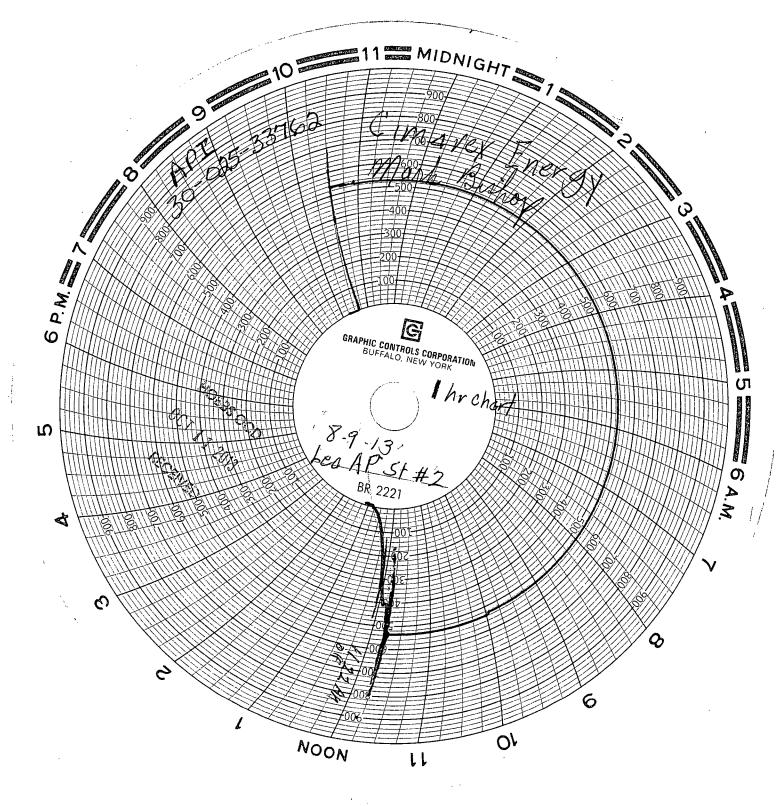

| Submit 1 Copy To Appropriate District Office State of New Mexico                                                                                                                                                                                                                                                                     | Form C-103                                         |
|--------------------------------------------------------------------------------------------------------------------------------------------------------------------------------------------------------------------------------------------------------------------------------------------------------------------------------------|----------------------------------------------------|
| District 1 – (575) 393-6161 Energy, Minerals and Natural Resources                                                                                                                                                                                                                                                                   | Revised July 18, 2013                              |
| 1625 N. French Dr., Hobbs, NM 88240235: OCD                                                                                                                                                                                                                                                                                          | WELL API NO.                                       |
| District 11 – (575) 748-1283 811 S. First St. Artesia, NIM 88210 OIL CONSERVATION DIVISION                                                                                                                                                                                                                                           | 30-025-33762                                       |
| 511 5. 1 list 5t., Attesta, 1414 66210                                                                                                                                                                                                                                                                                               | 5. Indicate Type of Lease                          |
| 1000 Dio Prozos Dd. Azteo NM 97410 F. L. L. L.                                                                                                                                                                                                                                                                                       | STATE 🛛 🖊 FEE 🗌                                    |
| District IV – (505) 476-3460 Santa Fe, NM 87505                                                                                                                                                                                                                                                                                      | 6. State Oil & Gas Lease No.                       |
| 1220 S. St. Francis Dr., Santa Fe, NM                                                                                                                                                                                                                                                                                                |                                                    |
| 87505 RECEIVED                                                                                                                                                                                                                                                                                                                       | 7. Lease Name or Unit Agreement Name               |
| SUNDRY NOTICES AND REPORTS ON WELLS (DO NOT USE THIS FORM FOR PROPOSALS TO DRILL OR TO DEEPEN OR PLUG BACK TO A                                                                                                                                                                                                                      | 7. Lease Name of Omit Agreement Name               |
| DIFFERENT RESERVOIR. USE "APPLICATION FOR PERMIT" (FORM C-101) FOR SUCH                                                                                                                                                                                                                                                              | LEA AD STATE                                       |
| PROPOSALS.)                                                                                                                                                                                                                                                                                                                          | LEA AP STATE                                       |
| 1. Type of Well: Oil Well 🔲 Gas Well 🔲 Other                                                                                                                                                                                                                                                                                         | 8. Well Number                                     |
|                                                                                                                                                                                                                                                                                                                                      | 002                                                |
| 2. Name of Operator                                                                                                                                                                                                                                                                                                                  | 9. OGRID Number                                    |
| CIMAREX Energy Co. of Colorado                                                                                                                                                                                                                                                                                                       | 162683                                             |
| 3. Address of Operator                                                                                                                                                                                                                                                                                                               | 10. Pool name or Wildcat                           |
| 600 N. Marienfeld, Ste 600, Midland, TX 79701                                                                                                                                                                                                                                                                                        | Pearl San Andres West                              |
| 4. Well Location                                                                                                                                                                                                                                                                                                                     |                                                    |
|                                                                                                                                                                                                                                                                                                                                      | 700 foot form the West 1ine                        |
| Unit Letter P : 990 feet from the South line and                                                                                                                                                                                                                                                                                     | 700 feet from the West line                        |
| Section 30 Township 19S Range 35E                                                                                                                                                                                                                                                                                                    | NMPM Lea County                                    |
| 11. Elevation (Show whether DR, RKB, RT, GR, etc.,                                                                                                                                                                                                                                                                                   |                                                    |
| 3744' GR                                                                                                                                                                                                                                                                                                                             |                                                    |
|                                                                                                                                                                                                                                                                                                                                      |                                                    |
| 12. Check Appropriate Box to Indicate Nature of Notice,                                                                                                                                                                                                                                                                              | Papart or Other Data                               |
| 12. Check Appropriate Box to indicate Nature of Notice,                                                                                                                                                                                                                                                                              | Report of Other Data                               |
| NOTICE OF INTENTION TO: SUB                                                                                                                                                                                                                                                                                                          | SEQUENT REPORT OF:                                 |
|                                                                                                                                                                                                                                                                                                                                      | _                                                  |
| — — — — — — — — — — — — — — — — — — —                                                                                                                                                                                                                                                                                                | <u> </u>                                           |
| TEMPORARILY ABANDON                                                                                                                                                                                                                                                                                                                  | <del>_</del>                                       |
| PULL OR ALTER CASING  MULTIPLE COMPL  CASING/CEMEN                                                                                                                                                                                                                                                                                   | T JOB L                                            |
| DOWNHOLE COMMINGLE                                                                                                                                                                                                                                                                                                                   |                                                    |
| CLOSED-LOOP SYSTEM                                                                                                                                                                                                                                                                                                                   |                                                    |
| OTHER: OTHER: MIT                                                                                                                                                                                                                                                                                                                    | <u>\</u>                                           |
| 13. Describe proposed or completed operations. (Clearly state all pertinent details, and                                                                                                                                                                                                                                             |                                                    |
| of starting any proposed work). SEE RULE 19.15.7.14 NMAC. For Multiple Con                                                                                                                                                                                                                                                           | mpletions: Attach wellbore diagram of              |
| proposed completion or recompletion.                                                                                                                                                                                                                                                                                                 |                                                    |
|                                                                                                                                                                                                                                                                                                                                      |                                                    |
| 8/9/13. Ran MIT at 520 psi for 30 min. Test good. Witnessed by Mark Whitaker, NMO                                                                                                                                                                                                                                                    | CD.                                                |
|                                                                                                                                                                                                                                                                                                                                      |                                                    |
| MIT chart is attached. Cimarex respectfully requests extension of TA status.                                                                                                                                                                                                                                                         |                                                    |
| titt chart is attached. Children respectfully requests extension of 1A status.                                                                                                                                                                                                                                                       | _                                                  |
| The chart is attached. Clinarex respectivity requests extension of TA status.                                                                                                                                                                                                                                                        | 1914 A 2016                                        |
| This Approval of Tempo                                                                                                                                                                                                                                                                                                               | 8-9-2016                                           |
| This Approval of Tempo                                                                                                                                                                                                                                                                                                               | 8-9-2016                                           |
| This Approval of Tempo<br>Abandonment Expires                                                                                                                                                                                                                                                                                        | 8-9-2016                                           |
| This Approval of Tempo Abandonment Expires                                                                                                                                                                                                                                                                                           | 8-9-2016                                           |
| This Approval of Tempo Abandonment Expires -  Rig Release Date:                                                                                                                                                                                                                                                                      | 8-9-2016                                           |
| This Approval of Tempo<br>Abandonment Expires                                                                                                                                                                                                                                                                                        | 8-9-2016                                           |
| This Approval of Tempo<br>Abandonment Expires                                                                                                                                                                                                                                                                                        | 8-9-2016                                           |
| This Approval of Tempo Abandonment Expires =  Spud Date:  Rig Release Date:                                                                                                                                                                                                                                                          |                                                    |
| This Approval of Tempo<br>Abandonment Expires                                                                                                                                                                                                                                                                                        |                                                    |
| This Approval of Tempo Abandonment Expires =  Spud Date:  Rig Release Date:                                                                                                                                                                                                                                                          |                                                    |
| This Approval of Tempo Abandonment Expires  Spud Date:  Rig Release Date:  I hereby certify that the information above is true and complete to the best of my knowledge                                                                                                                                                              | e and belief.                                      |
| This Approval of Tempo Abandonment Expires =  Spud Date:  Rig Release Date:                                                                                                                                                                                                                                                          |                                                    |
| This Approval of Tempo Abandonment Expires  Spud Date:  Rig Release Date:  I hereby certify that the information above is true and complete to the best of my knowledges  SIGNATURE Toward Date:  TITLE Regulatory Compliance                                                                                                        | e and belief.                                      |
| This Approval of Tempo Abandonment Expires  Spud Date:  Rig Release Date:  Thereby certify that the information above is true and complete to the best of my knowledges  SIGNATURE  TITLE Regulatory Compliance  Type or print name Paula Brunson  E-mail address: pbrunson@cimare                                                   | DATE 10/10/13                                      |
| This Approval of Tempo Abandonment Expires  Spud Date:  Rig Release Date:  I hereby certify that the information above is true and complete to the best of my knowledges  SIGNATURE Toward Date:  TITLE Regulatory Compliance                                                                                                        | e and belief.                                      |
| This Approval of Tempo Abandonment Expires  Spud Date:  Rig Release Date:  Thereby certify that the information above is true and complete to the best of my knowledges  SIGNATURE  TITLE Regulatory Compliance  Type or print name Paula Brunson  E-mail address: pbrunson@cimare  For State Use Only                               | e and belief. DATE10/10/13 x.comPHONE:432-571-7848 |
| This Approval of Tempo Abandonment Expires  Spud Date:  Rig Release Date:  Thereby certify that the information above is true and complete to the best of my knowledges  SIGNATURE  TITLE Regulatory Compliance  Type or print name Paula Brunson  E-mail address: pbrunson@cimare  For State Use Only  APPROVED BY:  TITLE DIST-MET | e and belief.  DATE 10/10/13                       |
| This Approval of Tempo Abandonment Expires  Spud Date:  Rig Release Date:  Thereby certify that the information above is true and complete to the best of my knowledges  SIGNATURE  TITLE Regulatory Compliance  Type or print name Paula Brunson  E-mail address: pbrunson@cimare  For State Use Only                               | e and belief. DATE10/10/13 x.comPHONE:432-571-7848 |