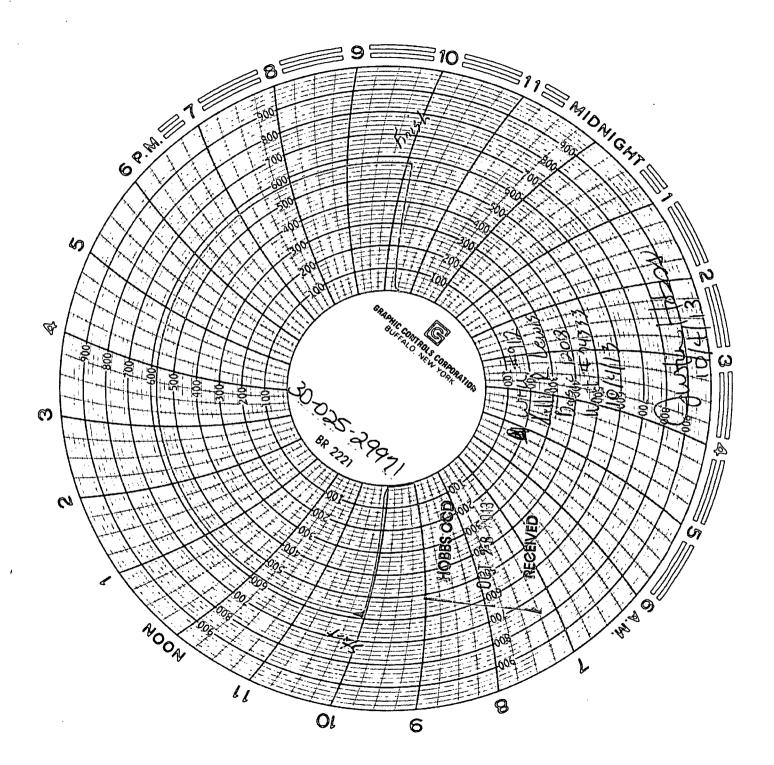

| Submit I Copy To Appropriate District HOBBS OCD Office State of New Mexico Minerals and Natural Resources                                                                                                                                                                                                                                                                                                                                                                                                | Form C-103                                                           |
|----------------------------------------------------------------------------------------------------------------------------------------------------------------------------------------------------------------------------------------------------------------------------------------------------------------------------------------------------------------------------------------------------------------------------------------------------------------------------------------------------------|----------------------------------------------------------------------|
| District 1 – (575) 393-6161 Energy, Minerals and Natural Resources                                                                                                                                                                                                                                                                                                                                                                                                                                       | Revised July 18, 2013                                                |
| 1625 N. French Dr., Hobbs, NM 88240                                                                                                                                                                                                                                                                                                                                                                                                                                                                      | WELL API NO.                                                         |
| District II – (575) 748-1283<br>811 S. First St., Artesia, NM 882 10 OCT 28 OIL CONSERVATION DIVISION                                                                                                                                                                                                                                                                                                                                                                                                    | 30-025-29971                                                         |
| District III – (505) 334-6178 1220 South St. Francis Dr.                                                                                                                                                                                                                                                                                                                                                                                                                                                 | 5. Indicate Type of Lease  STATE FEE FED X                           |
| 1000 Rio Brazos Rd., Aztec, NM <sup>1</sup> 87410<br><u>District IV</u> – (505) 476-3460                                                                                                                                                                                                                                                                                                                                                                                                                 | 6. State Oil & Gas Lease No.                                         |
| 1220 S. St. Francis Dr., Santa Fe, NM                                                                                                                                                                                                                                                                                                                                                                                                                                                                    | C. State on the das Boase .vo.                                       |
| 87505                                                                                                                                                                                                                                                                                                                                                                                                                                                                                                    |                                                                      |
| SUNDRY NOTICES AND REPORTS ON WELLS (DO NOT USE THIS FORM FOR PROPOSALS TO DRILL OR TO DEEPEN OR PLUG BACK TO A                                                                                                                                                                                                                                                                                                                                                                                          | 7. Lease Name or Unit Agreement Name                                 |
| DIFFERENT RESERVOIR. USE "APPLICATION FOR PERMIT" (FORM C-101) FOR SUCH                                                                                                                                                                                                                                                                                                                                                                                                                                  | WEST TEAS UNIT                                                       |
| PROPOSALS.)                                                                                                                                                                                                                                                                                                                                                                                                                                                                                              | 8. Well Number 912                                                   |
| 1. Type of Well: Oil Well Gas Well Other INJECTION                                                                                                                                                                                                                                                                                                                                                                                                                                                       | 9. OGRID Number                                                      |
| 2. Name of Operator CHEVRON USA INC                                                                                                                                                                                                                                                                                                                                                                                                                                                                      | 4323                                                                 |
| 3. Address of Operator                                                                                                                                                                                                                                                                                                                                                                                                                                                                                   | 10. Pool name or Wildcat                                             |
| 15 SMITH RD, MIDLAND, TX 79705                                                                                                                                                                                                                                                                                                                                                                                                                                                                           | TEAS, YATES 7 RVS WEST                                               |
| 4. Well Location                                                                                                                                                                                                                                                                                                                                                                                                                                                                                         |                                                                      |
| Unit Letter E: 1980 feet from the NORTH line and 660                                                                                                                                                                                                                                                                                                                                                                                                                                                     | feet from the WEST line                                              |
|                                                                                                                                                                                                                                                                                                                                                                                                                                                                                                          |                                                                      |
| Section 9 Township 20S Range 33E Market 11. Elevation (Show whether DR, RKB, RT, GR, etc.,                                                                                                                                                                                                                                                                                                                                                                                                               |                                                                      |
| 11. Elevation (Snow whether DR, RRB, R1, OR, etc.)                                                                                                                                                                                                                                                                                                                                                                                                                                                       |                                                                      |
|                                                                                                                                                                                                                                                                                                                                                                                                                                                                                                          |                                                                      |
| 12. Check Appropriate Box to Indicate Nature of Notice,                                                                                                                                                                                                                                                                                                                                                                                                                                                  | Report or Other Data                                                 |
| 12. Check Appropriate box to indicate Nature of Notice,                                                                                                                                                                                                                                                                                                                                                                                                                                                  | Report of Other Data                                                 |
| NOTICE OF INTENTION TO: SUB                                                                                                                                                                                                                                                                                                                                                                                                                                                                              | SEQUENT REPORT OF:                                                   |
| PERFORM REMEDIAL WORK ☐ PLUG AND ABANDON ☐ REMEDIAL WOR                                                                                                                                                                                                                                                                                                                                                                                                                                                  |                                                                      |
| TEMPORARILY ABANDON ☐ CHANGE PLANS ☐ COMMENCE DRI                                                                                                                                                                                                                                                                                                                                                                                                                                                        | LLING OPNS. P AND A                                                  |
| PULL OR ALTER CASING   MULTIPLE COMPL   CASING/CEMENT                                                                                                                                                                                                                                                                                                                                                                                                                                                    | 「JOB □                                                               |
|                                                                                                                                                                                                                                                                                                                                                                                                                                                                                                          |                                                                      |
| DOWNHOLE COMMINGLE                                                                                                                                                                                                                                                                                                                                                                                                                                                                                       |                                                                      |
| CLOSED-LOOP SYSTEM                                                                                                                                                                                                                                                                                                                                                                                                                                                                                       | _                                                                    |
| CLOSED-LOOP SYSTEM                                                                                                                                                                                                                                                                                                                                                                                                                                                                                       |                                                                      |
| CLOSED-LOOP SYSTEM OTHER: OTHER:  13. Describe proposed or completed operations. (Clearly state all pertinent details, and                                                                                                                                                                                                                                                                                                                                                                               |                                                                      |
| CLOSED-LOOP SYSTEM OTHER:  OTHER: OTHER:  OTHER: OTHER:  OTHER: OTHER:  OTHER: OTHER:  OTHER: OTHER:  OTHER: OTHER:                                                                                                                                                                                                                                                                                                                                                                                      |                                                                      |
| CLOSED-LOOP SYSTEM OTHER: OTHER:  13. Describe proposed or completed operations. (Clearly state all pertinent details, and                                                                                                                                                                                                                                                                                                                                                                               |                                                                      |
| CLOSED-LOOP SYSTEM OTHER:  OTHER: OTHER:  OTHER: OTHER:  OTHER: OTHER:  OTHER: OTHER:  OTHER: OTHER:  OTHER: OTHER:                                                                                                                                                                                                                                                                                                                                                                                      |                                                                      |
| CLOSED-LOOP SYSTEM OTHER:  OTHER: OTHER:  OTHER: OTHER:  OTHER: OTHER:  OTHER: OTHER:  OTHER: OTHER:  OTHER: OTHER:                                                                                                                                                                                                                                                                                                                                                                                      |                                                                      |
| CLOSED-LOOP SYSTEM OTHER:  OTHER: OTHER:  OTHER: OTHER:  OTHER: OTHER:  OTHER: OTHER:  OTHER: OTHER:  OTHER: OTHER:                                                                                                                                                                                                                                                                                                                                                                                      |                                                                      |
| CLOSED-LOOP SYSTEM OTHER:  OTHER: OTHER:  OTHER: OTHER:  OTHER: OTHER:  OTHER: OTHER:  OTHER: OTHER:  OTHER: OTHER:                                                                                                                                                                                                                                                                                                                                                                                      |                                                                      |
| CLOSED-LOOP SYSTEM OTHER:  13. Describe proposed or completed operations. (Clearly state all pertinent details, and of starting any proposed work). SEE RULE 19.15.7.14 NMAC. For Multiple Comproposed completion or recompletion.                                                                                                                                                                                                                                                                       |                                                                      |
| CLOSED-LOOP SYSTEM OTHER:  13. Describe proposed or completed operations. (Clearly state all pertinent details, and of starting any proposed work). SEE RULE 19.15.7.14 NMAC. For Multiple Comproposed completion or recompletion.                                                                                                                                                                                                                                                                       |                                                                      |
| CLOSED-LOOP SYSTEM OTHER:  13. Describe proposed or completed operations. (Clearly state all pertinent details, and of starting any proposed work). SEE RULE 19.15.7.14 NMAC. For Multiple Comproposed completion or recompletion.                                                                                                                                                                                                                                                                       |                                                                      |
| CLOSED-LOOP SYSTEM OTHER:  13. Describe proposed or completed operations. (Clearly state all pertinent details, and of starting any proposed work). SEE RULE 19.15.7.14 NMAC. For Multiple Comproposed completion or recompletion.                                                                                                                                                                                                                                                                       |                                                                      |
| CLOSED-LOOP SYSTEM OTHER:  13. Describe proposed or completed operations. (Clearly state all pertinent details, and of starting any proposed work). SEE RULE 19.15.7.14 NMAC. For Multiple Comproposed completion or recompletion.                                                                                                                                                                                                                                                                       |                                                                      |
| CLOSED-LOOP SYSTEM OTHER:  13. Describe proposed or completed operations. (Clearly state all pertinent details, and of starting any proposed work). SEE RULE 19.15.7.14 NMAC. For Multiple Comproposed completion or recompletion.                                                                                                                                                                                                                                                                       |                                                                      |
| CLOSED-LOOP SYSTEM OTHER:  13. Describe proposed or completed operations. (Clearly state all pertinent details, and of starting any proposed work). SEE RULE 19.15.7.14 NMAC. For Multiple Comproposed completion or recompletion.                                                                                                                                                                                                                                                                       |                                                                      |
| CLOSED-LOOP SYSTEM OTHER:  13. Describe proposed or completed operations. (Clearly state all pertinent details, and of starting any proposed work). SEE RULE 19.15.7.14 NMAC. For Multiple Comproposed completion or recompletion.                                                                                                                                                                                                                                                                       |                                                                      |
| CLOSED-LOOP SYSTEM OTHER:  13. Describe proposed or completed operations. (Clearly state all pertinent details, and of starting any proposed work). SEE RULE 19.15.7.14 NMAC. For Multiple Corproposed completion or recompletion.  ANNUAL MIT TEST- CHART ATTACHED                                                                                                                                                                                                                                      |                                                                      |
| CLOSED-LOOP SYSTEM OTHER:  13. Describe proposed or completed operations. (Clearly state all pertinent details, and of starting any proposed work). SEE RULE 19.15.7.14 NMAC. For Multiple Corproposed completion or recompletion.  ANNUAL MIT TEST- CHART ATTACHED                                                                                                                                                                                                                                      |                                                                      |
| CLOSED-LOOP SYSTEM OTHER:  13. Describe proposed or completed operations. (Clearly state all pertinent details, and of starting any proposed work). SEE RULE 19.15.7.14 NMAC. For Multiple Corproposed completion or recompletion.  ANNUAL MIT TEST- CHART ATTACHED                                                                                                                                                                                                                                      |                                                                      |
| CLOSED-LOOP SYSTEM OTHER:  13. Describe proposed or completed operations. (Clearly state all pertinent details, and of starting any proposed work). SEE RULE 19.15.7.14 NMAC. For Multiple Corproposed completion or recompletion.  ANNUAL MIT TEST- CHART ATTACHED                                                                                                                                                                                                                                      | npletions: Attach wellbore diagram of                                |
| CLOSED-LOOP SYSTEM OTHER:  13. Describe proposed or completed operations. (Clearly state all pertinent details, and of starting any proposed work). SEE RULE 19.15.7.14 NMAC. For Multiple Corproposed completion or recompletion.  ANNUAL MIT TEST- CHART ATTACHED  Spud Date:  Rig Release Date:                                                                                                                                                                                                       | npletions: Attach wellbore diagram of                                |
| CLOSED-LOOP SYSTEM OTHER: OTHER:  13. Describe proposed or completed operations. (Clearly state all pertinent details, and of starting any proposed work). SEE RULE 19.15.7.14 NMAC. For Multiple Comproposed completion or recompletion.  ANNUAL MIT TEST- CHART ATTACHED  Rig Release Date:  I hereby certify that the information above is true and complete to the best of my knowledged.                                                                                                            | e and belief.                                                        |
| CLOSED-LOOP SYSTEM                                                                                                                                                                                                                                                                                                                                                                                                                                                                                       | e and belief.                                                        |
| CLOSED-LOOP SYSTEM                                                                                                                                                                                                                                                                                                                                                                                                                                                                                       | e and belief.  DATE 10/21/2013                                       |
| CLOSED-LOOP SYSTEM                                                                                                                                                                                                                                                                                                                                                                                                                                                                                       | e and belief.  DATE 10/21/2013                                       |
| CLOSED-LOOP SYSTEM OTHER:  13. Describe proposed or completed operations. (Clearly state all pertinent details, and of starting any proposed work). SEE RULE 19.15.7.14 NMAC. For Multiple Comproposed completion or recompletion.  ANNUAL MIT TEST- CHART ATTACHED  Rig Release Date:  I hereby certify that the information above is true and complete to the best of my knowledges SIGNATURE  SIGNATURE  Type or print name CINDY HERRERA-MURILLO E-mail address: Cherreramurillo@ For State Use Only | e and belief.  IST DATE 10/21/2013  Ochevron.com PHONE: 575-263-0431 |
| CLOSED-LOOP SYSTEM OTHER:  13. Describe proposed or completed operations. (Clearly state all pertinent details, and of starting any proposed work). SEE RULE 19.15.7.14 NMAC. For Multiple Comproposed completion or recompletion.  ANNUAL MIT TEST- CHART ATTACHED  Rig Release Date:  I hereby certify that the information above is true and complete to the best of my knowledges SIGNATURE  SIGNATURE  Type or print name CINDY HERRERA-MURILLO E-mail address: Cherreramurillo@ For State Use Only | e and belief.  DATE 10/21/2013                                       |