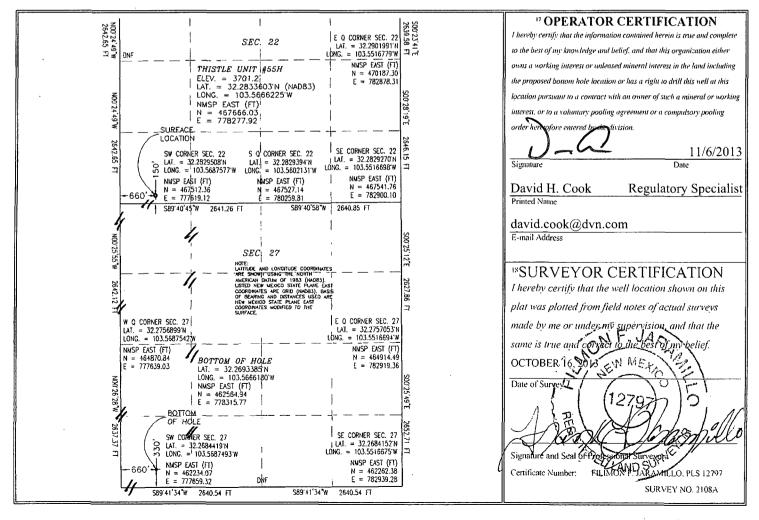

### WELL LOCATION AND ACREAGE DEDICATION PLAT

| 70-024-41                           | 2 Pool Code<br>59900                       | 3 Pool Name<br>TRIPLE X; BONE SPRING |  |  |  |
|-------------------------------------|--------------------------------------------|--------------------------------------|--|--|--|
| <sup>4</sup> Property Code<br>30884 | <sup>5</sup> Property Name<br>THISTLE UNIT | <sup>6</sup> Well Number<br>55H      |  |  |  |
| <sup>7</sup> OGRID N <sub>0</sub> . | 8 Operator Name                            | <sup>9</sup> Elevation               |  |  |  |
| 6137                                | DEVON ENERGY PRODUCTION CO                 | OMPANY, L.P. 3701.2                  |  |  |  |

10 Surface Location

|                                                  | UL or lot no. | Section | Township | Range | Lot Idn | Feet from the | North/South line | Feet from the | East/West line | County |  |
|--------------------------------------------------|---------------|---------|----------|-------|---------|---------------|------------------|---------------|----------------|--------|--|
|                                                  | M             | 22      | 23 S     | 33 E  |         | 150           | SOUTH            | 660           | WEST           | LEA    |  |
| " Bottom Hole Location If Different From Surface |               |         |          |       |         |               |                  |               |                |        |  |
|                                                  | UL or lot no. | Section | Township | Range | Lot Idn | Feet from the | North/South line | Feet from the | East/West line | County |  |
|                                                  |               | 1       | 1        | 1     |         |               |                  |               |                | 1      |  |

| M                  | 27         | 23 S     | 33 E          |           | 330      | SOUTH | 660 | WEST | LEA |
|--------------------|------------|----------|---------------|-----------|----------|-------|-----|------|-----|
| 12 Dedicated Acres | 13 Joint o | r Infill | Consolidation | Code 13 O | rder No. |       | ,   |      |     |
| 160                |            |          |               |           |          |       |     |      |     |

No allowable will be assigned to this completion until all interests have been consolidated or a non-standard unit has been approved by the division.

RANGE 33 EAST, N.M.P.M. LEA COUNTY, STATE OF NEW MEXICO