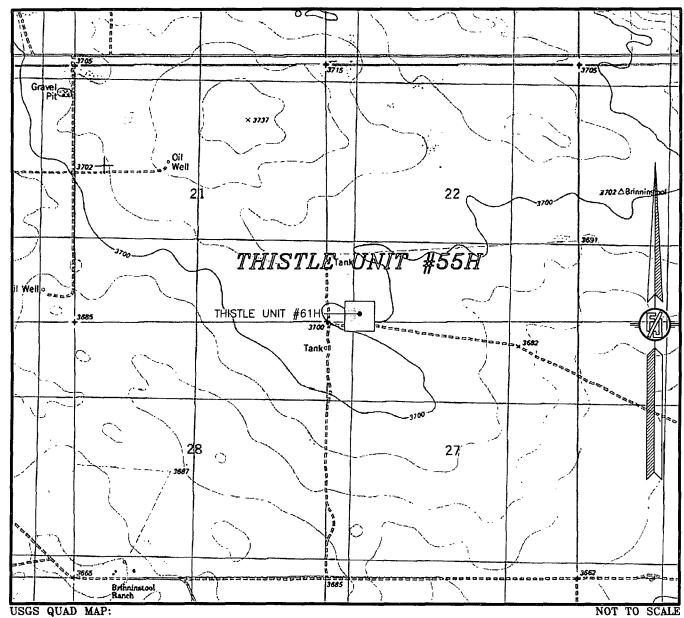

# SECTION 22, TOWNSHIP 23 SOUTH, RANGE 33 EAST, N.M.P.M. LEA COUNTY, STATE OF NEW MEXICO LOCATION VERIFICATION MAP

USGS QUAD MAP: TIP TOP WELLS