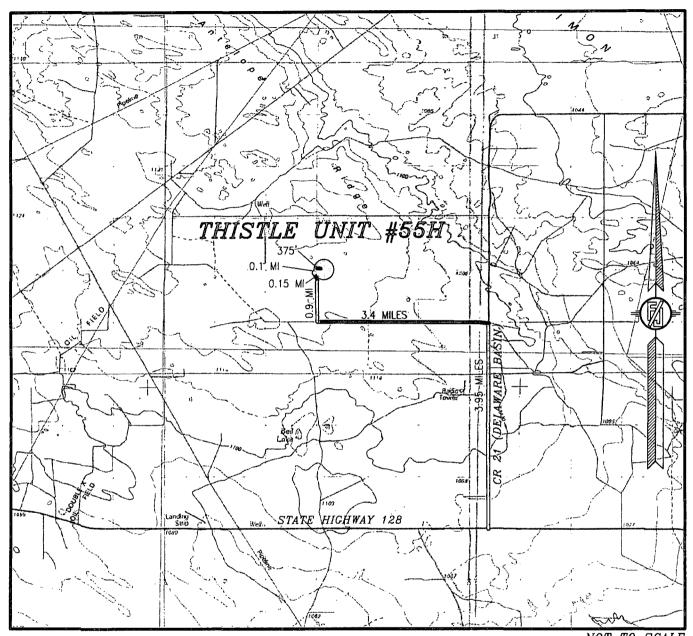

# SECTION 22, TOWNSHIP 23 SOUTH, RANGE 33 EAST, N.M.P.M. LEA COUNTY, STATE OF NEW MEXICO VICINITY MAP

NOT TO SCALE

#### DIRECTIONS TO LOCATION

FROM STATE HIGHWAY 128 AND CR 21 (DELAWARE BASIN) GO NORTH ON CR 21 3.95 MILES, TURN LEFT ON PAVED ROAD (XL ROAD) AND GO WEST 3.4 MILES, TURN RIGHT ON CALICHE ROAD AND GO NORTH O.9 MILES, BEND LEFT AND GO NORTHWEST 0.15 MILES, BEND RIGHT AND GO NORTHEAST 0.1 MILES, BEND RIGHT AND GO EAST 375' TO A PROPOSED ROAD SURVEY AND FOLLOW FLAGS EAST 92', BEND LEFT AND FOLLOW FLAGS NORTHEAST 187' TO THE NORTHWEST CORNER OF PROPOSED PAD FOR THIS LOCATION.