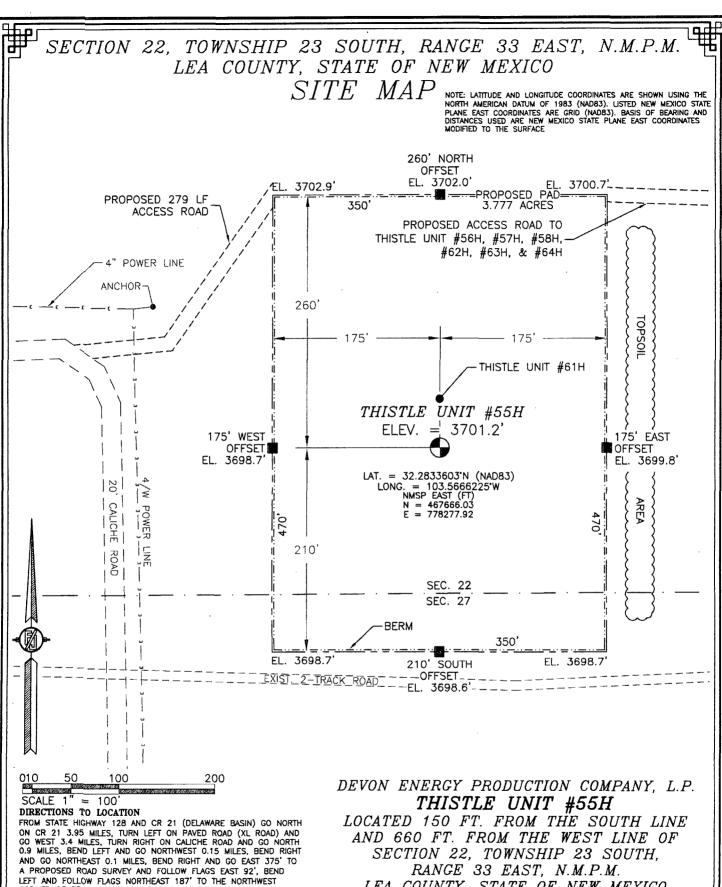

## DEVON ENERGY PRODUCTION COMPANY, L.P. THISTLE UNIT #55H

LOCATED 150 FT. FROM THE SOUTH LINE AND 660 FT. FROM THE WEST LINE OF SECTION 22, TOWNSHIP 23 SOUTH, RANGE 33 EAST, N.M.P.M. LEA COUNTY, STATE OF NEW MEXICO

#### DIRECTIONS TO LOCATION

FROM STATE HIGHWAY 128 AND CR 21 (DELAWARE BASIN) GO NORTH ON CR 21 3.95 MILES, TURN LEFT ON PAVED ROAD (XL ROAD) AND GO WEST 3.4 MILES, TURN RIGHT ON CALICHE ROAD AND GO NORTH O.9 MILES, BEND LEFT AND GO NORTHWEST 0.15 MILES, BEND RIGHT AND GO NORTHEAST 0.1 MILES, BEND RIGHT AND GO EAST 375' TO A PROPOSED ROAD SURVEY AND FOLLOW FLAGS EAST 92', BEND LEFT AND FOLLOW FLAGS NORTHEAST 187' TO THE NORTHWEST CORNER OF PROPOSED PAD FOR THIS LOCATION.