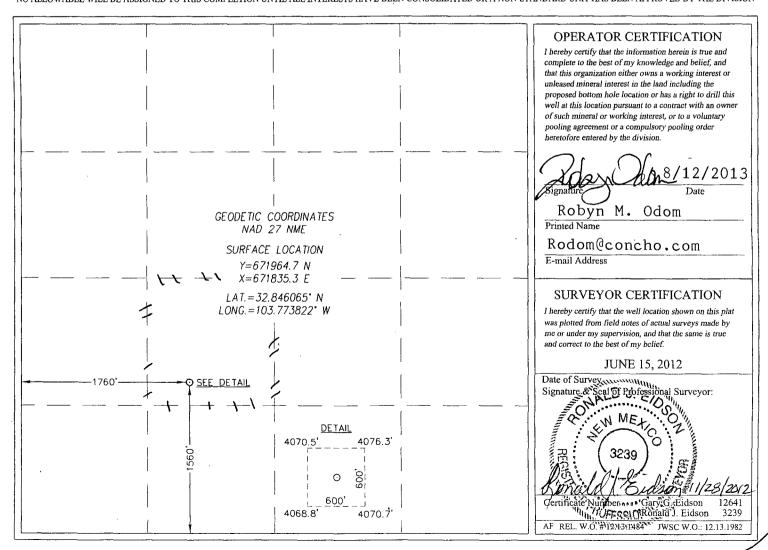

## WELL LOCATION AND ACREAGE DEDICATION PLAT

| API Number                     |               |                    |                    | Pool Code  |                     | Pool Name          |               |                |             |  |  |
|--------------------------------|---------------|--------------------|--------------------|------------|---------------------|--------------------|---------------|----------------|-------------|--|--|
| 30 <b>-</b> 025 <b>-</b> 40979 |               |                    | 44500 MALJAMA      |            |                     |                    | R; YESO, WEST |                |             |  |  |
|                                | Property Code |                    |                    |            | Property Nam        | erty Name          |               |                | Well Number |  |  |
| 39558                          |               | ·                  | BRANEX-COG FEDERAL |            |                     |                    |               |                | 12          |  |  |
| OGRID No.                      |               |                    | Operator Name      |            |                     |                    |               |                | Elevation   |  |  |
| 229137                         |               | COG OPERATING, LLC |                    |            |                     |                    |               |                | 4072'       |  |  |
|                                |               |                    |                    |            | Surface Locat       | on                 |               |                |             |  |  |
| UL or lot No.                  | Section       | Township           | Range              | Lot Idn    | Feet from the       | North/South line   | Feet from the | East/West line | County      |  |  |
| K                              | 9             | 17-S               | 32-E               |            | 1560                | SOUTH              | 1760          | WEST           | LEA         |  |  |
|                                |               |                    |                    | Bottom Hol | e Location If Diffe | erent From Surface |               |                |             |  |  |
| UL or lot No.                  | Section       | Township           | Range              | Lot Idn    | Feet from the       | North/South line   | Feet from the | East/West line | County      |  |  |
|                                |               |                    |                    |            |                     |                    |               |                |             |  |  |
| Dedicated Acres                | Joint or      | Infill C           | Consolidation C    | ode Ord    | er No.              | ·I                 |               | <del></del>    | <del></del> |  |  |

### Surface Location

| UL or lot No. | Section | Township | Range | Lot Idn | Feet from the | North/South line | Feet from the | East/West line | County |
|---------------|---------|----------|-------|---------|---------------|------------------|---------------|----------------|--------|
| K             | 9       | 17-S     | 32-E  |         | 1560          | SOUTH            | -1760         | WEST           | LEA    |

### Bottom Hole Location If Different From Surface

|     | Botton Hote Location in Different Four Surface |          |          |                  |         |               |                  |               |                |        |  |
|-----|------------------------------------------------|----------|----------|------------------|---------|---------------|------------------|---------------|----------------|--------|--|
| - 1 | UL or lot No.                                  | Section  | Township | Range            | Lot Idn | Feet from the | North/South line | Feet from the | East/West line | County |  |
|     |                                                |          | _        |                  | •       |               |                  |               |                |        |  |
|     |                                                |          |          | 1. "             |         |               |                  |               |                |        |  |
|     | Dedicated Acres                                | Joint or | Infill ( | Consolidation Co | ode Ord | er No.        |                  |               |                |        |  |
|     | 40                                             |          |          |                  |         |               |                  |               |                | -      |  |
|     |                                                | 1 .      |          |                  | I I     |               |                  |               |                |        |  |